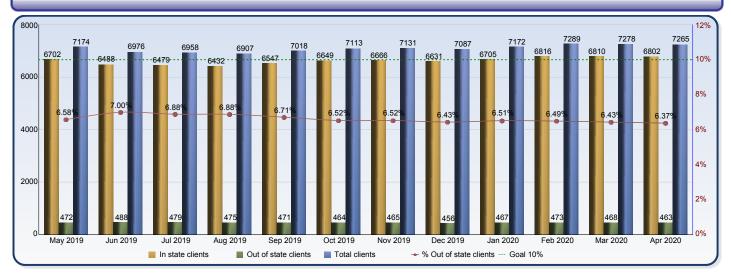

## **Foster Care Placements Report**

|                        | May 2019 | Jun 2019 | Jul 2019 | Aug 2019 | Sep 2019 | Oct 2019 | Nov 2019 | Dec 2019 | Jan 2020 | Feb 2020 | Mar 2020 | Apr 2020 |
|------------------------|----------|----------|----------|----------|----------|----------|----------|----------|----------|----------|----------|----------|
| In state clients       | 6702     | 6488     | 6479     | 6432     | 6547     | 6649     | 6666     | 6631     | 6705     | 6816     | 6810     | 6802     |
| Out of state clients   | 472      | 488      | 479      | 475      | 471      | 464      | 465      | 456      | 467      | 473      | 468      | 463      |
| Total clients          | 7174     | 6976     | 6958     | 6907     | 7018     | 7113     | 7131     | 7087     | 7172     | 7289     | 7278     | 7265     |
| % Out of state clients | 6.58%    | 7.00%    | 6.88%    | 6.88%    | 6.71%    | 6.52%    | 6.52%    | 6.43%    | 6.51%    | 6.49%    | 6.43%    | 6.37%    |