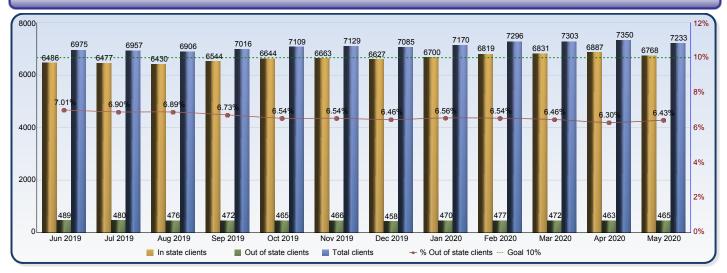

## **Foster Care Placements Report**

|                        | Jun 2019 | Jul 2019 | Aug 2019 | Sep 2019 | Oct 2019 | Nov 2019 | Dec 2019 | Jan 2020 | Feb 2020 | Mar 2020 | Apr 2020 | May 2020 |
|------------------------|----------|----------|----------|----------|----------|----------|----------|----------|----------|----------|----------|----------|
| In state clients       | 6486     | 6477     | 6430     | 6544     | 6644     | 6663     | 6627     | 6700     | 6819     | 6831     | 6887     | 6768     |
| Out of state clients   | 489      | 480      | 476      | 472      | 465      | 466      | 458      | 470      | 477      | 472      | 463      | 465      |
| Total clients          | 6975     | 6957     | 6906     | 7016     | 7109     | 7129     | 7085     | 7170     | 7296     | 7303     | 7350     | 7233     |
| % Out of state clients | 7.01%    | 6.90%    | 6.89%    | 6.73%    | 6.54%    | 6.54%    | 6.46%    | 6.56%    | 6.54%    | 6.46%    | 6.30%    | 6.43%    |