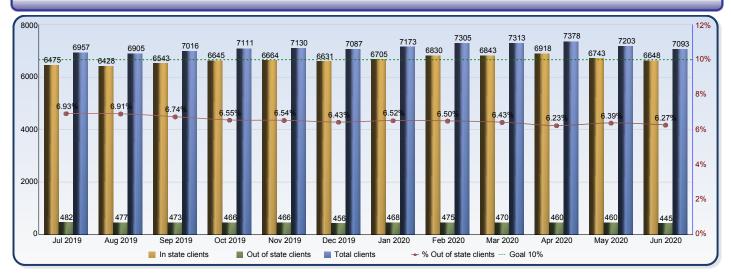

## **Foster Care Placements Report**

|                        | Jul 2019 | Aug 2019 | Sep 2019 | Oct 2019 | Nov 2019 | Dec 2019 | Jan 2020 | Feb 2020 | Mar 2020 | Apr 2020 | May 2020 | Jun 2020 |
|------------------------|----------|----------|----------|----------|----------|----------|----------|----------|----------|----------|----------|----------|
| In state clients       | 6475     | 6428     | 6543     | 6645     | 6664     | 6631     | 6705     | 6830     | 6843     | 6918     | 6743     | 6648     |
| Out of state clients   | 482      | 477      | 473      | 466      | 466      | 456      | 468      | 475      | 470      | 460      | 460      | 445      |
| Total clients          | 6957     | 6905     | 7016     | 7111     | 7130     | 7087     | 7173     | 7305     | 7313     | 7378     | 7203     | 7093     |
| % Out of state clients | 6.93%    | 6.91%    | 6.74%    | 6.55%    | 6.54%    | 6.43%    | 6.52%    | 6.50%    | 6.43%    | 6.23%    | 6.39%    | 6.27%    |