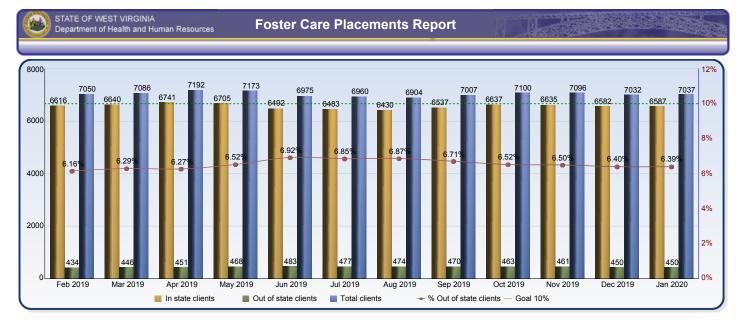

|                        | Feb 2019 | Mar 2019 | Apr 2019 | May 2019 | Jun 2019 | Jul 2019 | Aug 2019 | Sep 2019 | Oct 2019 | Nov 2019 | Dec 2019 | Jan 2020 |
|------------------------|----------|----------|----------|----------|----------|----------|----------|----------|----------|----------|----------|----------|
| In state clients       | 6616     | 6640     | 6741     | 6705     | 6492     | 6483     | 6430     | 6537     | 6637     | 6635     | 6582     | 6587     |
| Out of state clients   | 434      | 446      | 451      | 468      | 483      | 477      | 474      | 470      | 463      | 461      | 450      | 450      |
| Total clients          | 7050     | 7086     | 7192     | 7173     | 6975     | 6960     | 6904     | 7007     | 7100     | 7096     | 7032     | 7037     |
| % Out of state clients | 6.16%    | 6.29%    | 6.27%    | 6.52%    | 6.92%    | 6.85%    | 6.87%    | 6.71%    | 6.52%    | 6.50%    | 6.40%    | 6.39%    |