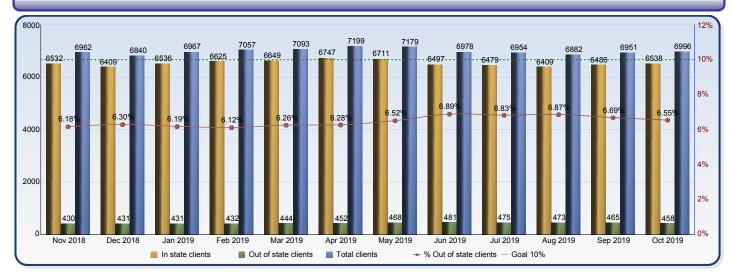

## **Foster Care Placements Report**

|                        | Nov 2018 | Dec 2018 | Jan 2019 | Feb 2019 | Mar 2019 | Apr 2019 | May 2019 | Jun 2019 | Jul 2019 | Aug 2019 | Sep 2019 | Oct 2019 |
|------------------------|----------|----------|----------|----------|----------|----------|----------|----------|----------|----------|----------|----------|
| In state clients       | 6532     | 6409     | 6536     | 6625     | 6649     | 6747     | 6711     | 6497     | 6479     | 6409     | 6486     | 6538     |
| Out of state clients   | 430      | 431      | 431      | 432      | 444      | 452      | 468      | 481      | 475      | 473      | 465      | 458      |
| Total clients          | 6962     | 6840     | 6967     | 7057     | 7093     | 7199     | 7179     | 6978     | 6954     | 6882     | 6951     | 6996     |
| % Out of state clients | 6.18%    | 6.30%    | 6.19%    | 6.12%    | 6.26%    | 6.28%    | 6.52%    | 6.89%    | 6.83%    | 6.87%    | 6.69%    | 6.55%    |