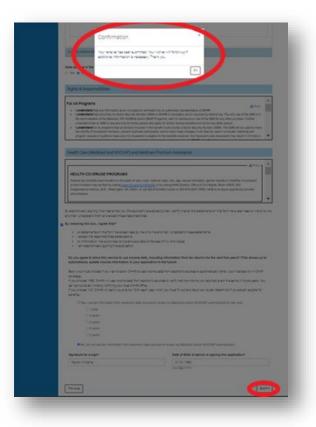

You can submit your renewal in your People's Access to Help (PATH) Portal.

Follow these steps to submit your renewal.

Log into your PATH account and click My Account.

| Health                        | alth Care<br>care programs for families and indi-                      |                        |                | O.A                     | - China -                          |
|-------------------------------|------------------------------------------------------------------------|------------------------|----------------|-------------------------|------------------------------------|
| Proprie                       | resources including Medicaid, WV G<br>n (WVCHIP), and Medicare Premiur |                        |                | () -                    |                                    |
|                               | more information, click t<br>ath Care A Family Assistan                |                        |                | 1 CAR                   | D                                  |
|                               |                                                                        |                        |                | 0                       | 7 11                               |
|                               | 0                                                                      |                        |                | The V                   |                                    |
|                               |                                                                        |                        |                |                         |                                    |
|                               |                                                                        | Щ                      |                |                         |                                    |
| My Account                    | Screen for<br>Assistance                                               | Programs &<br>Services | Child Support  | Report<br>Abuse/Neglect | Apply Now                          |
| Review Status and<br>Messages | No Sign in Required                                                    | See What is Available  |                |                         | Apply for Programs<br>and Services |
|                               |                                                                        | View                   | Make a Payment | Report                  | Apply                              |