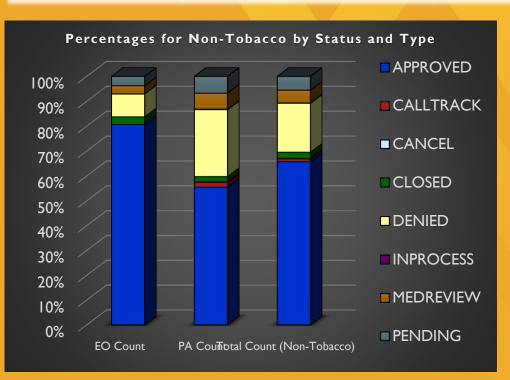

### May 2024 Program Summary

|                                                                                              | <b>EO Count</b> | % of EO Total            | PA Count | % of PA Total            | <b>Total Count</b> | % of Total |
|----------------------------------------------------------------------------------------------|-----------------|--------------------------|----------|--------------------------|--------------------|------------|
| APPROVED                                                                                     | 6,928           | 82.98%                   | 6,679    | 56.60%                   | 13,607             | 67.53%     |
| DENIED                                                                                       | 650             | 7.79%                    | 3,079    | 26.09%                   | 3,729              | 18.51%     |
| PENDING                                                                                      | 311             | 3.72%                    | 740      | 6.27%                    | 1,051              | 5.22%      |
| Total Program Reviews (including Calltrack, Cancel, Closed, Inprocess, and Medreview status) | 8,349           | 33.10%<br>Of EO/PA total | 11,800   | 46.79%<br>Of EO/PA total | 20,149             | 79.89%     |
| # Member ID# s                                                                               | 6,215           | 1.34                     | 9,469    | 1.25                     | 15,684             | 1.28       |

#### June 2024 Program Summary

|                                                                                               | <b>EO Count</b> | % of EO Total            | PA Count | % of PA Total            | <b>Total Count</b> | % of Total |
|-----------------------------------------------------------------------------------------------|-----------------|--------------------------|----------|--------------------------|--------------------|------------|
| APPROVED                                                                                      | 6,564           | 82.66%                   | 5,895    | 58.15%                   | 12,459             | 68.91%     |
| DENIED                                                                                        | 597             | 7.52%                    | 2,510    | 24.76%                   | 3,107              | 17.19%     |
| PENDING                                                                                       | 239             | 3.01%                    | 614      | 6.06%                    | 853                | 4.72%      |
| Total Program  Reviews (including Calltrack, Cancel, Closed, Inprocess, and Medreview status) | 7,941           | 29.69%<br>Of EO/PA total | 10,138   | 37.90%<br>Of EO/PA total | 18,079             | 67.59%     |
| # Member ID# s                                                                                | 6,364           | 1.25                     | 8,813    | 1.15                     | 15,177             | 1.19       |

# July 2024 Program Summary

|                                                                                              | <b>EO Count</b> | % of EO Total            | PA Count | % of PA Total            | <b>Total Count</b> | % of Total |
|----------------------------------------------------------------------------------------------|-----------------|--------------------------|----------|--------------------------|--------------------|------------|
| APPROVED                                                                                     | 7,471           | 83.47%                   | 6,075    | 56.04%                   | 13,546             | 68.45%     |
| DENIED                                                                                       | 617             | 6.89%                    | 2,960    | 27.31%                   | 3,577              | 18.07%     |
| PENDING                                                                                      | 259             | 2.89%                    | 511      | 4.71%                    | 770                | 3.89%      |
| Total Program Reviews (including Calltrack, Cancel, Closed, Inprocess, and Medreview status) | 8,951           | 43.54%<br>Of EO/PA total | 10,840   | 52.73%<br>Of EO/PA total | 19,791             | 96.26%     |
| # Member ID# s                                                                               | 6,547           | 1.37                     | 8,788    | 1.23                     | 15,335             | 1.29       |

# August 2024 Program Summary

|                                                                                              | <b>EO Count</b> | % of EO Total            | PA Count | % of PA Total            | <b>Total Count</b> | % of Total |
|----------------------------------------------------------------------------------------------|-----------------|--------------------------|----------|--------------------------|--------------------|------------|
| APPROVED                                                                                     | 7,869           | 82.95%                   | 7,603    | 54.26%                   | 15,472             | 65.84%     |
| DENIED                                                                                       | 653             | 6.88%                    | 3,320    | 23.69%                   | 3,973              | 16.91%     |
| PENDING                                                                                      | 291             | 3.07%                    | 846      | 6.04%                    | 1,137              | 4.84%      |
| Total Program Reviews (including Calltrack, Cancel, Closed, Inprocess, and Medreview status) | 9,486           | 33.79%<br>Of EO/PA total | 14,012   | 49.91%<br>Of EO/PA total | 23,498             | 83.70%     |
| # Member ID# s                                                                               | 6,947           | 1.37                     | 10,909   | 1.28                     | 17,856             | 1.32       |