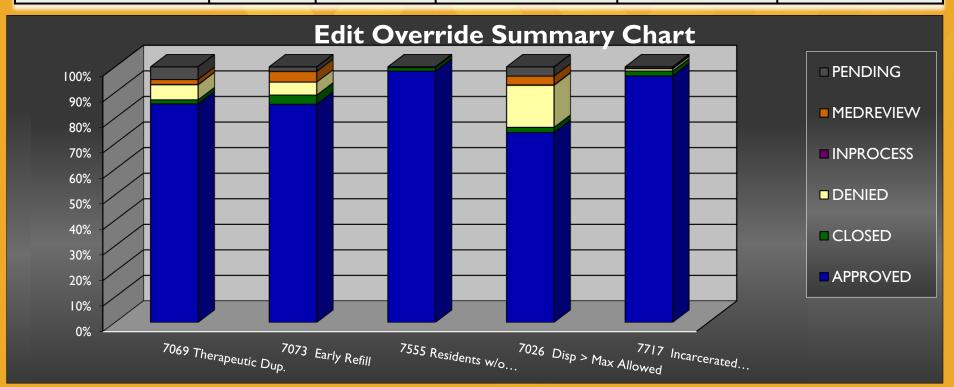

# July 2024 Edit Overrides

| 50.0                                                 | 7069     | 7073         | 7555 Residents w/o    | 7026 Disp>Exceeds | 7717 Incarcerated |
|------------------------------------------------------|----------|--------------|-----------------------|-------------------|-------------------|
| EO Status                                            | Ther.Dup | Early Refill | permit will deny 7/24 | Max               | Member Edit       |
| APPROVED                                             | 85.52%   | 85.38%       | 98.34%                | 74.35%            | 96.45%            |
| DENIED                                               | 5.89%    | 5.08%        | 0.14%                 | 16.43%            | 0.89%             |
| PENDING                                              | 4.94%    | 1.78%        | 0.00%                 | 3.60%             | 0.59%             |
| Total EO's                                           |          |              |                       |                   |                   |
| (including, Closed, Inprocess, and Medreview status) | 3,177    | 1,970        | 724                   | 694               | 676               |
| % of TOTAL EO                                        |          |              |                       |                   |                   |
| COUNT                                                | 32.91%   | 20.41%       | 7.50%                 | 7.19%             | 7.00%             |