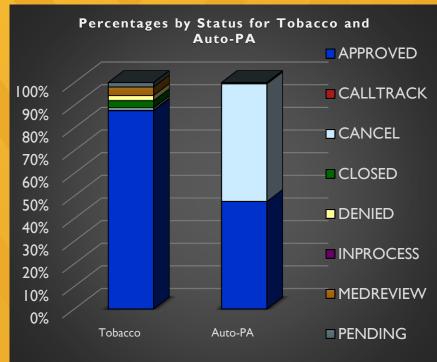

### May 2024 Program Summary

|                                                                                              | <b>EO Count</b> | % of EO Total            | PA Count | % of PA Total            | <b>Total Count</b> | % of Total |
|----------------------------------------------------------------------------------------------|-----------------|--------------------------|----------|--------------------------|--------------------|------------|
| APPROVED                                                                                     | 6,928           | 82.98%                   | 6,679    | 56.60%                   | 13,607             | 67.53%     |
| DENIED                                                                                       | 650             | 7.79%                    | 3,079    | 26.09%                   | 3,729              | 18.51%     |
| PENDING                                                                                      | 311             | 3.72%                    | 740      | 6.27%                    | 1,051              | 5.22%      |
| Total Program Reviews (including Calltrack, Cancel, Closed, Inprocess, and Medreview status) | 8,349           | 33.10%<br>Of EO/PA total | 11,800   | 46.79%<br>Of EO/PA total | 20,149             | 79.89%     |
| # Member ID# s                                                                               | 6,215           | 1.34                     | 9,469    | 1.25                     | 15,684             | 1.28       |

#### June 2024 Program Summary

|                                                                                               | <b>EO Count</b> | % of EO Total            | PA Count | % of PA Total            | <b>Total Count</b> | % of Total |
|-----------------------------------------------------------------------------------------------|-----------------|--------------------------|----------|--------------------------|--------------------|------------|
| APPROVED                                                                                      | 6,564           | 82.66%                   | 5,895    | 58.15%                   | 12,459             | 68.91%     |
| DENIED                                                                                        | 597             | 7.52%                    | 2,510    | 24.76%                   | 3,107              | 17.19%     |
| PENDING                                                                                       | 239             | 3.01%                    | 614      | 6.06%                    | 853                | 4.72%      |
| Total Program  Reviews (including Calltrack, Cancel, Closed, Inprocess, and Medreview status) | 7,941           | 29.69%<br>Of EO/PA total | 10,138   | 37.90%<br>Of EO/PA total | 18,079             | 67.59%     |
| # Member ID# s                                                                                | 6,364           | 1.25                     | 8,813    | 1.15                     | 15,177             | 1.19       |

# July 2024 Program Summary

|                                                                                              | <b>EO Count</b> | % of EO Total            | PA Count | % of PA Total            | <b>Total Count</b> | % of Total |
|----------------------------------------------------------------------------------------------|-----------------|--------------------------|----------|--------------------------|--------------------|------------|
| APPROVED                                                                                     | 7,471           | 83.47%                   | 6,075    | 56.04%                   | 13,546             | 68.45%     |
| DENIED                                                                                       | 617             | 6.89%                    | 2,960    | 27.31%                   | 3,577              | 18.07%     |
| PENDING                                                                                      | 259             | 2.89%                    | 511      | 4.71%                    | 770                | 3.89%      |
| Total Program Reviews (including Calltrack, Cancel, Closed, Inprocess, and Medreview status) | 8,951           | 43.54%<br>Of EO/PA total | 10,840   | 52.73%<br>Of EO/PA total | 19,791             | 96.26%     |
| # Member ID# s                                                                               | 6,547           | 1.37                     | 8,788    | 1.23                     | 15,335             | 1.29       |

# August 2024 Program Summary

|                                                                                              | <b>EO Count</b> | % of EO Total            | PA Count | % of PA Total            | <b>Total Count</b> | % of Total |
|----------------------------------------------------------------------------------------------|-----------------|--------------------------|----------|--------------------------|--------------------|------------|
| APPROVED                                                                                     | 7,869           | 82.95%                   | 7,603    | 54.26%                   | 15,472             | 65.84%     |
| DENIED                                                                                       | 653             | 6.88%                    | 3,320    | 23.69%                   | 3,973              | 16.91%     |
| PENDING                                                                                      | 291             | 3.07%                    | 846      | 6.04%                    | 1,137              | 4.84%      |
| Total Program Reviews (including Calltrack, Cancel, Closed, Inprocess, and Medreview status) | 9,486           | 33.79%<br>Of EO/PA total | 14,012   | 49.91%<br>Of EO/PA total | 23,498             | 83.70%     |
| # Member ID# s                                                                               | 6,947           | 1.37                     | 10,909   | 1.28                     | 17,856             | 1.32       |