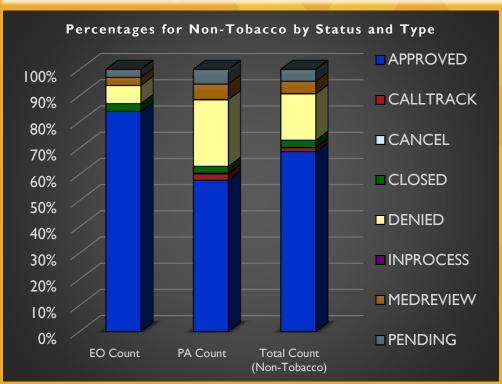

### May 2024 Program Summary

|                                                                                              | <b>EO Count</b> | % of EO Total            | PA Count | % of PA Total            | <b>Total Count</b> | % of Total |
|----------------------------------------------------------------------------------------------|-----------------|--------------------------|----------|--------------------------|--------------------|------------|
| APPROVED                                                                                     | 6,928           | 82.98%                   | 6,679    | 56.60%                   | 13,607             | 67.53%     |
| DENIED                                                                                       | 650             | 7.79%                    | 3,079    | 26.09%                   | 3,729              | 18.51%     |
| PENDING                                                                                      | 311             | 3.72%                    | 740      | 6.27%                    | 1,051              | 5.22%      |
| Total Program Reviews (including Calltrack, Cancel, Closed, Inprocess, and Medreview status) | 8,349           | 33.10%<br>Of EO/PA total | 11,800   | 46.79%<br>Of EO/PA total | 20,149             | 79.89%     |
| # Member ID# s                                                                               | 6,215           | 1.34                     | 9,469    | 1.25                     | 15,684             | 1.28       |

#### June 2024 Program Summary

|                                                                                               | <b>EO Count</b> | % of EO Total            | PA Count | % of PA Total            | <b>Total Count</b> | % of Total |
|-----------------------------------------------------------------------------------------------|-----------------|--------------------------|----------|--------------------------|--------------------|------------|
| APPROVED                                                                                      | 6,564           | 82.66%                   | 5,895    | 58.15%                   | 12,459             | 68.91%     |
| DENIED                                                                                        | 597             | 7.52%                    | 2,510    | 24.76%                   | 3,107              | 17.19%     |
| PENDING                                                                                       | 239             | 3.01%                    | 614      | 6.06%                    | 853                | 4.72%      |
| Total Program  Reviews (including Calltrack, Cancel, Closed, Inprocess, and Medreview status) | 7,941           | 29.69%<br>Of EO/PA total | 10,138   | 37.90%<br>Of EO/PA total | 18,079             | 67.59%     |
| # Member ID# s                                                                                | 6,364           | 1.25                     | 8,813    | 1.15                     | 15,177             | 1.19       |

# July 2024 Program Summary

|                                                                                              | <b>EO Count</b> | % of EO Total            | PA Count | % of PA Total            | <b>Total Count</b> | % of Total |
|----------------------------------------------------------------------------------------------|-----------------|--------------------------|----------|--------------------------|--------------------|------------|
| APPROVED                                                                                     | 7,471           | 83.47%                   | 6,075    | 56.04%                   | 13,546             | 68.45%     |
| DENIED                                                                                       | 617             | 6.89%                    | 2,960    | 27.31%                   | 3,577              | 18.07%     |
| PENDING                                                                                      | 259             | 2.89%                    | 511      | 4.71%                    | 770                | 3.89%      |
| Total Program Reviews (including Calltrack, Cancel, Closed, Inprocess, and Medreview status) | 8,951           | 43.54%<br>Of EO/PA total | 10,840   | 52.73%<br>Of EO/PA total | 19,791             | 96.26%     |
| # Member ID# s                                                                               | 6,547           | 1.37                     | 8,788    | 1.23                     | 15,335             | 1.29       |

# August 2024 Program Summary

|                                                                                              | <b>EO Count</b> | % of EO Total            | PA Count | % of PA Total            | <b>Total Count</b> | % of Total |
|----------------------------------------------------------------------------------------------|-----------------|--------------------------|----------|--------------------------|--------------------|------------|
| APPROVED                                                                                     | 7,869           | 82.95%                   | 7,603    | 54.26%                   | 15,472             | 65.84%     |
| DENIED                                                                                       | 653             | 6.88%                    | 3,320    | 23.69%                   | 3,973              | 16.91%     |
| PENDING                                                                                      | 291             | 3.07%                    | 846      | 6.04%                    | 1,137              | 4.84%      |
| Total Program Reviews (including Calltrack, Cancel, Closed, Inprocess, and Medreview status) | 9,486           | 33.79%<br>Of EO/PA total | 14,012   | 49.91%<br>Of EO/PA total | 23,498             | 83.70%     |
| # Member ID# s                                                                               | 6,947           | 1.37                     | 10,909   | 1.28                     | 17,856             | 1.32       |