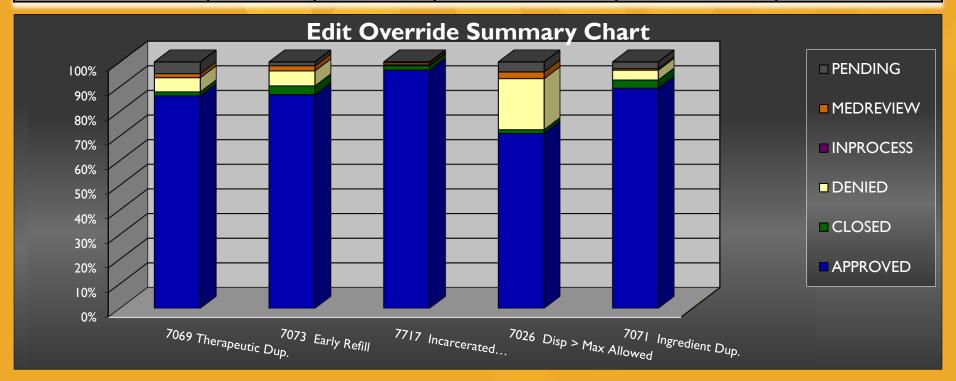

### May 2024 Edit Overrides

|                                                                       | 7069     | 7073         | 7717 Incarcerated | 7026 Disp>Exceeds |                      |
|-----------------------------------------------------------------------|----------|--------------|-------------------|-------------------|----------------------|
| EO Status                                                             | Ther.Dup | Early Refill | Member Edit       | Max               | 7071 Ingredient Dup. |
| APPROVED                                                              | 86.19%   | 84.95%       | 95.28%            | 72.10%            | 88.29%               |
| DENIED                                                                | 5.34%    | 7.05%        | 0.14%             | 22.03%            | 4.50%                |
| PENDING                                                               | 5.31%    | 2.05%        | 1.39%             | 3.08%             | 3.60%                |
| Total EO's<br>(including, Closed, Inprocess, and<br>Medreview status) | 3,448    | 2,000        | 720               | 681               | 333                  |
| % of TOTAL EO                                                         |          |              |                   |                   |                      |
| COUNT                                                                 | 38.22%   | 22.17%       | 7.98%             | 7.55%             | 3.69%                |