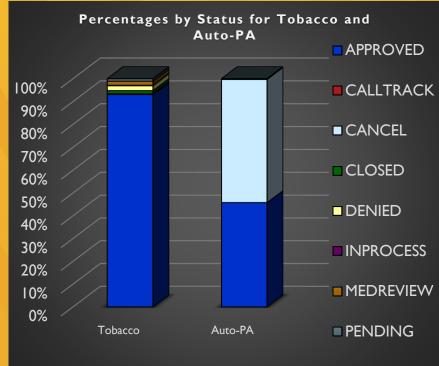

| 650             | 7.79%                    | 3,079    | 26.09%                   | 3,729              | 18.51%     |
| PENDING                                                                                      | 311             | 3.72%                    | 740      | 6.27%                    | 1,051              | 5.22%      |
| Total Program Reviews (including Calltrack, Cancel, Closed, Inprocess, and Medreview status) | 8,349           | 33.10%<br>Of EO/PA total | 11,800   | 46.79%<br>Of EO/PA total | 20,149             | 79.89%     |
| # Member ID# s                                                                               | 6,215           | 1.34                     | 9,469    | 1.25                     | 15,684             | 1.28       |





#### June 2024 Program Summary

|                                                                                               | <b>EO Count</b> | % of EO Total            | PA Count | % of PA Total            | <b>Total Count</b> | % of Total |
|-----------------------------------------------------------------------------------------------|-----------------|--------------------------|----------|--------------------------|--------------------|------------|
| APPROVED                                                                                      | 6,564           | 82.66%                   | 5,895    | 58.15%                   | 12,459             | 68.91%     |
| DENIED                                                                                        | 597             | 7.52%