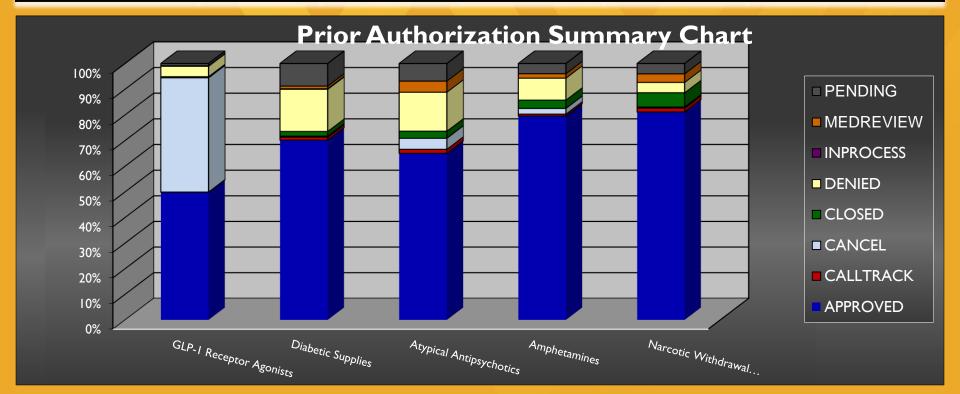

#### May 2024 PA Stats

|                                                                                | GLP-1 Receptor |                |                          |              | Narcotic Withdrawal |
|--------------------------------------------------------------------------------|----------------|----------------|--------------------------|--------------|---------------------|
| PA Status                                                                      | Agonists       | Antipsychotics | <b>Diabetic Supplies</b> | Amphetamines | Therapy Agents      |
| APPROVED                                                                       | 50.00%         | 67.91%         | 68.13%                   | 75.26%       | 81.52%              |
| DENIED                                                                         | 4.16%          | 13.21%         | 18.79%                   | 8.53%        | 4.53%               |
| PENDING                                                                        | 1.01%          | 7.29%          | 8.43%                    | 3.51%        | 2.94%               |
| Totals (including, Calltrack, Cancel, Closed, Inprocess, and Medreview status) | 3,674          | 1,234          | 1,139                    | 1,055        | 817                 |
| Top Medication                                                                 | Ozempic        | Vraylar        | Dexcom                   | Adderall IR  | Sublocade           |