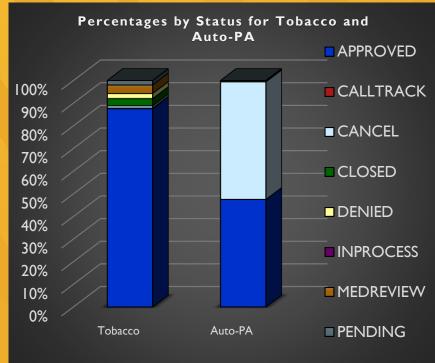

### May 2024 Program Summary

|                                                                                              | <b>EO Count</b> | % of EO Total            | PA Count | % of PA Total            | <b>Total Count</b> | % of Total |
|----------------------------------------------------------------------------------------------|-----------------|--------------------------|----------|--------------------------|--------------------|------------|
| APPROVED                                                                                     | 6,928           | 82.98%                   | 6,679    | 56.60%                   | 13,607             | 67.53%     |
| DENIED                                                                                       | 650             | 7.79%                    | 3,079    | 26.09%                   | 3,729              | 18.51%     |
| PENDING                                                                                      | 311             | 3.72%                    | 740      | 6.27%                    | 1,051              | 5.22%      |
| Total Program Reviews (including Calltrack, Cancel, Closed, Inprocess, and Medreview status) | 8,349           | 33.10%<br>Of EO/PA total | 11,800   | 46.79%<br>Of EO/PA total | 20,149             | 79.89%     |
| # Member ID# s                                                                               | 6,215           | 1.34                     | 9,469    | 1.25                     | 15,684             | 1.28       |

#### June 2024 Program Summary

|                                                                                               | <b>EO Count</b> | % of EO Total            | PA Count | % of PA Total            | <b>Total Count</b> | % of Total |
|-----------------------------------------------------------------------------------------------|-----------------|--------------------------|----------|--------------------------|--------------------|------------|
| APPROVED                                                                                      | 6,564           | 82.66%                   | 5,895    | 58.15%                   | 12,459             | 68.91%     |
| DENIED                                                                                        | 597             | 7.52%                    | 2,510    | 24.76%                   | 3,107              | 17.19%     |
| PENDING                                                                                       | 239             | 3.01%                    | 614      | 6.06%                    | 853                | 4.72%      |
| Total Program  Reviews (including Calltrack, Cancel, Closed, Inprocess, and Medreview status) | 7,941           | 29.69%<br>Of EO/PA total | 10,138   | 37.90%<br>Of EO/PA total | 18,079             | 67.59%     |
| # Member ID# s                                                                                | 6,364           | 1.25                     | 8,813    | 1.15                     | 15,177             | 1.19       |

# July 2024 Program Summary

|                                                                                              | <b>EO Count</b> | % of EO Total            | PA Count | % of PA Total            | <b>Total Count</b> | % of Total |
|----------------------------------------------------------------------------------------------|-----------------|--------------------------|----------|--------------------------|--------------------|------------|
| APPROVED                                                                                     | 7,471           | 83.47%                   | 6,075    | 56.04%                   | 13,546             | 68.45%     |
| DENIED                                                                                       | 617             | 6.89%                    | 2,960    | 27.31%                   | 3,577              | 18.07%     |
| PENDING                                                                                      | 259             | 2.89%                    | 511      | 4.71%                    | 770                | 3.89%      |
| Total Program Reviews (including Calltrack, Cancel, Closed, Inprocess, and Medreview status) | 8,951           | 43.54%<br>Of EO/PA total | 10,840   | 52.73%<br>Of EO/PA total | 19,791             | 96.26%     |
| # Member ID# s                                                                               | 6,547           | 1.37                     | 8,788    | 1.23                     | 15,335             | 1.29       |

# August 2024 Program Summary

|                                                                                              | <b>EO Count</b> | % of EO Total            | PA Count | % of PA Total            | <b>Total Count</b> | % of Total |
|----------------------------------------------------------------------------------------------|-----------------|--------------------------|----------|--------------------------|--------------------|------------|
| APPROVED                                                                                     | 7,869           | 82.95%                   | 7,603    | 54.26%                   | 15,472             | 65.84%     |
| DENIED                                                                                       | 653             | 6.88%                    | 3,320    | 23.69%                   | 3,973              | 16.91%     |
| PENDING                                                                                      | 291             | 3.07%                    | 846      | 6.04%                    | 1,137              | 4.84%      |
| Total Program Reviews (including Calltrack, Cancel, Closed, Inprocess, and Medreview status) | 9,486           | 33.79%<br>Of EO/PA total | 14,012   | 49.91%<br>Of EO/PA total | 23,498             | 83.70%     |
| # Member ID# s                                                                               | 6,947           | 1.37                     | 10,909   | 1.28                     | 17,856             | 1.32       |