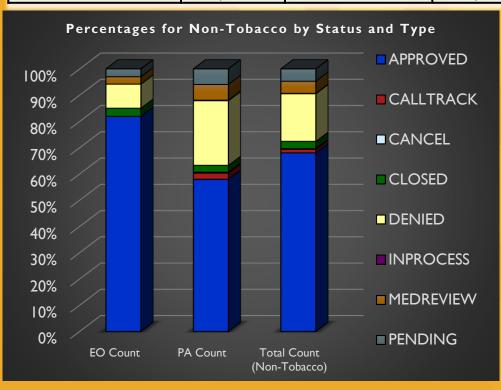

### May 2024 Program Summary

|                                                                                              | <b>EO Count</b> | % of EO Total            | PA Count | % of PA Total            | <b>Total Count</b> | % of Total |
|----------------------------------------------------------------------------------------------|-----------------|--------------------------|----------|--------------------------|--------------------|------------|
| APPROVED                                                                                     | 6,928           | 82.98%                   | 6,679    | 56.60%                   | 13,607             | 67.53%     |
| DENIED                                                                                       | 650             | 7.79%                    | 3,079    | 26.09%                   | 3,729              | 18.51%     |
| PENDING                                                                                      | 311             | 3.72%                    | 740      | 6.27%                    | 1,051              | 5.22%      |
| Total Program Reviews (including Calltrack, Cancel, Closed, Inprocess, and Medreview status) | 8,349           | 33.10%<br>Of EO/PA total | 11,800   | 46.79%<br>Of EO/PA total | 20,149             | 79.89%     |
| # Member ID# s                                                                               | 6,215           | 1.34                     | 9,469    | 1.25                     | 15,684             | 1.28       |

#### June 2024 Program Summary

|                                                                                               | <b>EO Count</b> | % of EO Total            | PA Count | % of PA Total            | <b>Total Count</b> | % of Total |
|-----------------------------------------------------------------------------------------------|-----------------|--------------------------|----------|--------------------------|--------------------|------------|
| APPROVED                                                                                      | 6,564           | 82.66%                   | 5,895    | 58.15%                   | 12,459             | 68.91%     |
| DENIED                                                                                        | 597             | 7.52%                    | 2,510    | 24.76%                   | 3,107              | 17.19%     |
| PENDING                                                                                       | 239             | 3.01%                    | 614      | 6.06%                    | 853                | 4.72%      |
| Total Program  Reviews (including Calltrack, Cancel, Closed, Inprocess, and Medreview status) | 7,941           | 29.69%<br>Of EO/PA total | 10,138   | 37.90%<br>Of EO/PA total | 18,079             | 67.59%     |
| # Member ID# s                                                                                | 6,364           | 1.25                     | 8,813    | 1.15                     | 15,177             | 1.19       |

# July 2024 Program Summary

|                                                                                              | <b>EO Count</b> | % of EO Total            | PA Count | % of PA Total            | <b>Total Count</b> | % of Total |
|----------------------------------------------------------------------------------------------|-----------------|--------------------------|----------|--------------------------|--------------------|------------|
| APPROVED                                                                                     | 7,471           | 83.47%                   | 6,075    | 56.04%                   | 13,546             | 68.45%     |
| DENIED                                                                                       | 617             | 6.89%                    | 2,960    | 27.31%                   | 3,577              | 18.07%     |
| PENDING                                                                                      | 259             | 2.89%                    | 511      | 4.71%                    | 770                | 3.89%      |
| Total Program Reviews (including Calltrack, Cancel, Closed, Inprocess, and Medreview status) | 8,951           | 43.54%<br>Of EO/PA total | 10,840   | 52.73%<br>Of EO/PA total | 19,791             | 96.26%     |
| # Member ID# s                                                                               | 6,547           | 1.37                     | 8,788    | 1.23                     | 15,335             | 1.29       |

# August 2024 Program Summary

|                                                                                              | <b>EO Count</b> | % of EO Total            | PA Count | % of PA Total            | <b>Total Count</b> | % of Total |
|----------------------------------------------------------------------------------------------|-----------------|--------------------------|----------|--------------------------|--------------------|------------|
| APPROVED                                                                                     | 7,869           | 82.95%                   | 7,603    | 54.26%                   | 15,472             | 65.84%     |
| DENIED                                                                                       | 653             | 6.88%                    | 3,320    | 23.69%                   | 3,973              | 16.91%     |
| PENDING                                                                                      | 291             | 3.07%                    | 846      | 6.04%                    | 1,137              | 4.84%      |
| Total Program Reviews (including Calltrack, Cancel, Closed, Inprocess, and Medreview status) | 9,486           | 33.79%<br>Of EO/PA total | 14,012   | 49.91%<br>Of EO/PA total | 23,498             | 83.70%     |
| # Member ID# s                                                                               | 6,947           | 1.37                     | 10,909   | 1.28                     | 17,856             | 1.32       |