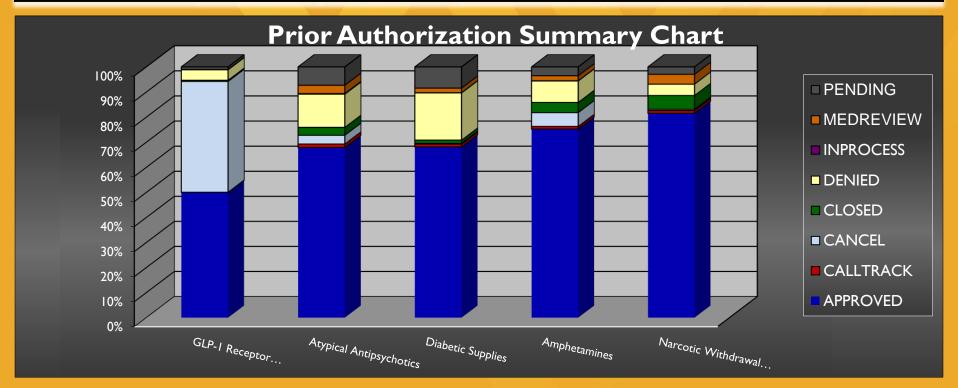

#### May 2024 PA Stats

|                                                                                | GLP-1 Receptor |                |                          |              | Narcotic Withdrawal |
|--------------------------------------------------------------------------------|----------------|----------------|--------------------------|--------------|---------------------|
| PA Status                                                                      | Agonists       | Antipsychotics | <b>Diabetic Supplies</b> | Amphetamines | Therapy Agents      |
| APPROVED                                                                       | 50.00%         | 67.91%         | 68.13%                   | 75.26%       | 81.52%              |
| DENIED                                                                         | 4.16%          | 13.21%         | 18.79%                   | 8.53%        | 4.53%               |
| PENDING                                                                        | 1.01%          | 7.29%          | 8.43%                    | 3.51%        | 2.94%               |
| Totals (including, Calltrack, Cancel, Closed, Inprocess, and Medreview status) | 3,674          | 1,234          | 1,139                    | 1,055        | 817                 |
| Top Medication                                                                 | Ozempic        | Vraylar        | Dexcom                   | Adderall IR  | Sublocade           |