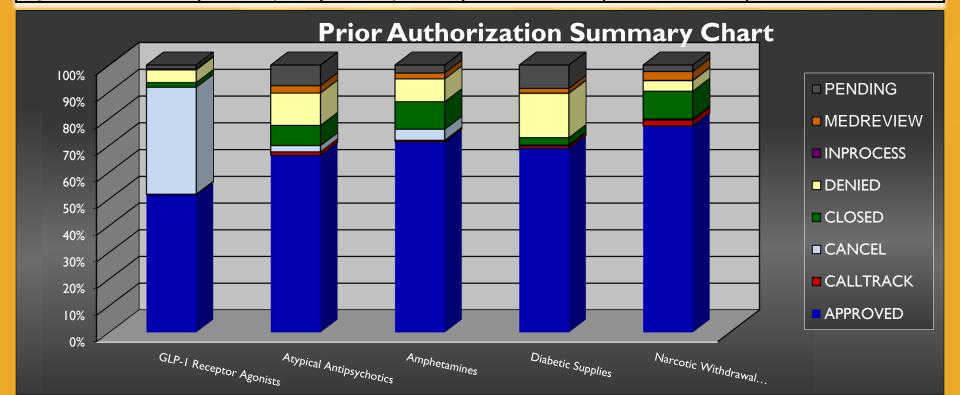

# July 2024 PA Stats

|                                                                               | GLP-1 Receptor |                          | Atypical       |              | Narcotic Withdrawal |
|-------------------------------------------------------------------------------|----------------|--------------------------|----------------|--------------|---------------------|
| PA Status                                                                     | Agonists       | <b>Diabetes Supplies</b> | Antipsychotics | Amphetamines | Therapy             |
| APPROVED                                                                      | 49.02%         | 67.71%                   | 67.66%         | 75.13%       | 84.11%              |
| DENIED                                                                        | 4.60%          | 20.80%                   | 13.13%         | 8.88%        | 5.47%               |
| PENDING                                                                       | 0.57%          | 7.22%                    | 5.67%          | 1.88%        | 1.43%               |
| Totals                                                                        |                |                          |                |              |                     |
| (including, Calltrack, Cancel,<br>Closed, Inprocess, and<br>Medreview status) | 3,003          | 1,053                    | 1,005          | 957          | 768                 |
| Top Medication                                                                | Ozempic        | Dexcom                   | Vraylar        | Adderall IR  | Sublocade           |

#### August 2024 PA Stats

|                                                                                | <b>GLP-1 Receptor</b> | Atypical       |              |                          | Narcotic Withdrawal |
|--------------------------------------------------------------------------------|-----------------------|----------------|--------------|--------------------------|---------------------|
| PA Status                                                                      | Agonists              | Antipsychotics | Amphetamines | <b>Diabetes Supplies</b> | Therapy             |
| APPROVED                                                                       | 51.60%                | 66.31%         | 71.35%       | 68.90%                   | 77.26%              |
| DENIED                                                                         | 4.76%                 | 12.08%         | 8.54%        | 16.55%                   | 3.95%               |
| PENDING                                                                        | 1.41%                 | 7.68%          | 2.97%        | 8.70%                    | 2.39%               |
| Totals (including, Calltrack, Cancel, Closed, Inprocess, and Medreview status) | 3,196                 | 1,407          | 1,382        | 1,299                    | 963                 |
| Top Medication                                                                 | Ozempic               | Vraylar        | Adderall XR  | Dexcom                   | Sublocade           |