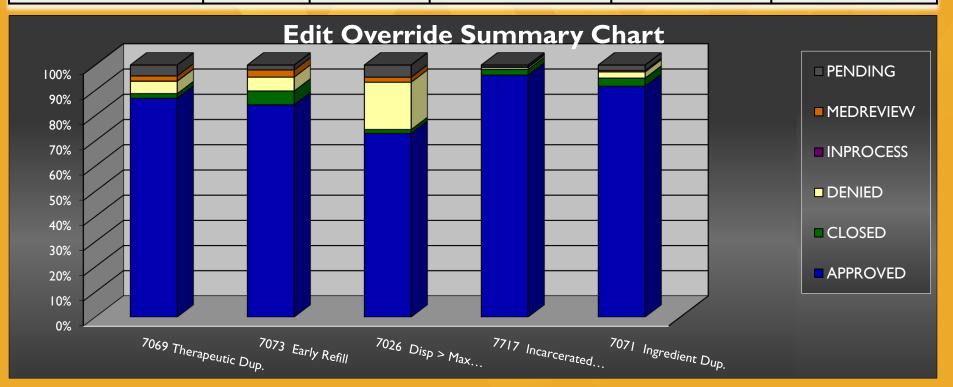

#### August 2024 Edit Overrides

|                                                                       | 7069     | 7073         | 7026 Disp>Exceeds | 7717 Incarcerated |                      |
|-----------------------------------------------------------------------|----------|--------------|-------------------|-------------------|----------------------|
| EO Status                                                             | Ther.Dup | Early Refill | Max               | Member Edit       | 7071 Ingredient Dup. |
| APPROVED                                                              | 86.85%   | 84.26%       | 72.91%            | 96.02%            | 91.60%               |
| DENIED                                                                | 4.88%    | 5.48%        | 18.74%            | 0.72%             | 2.44%                |
| PENDING                                                               | 4.30%    | 1.94%        | 4.77%             | 0.72%             | 2.17%                |
| Total EO's<br>(including, Closed, Inprocess, and<br>Medreview status) | 3,626    | 2,116        | 838               | 829               | 369                  |
| % of TOTAL EO                                                         |          |              |                   |                   |                      |
| COUNT                                                                 | 35.11%   | 20.49%       | 8.11%             | 8.03%             | 3.57%                |