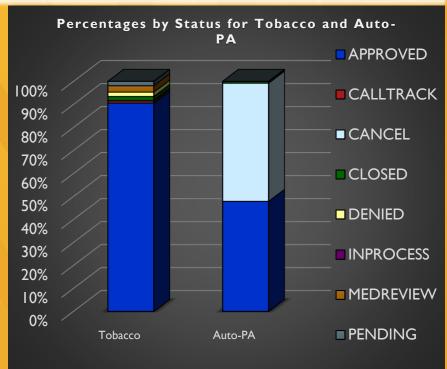

| 597             | 7.52%                    | 2,510    | 24.76%                   | 3,107              | 17.19%     |
| PENDING                                                                                       | 239             | 3.01%                    | 614      | 6.06%                    | 853                | 4.72%      |
| Total Program  Reviews (including Calltrack, Cancel, Closed, Inprocess, and Medreview status) | 7,941           | 29.69%<br>Of EO/PA total | 10,138   | 37.90%<br>Of EO/PA total | 18,079             | 67.59%     |
| # Member ID# s                                                                                | 6,364           | 1.25                     | 8,813    | 1.15                     | 15,177             | 1.19       |





# July 2024 Program Summary

|                                                                                              | <b>EO Count</b> | % of EO Total            | PA Count | % of PA Total            | <b>Total Count</b> | % of Total |
|----------------------------------------------------------------------------------------------|-----------------|--------------------------|----------|--------------------------|--------------------|------------|
| APPROVED                                                                                     | 7,471           | 83.47%                   | 6,075    | 56.04%                   | 13,546             | 68.45%     |
| DENIED                                                                                       | 617             | 6.89%