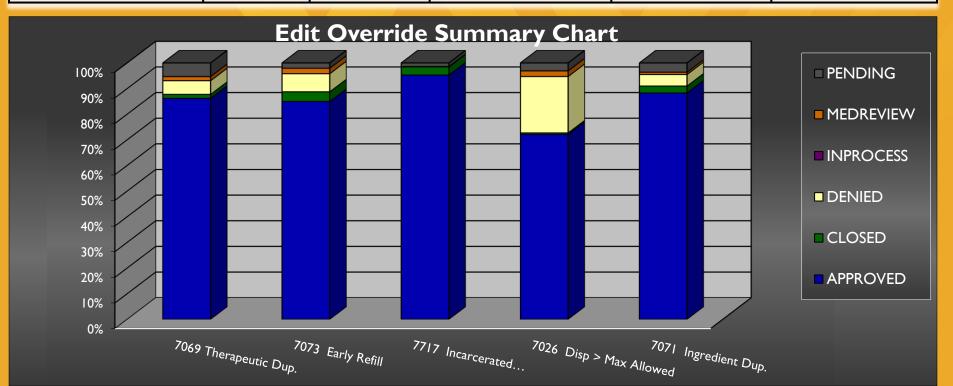

### May 2024 Edit Overrides

|                                                                       | 7069     | 7073         | 7717 Incarcerated | 7026 Disp>Exceeds |                      |
|-----------------------------------------------------------------------|----------|--------------|-------------------|-------------------|----------------------|
| EO Status                                                             | Ther.Dup | Early Refill | Member Edit       | Max               | 7071 Ingredient Dup. |
| APPROVED                                                              | 86.19%   | 84.95%       | 95.28%            | 72.10%            | 88.29%               |
| DENIED                                                                | 5.34%    | 7.05%        | 0.14%             | 22.03%            | 4.50%                |
| PENDING                                                               | 5.31%    | 2.05%        | 1.39%             | 3.08%             | 3.60%                |
| Total EO's<br>(including, Closed, Inprocess, and<br>Medreview status) | 3,448    | 2,000        | 720               | 681               | 333                  |
| % of TOTAL EO                                                         |          |              |                   |                   |                      |
| COUNT                                                                 | 38.22%   | 22.17%       | 7.98%             | 7.55%             | 3.69%                |

#### June 2024 Edit Overrides

|                                                      | 7069     | 7073         | 7717 Incarcerated | 7026 Disp>Exceeds |                      |
|------------------------------------------------------|----------|--------------|-------------------|-------------------|----------------------|
| EO Status                                            | Ther.Dup | Early Refill | Member Edit       | Max               | 7071 Ingredient Dup. |
| APPROVED                                             | 86.21%   | 86.69%       | 96.70%            | 70.98%            | 89.30%               |
| DENIED                                               | 5.75%    | 6.10%        | 0.38%             | 20.75%            | 3.98%                |
| PENDING                                              | 4.76%    | 1.56%        | 0.38%             | 4.06%             | 2.75%                |
| Total EO's                                           |          |              |                   |                   |                      |
| (including, Closed, Inprocess, and Medreview status) | 3,045    | 1,984        | 787               | 665               | 327                  |
| % of TOTAL EO                                        |          |              |                   |                   |                      |
| COUNT                                                | 35.48%   | 23.12%       | 9.17%             | 7.75%             | 3.81%                |

# July 2024 Edit Overrides

| 50.0                                                 | 7069     | 7073         | 7555 Residents w/o    | 7026 Disp>Exceeds | 7717 Incarcerated |
|------------------------------------------------------|----------|--------------|-----------------------|-------------------|-------------------|
| EO Status                                            | Ther.Dup | Early Refill | permit will deny 7/24 | Max               | Member Edit       |
| APPROVED                                             | 85.52%   | 85.38%       | 98.34%                | 74.35%            | 96.45%            |
| DENIED                                               | 5.89%    | 5.08%        | 0.14%                 | 16.43%            | 0.89%             |
| PENDING                                              | 4.94%    | 1.78%        | 0.00%                 | 3.60%             | 0.59%             |
| Total EO's                                           |          |              |                       |                   |                   |
| (including, Closed, Inprocess, and Medreview status) | 3,177    | 1,970        | 724                   | 694               | 676               |
| % of TOTAL EO                                        |          |              |                       |                   |                   |
| COUNT                                                | 32.91%   | 20.41%       | 7.50%                 | 7.19%             | 7.00%             |

#### August 2024 Edit Overrides

|                                                                       | 7069     | 7073         | 7026 Disp>Exceeds | 7717 Incarcerated |                      |
|-----------------------------------------------------------------------|----------|--------------|-------------------|-------------------|----------------------|
| EO Status                                                             | Ther.Dup | Early Refill | Max               | Member Edit       | 7071 Ingredient Dup. |
| APPROVED                                                              | 86.85%   | 84.26%       | 72.91%            | 96.02%            | 91.60%               |
| DENIED                                                                | 4.88%    | 5.48%        | 18.74%            | 0.72%             | 2.44%                |
| PENDING                                                               | 4.30%    | 1.94%        | 4.77%             | 0.72%             | 2.17%                |
| Total EO's<br>(including, Closed, Inprocess, and<br>Medreview status) | 3,626    | 2,116        | 838               | 829               | 369                  |
| % of TOTAL EO                                                         |          |              |                   |                   |                      |
| COUNT                                                                 | 35.11%   | 20.49%       | 8.11%             | 8.03%             | 3.57%                |