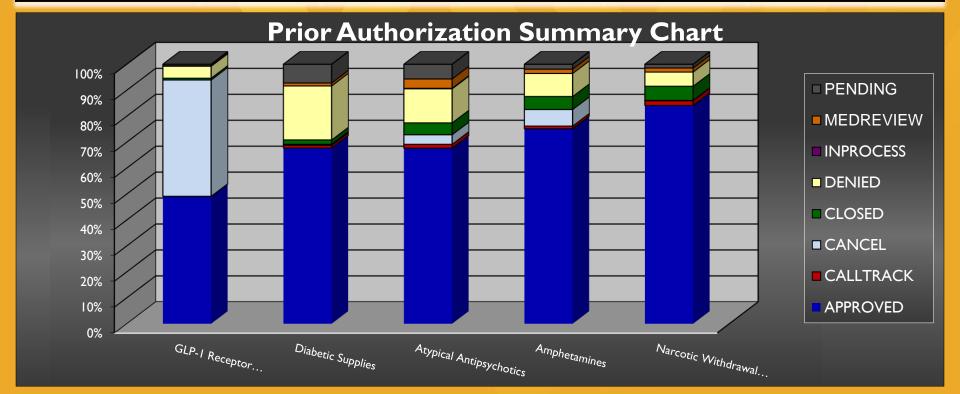

#### June 2024 PA Stats

|                                                                                | <b>GLP-1 Receptor</b> |                          | Atypical       |              | Narcotic Withdrawal |
|--------------------------------------------------------------------------------|-----------------------|--------------------------|----------------|--------------|---------------------|
| PA Status                                                                      | Agonists              | <b>Diabetic Supplies</b> | Antipsychotics | Amphetamines | Therapy Agents      |
| APPROVED                                                                       | 49.82%                | 70.14%                   | 65.00%         | 79.53%       | 81.08%              |
| DENIED                                                                         | 4.07%                 | 16.43%                   | 15.20%         | 8.56%        | 4.03%               |
| PENDING                                                                        | 0.89%                 | 8.79%                    | 6.86%          | 3.97%        | 4.03%               |
| Totals (including, Calltrack, Cancel, Closed, Inprocess, and Medreview status) | 3,049                 | 1,035                    | 1,020          | 806          | 719                 |
| Top Medication                                                                 | Ozempic               | Dexcom                   | Vraylar        | Adderall XR  | Sublocade           |