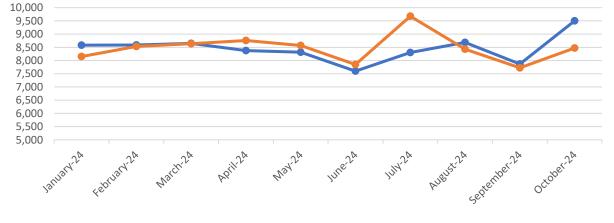

#### Phone Call Request Turnaround

| September 2024    |                 |                     |                   |                 |  |  |  |
|-------------------|-----------------|---------------------|-------------------|-----------------|--|--|--|
|                   | Calls Presented | Avg Speed of Answer | Avg Ring Duration | Avg Handle Time |  |  |  |
| Medicaid PA Line  | 7,869           | 0:16 sec            | 0:05              | 2:34 min        |  |  |  |
| Gainwell DUR Line | 7,724           | 0:29 sec            | 0:04              | 2:16 min        |  |  |  |

| October 2024      |                 |                     |                   |                 |  |  |
|-------------------|-----------------|---------------------|-------------------|-----------------|--|--|
|                   | Calls Presented | Avg Speed of Answer | Avg Ring Duration | Avg Handle Time |  |  |
| Medicaid PA Line  | 9,502           | 0:23 sec            | 0:06              | 2:28 min        |  |  |
| Gainwell DUR Line | 8,473           | 0:29 sec            | 0:05              | 2:12 min        |  |  |

Calls Presented 2024

-PA -DUR

West Virginia University.