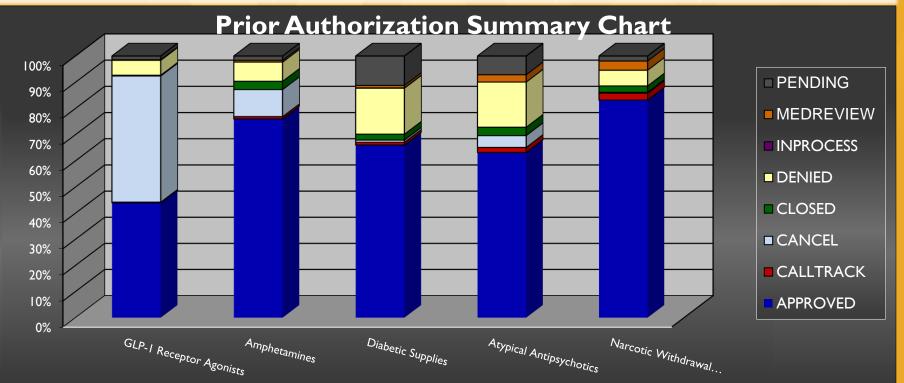

# **October 2024 PA Stats**

|                                                                                                | <b>GLP-1</b> Receptor |              | Atypical       |                          | Narcotic Withdrawal |
|------------------------------------------------------------------------------------------------|-----------------------|--------------|----------------|--------------------------|---------------------|
| PA Status                                                                                      | Agonists              | Amphetamines | Antipsychotics | <b>Diabetic Supplies</b> | Therapy             |
| APPROVED                                                                                       | 51.73%                | 77.05%       | 68.50%         | 71.93%                   | 80.10%              |
| DENIED                                                                                         | 4.88%                 | 7.22%        | 13.04%         | 14.52%                   | 4.85%               |
| PENDING                                                                                        | 1.36%                 | 2.88%        | 8.13%          | 8.67%                    | 3.50%               |
| <b>Totals</b><br>(including, Calltrack, Cancel,<br>Closed, Inprocess, and<br>Medreview status) | 3,014                 | 1,634        | 1,403          | 1,350                    | 1,030               |
| Top Medication                                                                                 | Ozempic               | Adderall IR  | Vraylar        | Dexcom                   | Sublocade           |