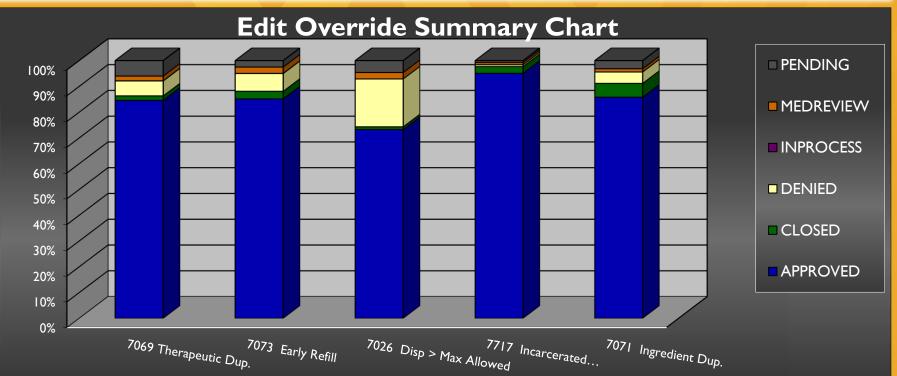

# **October 2024 Edit Overrides**

|                                                                           | 7069                     | 7073             | 7026 Disp>Exceeds        | 7717 Incarcerated                                    |                                                                                                                     |
|---------------------------------------------------------------------------|--------------------------|------------------|--------------------------|------------------------------------------------------|---------------------------------------------------------------------------------------------------------------------|
| EO Status                                                                 | Ther.Dup                 | Early Refill     | Max                      |                                                      | 7071 Ingredient Dup.                                                                                                |
| APPROVED                                                                  | 83.95%                   | 86.29%           | 72.72%                   | 95.63%                                               | 85.39%                                                                                                              |
| DENIED                                                                    | 5.99%                    | 5.02%            | 17.15%                   | 0.31%                                                | 4.78%                                                                                                               |
| PENDING                                                                   | 5.50%                    | 2.10%            | 4.57%                    | 1.25%                                                | 5.34%                                                                                                               |
| Total EO's<br>(including, Closed, Inprocess, and<br>Medreview status)     | 3,670                    | 2,050            | 898                      | 641                                                  | 356                                                                                                                 |
| % of TOTAL EO<br>COUNT                                                    | 36.43%                   | 20.35%           | 8.91%                    | 6.36%                                                | 3.53%                                                                                                               |
|                                                                           | Edi                      | t Overrid        | e Summary Ch             | art                                                  |                                                                                                                     |
| 100%<br>90%<br>80%<br>70%<br>60%<br>50%<br>40%<br>30%<br>20%<br>10%<br>0% | 9 Therapouri p           | D73 Early Rocu   | $D_{26}$ Disp $> M_{10}$ | 7071 Ingredies p                                     | <ul> <li>PENDING</li> <li>MEDREVIEW</li> <li>INPROCESS</li> <li>DENIED</li> <li>CLOSED</li> <li>APPROVED</li> </ul> |
| 7069                                                                      | 7(<br>9 Therapeutic Dup. | 073 Early Refill | 026 Disp > Max Allowed   | 7071 Ingredient Du<br><sup>erate</sup> d Member Edit | p                                                                                                                   |