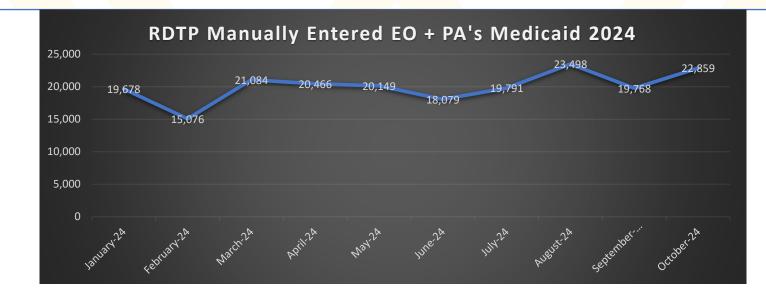

### September 2024 Program Summary

|                                                                                                          | EO Count | % of EO Total            | PA Count | % of PA Total            | <b>Total Count</b> | % of Total |
|----------------------------------------------------------------------------------------------------------|----------|--------------------------|----------|--------------------------|--------------------|------------|
| APPROVED                                                                                                 | 6,821    | 81.47%                   | 6,268    | 55.00%                   | 13,089             | 66.21%     |
| DENIED                                                                                                   | 683      | 8.16%                    | 2,928    | 25.69%                   | 3,611              | 18.27%     |
| PENDING                                                                                                  | 269      | 3.21%                    | 741      | 6.50%                    | 1,010              | 5.11%      |
| Total Program<br>Reviews<br>(including Calltrack, Cancel,<br>Closed, Inprocess, and<br>Medreview status) | 8,372    | 36.09%<br>Of EO/PA total | 11,396   | 49.13%<br>Of EO/PA total | 19,768             | 85.22%     |
| # Member ID# s                                                                                           | 6,185    | 1.35                     | 9,193    | 1.24                     | 15,378             | 1.29       |

### **October 2024 Program Summary**

|                                                                                                          | EO Count | % of EO Total            | PA Count | % of PA Total            | <b>Total Count</b> | % of Total |
|----------------------------------------------------------------------------------------------------------|----------|--------------------------|----------|--------------------------|--------------------|------------|
| APPROVED                                                                                                 | 7,413    | 79.99%                   | 7,658    | 56.34%                   | 15,071             | 65.93%     |
| DENIED                                                                                                   | 838      | 9.04%                    | 3,513    | 25.85%                   | 4,351              | 19.03%     |
| PENDING                                                                                                  | 359      | 3.87%                    | 837      | 6.16%                    | 1,196              | 5.23%      |
| Total Program<br>Reviews<br>(including Calltrack, Cancel,<br>Closed, Inprocess, and<br>Medreview status) | 9,267    | 33.88%<br>Of EO/PA total | 13,592   | 49.69%<br>Of EO/PA total | 22,859             | 83.58%     |
| # Member ID# s                                                                                           | 6,916    | 1.34                     | 10,821   | 1.26                     | 17,737             | 1.29       |