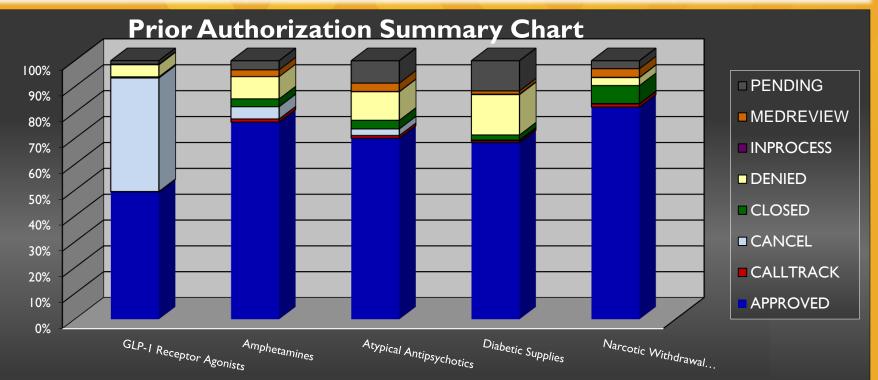

### September 2024 PA Stats

| PA Status                                                                                      | GLP-1 Receptor<br>Agonists | Amphetamines | Atypical<br>Antipsychotics | Diabetic Supplies | Narcotic Withdrawal<br>Therapy |
|------------------------------------------------------------------------------------------------|----------------------------|--------------|----------------------------|-------------------|--------------------------------|
| APPROVED                                                                                       | 49.35%                     | 76.29%       | 70.07%                     | 68.39%            | 82.08%                         |
| DENIED                                                                                         | 4.66%                      | 8.59%        | 11.00%                     | 15.57%            | 3.08%                          |
| PENDING                                                                                        | 1.30%                      | 3.52%        | 8.63%                      | 11.65%            | 3.08%                          |
| <b>Totals</b><br>(including, Calltrack, Cancel,<br>Closed, Inprocess, and<br>Medreview status) | 2,701                      | 1,223        | 1,136                      | 1,047             | 876                            |
| Top Medication                                                                                 | Ozempic                    | Adderall IR  | Vraylar                    | Dexcom            | Sublocade                      |