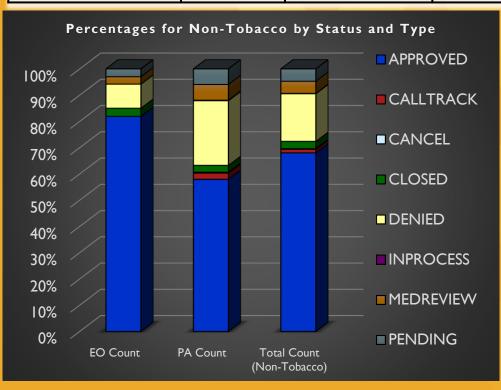

#### February 2024 Program Summary

|                                                                                              | <b>EO Count</b> | % of EO Total            | PA Count | % of PA Total            | <b>Total Count</b> | % of Total |
|----------------------------------------------------------------------------------------------|-----------------|--------------------------|----------|--------------------------|--------------------|------------|
| APPROVED                                                                                     | 4,963           | 80.66%                   | 4,954    | 55.52%                   | 9,917              | 65.78%     |
| DENIED                                                                                       | 565             | 9.18%                    | 2,399    | 26.89%                   | 2,964              | 19.66%     |
| PENDING                                                                                      | 231             | 3.75%                    | 600      | 6.72%                    | 831                | 5.51%      |
| Total Program Reviews (including Calltrack, Cancel, Closed, Inprocess, and Medreview status) | 6,153           | 34.60%<br>Of EO/PA total | 8,923    | 50.18%<br>Of EO/PA total | 15,076             | 84.78%     |
| # Member ID# s                                                                               | 4,605           | 1.34                     | 7,572    | 1.18                     | 12,177             | 1.24       |

## March 2024 Program Summary

|                                                                                              | <b>EO Count</b> | % of EO Total            | PA Count | % of PA Total            | <b>Total Count</b> | % of Total |
|----------------------------------------------------------------------------------------------|-----------------|--------------------------|----------|--------------------------|--------------------|------------|
| APPROVED                                                                                     | 7,254           | 81.93%                   | 7,087    | 57.95%                   | 14,341             | 68.02%     |
| DENIED                                                                                       | 811             | 9.16%                    | 3,012    | 24.63%                   | 3,823              | 18.13%     |
| PENDING                                                                                      | 264             | 2.98%                    | 727      | 5.94%                    | 991                | 4.70%      |
| Total Program Reviews (including Calltrack, Cancel, Closed, Inprocess, and Medreview status) | 8,854           | 36.09%<br>Of EO/PA total | 12,230   | 49.86%<br>Of EO/PA total | 21,084             | 85.95%     |
| # Member ID# s                                                                               | 6,512           | 1.36                     | 9,858    | 1.24                     | 16,370             | 1.29       |

## **April 2024 Program Summary**

|                                                                                | <b>EO Count</b> | % of EO Total            | PA Count | % of PA Total            | <b>Total Count</b> | % of Total |
|--------------------------------------------------------------------------------|-----------------|--------------------------|----------|--------------------------|--------------------|------------|
| APPROVED                                                                       | 7,169           | 84.01%                   | 6,884    | 57.69%                   | 14,053             | 68.67%     |
| DENIED                                                                         | 587             | 6.88%                    | 3,023    | 25.34%                   | 3,610              | 17.64%     |
| PENDING                                                                        | 259             | 3.03%                    | 669      | 5.61%                    | 928                | 4.53%      |
| Total Program                                                                  |                 |                          |          |                          |                    |            |
| Reviews (including Calltrack, Cancel, Closed, Inprocess, and Medreview status) | 8,534           | 35.98%<br>Of EO/PA total | 11,932   | 50.31%<br>Of EO/PA total | 20,466             | 86.29%     |
| # Member ID# s                                                                 | 6,312           | 1.35                     | 9,522    | 1.25                     | 15,834             | 1.29       |