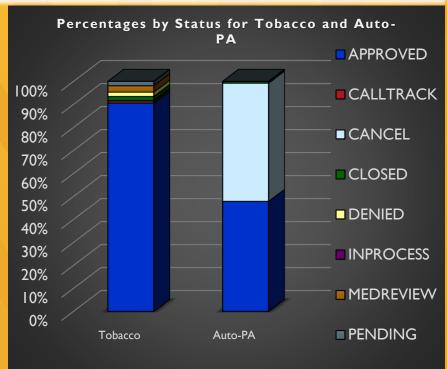

#### February 2024 Program Summary

|                                                                                              | <b>EO Count</b> | % of EO Total            | PA Count | % of PA Total            | <b>Total Count</b> | % of Total |
|----------------------------------------------------------------------------------------------|-----------------|--------------------------|----------|--------------------------|--------------------|------------|
| APPROVED                                                                                     | 4,963           | 80.66%                   | 4,954    | 55.52%                   | 9,917              | 65.78%     |
| DENIED                                                                                       | 565             | 9.18%                    | 2,399    | 26.89%                   | 2,964              | 19.66%     |
| PENDING                                                                                      | 231             | 3.75%                    | 600      | 6.72%                    | 831                | 5.51%      |
| Total Program Reviews (including Calltrack, Cancel, Closed, Inprocess, and Medreview status) | 6,153           | 34.60%<br>Of EO/PA total | 8,923    | 50.18%<br>Of EO/PA total | 15,076             | 84.78%     |
| # Member ID# s                                                                               | 4,605           | 1.34                     | 7,572    | 1.18                     | 12,177             | 1.24       |

## March 2024 Program Summary

|                                                                                              | <b>EO Count</b> | % of EO Total            | PA Count | % of PA Total            | <b>Total Count</b> | % of Total |
|----------------------------------------------------------------------------------------------|-----------------|--------------------------|----------|--------------------------|--------------------|------------|
| APPROVED                                                                                     | 7,254           | 81.93%                   | 7,087    | 57.95%                   | 14,341             | 68.02%     |
| DENIED                                                                                       | 811             | 9.16%                    | 3,012    | 24.63%                   | 3,823              | 18.13%     |
| PENDING                                                                                      | 264             | 2.98%                    | 727      | 5.94%                    | 991                | 4.70%      |
| Total Program Reviews (including Calltrack, Cancel, Closed, Inprocess, and Medreview status) | 8,854           | 36.09%<br>Of EO/PA total | 12,230   | 49.86%<br>Of EO/PA total | 21,084             | 85.95%     |
| # Member ID# s                                                                               | 6,512           | 1.36                     | 9,858    | 1.24                     | 16,370             | 1.29       |

## **April 2024 Program Summary**

|                                                                                | <b>EO Count</b> | % of EO Total            | PA Count | % of PA Total            | <b>Total Count</b> | % of Total |
|--------------------------------------------------------------------------------|-----------------|--------------------------|----------|--------------------------|--------------------|------------|
| APPROVED                                                                       | 7,169           | 84.01%                   | 6,884    | 57.69%                   | 14,053             | 68.67%     |
| DENIED                                                                         | 587             | 6.88%                    | 3,023    | 25.34%                   | 3,610              | 17.64%     |
| PENDING                                                                        | 259             | 3.03%                    | 669      | 5.61%                    | 928                | 4.53%      |
| Total Program                                                                  |                 |                          |          |                          |                    |            |
| Reviews (including Calltrack, Cancel, Closed, Inprocess, and Medreview status) | 8,534           | 35.98%<br>Of EO/PA total | 11,932   | 50.31%<br>Of EO/PA total | 20,466             | 86.29%     |
| # Member ID# s                                                                 | 6,312           | 1.35                     | 9,522    | 1.25                     | 15,834             | 1.29       |