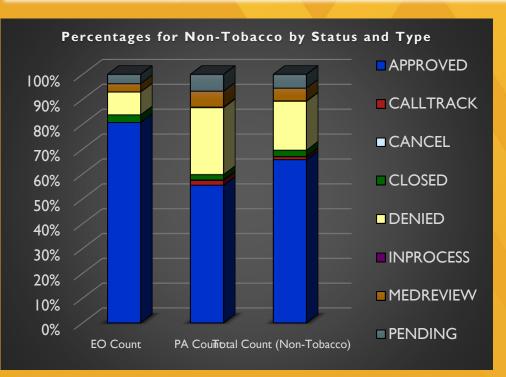

#### February 2024 Program Summary

|                                                                                              | <b>EO Count</b> | % of EO Total            | PA Count | % of PA Total            | <b>Total Count</b> | % of Total |
|----------------------------------------------------------------------------------------------|-----------------|--------------------------|----------|--------------------------|--------------------|------------|
| APPROVED                                                                                     | 4,963           | 80.66%                   | 4,954    | 55.52%                   | 9,917              | 65.78%     |
| DENIED                                                                                       | 565             | 9.18%                    | 2,399    | 26.89%                   | 2,964              | 19.66%     |
| PENDING                                                                                      | 231             | 3.75%                    | 600      | 6.72%                    | 831                | 5.51%      |
| Total Program Reviews (including Calltrack, Cancel, Closed, Inprocess, and Medreview status) | 6,153           | 34.60%<br>Of EO/PA total | 8,923    | 50.18%<br>Of EO/PA total | 15,076             | 84.78%     |
| # Member ID# s                                                                               | 4,605           | 1.34                     | 7,572    | 1.18                     | 12,177             | 1.24       |

## March 2024 Program Summary

|                                                                                              | <b>EO Count</b> | % of EO Total            | PA Count | % of PA Total            | <b>Total Count</b> | % of Total |
|----------------------------------------------------------------------------------------------|-----------------|--------------------------|----------|--------------------------|--------------------|------------|
| APPROVED                                                                                     | 7,254           | 81.93%                   | 7,087    | 57.95%                   | 14,341             | 68.02%     |
| DENIED                                                                                       | 811             | 9.16%                    | 3,012    | 24.63%                   | 3,823              | 18.13%     |
| PENDING                                                                                      | 264             | 2.98%                    | 727      | 5.94%                    | 991                | 4.70%      |
| Total Program Reviews (including Calltrack, Cancel, Closed, Inprocess, and Medreview status) | 8,854           | 36.09%<br>Of EO/PA total | 12,230   | 49.86%<br>Of EO/PA total | 21,084             | 85.95%     |
| # Member ID# s                                                                               | 6,512           | 1.36                     | 9,858    | 1.24                     | 16,370             | 1.29       |

## **April 2024 Program Summary**

|                                                                                | <b>EO Count</b> | % of EO Total            | PA Count | % of PA Total            | <b>Total Count</b> | % of Total |
|--------------------------------------------------------------------------------|-----------------|--------------------------|----------|--------------------------|--------------------|------------|
| APPROVED                                                                       | 7,169           | 84.01%                   | 6,884    | 57.69%                   | 14,053             | 68.67%     |
| DENIED                                                                         | 587             | 6.88%                    | 3,023    | 25.34%                   | 3,610              | 17.64%     |
| PENDING                                                                        | 259             | 3.03%                    | 669      | 5.61%                    | 928                | 4.53%      |
| Total Program                                                                  |                 |                          |          |                          |                    |            |
| Reviews (including Calltrack, Cancel, Closed, Inprocess, and Medreview status) | 8,534           | 35.98%<br>Of EO/PA total | 11,932   | 50.31%<br>Of EO/PA total | 20,466             | 86.29%     |
| # Member ID# s                                                                 | 6,312           | 1.35                     | 9,522    | 1.25                     | 15,834             | 1.29       |