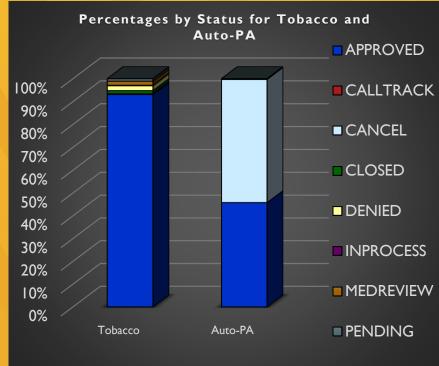

#### February 2024 Program Summary

|                                                                                              | <b>EO Count</b> | % of EO Total            | PA Count | % of PA Total            | <b>Total Count</b> | % of Total |
|----------------------------------------------------------------------------------------------|-----------------|--------------------------|----------|--------------------------|--------------------|------------|
| APPROVED                                                                                     | 4,963           | 80.66%                   | 4,954    | 55.52%                   | 9,917              | 65.78%     |
| DENIED                                                                                       | 565             | 9.18%                    | 2,399    | 26.89%                   | 2,964              | 19.66%     |
| PENDING                                                                                      | 231             | 3.75%                    | 600      | 6.72%                    | 831                | 5.51%      |
| Total Program Reviews (including Calltrack, Cancel, Closed, Inprocess, and Medreview status) | 6,153           | 34.60%<br>Of EO/PA total | 8,923    | 50.18%<br>Of EO/PA total | 15,076             | 84.78%     |
| # Member ID# s                                                                               | 4,605           | 1.34                     | 7,572    | 1.18                     | 12,177             | 1.24       |

## March 2024 Program Summary

|                                                                                              | <b>EO Count</b> | % of EO Total            | PA Count | % of PA Total            | <b>Total Count</b> | % of Total |
|----------------------------------------------------------------------------------------------|-----------------|--------------------------|----------|--------------------------|--------------------|------------|
| APPROVED                                                                                     | 7,254           | 81.93%                   | 7,087    | 57.95%                   | 14,341             | 68.02%     |
| DENIED                                                                                       | 811             | 9.16%                    | 3,012    | 24.63%                   | 3,823              | 18.13%     |
| PENDING                                                                                      | 264             | 2.98%                    | 727      | 5.94%                    | 991                | 4.70%      |
| Total Program Reviews (including Calltrack, Cancel, Closed, Inprocess, and Medreview status) | 8,854           | 36.09%<br>Of EO/PA total | 12,230   | 49.86%<br>Of EO/PA total | 21,084             | 85.95%     |
| # Member ID# s                                                                               | 6,512           | 1.36                     | 9,858    | 1.24                     | 16,370             | 1.29       |

## **April 2024 Program Summary**

|                                                                                | <b>EO Count</b> | % of EO Total            | PA Count | % of PA Total            | <b>Total Count</b> | % of Total |
|--------------------------------------------------------------------------------|-----------------|--------------------------|----------|--------------------------|--------------------|------------|
| APPROVED                                                                       | 7,169           | 84.01%                   | 6,884    | 57.69%                   | 14,053             | 68.67%     |
| DENIED                                                                         | 587             | 6.88%                    | 3,023    | 25.34%                   | 3,610              | 17.64%     |
| PENDING                                                                        | 259             | 3.03%                    | 669      | 5.61%                    | 928                | 4.53%      |
| Total Program                                                                  |                 |                          |          |                          |                    |            |
| Reviews (including Calltrack, Cancel, Closed, Inprocess, and Medreview status) | 8,534           | 35.98%<br>Of EO/PA total | 11,932   | 50.31%<br>Of EO/PA total | 20,466             | 86.29%     |
| # Member ID# s                                                                 | 6,312           | 1.35                     | 9,522    | 1.25                     | 15,834             | 1.29       |