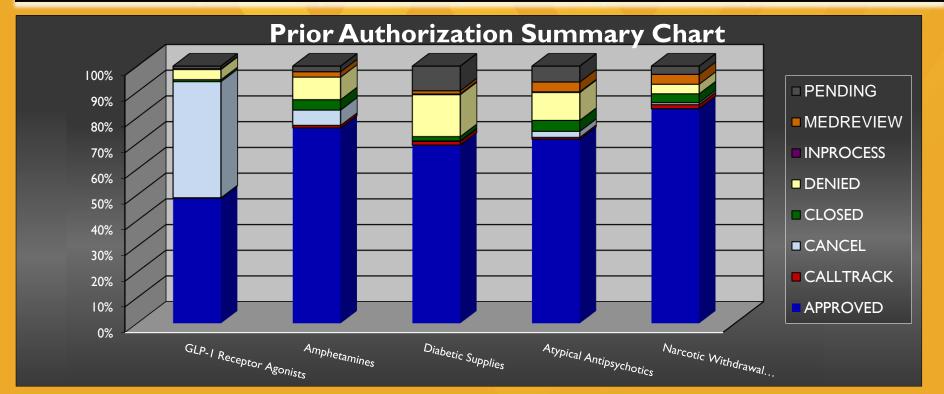

#### March 2024 PA Stats

| PA Status                                                                      | GLP-1 Receptor<br>Agonists |             | Diabetic Supplies | Atypical Antipsychotics | Narcotic Withdrawal Therapy Agents |
|--------------------------------------------------------------------------------|----------------------------|-------------|-------------------|-------------------------|------------------------------------|
|                                                                                |                            | •           |                   | •                       |                                    |
| APPROVED                                                                       | 48.68%                     | 76.03%      | 69.35%            | 71.64%                  | 83.50%                             |
| DENIED                                                                         | 3.97%                      | 8.77%       | 16.29%            | 10.84%                  | 3.71%                              |
| PENDING                                                                        | 1.04%                      | 2.17%       | 9.57%             | 6.16%                   | 3.20%                              |
| Totals (including, Calltrack, Cancel, Closed, Inprocess, and Medreview status) | 3,176                      | 1,243       | 1,191             | 1,153                   | 782                                |
| Top Medication                                                                 | Ozempic                    | Adderall XR | Dexcom            | Vraylar                 | Sublocade                          |