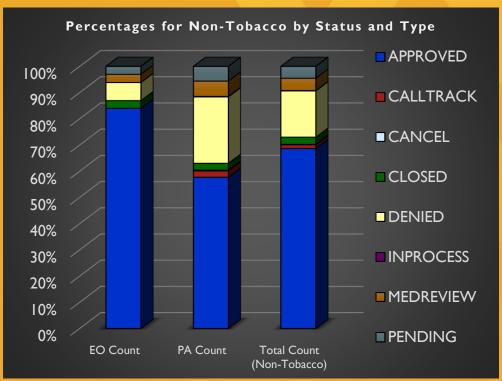

#### February 2024 Program Summary

|                                                                                              | <b>EO Count</b> | % of EO Total            | PA Count | % of PA Total            | <b>Total Count</b> | % of Total |
|----------------------------------------------------------------------------------------------|-----------------|--------------------------|----------|--------------------------|--------------------|------------|
| APPROVED                                                                                     | 4,963           | 80.66%                   | 4,954    | 55.52%                   | 9,917              | 65.78%     |
| DENIED                                                                                       | 565             | 9.18%                    | 2,399    | 26.89%                   | 2,964              | 19.66%     |
| PENDING                                                                                      | 231             | 3.75%                    | 600      | 6.72%                    | 831                | 5.51%      |
| Total Program Reviews (including Calltrack, Cancel, Closed, Inprocess, and Medreview status) | 6,153           | 34.60%<br>Of EO/PA total | 8,923    | 50.18%<br>Of EO/PA total | 15,076             | 84.78%     |
| # Member ID# s                                                                               | 4,605           | 1.34                     | 7,572    | 1.18                     | 12,177             | 1.24       |