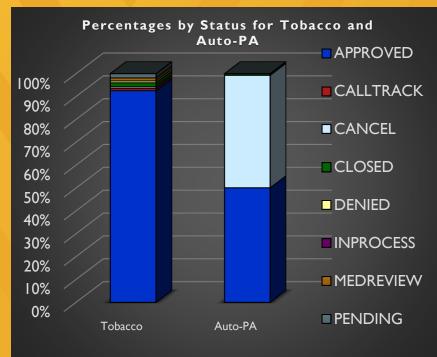

ENDING                                                                        | 259             | 3.03%                    | 669      | 5.61%                    | 928                | 4.53%      |
| Total Program                                                                  |                 |                          |          |                          |                    |            |
| Reviews (including Calltrack, Cancel, Closed, Inprocess, and Medreview status) | 8,534           | 35.98%<br>Of EO/PA total | 11,932   | 50.31%<br>Of EO/PA total | 20,466             | 86.29%     |
| # Member ID# s                                                                 | 6,312           | 1.35                     | 9,522    | 1.25                     | 15,834             | 1.29       |





#### February 2024 Edit Overrides

|                                                      | 7069     | 7073         | 7026 Disp>Exceeds | 7717 Incarcerated |                      |
|------------------------------------------------------|----------|--------------|-------------------|-------------------|----------------------|
| EO Status                                            | Ther.Dup | Early Refill | Max               | Member Edit       | 7071 Ingredient Dup. |
| APPROVED                                             | 84.60%   | 81.41%       | 70.88%            | 96.54%            | 84.85%               |
| DENIED                                               | 7.29%    | 7.94%        | 20.69%            | 0.69%             | 5.72%                |
| PENDING