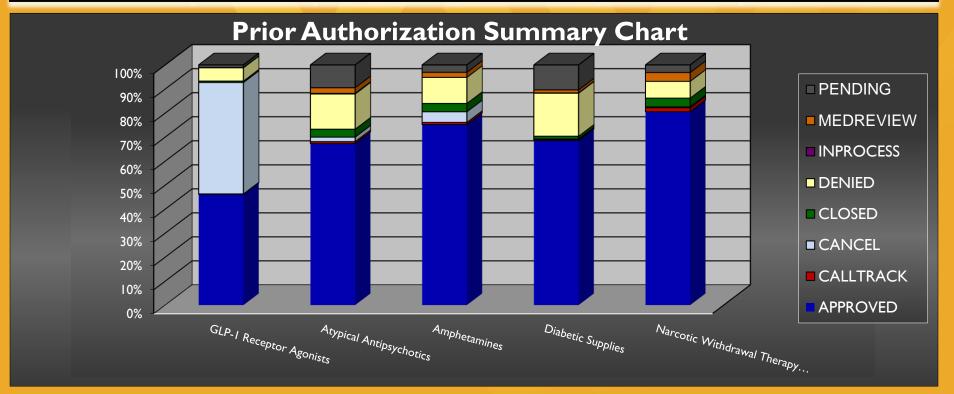

#### February 2024 PA Stats

|                                                                                | <b>GLP-1 Receptor</b> |                |              |                          | Narcotic Withdrawal |
|--------------------------------------------------------------------------------|-----------------------|----------------|--------------|--------------------------|---------------------|
| PA Status                                                                      | Agonists              | Antipsychotics | Amphetamines | <b>Diabetic Supplies</b> | Therapy Agents      |
| APPROVED                                                                       | 46.16%                | 67.29%         | 75.22%       | 68.59%                   | 80.53%              |
| DENIED                                                                         | 5.53%                 | 14.65%         | 10.85%       | 17.90%                   | 6.99%               |
| PENDING                                                                        | 1.05%                 | 9.50%          | 3.08%        | 10.39%                   | 3.16%               |
| Totals (including, Calltrack, Cancel, Closed, Inprocess, and Medreview status) | 2,277                 | 853            | 811          | 799                      | 601                 |
| Top Medication                                                                 | Ozempic               | Vraylar        | Adderall XR  | Dexcom                   | Sublocade           |