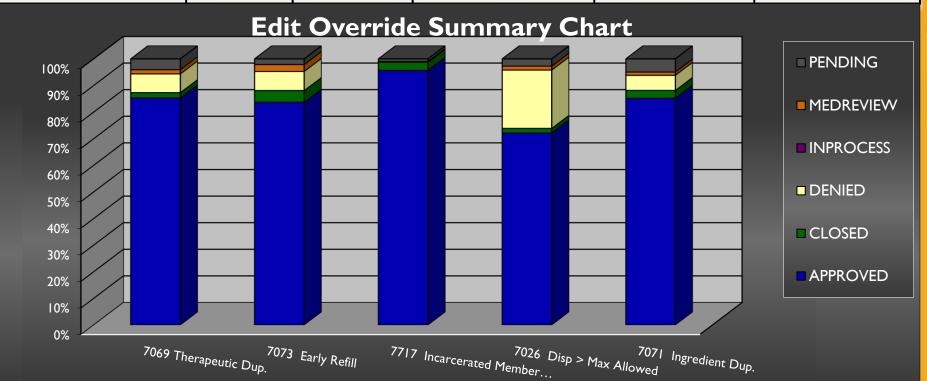

#### March 2024 Edit Overrides

|                                                  | 7069     | 7073         | 7717 Incarcerated | 7026 Disp>Exceeds |                      |
|--------------------------------------------------|----------|--------------|-------------------|-------------------|----------------------|
| EO Status                                        | Ther.Dup | Early Refill | Member Edit       | Max               | 7071 Ingredient Dup. |
| APPROVED                                         | 85.30%   | 83.68%       | 95.66%            | 72.12%            | 85.19%               |
| DENIED                                           | 7.04%    | 7.19%        | 0.22%             | 21.92%            | 5.68%                |
| PENDING                                          | 4.06%    | 2.13%        | 1.00%             | 2.71%             | 4.94%                |
| Total EO's<br>(including, Closed, Inprocess, and | 2.524    | 2.016        | 909               | 720               | 405                  |
| Medreview status)                                | 3,524    | 2,016        | 898               | 739               | 405                  |
| % of TOTAL EO                                    |          |              |                   |                   |                      |
| COUNT                                            | 37.01%   | 21.17%       | 9.43%             | 7.76%             | 4.25%                |

### April 2024 Edit Overrides

|                                                                       | 7069     | 7073         | 7717 Incarcerated | 7026 Disp>Exceeds |                      |
|-----------------------------------------------------------------------|----------|--------------|-------------------|-------------------|----------------------|
| EO Status                                                             | Ther.Dup | Early Refill | Member Edit       | Max               | 7071 Ingredient Dup. |
| APPROVED                                                              | 86.59%   | 84.70%       | 95.45%            | 72.41%            | 86.28%               |
| DENIED                                                                | 6.02%    | 5.70%        | 0.36%             | 20.44%            | 4.27%                |
| PENDING                                                               | 3.96%    | 2.05%        | 1.20%             | 3.50%             | 3.05%                |
| Total EO's<br>(including, Closed, Inprocess, and<br>Medreview status) | 3,407    | 2,052        | 836               | 685               | 328                  |
| % of TOTAL EO COUNT                                                   | 37.09%   | 22.34%       | 9.10%             | 7.46%             | 3.57%                |