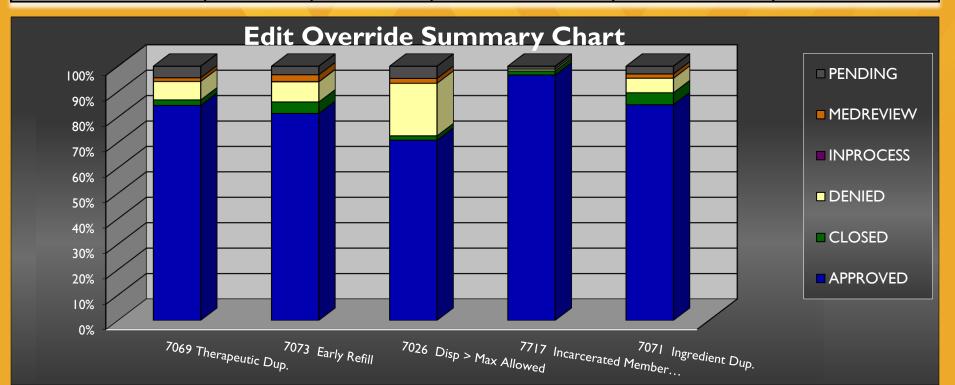

#### February 2024 Edit Overrides

|                                                      | 7069     | 7073         | 7026 Disp>Exceeds | 7717 Incarcerated |                      |
|------------------------------------------------------|----------|--------------|-------------------|-------------------|----------------------|
| EO Status                                            | Ther.Dup | Early Refill | Max               | Member Edit       | 7071 Ingredient Dup. |
| APPROVED                                             | 84.60%   | 81.41%       | 70.88%            | 96.54%            | 84.85%               |
| DENIED                                               | 7.29%    | 7.94%        | 20.69%            | 0.69%             | 5.72%                |
| PENDING                                              | 4.55%    | 3.34%        | 4.79%             | 1.15%             | 3.03%                |
| Total EO's                                           |          |              |                   |                   |                      |
| (including, Closed, Inprocess, and Medreview status) | 2,442    | 1,436        | 522               | 434               | 297                  |
| % of TOTAL EO                                        |          |              |                   |                   |                      |
| COUNT                                                | 36.55%   | 21.49%       | 7.81%             | 6.50%             | 4.45%                |