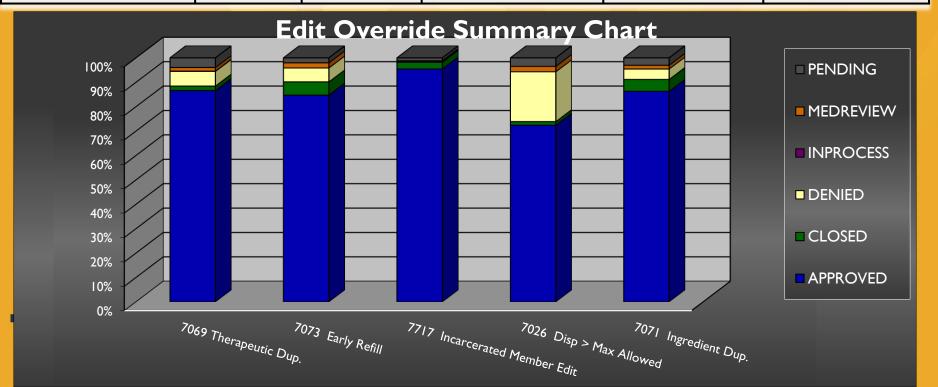

#### February 2024 Edit Overrides

|                                                      | 7069     | 7073         | 7026 Disp>Exceeds | 7717 Incarcerated |                      |
|------------------------------------------------------|----------|--------------|-------------------|-------------------|----------------------|
| EO Status                                            | Ther.Dup | Early Refill | Max               | Member Edit       | 7071 Ingredient Dup. |
| APPROVED                                             | 84.60%   | 81.41%       | 70.88%            | 96.54%            | 84.85%               |
| DENIED                                               | 7.29%    | 7.94%        | 20.69%            | 0.69%             | 5.72%                |
| PENDING                                              | 4.55%    | 3.34%        | 4.79%             | 1.15%             | 3.03%                |
| Total EO's                                           |          |              |                   |                   |                      |
| (including, Closed, Inprocess, and Medreview status) | 2,442    | 1,436        | 522               | 434               | 297                  |
| % of TOTAL EO                                        |          |              |                   |                   |                      |
| COUNT                                                | 36.55%   | 21.49%       | 7.81%             | 6.50%             | 4.45%                |

#### March 2024 Edit Overrides

|                                                  | 7069     | 7073         | 7717 Incarcerated | 7026 Disp>Exceeds |                      |
|--------------------------------------------------|----------|--------------|-------------------|-------------------|----------------------|
| EO Status                                        | Ther.Dup | Early Refill | Member Edit       | Max               | 7071 Ingredient Dup. |
| APPROVED                                         | 85.30%   | 83.68%       | 95.66%            | 72.12%            | 85.19%               |
| DENIED                                           | 7.04%    | 7.19%        | 0.22%             | 21.92%            | 5.68%                |
| PENDING                                          | 4.06%    | 2.13%        | 1.00%             | 2.71%             | 4.94%                |
| Total EO's<br>(including, Closed, Inprocess, and | 2.524    | 2.016        | 909               | 720               | 405                  |
| Medreview status)                                | 3,524    | 2,016        | 898               | 739               | 405                  |
| % of TOTAL EO                                    |          |              |                   |                   |                      |
| COUNT                                            | 37.01%   | 21.17%       | 9.43%             | 7.76%             | 4.25%                |

### April 2024 Edit Overrides

|                                                                       | 7069     | 7073         | 7717 Incarcerated | 7026 Disp>Exceeds |                      |
|-----------------------------------------------------------------------|----------|--------------|-------------------|-------------------|----------------------|
| EO Status                                                             | Ther.Dup | Early Refill | Member Edit       | Max               | 7071 Ingredient Dup. |
| APPROVED                                                              | 86.59%   | 84.70%       | 95.45%            | 72.41%            | 86.28%               |
| DENIED                                                                | 6.02%    | 5.70%        | 0.36%             | 20.44%            | 4.27%                |
| PENDING                                                               | 3.96%    | 2.05%        | 1.20%             | 3.50%             | 3.05%                |
| Total EO's<br>(including, Closed, Inprocess, and<br>Medreview status) | 3,407    | 2,052        | 836               | 685               | 328                  |
| % of TOTAL EO COUNT                                                   | 37.09%   | 22.34%       | 9.10%             | 7.46%             | 3.57%                |