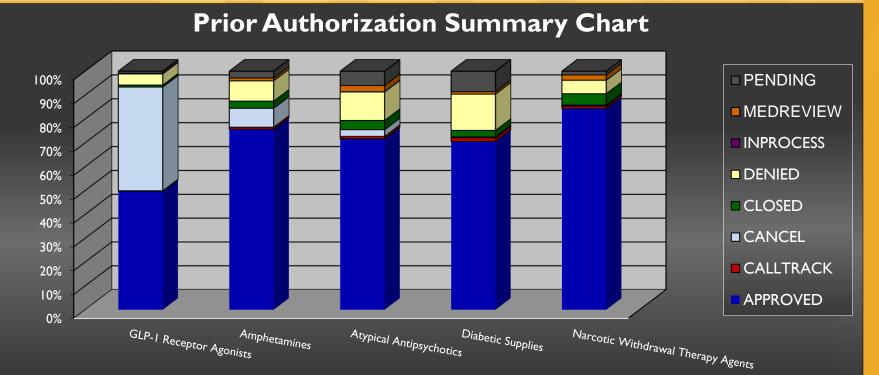

#### **April 2024 PA Stats**

| PA Status                                                                      | GLP-1 Receptor<br>Agonists | Amphetamines | Atypical<br>Antipsychotics | Diabetes Supplies | Narcotic Withdrawal<br>Therapy |
|--------------------------------------------------------------------------------|----------------------------|--------------|----------------------------|-------------------|--------------------------------|
| APPROVED                                                                       | 49.70%                     | 75.67%       | 71.69%                     | 70.58%            | 84.37%                         |
| DENIED                                                                         | 4.66%                      | 8.48%        | 11.92%                     | 15.18%            | 5.63%                          |
| PENDING                                                                        | 0.87%                      | 2.85%        | 5.96%                      | 8.58%             | 1.55%                          |
| Totals (including, Calltrack, Cancel, Closed, Inprocess, and Medreview status) | 3,324                      | 1,262        | 1,208                      | 1,166             | 710                            |
| Top Medication                                                                 | Ozempic                    | Vyvanse      | Vraylar                    | Dexcom            | Sublocade                      |