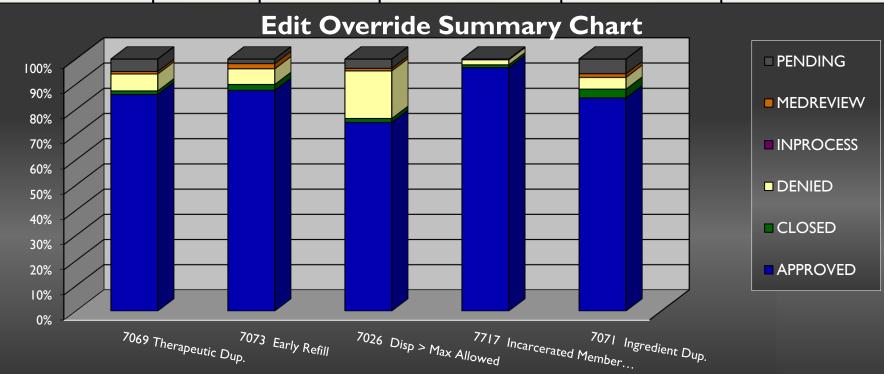

### November 2023 Edit Overrides

|                                                      | 7069     | 7073         | 7717 Incarcerated | 7026 Disp>Exceeds |                      |
|------------------------------------------------------|----------|--------------|-------------------|-------------------|----------------------|
| EO Status                                            | Ther.Dup | Early Refill | Member Edit       | Max               | 7071 Ingredient Dup. |
| APPROVED                                             | 84.78%   | 84.71%       | 95.10%            | 72.29%            | 87.03%               |
| DENIED                                               | 6.81%    | 6.89%        | 0.27%             | 18.67%            | 3.80%                |
| PENDING                                              | 5.25%    | 1.86%        | 1.36%             | 4.07%             | 5.06%                |
| Total EO's                                           |          |              |                   |                   |                      |
| (including, Closed, Inprocess, and Medreview status) | 3,199    | 1,988        | 734               | 664               | 316                  |
| % of TOTAL EO                                        |          |              |                   |                   |                      |
| COUNT                                                | 36.25%   | 22.52%       | 8.32%             | 7.52%             | 3.58%                |