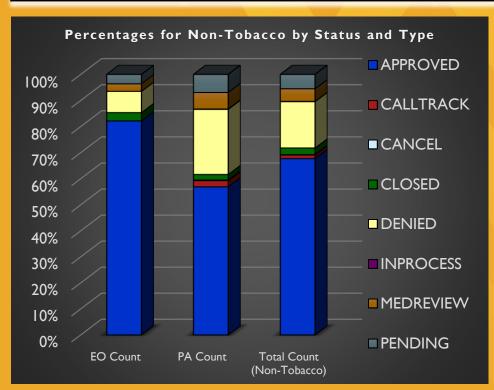

## November 2023 Program Summary

|                                                                                              | <b>EO Count</b> | % of EO Total            | PA Count | % of PA Total            | <b>Total Count</b> | % of Total |
|----------------------------------------------------------------------------------------------|-----------------|--------------------------|----------|--------------------------|--------------------|------------|
| APPROVED                                                                                     | 6,712           | 82.17%                   | 6,182    | 56.88%                   | 12,894             | 67.73%     |
| DENIED                                                                                       | 666             | 8.15%                    | 2,713    | 24.96%                   | 3,379              | 17.75%     |
| PENDING                                                                                      | 295             | 3.61%                    | 752      | 6.92%                    | 1,047              | 5.50%      |
| Total Program Reviews (including Calltrack, Cancel, Closed, Inprocess, and Medreview status) | 8,168           | 36.74%<br>Of EO/PA total | 10,868   | 48.88%<br>Of EO/PA total | 19,036             | 85.62%     |
| # Member ID# s                                                                               | 5,996           | 1.36                     | 8,723    | 1.25                     | 14,719             | 1.29       |

# December 2023 Program Summary

|                                                                                              | <b>EO Count</b> | % of EO Total            | PA Count | % of PA Total            | <b>Total Count</b> | % of Total |
|----------------------------------------------------------------------------------------------|-----------------|--------------------------|----------|--------------------------|--------------------|------------|
| APPROVED                                                                                     | 6,524           | 81.73%                   | 5,741    | 56.62%                   | 12,265             | 67.68%     |
| DENIED                                                                                       | 710             | 8.90%                    | 2,678    | 26.41%                   | 3,388              | 18.70%     |
| PENDING                                                                                      | 260             | 3.26%                    | 670      | 6.61%                    | 930                | 5.13%      |
| Total Program Reviews (including Calltrack, Cancel, Closed, Inprocess, and Medreview status) | 7,982           | 37.53%<br>Of EO/PA total | 10,140   | 47.68%<br>Of EO/PA total | 18,122             | 85.20%     |
| # Member ID# s                                                                               | 5,772           | 1.38                     | 8,192    | 1.24                     | 13,964             | 1.30       |

## January 2024 Program Summary

|                                                                                              | <b>EO Count</b> | % of EO Total            | PA Count | % of PA Total            | <b>Total Count</b> | % of Total |
|----------------------------------------------------------------------------------------------|-----------------|--------------------------|----------|--------------------------|--------------------|------------|
| APPROVED                                                                                     | 6,614           | 83.80%                   | 6,756    | 57.33%                   | 13,370             | 67.94%     |
| DENIED                                                                                       | 636             | 8.06%                    | 2,911    | 24.70%                   | 3,547              | 18.03%     |
| PENDING                                                                                      | 267             | 3.38%                    | 776      | 6.58%                    | 1,043              | 5.30%      |
| Total Program Reviews (including Calltrack, Cancel, Closed, Inprocess, and Medreview status) | 7,893           | 34.52%<br>Of EO/PA total | 11,785   | 51.55%<br>Of EO/PA total | 19,678             | 86.07%     |
| # Member ID# s                                                                               | 5,888           | 1.34                     | 9.,431   | 1.25                     | 15,319             | 1.28       |