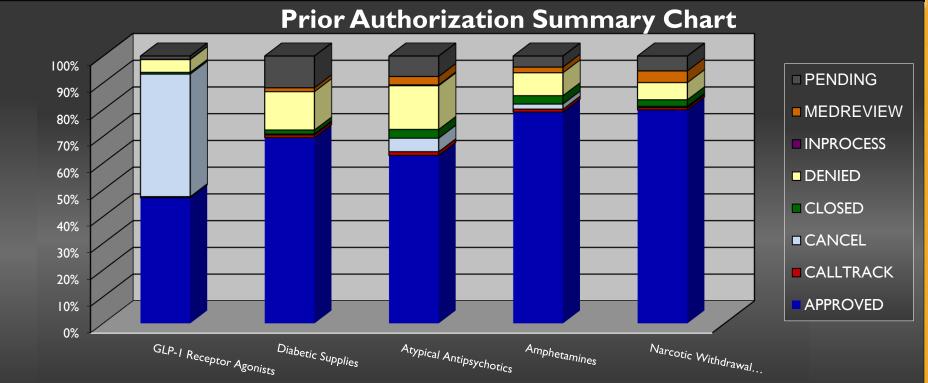

### November 2023 PA Stats

|                                                                                | <b>GLP-1</b> Receptor |                          | Atypical       |              | Narcotic Withdrawal |
|--------------------------------------------------------------------------------|-----------------------|--------------------------|----------------|--------------|---------------------|
| PA Status                                                                      | Agonists              | <b>Diabetic Supplies</b> | Antipsychotics | Amphetamines | Therapy             |
| APPROVED                                                                       | 47.06%                | 69.47%                   | 62.83%         | 79.03%       | 79.85%              |
| DENIED                                                                         | 4.81%                 | 14.35%                   | 16.35%         | 8.57%        | 6.42%               |
| PENDING                                                                        | 1.20%                 | 11.87%                   | 7.63%          | 4.13%        | 5.55%               |
| Totals (including, Calltrack, Cancel, Closed, Inprocess, and Medreview status) | 2,994                 | 1,045                    | 1,009          | 992          | 685                 |
| Top Medication                                                                 | Ozempic               | Dexcom                   | Vraylar        | Adderall     | Sublocade           |