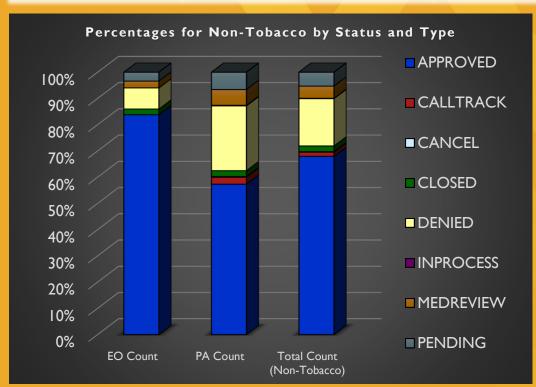

## November 2023 Program Summary

|                                                                                              | <b>EO Count</b> | % of EO Total            | PA Count | % of PA Total            | <b>Total Count</b> | % of Total |
|----------------------------------------------------------------------------------------------|-----------------|--------------------------|----------|--------------------------|--------------------|------------|
| APPROVED                                                                                     | 6,712           | 82.17%                   | 6,182    | 56.88%                   | 12,894             | 67.73%     |
| DENIED                                                                                       | 666             | 8.15%                    | 2,713    | 24.96%                   | 3,379              | 17.75%     |
| PENDING                                                                                      | 295             | 3.61%                    | 752      | 6.92%                    | 1,047              | 5.50%      |
| Total Program Reviews (including Calltrack, Cancel, Closed, Inprocess, and Medreview status) | 8,168           | 36.74%<br>Of EO/PA total | 10,868   | 48.88%<br>Of EO/PA total | 19,036             | 85.62%     |
| # Member ID# s                                                                               | 5,996           | 1.36                     | 8,723    | 1.25                     | 14,719             | 1.29       |

# December 2023 Program Summary

|                                                                                              | <b>EO Count</b> | % of EO Total            | PA Count | % of PA Total            | <b>Total Count</b> | % of Total |
|----------------------------------------------------------------------------------------------|-----------------|--------------------------|----------|--------------------------|--------------------|------------|
| APPROVED                                                                                     | 6,524           | 81.73%                   | 5,741    | 56.62%                   | 12,265             | 67.68%     |
| DENIED                                                                                       | 710             | 8.90%                    | 2,678    | 26.41%                   | 3,388              | 18.70%     |
| PENDING                                                                                      | 260             | 3.26%                    | 670      | 6.61%                    | 930                | 5.13%      |
| Total Program Reviews (including Calltrack, Cancel, Closed, Inprocess, and Medreview status) | 7,982           | 37.53%<br>Of EO/PA total | 10,140   | 47.68%<br>Of EO/PA total | 18,122             | 85.20%     |
| # Member ID# s                                                                               | 5,772           | 1.38                     | 8,192    | 1.24                     | 13,964             | 1.30       |

## January 2024 Program Summary

|                                                                                              | <b>EO Count</b> | % of EO Total            | PA Count | % of PA Total            | <b>Total Count</b> | % of Total |
|----------------------------------------------------------------------------------------------|-----------------|--------------------------|----------|--------------------------|--------------------|------------|
| APPROVED                                                                                     | 6,614           | 83.80%                   | 6,756    | 57.33%                   | 13,370             | 67.94%     |
| DENIED                                                                                       | 636             | 8.06%                    | 2,911    | 24.70%                   | 3,547              | 18.03%     |
| PENDING                                                                                      | 267             | 3.38%                    | 776      | 6.58%                    | 1,043              | 5.30%      |
| Total Program Reviews (including Calltrack, Cancel, Closed, Inprocess, and Medreview status) | 7,893           | 34.52%<br>Of EO/PA total | 11,785   | 51.55%<br>Of EO/PA total | 19,678             | 86.07%     |
| # Member ID# s                                                                               | 5,888           | 1.34                     | 9.,431   | 1.25                     | 15,319             | 1.28       |