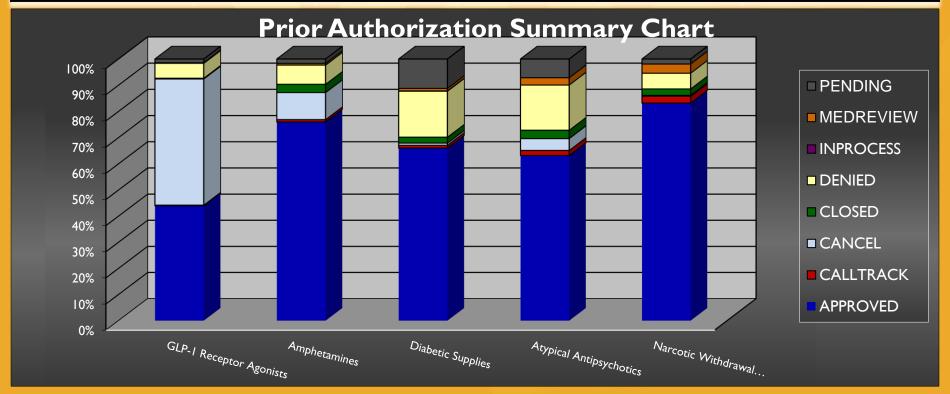

#### December 2023 PA Stats

|                                                                                | <b>GLP-1</b> Receptor |                          |              | Atypical       | Narcotic Withdrawal |
|--------------------------------------------------------------------------------|-----------------------|--------------------------|--------------|----------------|---------------------|
| PA Status                                                                      | Agonists              | <b>Diabetic Supplies</b> | Amphetamines | Antipsychotics | Therapy             |
| APPROVED                                                                       | 46.56%                | 70.44%                   | 75.77%       | 65.51%         | 84.94%              |
| DENIED                                                                         | 4.74%                 | 15.25%                   | 11.39%       | 15.57%         | 6.78%               |
| PENDING                                                                        | 0.93%                 | 11.51%                   | 3.54%        | 8.50%          | 2.26%               |
| Totals (including, Calltrack, Cancel, Closed, Inprocess, and Medreview status) | 2,678                 | 964                      | 904          | 835            | 664                 |
| Top Medication                                                                 | Ozempic               | Dexcom                   | Adderall XR  | Vraylar        | Sublocade           |