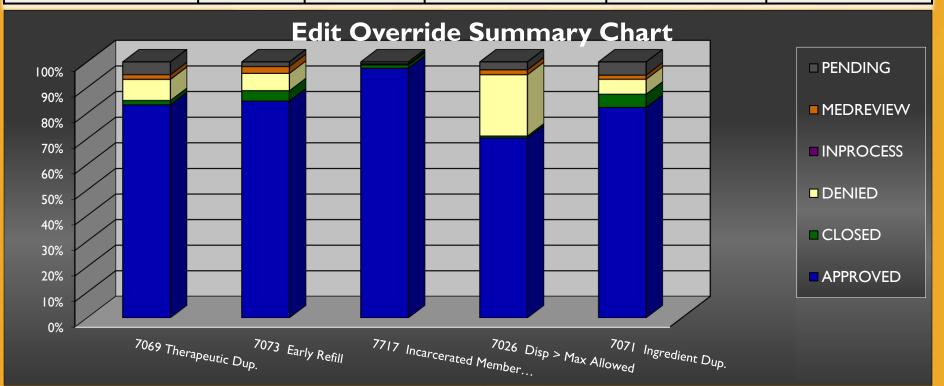

### November 2023 Edit Overrides

|                                                      | 7069     | 7073         | 7717 Incarcerated | 7026 Disp>Exceeds |                      |
|------------------------------------------------------|----------|--------------|-------------------|-------------------|----------------------|
| EO Status                                            | Ther.Dup | Early Refill | Member Edit       | Max               | 7071 Ingredient Dup. |
| APPROVED                                             | 84.78%   | 84.71%       | 95.10%            | 72.29%            | 87.03%               |
| DENIED                                               | 6.81%    | 6.89%        | 0.27%             | 18.67%            | 3.80%                |
| PENDING                                              | 5.25%    | 1.86%        | 1.36%             | 4.07%             | 5.06%                |
| Total EO's                                           |          |              |                   |                   |                      |
| (including, Closed, Inprocess, and Medreview status) | 3,199    | 1,988        | 734               | 664               | 316                  |
| % of TOTAL EO                                        |          |              |                   |                   |                      |
| COUNT                                                | 36.25%   | 22.52%       | 8.32%             | 7.52%             | 3.58%                |

### December 2023 Edit Overrides

|                                               | 7069     | 7073         | 7717 Incarcerated | 7026 Disp>Exceeds |                      |
|-----------------------------------------------|----------|--------------|-------------------|-------------------|----------------------|
| EO Status                                     | Ther.Dup | Early Refill | Member Edit       | Max               | 7071 Ingredient Dup. |
| APPROVED                                      | 83.26%   | 84.74%       | 97.53%            | 70.34%            | 82.26%               |
| DENIED                                        | 8.22%    | 6.76%        | 0.29%             | 23.94%            | 5.81%                |
| PENDING                                       | 4.98%    | 1.79%        | 0.73%             | 3.08%             | 5.16%                |
| Total EO's (including, Closed, Inprocess, and | 2,992    | 2,176        | 688               | 681               | 310                  |
| Medreview status)  % of TOTAL EO              | 2,332    | 2,170        | 000               | 001               | 310                  |
| COUNT                                         | 34.73%   | 25.26%       | 7.99%             | 7.90%             | 3.60%                |

# January 2024 Edit Overrides

|                                                      | 7069     | 7073         | 7026 Disp>Exceeds | 7717 Incarcerated |                      |
|------------------------------------------------------|----------|--------------|-------------------|-------------------|----------------------|
| EO Status                                            | Ther.Dup | Early Refill | Max               | Member Edit       | 7071 Ingredient Dup. |
| APPROVED                                             | 85.98%   | 87.59%       | 74.89%            | 96.59%            | 84.59%               |
| DENIED                                               | 6.71%    | 6.21%        | 18.87%            | 1.99%             | 4.65%                |
| PENDING                                              | 4.91%    | 1.78%        | 3.69%             | 0.14%             | 5.81%                |
| Total EO's                                           |          |              |                   |                   |                      |
| (including, Closed, Inprocess, and Medreview status) | 2,996    | 1,740        | 705               | 704               | 344                  |
| % of TOTAL EO                                        |          |              |                   |                   |                      |
| COUNT                                                | 35.05%   | 20.35%       | 8.25%             | 8.23%             | 4.02%                |