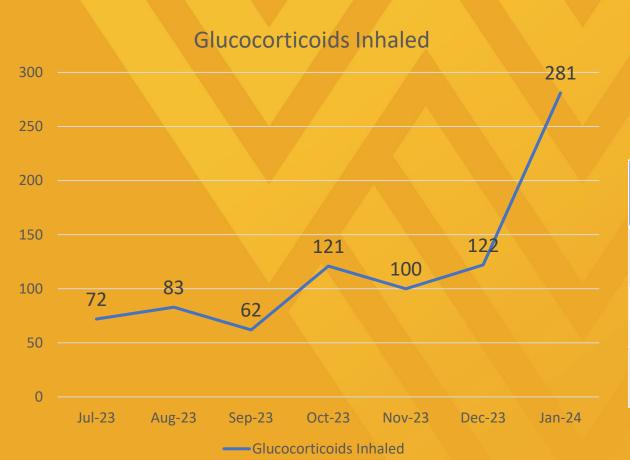

# Flovent HFA Shortage

| January<br>2024 |     |
|-----------------|-----|
| Approved        | 126 |
| Denied          | 112 |
| Pending         | 19  |