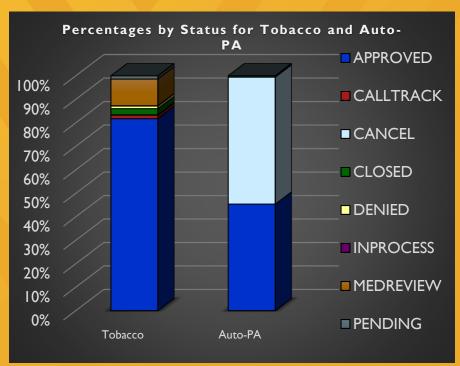

## November 2023 Program Summary

|                                                                                              | <b>EO Count</b> | % of EO Total            | PA Count | % of PA Total            | <b>Total Count</b> | % of Total |
|----------------------------------------------------------------------------------------------|-----------------|--------------------------|----------|--------------------------|--------------------|------------|
| APPROVED                                                                                     | 6,712           | 82.17%                   | 6,182    | 56.88%                   | 12,894             | 67.73%     |
| DENIED                                                                                       | 666             | 8.15%                    | 2,713    | 24.96%                   | 3,379              | 17.75%     |
| PENDING                                                                                      | 295             | 3.61%                    | 752      | 6.92%                    | 1,047              | 5.50%      |
| Total Program Reviews (including Calltrack, Cancel, Closed, Inprocess, and Medreview status) | 8,168           | 36.74%<br>Of EO/PA total | 10,868   | 48.88%<br>Of EO/PA total | 19,036             | 85.62%     |
| # Member ID# s                                                                               | 5,996           | 1.36                     | 8,723    | 1.25                     | 14,719             | 1.29       |

# December 2023 Program Summary

|                                                                                              | <b>EO Count</b> | % of EO Total            | PA Count | % of PA Total            | <b>Total Count</b> | % of Total |
|----------------------------------------------------------------------------------------------|-----------------|--------------------------|----------|--------------------------|--------------------|------------|
| APPROVED                                                                                     | 6,524           | 81.73%                   | 5,741    | 56.62%                   | 12,265             | 67.68%     |
| DENIED                                                                                       | 710             | 8.90%                    | 2,678    | 26.41%                   | 3,388              | 18.70%     |
| PENDING                                                                                      | 260             | 3.26%                    | 670      | 6.61%                    | 930                | 5.13%      |
| Total Program Reviews (including Calltrack, Cancel, Closed, Inprocess, and Medreview status) | 7,982           | 37.53%<br>Of EO/PA total | 10,140   | 47.68%<br>Of EO/PA total | 18,122             | 85.20%     |
| # Member ID# s                                                                               | 5,772           | 1.38                     | 8,192    | 1.24                     | 13,964             | 1.30       |

## January 2024 Program Summary

|                                                                                              | <b>EO Count</b> | % of EO Total            | PA Count | % of PA Total            | <b>Total Count</b> | % of Total |
|----------------------------------------------------------------------------------------------|-----------------|--------------------------|----------|--------------------------|--------------------|------------|
| APPROVED                                                                                     | 6,614           | 83.80%                   | 6,756    | 57.33%                   | 13,370             | 67.94%     |
| DENIED                                                                                       | 636             | 8.06%                    | 2,911    | 24.70%                   | 3,547              | 18.03%     |
| PENDING                                                                                      | 267             | 3.38%                    | 776      | 6.58%                    | 1,043              | 5.30%      |
| Total Program Reviews (including Calltrack, Cancel, Closed, Inprocess, and Medreview status) | 7,893           | 34.52%<br>Of EO/PA total | 11,785   | 51.55%<br>Of EO/PA total | 19,678             | 86.07%     |
| # Member ID# s                                                                               | 5,888           | 1.34                     | 9.,431   | 1.25                     | 15,319             | 1.28       |