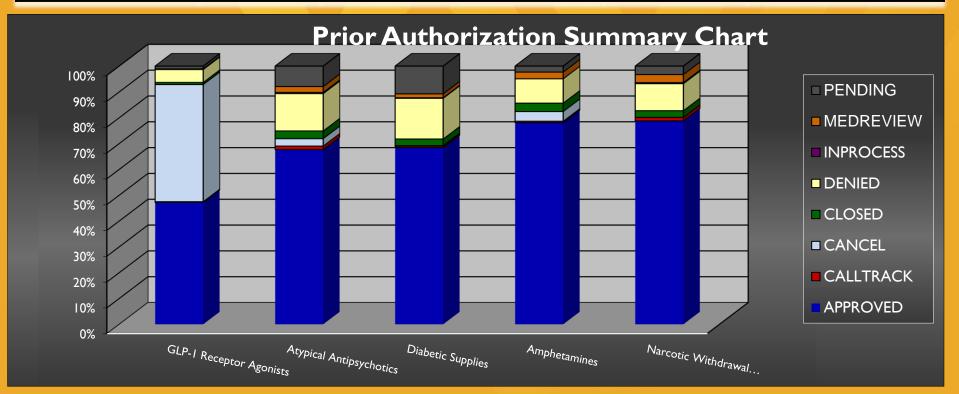

# January 2024 PA Stats

|                                                                                | <b>GLP-1</b> Receptor | Atypical       |                          |              | Narcotic Withdrawal |
|--------------------------------------------------------------------------------|-----------------------|----------------|--------------------------|--------------|---------------------|
| PA Status                                                                      | Agonists              | Antipsychotics | <b>Diabetic Supplies</b> | Amphetamines | Therapy             |
| APPROVED                                                                       | 47.22%                | 67.66%         | 68.44%                   | 78.12%       | 78.78%              |
| DENIED                                                                         | 5.03%                 | 14.47%         | 15.78%                   | 9.42%        | 10.48%              |
| PENDING                                                                        | 1.07%                 | 7.91%          | 10.74%                   | 2.30%        | 3.27%               |
| Totals (including, Calltrack, Cancel, Closed, Inprocess, and Medreview status) | 2,984                 | 1,175          | 1,052                    | 955          | 735                 |
| Top Medication                                                                 | Ozempic               | Vraylar        | Dexcom                   | Adderall XR  | Sublocade           |