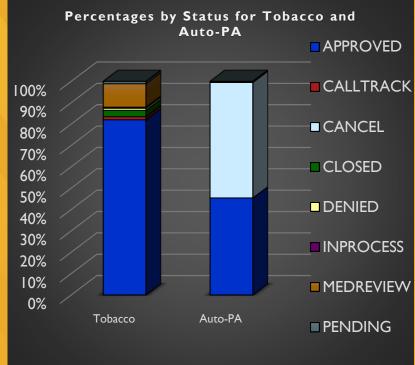

## November 2023 Program Summary

|                                                                                              | <b>EO Count</b> | % of EO Total            | PA Count | % of PA Total            | <b>Total Count</b> | % of Total |
|----------------------------------------------------------------------------------------------|-----------------|--------------------------|----------|--------------------------|--------------------|------------|
| APPROVED                                                                                     | 6,712           | 82.17%                   | 6,182    | 56.88%                   | 12,894             | 67.73%     |
| DENIED                                                                                       | 666             | 8.15%                    | 2,713    | 24.96%                   | 3,379              | 17.75%     |
| PENDING                                                                                      | 295             | 3.61%                    | 752      | 6.92%                    | 1,047              | 5.50%      |
| Total Program Reviews (including Calltrack, Cancel, Closed, Inprocess, and Medreview status) | 8,168           | 36.74%<br>Of EO/PA total | 10,868   | 48.88%<br>Of EO/PA total | 19,036             | 85.62%     |
| # Member ID# s                                                                               | 5,996           | 1.36                     | 8,723    | 1.25                     | 14,719             | 1.29       |

# December 2023 Program Summary

|                                                                                              | <b>EO Count</b> | % of EO Total            | PA Count | % of PA Total            | <b>Total Count</b> | % of Total |
|----------------------------------------------------------------------------------------------|-----------------|--------------------------|----------|--------------------------|--------------------|------------|
| APPROVED                                                                                     | 6,524           | 81.73%                   | 5,741    | 56.62%                   | 12,265             | 67.68%     |
| DENIED                                                                                       | 710             | 8.90%                    | 2,678    | 26.41%                   | 3,388              | 18.70%     |
| PENDING                                                                                      | 260             | 3.26%                    | 670      | 6.61%                    | 930                | 5.13%      |
| Total Program Reviews (including Calltrack, Cancel, Closed, Inprocess, and Medreview status) | 7,982           | 37.53%<br>Of EO/PA total | 10,140   | 47.68%<br>Of EO/PA total | 18,122             | 85.20%     |
| # Member ID# s                                                                               | 5,772           | 1.38                     | 8,192    | 1.24                     | 13,964             | 1.30       |

## January 2024 Program Summary

|                                                                                              | <b>EO Count</b> | % of EO Total            | PA Count | % of PA Total            | <b>Total Count</b> | % of Total |
|----------------------------------------------------------------------------------------------|-----------------|--------------------------|----------|--------------------------|--------------------|------------|
| APPROVED                                                                                     | 6,614           | 83.80%                   | 6,756    | 57.33%                   | 13,370             | 67.94%     |
| DENIED                                                                                       | 636             | 8.06%                    | 2,911    | 24.70%                   | 3,547              | 18.03%     |
| PENDING                                                                                      | 267             | 3.38%                    | 776      | 6.58%                    | 1,043              | 5.30%      |
| Total Program Reviews (including Calltrack, Cancel, Closed, Inprocess, and Medreview status) | 7,893           | 34.52%<br>Of EO/PA total | 11,785   | 51.55%<br>Of EO/PA total | 19,678             | 86.07%     |
| # Member ID# s                                                                               | 5,888           | 1.34                     | 9.,431   | 1.25                     | 15,319             | 1.28       |