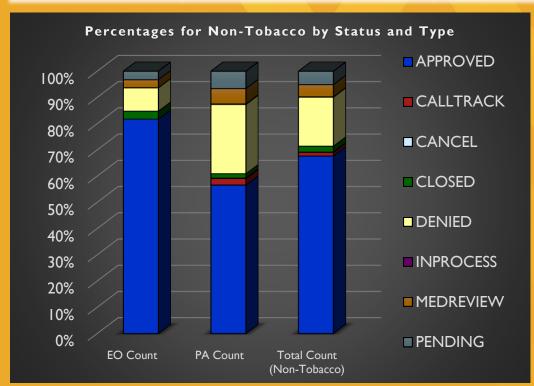

## November 2023 Program Summary

|                                                                                              | <b>EO Count</b> | % of EO Total            | PA Count | % of PA Total            | <b>Total Count</b> | % of Total |
|----------------------------------------------------------------------------------------------|-----------------|--------------------------|----------|--------------------------|--------------------|------------|
| APPROVED                                                                                     | 6,712           | 82.17%                   | 6,182    | 56.88%                   | 12,894             | 67.73%     |
| DENIED                                                                                       | 666             | 8.15%                    | 2,713    | 24.96%                   | 3,379              | 17.75%     |
| PENDING                                                                                      | 295             | 3.61%                    | 752      | 6.92%                    | 1,047              | 5.50%      |
| Total Program Reviews (including Calltrack, Cancel, Closed, Inprocess, and Medreview status) | 8,168           | 36.74%<br>Of EO/PA total | 10,868   | 48.88%<br>Of EO/PA total | 19,036             | 85.62%     |
| # Member ID# s                                                                               | 5,996           | 1.36                     | 8,723    | 1.25                     | 14,719             | 1.29       |

# December 2023 Program Summary

|                                                                                              | <b>EO Count</b> | % of EO Total            | PA Count | % of PA Total            | <b>Total Count</b> | % of Total |
|----------------------------------------------------------------------------------------------|-----------------|--------------------------|----------|--------------------------|--------------------|------------|
| APPROVED                                                                                     | 6,524           | 81.73%                   | 5,741    | 56.62%                   | 12,265             | 67.68%     |
| DENIED                                                                                       | 710             | 8.90%                    | 2,678    | 26.41%                   | 3,388              | 18.70%     |
| PENDING                                                                                      | 260             | 3.26%                    | 670      | 6.61%                    | 930                | 5.13%      |
| Total Program Reviews (including Calltrack, Cancel, Closed, Inprocess, and Medreview status) | 7,982           | 37.53%<br>Of EO/PA total | 10,140   | 47.68%<br>Of EO/PA total | 18,122             | 85.20%     |
| # Member ID# s                                                                               | 5,772           | 1.38                     | 8,192    | 1.24                     | 13,964             | 1.30       |

## January 2024 Program Summary

|                                                                                              | <b>EO Count</b> | % of EO Total            | PA Count | % of PA Total            | <b>Total Count</b> | % of Total |
|----------------------------------------------------------------------------------------------|-----------------|--------------------------|----------|--------------------------|--------------------|------------|
| APPROVED                                                                                     | 6,614           | 83.80%                   | 6,756    | 57.33%                   | 13,370             | 67.94%     |
| DENIED                                                                                       | 636             | 8.06%                    | 2,911    | 24.70%                   | 3,547              | 18.03%     |
| PENDING                                                                                      | 267             | 3.38%                    | 776      | 6.58%                    | 1,043              | 5.30%      |
| Total Program Reviews (including Calltrack, Cancel, Closed, Inprocess, and Medreview status) | 7,893           | 34.52%<br>Of EO/PA total | 11,785   | 51.55%<br>Of EO/PA total | 19,678             | 86.07%     |
| # Member ID# s                                                                               | 5,888           | 1.34                     | 9.,431   | 1.25                     | 15,319             | 1.28       |