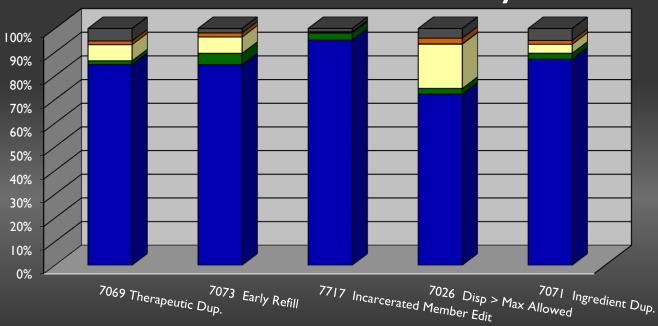

### November 2023 Edit Overrides

|                                                      | 7069     | 7073         | 7717 Incarcerated | 7026 Disp>Exceeds |                      |
|------------------------------------------------------|----------|--------------|-------------------|-------------------|----------------------|
| EO Status                                            | Ther.Dup | Early Refill | Member Edit       | Max               | 7071 Ingredient Dup. |
| APPROVED                                             | 84.78%   | 84.71%       | 95.10%            | 72.29%            | 87.03%               |
| DENIED                                               | 6.81%    | 6.89%        | 0.27%             | 18.67%            | 3.80%                |
| PENDING                                              | 5.25%    | 1.86%        | 1.36%             | 4.07%             | 5.06%                |
| Total EO's                                           |          |              |                   |                   |                      |
| (including, Closed, Inprocess, and Medreview status) | 3,199    | 1,988        | 734               | 664               | 316                  |
| % of TOTAL EO                                        |          |              |                   |                   |                      |
| COUNT                                                | 36.25%   | 22.52%       | 8.32%             | 7.52%             | 3.58%                |

### December 2023 Edit Overrides

|                                               | 7069     | 7073         | 7717 Incarcerated | 7026 Disp>Exceeds |                      |
|-----------------------------------------------|----------|--------------|-------------------|-------------------|----------------------|
| EO Status                                     | Ther.Dup | Early Refill | Member Edit       | Max               | 7071 Ingredient Dup. |
| APPROVED                                      | 83.26%   | 84.74%       | 97.53%            | 70.34%            | 82.26%               |
| DENIED                                        | 8.22%    | 6.76%        | 0.29%             | 23.94%            | 5.81%                |
| PENDING                                       | 4.98%    | 1.79%        | 0.73%             | 3.08%             | 5.16%                |
| Total EO's (including, Closed, Inprocess, and | 2,992    | 2,176        | 688               | 681               | 310                  |
| Medreview status)  % of TOTAL EO              | 2,332    | 2,170        | 000               | 001               | 310                  |
| COUNT                                         | 34.73%   | 25.26%       | 7.99%             | 7.90%             | 3.60%                |

# January 2024 Edit Overrides

|                                                      | 7069     | 7073         | 7026 Disp>Exceeds | 7717 Incarcerated |                      |
|------------------------------------------------------|----------|--------------|-------------------|-------------------|----------------------|
| EO Status                                            | Ther.Dup | Early Refill | Max               | Member Edit       | 7071 Ingredient Dup. |
| APPROVED                                             | 85.98%   | 87.59%       | 74.89%            | 96.59%            | 84.59%               |
| DENIED                                               | 6.71%    | 6.21%        | 18.87%            | 1.99%             | 4.65%                |
| PENDING                                              | 4.91%    | 1.78%        | 3.69%             | 0.14%             | 5.81%                |
| Total EO's                                           |          |              |                   |                   |                      |
| (including, Closed, Inprocess, and Medreview status) | 2,996    | 1,740        | 705               | 704               | 344                  |
| % of TOTAL EO                                        |          |              |                   |                   |                      |
| COUNT                                                | 35.05%   | 20.35%       | 8.25%             | 8.23%             | 4.02%                |