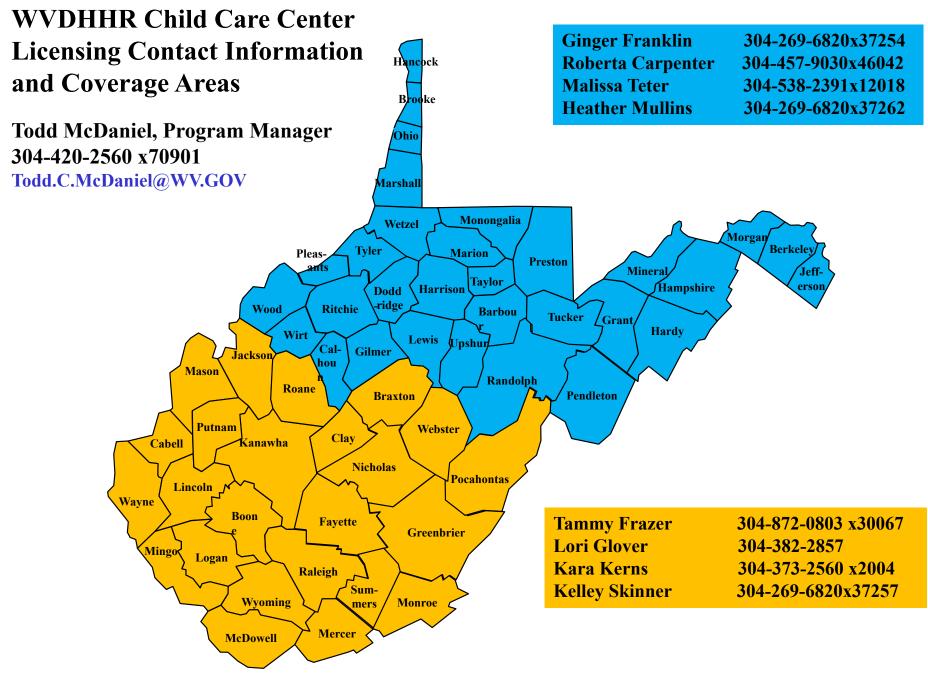

# Licensing Map Breakdown by County

#### **Blue Team**

**Ginger Franklin:** Monongalia (excluding Bright Horizon programs), Jefferson (Center's only), Harrison (Head Start only), Wirt, Grant (Center's only), Wood (Parkersburg YMCA Programs)

**Malissa Teter:**, Berkeley (Center and Head Start only), Jefferson (OST only), Grant(Head Start only), Tucker, Randolph, Pendleton, Mineral, Hardy, Morgan, Hampshire

**Roberta Carpenter:** Monongalia (Centers operated by Bright Horizons), Marion (Centers only), Wetzel, Tyler, Lewis (Peas in a Pod only), Upshur, Preston, Barbour, Taylor, Doddridge, Gilmer, Pleasants, Ritchie, Berkeley (OST only), Wood (Centers with Parkersburg Address)

**Heather Mullins:** Ohio, Hancock, Brooke, Marshall, Harrison (Centers and OST only), Lewis, Marion (Head Start only), Wood (ACHS Head Start, Imagination Station programs, Centers with Vienna, Washington, Williamstown address)

### **Gold Team**

Tammy Frazer: Fayette, Mercer, Monroe, Pocahontas, Raleigh,, McDowell, Greenbrier, Summers, Jackson (Fairplain PATCH only), Roane
Kara Kerns:, Kanawha (broken down in detail below),Putnam, Mason, Jackson, OST Registration Database
Lori Glover: Mingo, Cabell, Wayne, Wyoming, Logan, Boone, Lincoln
Kelley Skinner: Clay, Fayette, Webster, Nicholas, Braxton, Kanawha (broken down below)