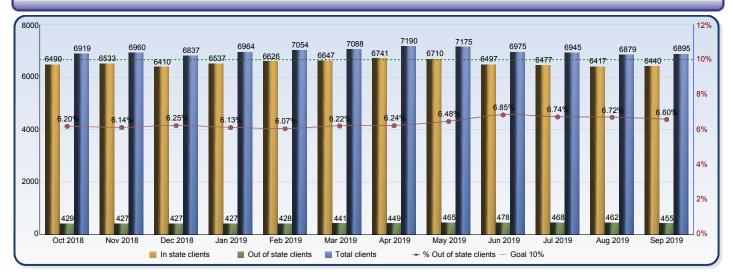

## **Foster Care Placements Report**

|                        | Oct 2018 | Nov 2018 | Dec 2018 | Jan 2019 | Feb 2019 | Mar 2019 | Apr 2019 | May 2019 | Jun 2019 | Jul 2019 | Aug 2019 | Sep 2019 |
|------------------------|----------|----------|----------|----------|----------|----------|----------|----------|----------|----------|----------|----------|
| In state clients       | 6490     | 6533     | 6410     | 6537     | 6626     | 6647     | 6741     | 6710     | 6497     | 6477     | 6417     | 6440     |
| Out of state clients   | 429      | 427      | 427      | 427      | 428      | 441      | 449      | 465      | 478      | 468      | 462      | 455      |
| Total clients          | 6919     | 6960     | 6837     | 6964     | 7054     | 7088     | 7190     | 7175     | 6975     | 6945     | 6879     | 6895     |
| % Out of state clients | 6.20%    | 6.14%    | 6.25%    | 6.13%    | 6.07%    | 6.22%    | 6.24%    | 6.48%    | 6.85%    | 6.74%    | 6.72%    | 6.60%    |