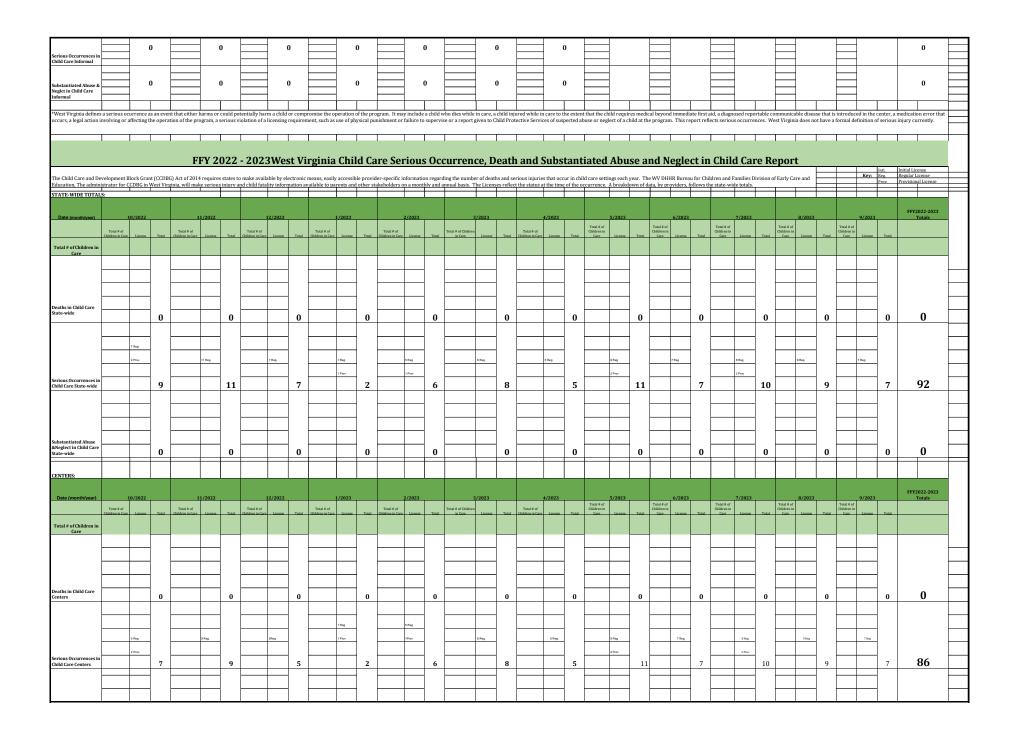

|                                                                      |                                        |                      |                     | F                                      | FY 2(                    | 023                    | - 202                                  | 4Wes                       | st Vii     | rginia                                 | Chil       | d Ca                    | re Sei                                 | ious                   | 5 Occ                  | curren                                 | ce, D                     | eath                   | and                                    | Subst                     | tant                    | iated Abu                                  | ise a                 | nd Neg                                | glect                    | in Chi                             | ld Caı      | re Re      | eport                             | t          |             |                                   |                             |                                                           |           |
|----------------------------------------------------------------------|----------------------------------------|----------------------|---------------------|----------------------------------------|--------------------------|------------------------|----------------------------------------|----------------------------|------------|----------------------------------------|------------|-------------------------|----------------------------------------|------------------------|------------------------|----------------------------------------|---------------------------|------------------------|----------------------------------------|---------------------------|-------------------------|--------------------------------------------|-----------------------|---------------------------------------|--------------------------|------------------------------------|-------------|------------|-----------------------------------|------------|-------------|-----------------------------------|-----------------------------|-----------------------------------------------------------|-----------|
| The Child Care and De<br>Education, The admini                       | velopment Blo                          | ck Grant             | (CCDBG              | ) Act of 2014                          | 4 requires               | states to              | make avail                             | able by ele                | ectronic r | neans, easily                          | accessibl  | e provide               | er-specific in                         | iformatio              | on regard              | ing the numb                           | er of death               | is and ser             | ious injurie                           | s that occu               | ir in chil              | d care settings each                       | year. Th              | e WV DHHR B                           | ureau for                | Children and                       | Families D  | ivision of | f Early Car                       | re and     |             |                                   | Intl.<br>Key: Reg.<br>Prov. | Initial License<br>Regular License<br>Provisional License | <u> </u>  |
|                                                                      | II                                     | JEG III W            | estvirgi            | ilia, wili iliak                       | ce serious               | iiijui y ai            | iu ciiiu iata                          |                            | lation av  | anable to pa                           | rents and  | other sta               | kenoiders o                            | n a monu               | iiiy anu a             | linuai basis. 1                        | ne Licens                 | estenect               | ule status a                           | t the time (              | oi uie oi               | currence. A break                          | 10WII 0I C            | iata, by provid                       | ers, 10110v              | s the state-v                      | nue totais. |            |                                   |            | -           |                                   |                             |                                                           | P         |
| STATE-WIDE TOTAL                                                     | <u>S:</u>                              |                      |                     |                                        |                          |                        |                                        |                            |            |                                        |            |                         |                                        |                        | I                      |                                        |                           |                        |                                        |                           |                         |                                            | I                     |                                       |                          |                                    |             | I          |                                   |            |             |                                   |                             |                                                           |           |
| Date (month/year)                                                    | 10                                     | /2023                |                     | 1                                      | 1/2023                   |                        |                                        | 12/2023                    |            |                                        | 1/2024     |                         |                                        | 2/2024                 |                        | 1                                      | 3/2024                    |                        |                                        | 4/2024                    |                         | 5/2024                                     | 1                     | 6/2                                   | 2024                     | _                                  | 7/2024      |            |                                   | 8/2024     |             |                                   | 9/2024                      | FFY2023-2024 Y-T-D<br>Totals                              | 1         |
|                                                                      | Total # of<br>Children in Care         | License              | Total               | Total # of<br>Children in Care         | License                  | Total                  | Total # of<br>Children in Care         | License                    | Total      | Total # of<br>Children in Care         | License    | Total                   | Total # of<br>Children in Care         | License                | Total                  | Total # of Children<br>in Care         | License                   | Total                  | Total # of<br>Children in Care         | License                   | Total                   | Total # of<br>Children in<br>Care License  | Total                 | Total # of<br>Children in<br>Care Lie | ense To                  | Total # o<br>Children i<br>al Care | License     | Total      | Total # of<br>Children in<br>Care | License    | Total       | Total # of<br>Children in<br>Care | License Total               |                                                           |           |
| Total # of Children in                                               |                                        |                      |                     |                                        |                          |                        |                                        |                            |            |                                        |            |                         |                                        |                        |                        |                                        |                           |                        |                                        |                           |                         |                                            |                       |                                       |                          |                                    |             |            |                                   |            |             |                                   |                             |                                                           |           |
| Care                                                                 | 41535                                  |                      |                     | 41533                                  |                          |                        | 41399                                  |                            |            | 41500                                  |            |                         | 41546                                  |                        |                        | 41398                                  |                           |                        | 41401                                  |                           |                         | 41063                                      |                       | 0                                     |                          | 0                                  |             |            | 0                                 |            |             | 0                                 |                             |                                                           |           |
| Deaths in Child Care                                                 |                                        |                      | 0                   |                                        |                          | 0                      |                                        |                            | 0          |                                        |            | 0                       |                                        |                        | 0                      |                                        |                           | 0                      |                                        |                           | 0                       |                                            | 0                     |                                       | _ (                      |                                    |             | 0          |                                   |            | 0           |                                   | 0                           | 0                                                         |           |
| State-wide                                                           |                                        | _                    |                     |                                        |                          |                        |                                        |                            |            |                                        |            |                         |                                        |                        |                        |                                        |                           |                        |                                        |                           |                         |                                            | -                     |                                       | _                        | -                                  | -           |            |                                   |            |             |                                   |                             |                                                           | <u> </u>  |
|                                                                      |                                        | 8 Reg                | 8                   |                                        | 3 Reg.                   | 3                      |                                        | 8 Rep.                     | 8          |                                        | 6 Reg.     | 6                       |                                        | 3 Rep.                 | 3                      |                                        | 3 Reg.                    | 3                      |                                        | 5 Reg.                    | 8                       | 4 Reg.                                     | 4                     |                                       | = ,                      | , —                                |             | 0          |                                   |            | 0           |                                   | 0                           | 43                                                        | -         |
| Serious Occurrences in<br>Child Care State-wide                      |                                        |                      |                     |                                        |                          |                        |                                        |                            | _          |                                        |            |                         |                                        |                        | _                      |                                        |                           | _                      |                                        |                           |                         |                                            |                       |                                       |                          |                                    |             |            |                                   |            |             |                                   |                             |                                                           |           |
|                                                                      |                                        |                      | 1                   |                                        |                          | 0                      |                                        |                            | 0          |                                        |            | 0                       |                                        |                        | 1                      |                                        |                           | 0                      |                                        |                           | 2                       |                                            | 0                     |                                       | = ,                      |                                    | _           | 0          |                                   |            | 0           |                                   | 0                           | 4                                                         |           |
| Substantiated Abuse<br>&Neglect in Child Care<br>State-wide          | 10                                     | ų.                   | 1                   |                                        |                          | U                      |                                        |                            | U          |                                        |            | U                       |                                        | Keg.                   | T                      |                                        |                           | U                      |                                        |                           | 2                       |                                            | ľ                     |                                       | = `                      | ' <u> </u>                         |             | U          |                                   |            |             |                                   |                             | 4                                                         | —         |
|                                                                      |                                        | _                    |                     |                                        |                          |                        |                                        |                            |            |                                        |            |                         |                                        |                        |                        |                                        |                           |                        |                                        |                           |                         |                                            | -                     |                                       |                          | -                                  |             |            |                                   |            |             |                                   |                             |                                                           |           |
| CENTERS:                                                             |                                        |                      |                     |                                        |                          |                        |                                        |                            |            |                                        |            |                         |                                        |                        |                        |                                        |                           |                        |                                        |                           |                         |                                            |                       |                                       |                          |                                    |             |            |                                   |            |             |                                   |                             |                                                           | 1         |
| Date (month/year)                                                    | 10                                     | /2023                |                     | 1                                      | 1/2023                   |                        |                                        | 12/2023                    |            | 1                                      | 1/2024     |                         |                                        | 2/2024                 |                        |                                        | 3/2024                    |                        |                                        | 4/2024                    |                         | 5/2024                                     |                       | 6/3                                   | 2024                     |                                    | 7/2024      |            |                                   | 8/2024     |             |                                   | 9/2024                      | FFY2023-2024<br>Totals                                    |           |
|                                                                      | Total # of<br>Children in Care         | License              | Total               | Total # of<br>Children in Care         | License                  | Total                  | Total # of<br>Children in Care         | License                    | Total      | Total # of<br>Children in Care         | License    | Total                   | Total # of<br>Children in Care         | License                | Total                  | Total # of Children<br>in Care         | License                   | Total                  | Total # of<br>Children in Care         | License                   | Total                   | Total # of<br>Children in<br>Care License  | Total                 | Total # of<br>Children in<br>Care Lie | ense To                  | Total # o<br>Children i<br>al Care | License     | Total      | Total # of<br>Children in<br>Care | License    | Total       | Total # of<br>Children in<br>Care | License Total               |                                                           |           |
| Total # of Children in<br>Care                                       | 29770                                  |                      |                     | 29723                                  |                          |                        | 29589                                  |                            |            | 29630                                  |            |                         | 29790                                  |                        |                        | 29672                                  |                           |                        | 29749                                  |                           |                         | 29549                                      |                       |                                       |                          |                                    |             |            |                                   |            |             |                                   |                             |                                                           |           |
|                                                                      |                                        |                      |                     |                                        |                          |                        |                                        |                            |            |                                        |            |                         |                                        |                        |                        |                                        |                           |                        |                                        |                           |                         |                                            |                       |                                       |                          |                                    |             |            |                                   |            | -           |                                   |                             |                                                           | <u> </u>  |
| Deaths in Child Care                                                 |                                        |                      | 0                   |                                        |                          | 0                      |                                        |                            | 0          |                                        |            | 0                       |                                        |                        | 0                      |                                        |                           | 0                      |                                        |                           | 0                       |                                            | 0                     |                                       |                          |                                    |             |            |                                   |            |             |                                   |                             | 0                                                         |           |
| Centers                                                              |                                        | _                    |                     |                                        |                          |                        |                                        |                            |            |                                        |            |                         |                                        |                        |                        |                                        |                           |                        |                                        |                           |                         |                                            | -                     |                                       |                          |                                    |             |            |                                   |            |             |                                   |                             |                                                           |           |
| Serious Occurrences in                                               |                                        | 7 Reg.               | 7                   |                                        | 3 Reg.                   | 3                      |                                        | 7 Reg.                     | 7          |                                        | 6 Reg.     | 6                       |                                        | 3 Rep.                 | 3                      | -                                      | 3 Reg.                    | 3                      |                                        | 8 Reg.                    | 8                       | 4 Reg.                                     | 4                     |                                       |                          |                                    | -           |            |                                   |            | -           |                                   |                             | 41                                                        |           |
| Child Care Centers                                                   |                                        |                      |                     |                                        |                          |                        |                                        |                            |            |                                        |            |                         |                                        |                        |                        |                                        |                           |                        |                                        |                           |                         |                                            |                       |                                       |                          |                                    |             |            |                                   |            |             |                                   |                             |                                                           | -         |
| Substantiated Abuse &                                                |                                        |                      | 1                   |                                        |                          | 0                      |                                        |                            | 0          |                                        |            | 0                       |                                        | 1 Rep                  | 1                      |                                        |                           | 0                      |                                        |                           | 1                       |                                            | 0                     |                                       |                          |                                    |             |            |                                   |            | E           |                                   |                             | 3                                                         |           |
| Neglect in Child Care<br>Centers<br>*West Virginia defines           |                                        |                      | ŀ                   | 0                                      |                          |                        |                                        |                            |            |                                        |            |                         |                                        |                        |                        | 1. 1 1.1.                              |                           | 4-14-2                 |                                        |                           |                         | d                                          |                       |                                       |                          |                                    |             |            |                                   |            | -           |                                   |                             | medication error that                                     |           |
| *west virginia defines                                               | a serious ocur                         | rence as             | an event            | that either i                          | narms or c               | could poi              | centially nat                          | m a chiid                  | or compr   | omise the o                            | peration o | r the pros              | gram. It ma                            | y include              | a chiid w              | no dies while                          | in care, a                | cniia inju             | ired while in                          | care to th                | ie extent               | that the child requi                       | ires meai             | cai beyond im                         | mediate n                | st aid, a dias                     | nosea repo  | rtable co  | ommunica                          | bie diseas | e that is i | ntroduced                         | i in the center, a          | medication error that                                     |           |
|                                                                      |                                        |                      |                     | F                                      | FY 2(                    | 023                    | - 202                                  | 4Wes                       | st Vii     | rginia                                 | Chil       | d Ca                    | re Sei                                 | ious                   | 5 Occ                  | curren                                 | ce, D                     | eath                   | andS                                   | Subst                     | tant                    | iated Abu                                  | ise a                 | nd Neg                                | glect                    | in Chi                             | ld Cai      | re Re      | eport                             | t          |             |                                   | Intl                        | Initial License                                           | ì         |
| The Child Care and De<br>Education, The admini                       | velopment Blo<br>strator for CCI       | ck Grant<br>DBG in W | (CCDBG<br>est Virgi | ) Act of 2014<br>nia. will mak         | 4 requires<br>ce serious | states to<br>iniury ar | make avail<br>nd child fata            | able by ele<br>lity inforn | ectronic r | neans, easily<br>ailable to pa         | accessible | e provide<br>other stal | er-specific in<br>keholders o          | 1formatio<br>n a montl | on regard<br>hlv and a | ing the numb<br>nnual basis. T         | er of death<br>'he Licens | s and ser<br>s reflect | ious injurie:<br>the status a          | s that occu<br>t the time | ır in chil<br>of the or | d care settings each<br>currence. A breakd | year. Th<br>down of d | ne WV DHHR B<br>lata, by provid       | ureau for<br>ers. follov | Children and<br>s the state-v      | Families D  | ivision of | f Early Car                       | re and     |             |                                   | Key: Reg.<br>Prov.          | Regular License<br>Provisional License                    | $\square$ |
|                                                                      |                                        |                      |                     |                                        |                          |                        |                                        |                            |            |                                        |            |                         |                                        |                        |                        |                                        |                           |                        |                                        |                           |                         |                                            |                       |                                       |                          |                                    |             |            |                                   |            |             |                                   |                             |                                                           |           |
| Out of School Time:                                                  |                                        |                      |                     |                                        | 1 1                      |                        |                                        |                            |            |                                        | II         |                         |                                        |                        |                        |                                        | 1 1                       |                        |                                        | I                         |                         |                                            | -                     |                                       |                          |                                    |             |            |                                   |            |             |                                   |                             | FFY2023-2024                                              |           |
| Date (month/year)                                                    |                                        | /2023                |                     |                                        | 1/2023                   |                        |                                        | 12/2023                    |            |                                        | 1/2024     |                         |                                        | 2/2024                 |                        | 1                                      | 3/2024                    |                        |                                        | 4/2024                    |                         | 5/2024<br>Total # of                       | 1                     | Total # of                            | 2024                     | Total # o                          | 7/2024      |            | Total # of                        | 8/2024     |             | Total # of                        | 9/2024                      | Totals                                                    |           |
| Total # of Children in                                               | Total # of<br>Children in Care<br>5364 | License              | Total               | Total # of<br>Children in Care<br>5355 | License                  | Total                  | Total # of<br>Children in Care<br>5355 | License                    | Total      | Total # of<br>Children in Care<br>5355 | License    | Total                   | Total # of<br>Children in Care<br>5355 | License                | Total                  | Total # of Children<br>in Care<br>5355 | License                   | Total                  | Total # of<br>Children in Care<br>5371 | License                   | Total                   | Children in<br>Care License                | Total                 | Children in<br>Care Lie               | rense To                 | Children i<br>al Care              | License     | Total      | Children in<br>Care               | License    | Total       | Children in<br>Care               | License Total               |                                                           |           |
| Care                                                                 | 5364                                   |                      |                     | 5355                                   |                          |                        | 5355                                   |                            |            | 5355                                   |            |                         | 5355                                   |                        |                        | 5355                                   |                           |                        | 5371                                   |                           |                         | 5323                                       |                       |                                       |                          | _                                  |             |            |                                   |            |             |                                   |                             |                                                           |           |
|                                                                      |                                        |                      | 0                   |                                        |                          | 0                      |                                        |                            | 0          |                                        |            | 0                       |                                        |                        | 0                      |                                        |                           | 0                      |                                        |                           | 0                       |                                            | 0                     |                                       |                          |                                    |             |            |                                   |            | E           |                                   |                             | 0                                                         |           |
| Deaths in Child Care<br>Out of School Time                           |                                        |                      |                     |                                        |                          |                        |                                        |                            |            |                                        |            |                         |                                        |                        |                        |                                        |                           |                        |                                        |                           |                         |                                            | 1                     |                                       |                          | -                                  | -           |            |                                   |            |             |                                   |                             |                                                           |           |
|                                                                      |                                        | 1 Reg                | 1                   |                                        |                          | 0                      |                                        |                            | 0          |                                        |            | 0                       |                                        |                        | 0                      |                                        |                           | 0                      |                                        |                           | 0                       |                                            | 0                     | $\models$                             |                          |                                    | -           |            |                                   |            | F           |                                   |                             | 1                                                         |           |
| Serious Occurrences in<br>Child Care Out of<br>School Time           |                                        | - rong               | -                   |                                        |                          | v                      |                                        |                            | Ŭ          |                                        |            | Ŭ,                      |                                        |                        | , j                    |                                        |                           | Ű                      |                                        |                           | Ŭ                       |                                            | Ĩ                     | $\vdash$                              |                          |                                    | +           |            |                                   |            | -           |                                   |                             |                                                           | $\square$ |
|                                                                      |                                        |                      |                     |                                        |                          |                        |                                        |                            |            |                                        |            |                         |                                        |                        | -                      |                                        |                           |                        |                                        |                           |                         |                                            |                       |                                       |                          |                                    |             |            |                                   |            | -           |                                   |                             | -                                                         |           |
| Substantiated Abuse &<br>Neglect in Child Care<br>Out of School Time |                                        |                      | 0                   |                                        |                          | 0                      |                                        |                            | 0          |                                        |            | 0                       |                                        |                        | 0                      |                                        |                           | 0                      |                                        |                           | 0                       |                                            | 0                     |                                       |                          |                                    |             |            |                                   |            | E           |                                   |                             | 0                                                         |           |
| Uut of School Time                                                   |                                        | =                    |                     |                                        |                          |                        |                                        |                            |            |                                        |            |                         |                                        |                        |                        |                                        |                           |                        |                                        |                           |                         |                                            |                       |                                       |                          | +                                  |             |            |                                   |            |             |                                   |                             |                                                           |           |
| Facilities:                                                          |                                        |                      |                     |                                        |                          |                        |                                        |                            |            |                                        |            |                         |                                        |                        |                        |                                        |                           |                        |                                        |                           |                         |                                            |                       |                                       |                          |                                    |             |            |                                   |            |             |                                   |                             |                                                           |           |
|                                                                      |                                        |                      |                     |                                        |                          |                        |                                        |                            |            |                                        |            |                         |                                        |                        |                        |                                        |                           |                        |                                        |                           |                         |                                            |                       | 1                                     |                          |                                    |             |            |                                   |            |             |                                   |                             | FFY2023-2024                                              |           |