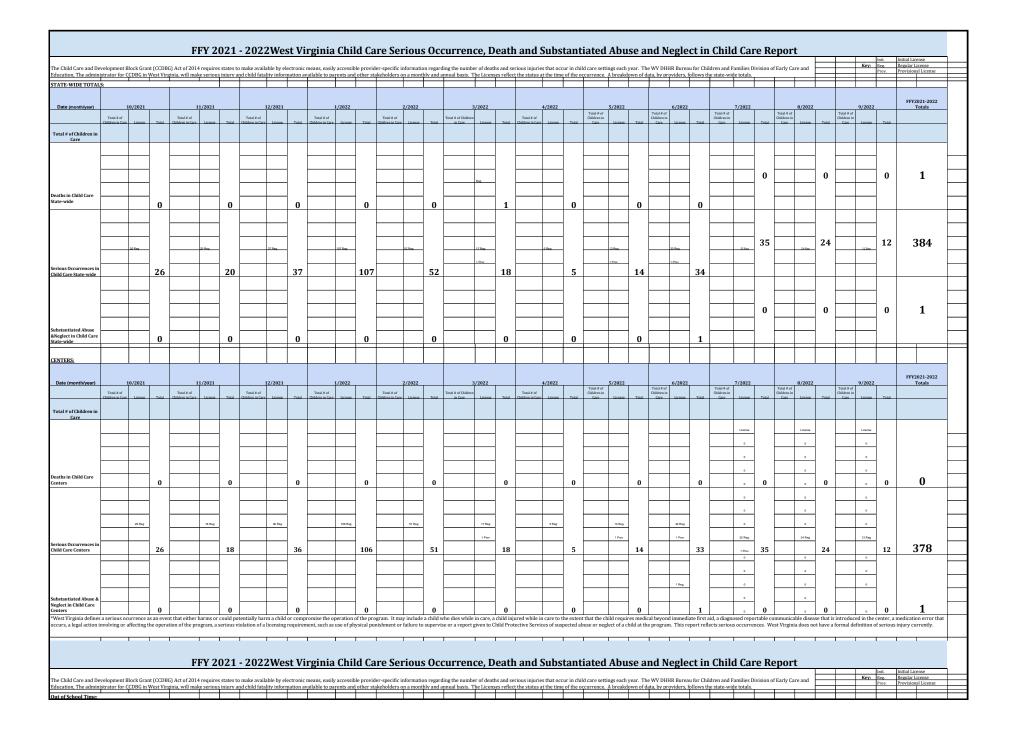

|                                                                      |                                        |                      |                     | F                                      | FY 2(                    | 023                    | - 202                                  | 4Wes                       | st Vii     | rginia                                 | Chil       | d Ca                    | re Sei                                 | ious                   | 5 Occ                  | curren                                 | ce, D                     | eath                   | and                                    | Subst                     | tant                    | iated Abu                                  | ise a                 | nd Neg                                | glect                    | in Chi                             | ld Caı      | re Re      | eport                             | t          |             |                                   |                             |                                                           |           |
|----------------------------------------------------------------------|----------------------------------------|----------------------|---------------------|----------------------------------------|--------------------------|------------------------|----------------------------------------|----------------------------|------------|----------------------------------------|------------|-------------------------|----------------------------------------|------------------------|------------------------|----------------------------------------|---------------------------|------------------------|----------------------------------------|---------------------------|-------------------------|--------------------------------------------|-----------------------|---------------------------------------|--------------------------|------------------------------------|-------------|------------|-----------------------------------|------------|-------------|-----------------------------------|-----------------------------|-----------------------------------------------------------|-----------|
| The Child Care and De<br>Education, The admini                       | velopment Blo                          | ck Grant             | (CCDBG              | ) Act of 2014                          | 4 requires               | states to              | make avail                             | able by ele                | ectronic r | neans, easily                          | accessibl  | e provide               | er-specific in                         | iformatio              | on regard              | ing the numb                           | er of death               | is and ser             | ious injurie                           | s that occu               | ir in chil              | d care settings each                       | year. Th              | e WV DHHR B                           | ureau for                | Children and                       | Families D  | ivision of | f Early Car                       | re and     |             |                                   | Intl.<br>Key: Reg.<br>Prov. | Initial License<br>Regular License<br>Provisional License | <u> </u>  |
|                                                                      | II                                     | JEG III W            | estvirgi            | ilia, wili iliak                       | ce serious               | iiijui y ai            | iu ciiiu iata                          |                            | lation av  | anable to pa                           | rents and  | other sta               | kenoiders o                            | n a monu               | iiiy anu a             | linuai basis. 1                        | ne Licens                 | estenect               | ule status a                           | t the time (              | oi uie oi               | currence. A break                          | 10WII 0I C            | iata, by provid                       | ers, 10110v              | s the state-v                      | nue totais. |            |                                   |            | -           |                                   |                             |                                                           | P         |
| STATE-WIDE TOTAL                                                     | <u>S:</u>                              |                      |                     |                                        |                          |                        |                                        |                            |            |                                        |            |                         |                                        |                        | I                      |                                        |                           |                        |                                        |                           |                         |                                            | I                     |                                       |                          |                                    |             | I          |                                   |            |             |                                   |                             |                                                           |           |
| Date (month/year)                                                    | 10                                     | /2023                |                     | 1                                      | 1/2023                   |                        |                                        | 12/2023                    |            |                                        | 1/2024     |                         |                                        | 2/2024                 |                        | 1                                      | 3/2024                    |                        |                                        | 4/2024                    |                         | 5/2024                                     | 1                     | 6/2                                   | 2024                     | _                                  | 7/2024      |            |                                   | 8/2024     |             |                                   | 9/2024                      | FFY2023-2024 Y-T-D<br>Totals                              | 1         |
|                                                                      | Total # of<br>Children in Care         | License              | Total               | Total # of<br>Children in Care         | License                  | Total                  | Total # of<br>Children in Care         | License                    | Total      | Total # of<br>Children in Care         | License    | Total                   | Total # of<br>Children in Care         | License                | Total                  | Total # of Children<br>in Care         | License                   | Total                  | Total # of<br>Children in Care         | License                   | Total                   | Total # of<br>Children in<br>Care License  | Total                 | Total # of<br>Children in<br>Care Lie | ense To                  | Total # o<br>Children i<br>al Care | License     | Total      | Total # of<br>Children in<br>Care | License    | Total       | Total # of<br>Children in<br>Care | License Total               |                                                           |           |
| Total # of Children in                                               |                                        |                      |                     |                                        |                          |                        |                                        |                            |            |                                        |            |                         |                                        |                        |                        |                                        |                           |                        |                                        |                           |                         |                                            |                       |                                       |                          |                                    |             |            |                                   |            |             |                                   |                             |                                                           |           |
| Care                                                                 | 41535                                  |                      |                     | 41533                                  |                          |                        | 41399                                  |                            |            | 41500                                  |            |                         | 41546                                  |                        |                        | 41398                                  |                           |                        | 41401                                  |                           |                         | 41063                                      |                       | 0                                     |                          | 0                                  |             |            | 0                                 |            |             | 0                                 |                             |                                                           |           |
| Deaths in Child Care                                                 |                                        |                      | 0                   |                                        |                          | 0                      |                                        |                            | 0          |                                        |            | 0                       |                                        |                        | 0                      |                                        |                           | 0                      |                                        |                           | 0                       |                                            | 0                     |                                       | _ (                      |                                    |             | 0          |                                   |            | 0           |                                   | 0                           | 0                                                         |           |
| State-wide                                                           |                                        | _                    |                     |                                        |                          |                        |                                        |                            |            |                                        |            |                         |                                        |                        |                        |                                        |                           |                        |                                        |                           |                         |                                            | -                     |                                       | _                        | -                                  | -           |            |                                   |            |             |                                   |                             |                                                           | <u> </u>  |
|                                                                      |                                        | 8 Reg                | 8                   |                                        | 3 Reg.                   | 3                      |                                        | 8 Rep.                     | 8          |                                        | 6 Reg.     | 6                       |                                        | 3 Rep.                 | 3                      |                                        | 3 Reg.                    | 3                      |                                        | 5 Reg.                    | 8                       | 4 Reg.                                     | 4                     |                                       | = ,                      | , —                                |             | 0          |                                   |            | 0           |                                   | 0                           | 43                                                        | -         |
| Serious Occurrences in<br>Child Care State-wide                      |                                        |                      |                     |                                        |                          |                        |                                        |                            | _          |                                        |            |                         |                                        |                        | _                      |                                        |                           | _                      |                                        |                           |                         |                                            |                       |                                       |                          |                                    |             |            |                                   |            |             |                                   |                             |                                                           |           |
|                                                                      |                                        |                      | 1                   |                                        |                          | 0                      |                                        |                            | 0          |                                        |            | 0                       |                                        |                        | 1                      |                                        |                           | 0                      |                                        |                           | 2                       |                                            | 0                     |                                       | = ,                      |                                    | _           | 0          |                                   |            | 0           |                                   | 0                           | 4                                                         |           |
| Substantiated Abuse<br>&Neglect in Child Care<br>State-wide          | 10                                     | ų.                   | 1                   |                                        |                          | U                      |                                        |                            | U          |                                        |            | U                       |                                        | Keg.                   | T                      |                                        |                           | U                      |                                        |                           | 2                       |                                            | ľ                     |                                       | = `                      | ' <u> </u>                         |             | U          |                                   |            |             |                                   |                             | 4                                                         | —         |
|                                                                      |                                        | _                    |                     |                                        |                          |                        |                                        |                            |            |                                        |            |                         |                                        |                        |                        |                                        |                           |                        |                                        |                           |                         |                                            | -                     |                                       |                          | -                                  |             |            |                                   |            |             |                                   |                             |                                                           |           |
| CENTERS:                                                             |                                        |                      |                     |                                        |                          |                        |                                        |                            |            |                                        |            |                         |                                        |                        |                        |                                        |                           |                        |                                        |                           |                         |                                            |                       |                                       |                          |                                    |             |            |                                   |            |             |                                   |                             |                                                           | 1         |
| Date (month/year)                                                    | 10                                     | /2023                |                     | 1                                      | 1/2023                   |                        |                                        | 12/2023                    |            | 1                                      | 1/2024     |                         |                                        | 2/2024                 |                        |                                        | 3/2024                    |                        |                                        | 4/2024                    |                         | 5/2024                                     |                       | 6/3                                   | 2024                     |                                    | 7/2024      |            |                                   | 8/2024     |             |                                   | 9/2024                      | FFY2023-2024<br>Totals                                    |           |
|                                                                      | Total # of<br>Children in Care         | License              | Total               | Total # of<br>Children in Care         | License                  | Total                  | Total # of<br>Children in Care         | License                    | Total      | Total # of<br>Children in Care         | License    | Total                   | Total # of<br>Children in Care         | License                | Total                  | Total # of Children<br>in Care         | License                   | Total                  | Total # of<br>Children in Care         | License                   | Total                   | Total # of<br>Children in<br>Care License  | Total                 | Total # of<br>Children in<br>Care Lie | ense To                  | Total # o<br>Children i<br>al Care | License     | Total      | Total # of<br>Children in<br>Care | License    | Total       | Total # of<br>Children in<br>Care | License Total               |                                                           |           |
| Total # of Children in<br>Care                                       | 29770                                  |                      |                     | 29723                                  |                          |                        | 29589                                  |                            |            | 29630                                  |            |                         | 29790                                  |                        |                        | 29672                                  |                           |                        | 29749                                  |                           |                         | 29549                                      |                       |                                       |                          |                                    |             |            |                                   |            |             |                                   |                             |                                                           |           |
|                                                                      |                                        |                      |                     |                                        |                          |                        |                                        |                            |            |                                        |            |                         |                                        |                        |                        |                                        |                           |                        |                                        |                           |                         |                                            |                       |                                       |                          |                                    |             |            |                                   |            | -           |                                   |                             |                                                           | <u> </u>  |
| Deaths in Child Care                                                 |                                        |                      | 0                   |                                        |                          | 0                      |                                        |                            | 0          |                                        |            | 0                       |                                        |                        | 0                      |                                        |                           | 0                      |                                        |                           | 0                       |                                            | 0                     |                                       |                          |                                    |             |            |                                   |            |             |                                   |                             | 0                                                         |           |
| Centers                                                              |                                        | _                    |                     |                                        |                          |                        |                                        |                            |            |                                        |            |                         |                                        |                        |                        |                                        |                           |                        |                                        |                           |                         |                                            | -                     |                                       |                          |                                    |             |            |                                   |            |             |                                   |                             |                                                           |           |
| Serious Occurrences in                                               |                                        | 7 Reg.               | 7                   |                                        | 3 Reg.                   | 3                      |                                        | 7 Reg.                     | 7          |                                        | 6 Reg.     | 6                       |                                        | 3 Rep.                 | 3                      | -                                      | 3 Reg.                    | 3                      |                                        | 8 Reg.                    | 8                       | 4 Reg.                                     | 4                     |                                       |                          |                                    | -           |            |                                   |            | -           |                                   |                             | 41                                                        |           |
| Child Care Centers                                                   |                                        |                      |                     |                                        |                          |                        |                                        |                            |            |                                        |            |                         |                                        |                        |                        |                                        |                           |                        |                                        |                           |                         |                                            |                       |                                       |                          |                                    |             |            |                                   |            |             |                                   |                             |                                                           | -         |
| Substantiated Abuse &                                                |                                        |                      | 1                   |                                        |                          | 0                      |                                        |                            | 0          |                                        |            | 0                       |                                        | 1 Rep                  | 1                      |                                        |                           | 0                      |                                        |                           | 1                       |                                            | 0                     |                                       |                          |                                    |             |            |                                   |            | E           |                                   |                             | 3                                                         |           |
| Neglect in Child Care<br>Centers<br>*West Virginia defines           |                                        |                      | ŀ                   | 0                                      |                          |                        |                                        |                            |            |                                        |            |                         |                                        |                        |                        | 1. 1 1.1.                              |                           | 4-14-2                 |                                        |                           |                         | d                                          |                       |                                       |                          |                                    |             |            |                                   |            | -           |                                   |                             | medication error that                                     |           |
| *west virginia defines                                               | a serious ocur                         | rence as             | an event            | that either i                          | narms or c               | could poi              | centially nat                          | m a chiid                  | or compr   | omise the o                            | peration o | r the pros              | gram. It ma                            | y include              | a chiid w              | no dies while                          | in care, a                | cniia inju             | ired while in                          | care to th                | ie extent               | that the child requi                       | ires meai             | cai beyond im                         | mediate n                | st aid, a dias                     | nosea repo  | rtable co  | ommunica                          | bie diseas | e that is i | ntroduced                         | i in the center, a          | medication error that                                     |           |
|                                                                      |                                        |                      |                     | F                                      | FY 2(                    | 023                    | - 202                                  | 4Wes                       | st Vii     | rginia                                 | Chil       | d Ca                    | re Sei                                 | ious                   | 5 Occ                  | curren                                 | ce, D                     | eath                   | andS                                   | Subst                     | tant                    | iated Abu                                  | ise a                 | nd Neg                                | glect                    | in Chi                             | ld Cai      | re Re      | eport                             | t          |             |                                   | Intl                        | Initial License                                           | ì         |
| The Child Care and De<br>Education, The admini                       | velopment Blo<br>strator for CCI       | ck Grant<br>DBG in W | (CCDBG<br>est Virgi | ) Act of 2014<br>nia. will mak         | 4 requires<br>ce serious | states to<br>iniury ar | make avail<br>nd child fata            | able by ele<br>lity inforn | ectronic r | neans, easily<br>ailable to pa         | accessible | e provide<br>other stal | er-specific in<br>keholders o          | 1formatio<br>n a montl | on regard<br>hlv and a | ing the numb<br>nnual basis. T         | er of death<br>'he Licens | s and ser<br>s reflect | ious injurie:<br>the status a          | s that occu<br>t the time | ır in chil<br>of the or | d care settings each<br>currence. A breakd | year. Th<br>down of d | ne WV DHHR B<br>lata, by provid       | ureau for<br>ers. follov | Children and<br>s the state-v      | Families D  | ivision of | f Early Car                       | re and     |             |                                   | Key: Reg.<br>Prov.          | Regular License<br>Provisional License                    | $\square$ |
|                                                                      |                                        |                      |                     |                                        |                          |                        |                                        |                            |            |                                        |            |                         |                                        |                        |                        |                                        |                           |                        |                                        |                           |                         |                                            |                       |                                       |                          |                                    |             |            |                                   |            |             |                                   |                             |                                                           |           |
| Out of School Time:                                                  |                                        |                      |                     |                                        | 1 1                      |                        |                                        |                            |            |                                        | II         |                         |                                        |                        |                        |                                        | 1 1                       |                        |                                        | I                         |                         |                                            | -                     |                                       |                          |                                    |             |            |                                   |            |             |                                   |                             | FFY2023-2024                                              |           |
| Date (month/year)                                                    |                                        | /2023                |                     |                                        | 1/2023                   |                        |                                        | 12/2023                    |            |                                        | 1/2024     |                         |                                        | 2/2024                 |                        | 1                                      | 3/2024                    |                        |                                        | 4/2024                    |                         | 5/2024<br>Total # of                       | 1                     | Total # of                            | 2024                     | Total # o                          | 7/2024      |            | Total # of                        | 8/2024     |             | Total # of                        | 9/2024                      | Totals                                                    |           |
| Total # of Children in                                               | Total # of<br>Children in Care<br>5364 | License              | Total               | Total # of<br>Children in Care<br>5355 | License                  | Total                  | Total # of<br>Children in Care<br>5355 | License                    | Total      | Total # of<br>Children in Care<br>5355 | License    | Total                   | Total # of<br>Children in Care<br>5355 | License                | Total                  | Total # of Children<br>in Care<br>5355 | License                   | Total                  | Total # of<br>Children in Care<br>5371 | License                   | Total                   | Children in<br>Care License                | Total                 | Children in<br>Care Lie               | rense To                 | Children i<br>al Care              | License     | Total      | Children in<br>Care               | License    | Total       | Children in<br>Care               | License Total               |                                                           |           |
| Care                                                                 | 5364                                   |                      |                     | 5355                                   |                          |                        | 5355                                   |                            |            | 5355                                   |            |                         | 5355                                   |                        |                        | 5355                                   |                           |                        | 5371                                   |                           |                         | 5323                                       |                       |                                       |                          | _                                  |             |            |                                   |            |             |                                   |                             |                                                           |           |
|                                                                      |                                        |                      | 0                   |                                        |                          | 0                      |                                        |                            | 0          |                                        |            | 0                       |                                        |                        | 0                      |                                        |                           | 0                      |                                        |                           | 0                       |                                            | 0                     |                                       |                          |                                    |             |            |                                   |            | E           |                                   |                             | 0                                                         |           |
| Deaths in Child Care<br>Out of School Time                           |                                        |                      |                     |                                        |                          |                        |                                        |                            |            |                                        |            |                         |                                        |                        |                        |                                        |                           |                        |                                        |                           |                         |                                            | 1                     |                                       |                          | -                                  | -           |            |                                   |            |             |                                   |                             |                                                           |           |
|                                                                      |                                        | 1 Reg                | 1                   |                                        |                          | 0                      |                                        |                            | 0          |                                        |            | 0                       |                                        |                        | 0                      |                                        |                           | 0                      |                                        |                           | 0                       |                                            | 0                     | $\models$                             |                          |                                    | -           |            |                                   |            | F           |                                   |                             | 1                                                         |           |
| Serious Occurrences in<br>Child Care Out of<br>School Time           |                                        | - rong               | -                   |                                        |                          | v                      |                                        |                            | Ŭ          |                                        |            | Ŭ,                      |                                        |                        | , j                    |                                        |                           | Ű                      |                                        |                           | Ŭ                       |                                            | Ĩ                     | $\vdash$                              |                          |                                    | +           |            |                                   |            | -           |                                   |                             |                                                           | $\square$ |
|                                                                      |                                        |                      |                     |                                        |                          |                        |                                        |                            |            |                                        |            |                         |                                        |                        | -                      |                                        |                           |                        |                                        |                           |                         |                                            |                       |                                       |                          |                                    |             |            |                                   |            | -           |                                   |                             | -                                                         |           |
| Substantiated Abuse &<br>Neglect in Child Care<br>Out of School Time |                                        |                      | 0                   |                                        |                          | 0                      |                                        |                            | 0          |                                        |            | 0                       |                                        |                        | 0                      |                                        |                           | 0                      |                                        |                           | 0                       |                                            | 0                     |                                       |                          |                                    |             |            |                                   |            | E           |                                   |                             | 0                                                         |           |
| Uut of School Time                                                   |                                        | =                    |                     |                                        |                          |                        |                                        |                            |            |                                        |            |                         |                                        |                        |                        |                                        |                           |                        |                                        |                           |                         |                                            |                       |                                       |                          | +                                  |             |            |                                   |            |             |                                   |                             |                                                           |           |
| Facilities:                                                          |                                        |                      |                     |                                        |                          |                        |                                        |                            |            |                                        |            |                         |                                        |                        |                        |                                        |                           |                        |                                        |                           |                         |                                            |                       |                                       |                          |                                    |             |            |                                   |            |             |                                   |                             |                                                           |           |
|                                                                      |                                        |                      |                     |                                        |                          |                        |                                        |                            |            |                                        |            |                         |                                        |                        |                        |                                        |                           |                        |                                        |                           |                         |                                            |                       | 1                                     |                          |                                    |             |            |                                   |            |             |                                   |                             | FFY2023-2024                                              |           |