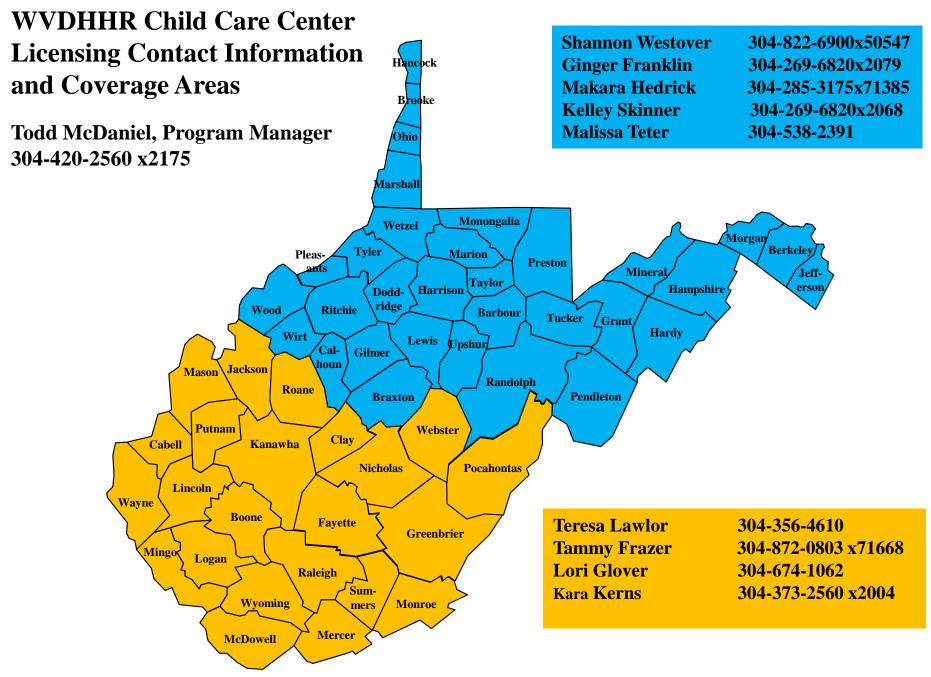

# Licensing Map Breakdown by County

#### **Blue Team**

Shannon Westover: Jefferson, Berkeley, Morgan, Grant, Hampshire

Ginger Franklin: Monongalia, Hancock, Brooke, Gilmer, Braxton

**Kelley Skinner:** Wetzel, Tyler, Pleasants, Wood, Wirt, Ritchie, Doddridge, Marion (centers only), Calhoun, Lewis, Harrison (Head Start's only), Monongalia (Centers Operated by Bright Horizons which include WVU Medicine CDC, WVU Child Learning Center and WVU Early Learning Summer Program)

Malissa Teter: Upshur, Barbour, Taylor, Preston, Tucker, Randolph, Pendleton, Mineral, Marion (Head Start's only), Hardy Makara Hedrick: Ohio, Marshall, Harrison (centers only)

## **Gold Team**

Tammy Frazer: Clay, Fayette, Greenbrier, Mercer, Monroe, Nicholas, Pocahontas, Raleigh, Summers, Boone
Kara Kerns: Jackson, Kanawha (broken down in detail below), Mason, Roane
Teresa Lawlor: Logan, Fayette (Starting Points only), Kanawha (broken down below), Nicholas (Richwood Tots to Teens only),
Webster (Starting Points only), Putnam
Lori Glover: Cabell, Lincoln, McDowell, Mingo, Wayne, Wyoming