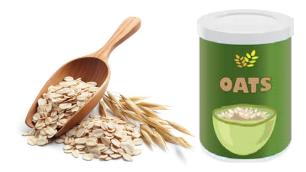

# **Oats**

# Included

- ANY BRAND of quick or regular cooking, old-fashioned or rolled oats without added sugars, fats, oils or salt
- 16 or 18 ounce canister **only**