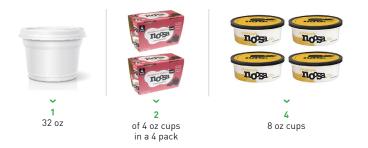

# Any Flavor/Variety

Noosa 4 ounce cup - 4 pack

# Any Flavor/Variety

• Noosa 8 ounce cup

# **HOW TO PURCHASE 32 OUNCES OF YOGURT**