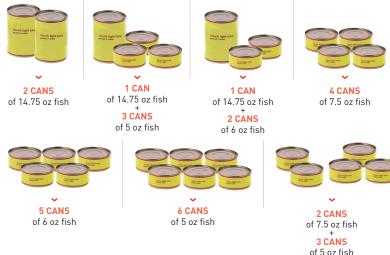

# **HOW TO PURCHASE 77.5 OUNCES OF INFANT MEAT**

2 12 pack of 2.5 oz jars (30 oz) + 7 2.5 oz jars

Babies are born to breastfeed. Your breastmilk is all your baby needs for the first 6 months of life.