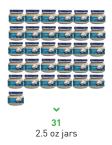

# Included

- Choose from these brands: Beech-Nut, Gerber, Nature's Promise Organic, Tippy Toes, Earth's Best Organic, Baby Basics, Nature's Goodness infant food meat or poultry, as a single major ingredient, with added broth or gravy
- Any stage (i.e., stage 1, stage 2, etc.)
- 2.5 ounce containers only
- Jars or plastic containers only
- Multipack box
- May be organic, GMO or non-GMO varieties

# **HOW TO PURCHASE 77.5 OUNCES OF INFANT MEAT**

2 12 pack of 2.5 oz jars (30 oz) + 7 2.5 oz jars

Babies are born to breastfeed. Your breastmilk is all your baby needs for the first 6 months of life.