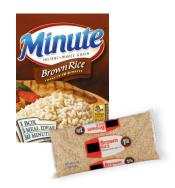

# **Brown Rice**

# Included

- ANY BRAND brown rice without added sugars, fats, oils or salt
- May be instant, boil-in-bag, quick or regular cooking
- 14 to 32 ounce packages

# Not Included

- Organic
- Basmati, wild, wehani, white or jasmine rice
- Bulgar
- Barley
- Flours
- Seasoned or flavored rice
- Refrigerated or frozen rice
- Ready to serve, precooked or single serve
- Brown rice mixed with any other rice