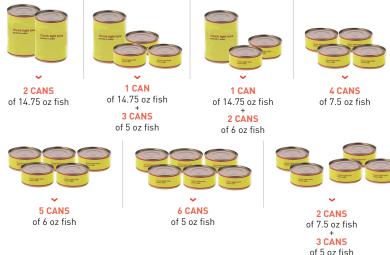

## **HOW TO PURCHASE 77.5 OUNCES OF INFANT MEAT**

2 12 pack of 2.5 oz jars (30 oz) + 7 2.5 oz jars

Babies are born to breastfeed. Your breastmilk is all your baby needs for the first 6 months of life.