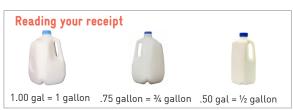

## Shelf Stable or Refrigerated Juice

64 ounces = 1/2 gallon 128 ounces = 1 gallon

\*With or without calcium \*\*Regular or low sodium

Kroger Vegetable Juice is available in Original or Spicy