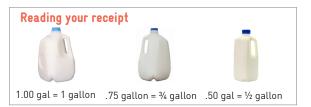

## Shelf Stable or Refrigerated Juice

64 ounces = 1/2 gallon 128 ounces = 1 gallon

\*With or without calcium \*\*Regular or low sodium

Kroger Vegetable Juice is available in Original or Spicy