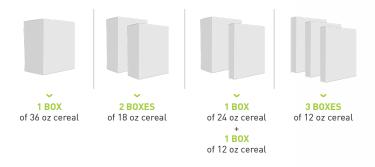

## **HOW TO BUY 36 OUNCES OF CEREAL**

Grocery stores that accept WIC are not required to stock all WIC-approved brands listed in this guide. They will carry a reasonable variety of each type of WIC food.