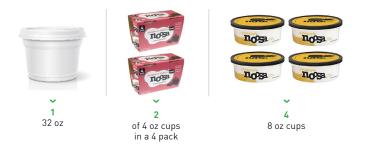

## **HOW TO PURCHASE 32 OUNCES OF YOGURT**

## Any Flavor/Variety

Noosa 4 ounce cup - 4 pack

## Any Flavor/Variety

• Noosa 8 ounce cup