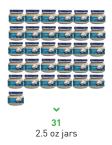

#### Included

- Choose from these brands: Beech-Nut, Gerber, Nature's Promise Organic, Tippy Toes, Earth's Best Organic, Baby Basics, Nature's Goodness infant food meat or poultry, as a single major ingredient, with added broth or gravy
- Any stage (i.e., stage 1, stage 2, etc.)
- 2.5 ounce containers only
- Jars or plastic containers only
- Multipack box
- May be organic, GMO or non-GMO varieties

#### **HOW TO PURCHASE 77.5 OUNCES OF INFANT MEAT**

2 12 pack of 2.5 oz jars (30 oz) + 7 2.5 oz jars

Babies are born to breastfeed. Your breastmilk is all your baby needs for the first 6 months of life.