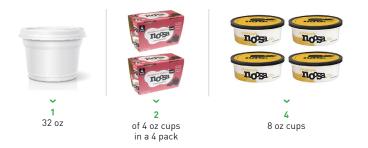

#### Any Flavor/Variety

• Noosa 4 ounce cup - 4 pack

#### Any Flavor/Variety

• Noosa 8 ounce cup

#### **HOW TO PURCHASE 32 OUNCES OF YOGURT**