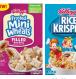

Chex

General Mills Fiber One Honey Clusters

Kroger Strawberry Cream Frosted Shredded Wheat

• •

Kellogg's Corn Flakes

Kellogg's Crispix

Kellogg's Frosted Mini-Wheats Mini-Wheats Original

Kellogg's Frosted Little Bites

Kellogg's Frosted Mini Rice Krispies Wheats Filled Mixed Berry

Kellogg's Special K

Kellogg's Special K Protein Honey Almond Ancient Grains

Kellogg's Special K Protein Original Multi Grain Touch of Cinnamon