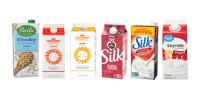

#### Whole Milk

#### Included

- Whole milk in white, chocolate, or lactose-free varieties
- If requested, evaporated milk fortified with Vitamin D in 12 ounce cans only
- Soymilk: Pacific Ultra Original Soymilk, 8th Continent Regular Soymilk Original, 8th Continent Vanilla Soymilk, Silk Original Soymilk, Silk Shelf Stable Original Soymilk, and Great Value Original Soymilk

#### Not Included

- Reduced fat (2%), super skim, ultra skim; almond milk; coconut milk; cultured milk such as buttermilk; goat's milk; rice milk; milk with added soy protein, plant sterols, DHA, ARA and/or Omega 3; tofu; organic milk; fruit flavored milk; other non-dairy or raw milk
- Packages of individual serving size; glass containers; pint size
- Sweetened condensed milk; evaporated filled milk; evaporated fat free milk
- Light or fat-free soymilk; chocolate flavored soymilk; Silk Vanilla Soymilk, or other flavors not pictured
- A1® and A2® Milk
- Vitamite