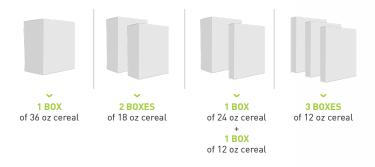

#### **HOW TO BUY 36 OUNCES OF CEREAL**

Grocery stores that accept WIC are not required to stock all WIC-approved brands listed in this guide. They will carry a reasonable variety of each type of WIC food.