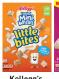

Chex

General Mills Fiber One Honey Clusters

Kroger Strawberry Cream Frosted Shredded Wheat

• •

Kellogg's Corn Flakes

Kellogg's Crispix

Kellogg's Frosted Mini-Wheats Mini-Wheats Original

Kellogg's Frosted Little Bites

Kellogg's Frosted Mini Rice Krispies Wheats Filled Mixed Berry

Kellogg's Special K

Kellogg's Special K Protein Honey Almond Ancient Grains

Kellogg's Special K Protein Original Multi Grain Touch of Cinnamon