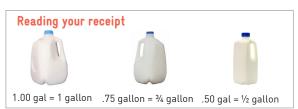

#### Shelf Stable or Refrigerated Juice

64 ounces = 1/2 gallon 128 ounces = 1 gallon

\*With or without calcium \*\*Regular or low sodium

Kroger Vegetable Juice is available in Original or Spicy