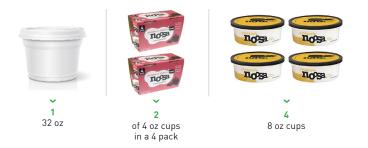

#### **HOW TO PURCHASE 32 OUNCES OF YOGURT**

#### Any Flavor/Variety

Noosa 4 ounce cup - 4 pack

# Any Flavor/Variety

• Noosa 8 ounce cup