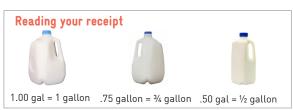

# Shelf Stable or Refrigerated Juice

64 ounces = 1/2 gallon 128 ounces = 1 gallon

\*With or without calcium \*\*Regular or low sodium

Kroger Vegetable Juice is available in Original or Spicy