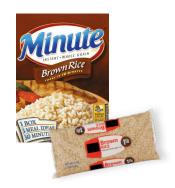

#### **Brown Rice**

#### Included

- ANY BRAND brown rice without added sugars, fats, oils or salt
- May be instant, boil-in-bag, quick or regular cooking
- 14 to 32 ounce packages

#### Not Included

- Organic
- Basmati, wild, wehani, white or jasmine rice
- Bulgar
- Barley
- Flours
- Seasoned or flavored rice
- Refrigerated or frozen rice
- Ready to serve, precooked or single serve
- Brown rice mixed with any other rice