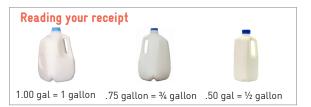

# Shelf Stable or Refrigerated Juice

64 ounces = 1/2 gallon 128 ounces = 1 gallon

\*With or without calcium \*\*Regular or low sodium

Kroger Vegetable Juice is available in Original or Spicy