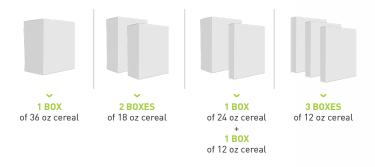

# **HOW TO BUY 36 OUNCES OF CEREAL**

Grocery stores that accept WIC are not required to stock all WIC-approved brands listed in this guide. They will carry a reasonable variety of each type of WIC food.