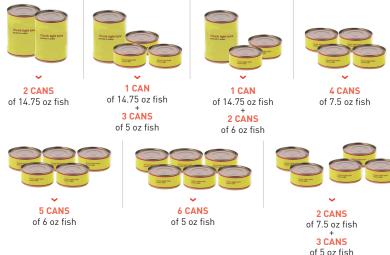

#### **HOW TO PURCHASE 77.5 OUNCES OF INFANT MEAT**

2 12 pack of 2.5 oz jars (30 oz) + 7 2.5 oz jars

Babies are born to breastfeed. Your breastmilk is all your baby needs for the first 6 months of life.