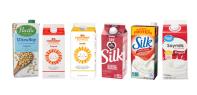

#### Whole Milk

#### Included

- Whole milk in white, chocolate, or lactose-free varieties
- If requested, evaporated milk fortified with Vitamin D in 12 ounce cans only
- Soymilk: Pacific Ultra Original Soymilk, 8th Continent Regular Soymilk Original, 8th Continent Vanilla Soymilk, Silk Original Soymilk, Silk Shelf Stable Original Soymilk, and Great Value Original Soymilk

#### Not Included

- Reduced fat (2%); almond milk; coconut milk; cultured milk such as buttermilk; goat's milk; rice milk; milk with added soy protein, plant sterols, DHA, ARA and/or Omega 3; tofu; organic milk; fruit flavored milk; other non-dairy or raw milk
- Packages of individual serving size; glass containers; pint size
- Sweetened condensed milk; evaporated filled milk; evaporated fat free milk
- Light or fat-free soymilk; chocolate flavored soymilk; Silk Vanilla Soymilk, or other flavors not pictured
- A1® and A2® Milk
- Vitamite