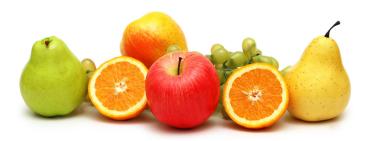

#### **FRUITS**

#### Included

- Fresh, whole, pre-cut or pre-chopped fruit
- Canned fruit in 100% juice or frozen fruit packed in juice in metal, paper, glass or plastic containers
- Fruit trays and single serve options without added sugars, flavoring, fat, oil, dips, dressing, croutons, and nuts
- Fruit in bags, plastic containers, or boxes
- May be organic

#### Not Included

- · Dried fruit
- Juice, jams, jellies or fruit spreads
- Fruits with added sugars, sodium, flavoring, dressing, fat or oil
- Ornamental fruits such as painted pumpkins, edible blossoms or flowers
- Fruit baskets or fruits from the deli/salad bar
- Fruit trays with dips
- Fruit muffins or baked goods
- Fruit-nut mixtures
- Canned fruits packed in syrup
- Fruits in gelatin or jello; sorbet; fruit chillers or fruit bars
- Fruit snacks or roll-ups