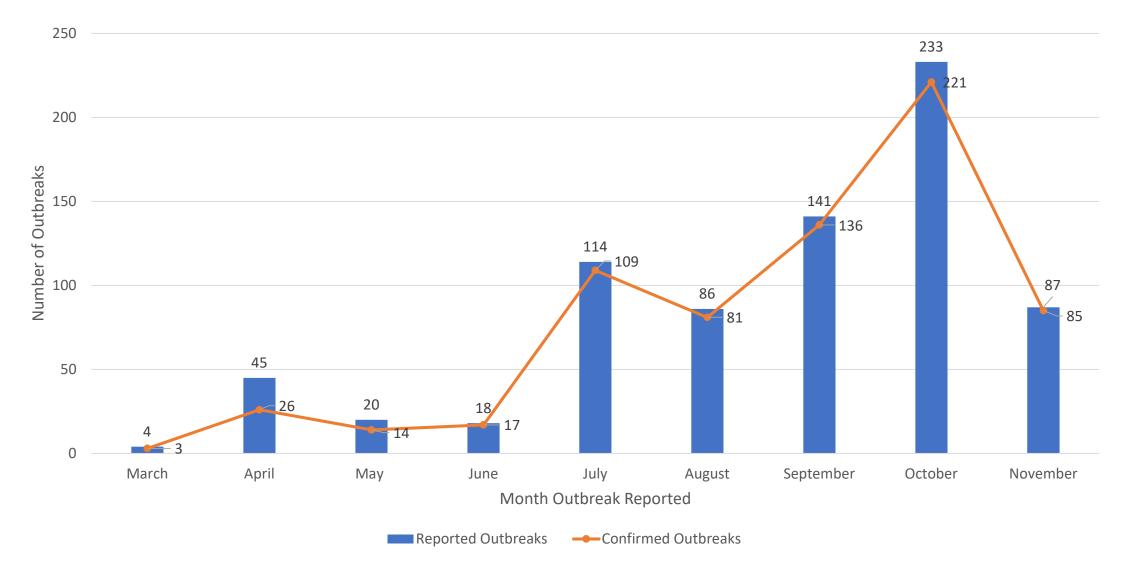

#### COVID-19 Outbreaks Reported By Month, N=692

## Confirmed COVID-19 Outbreaks, N=692