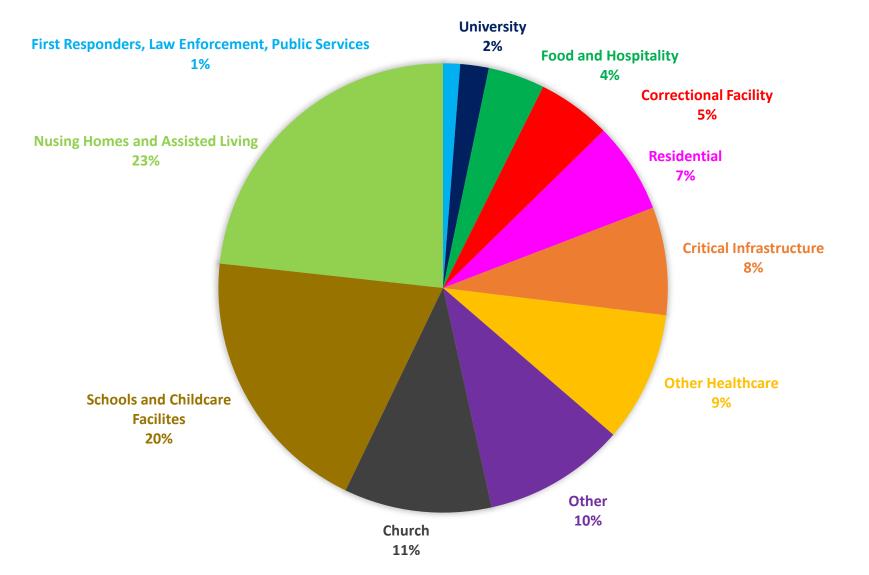

| 0             |
| Government- County or State                          | 85                          | 0             |
| Daycare                                              | 79                          | 0             |
| Critical Infrastructure-Energy, Mining, Electric     | 77                          | 0             |
| Travel                                               | 63                          | 0             |
| Child Residential                                    | 54                          | 0             |
| Critical Infrastructure-Financial                    | 20                          | 0             |
| Grand Total                                          | 6957                        | 260           |

## Confirmed COVID-19 Outbreaks, Past 30 Days, N=245



# **COVID-19** Prevention

- Wash your hands regularly with soap and water or clean them with alcohol-based hand rub.
- Wear cloth face covering while in public and when you're around individuals outside of your household
- Maintain at least six feet distance between you and people coughing or sneezing.
- Avoid touching your face.
- Cover your mouth and nose when coughing or sneezing.
- Stay home if you feel unwell.
- Refrain from smoking and other activities that weaken the lungs.
- Practice physical distancing by avoiding unnecessary travel and staying away from large groups of people