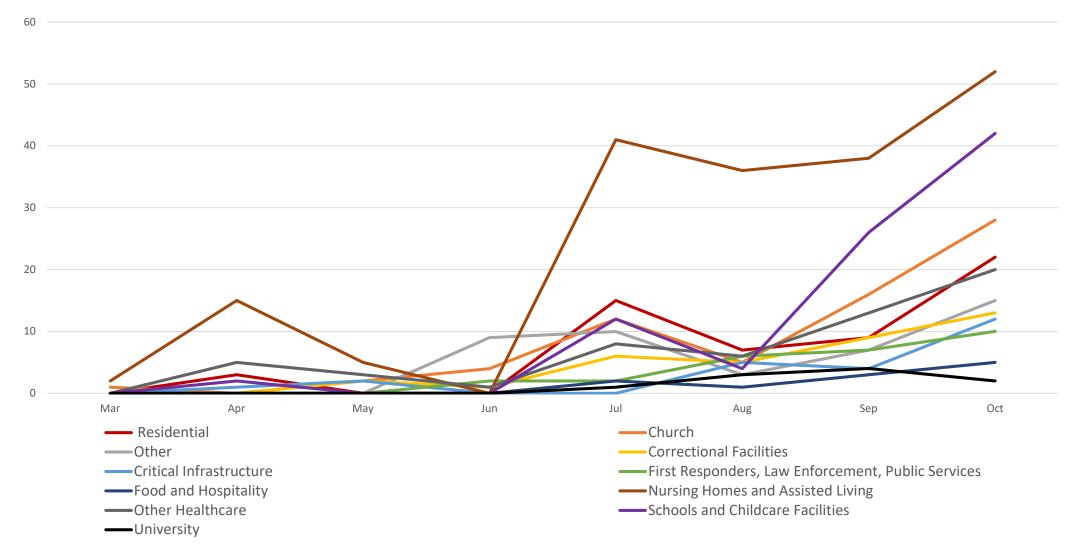

#### COVID-19 Outbreaks Reported By Month, N=692



### Outbreaks Over Time, By Outbreak Setting, N=692



## Confirmed COVID-19 Outbreaks, N=692



## Number of Cases and Deaths Reported by Outbreak Setting

| Setting Type                                         | Sum of Total Positive Cases | Sum of Deaths |
|------------------------------------------------------|-----------------------------|---------------|
| Nursing Home                                         | 2604                        | 210           |
| Church                                               | 940                         | 14            |
| Correctional Facility-Federal or State Prison        | 563                         | 1             |
| School                                               | 335                         | 0             |
| Hospital                                             | 293