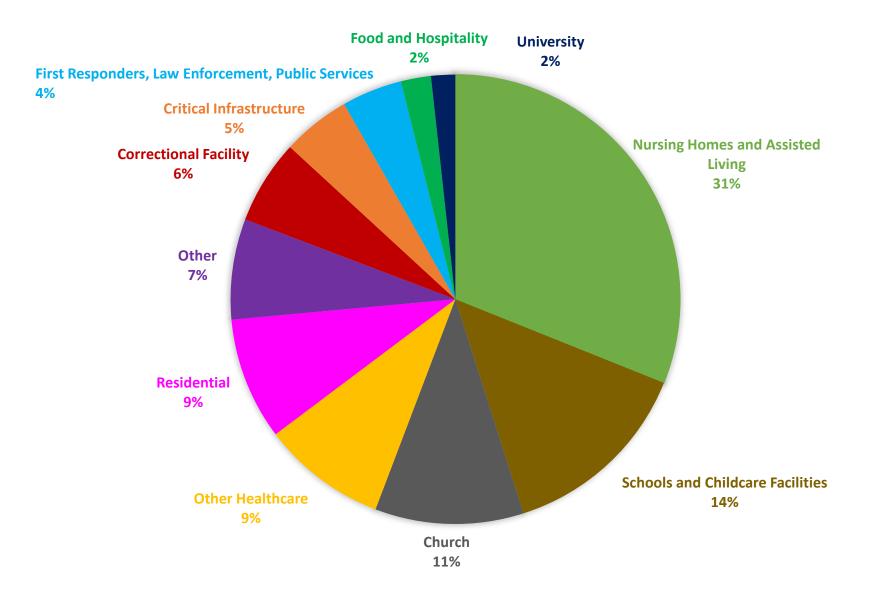

#### COVID-19 Outbreaks Reported By Month, N=692



### Outbreaks Over Time, By Outbreak Setting, N=692



## Confirmed COVID-19 Outbreaks, N=692



## Number of Cases and Deaths Reported by Outbreak Setting

| Setting Type                                         | Sum of Total Positive Cases | Sum of Deaths |
|------------------------------------------------------|-----------------------------|---------------|
| Nursing Home                                         | 2604                        | 210           |
| Church                                               | 940                         | 14            |
| Correctional Facility-Federal or State Prison        | 563                         | 1             |
| School                                               | 335                         | 0             |
| Hospital                                             | 293                         | 1             |
| Community-Based