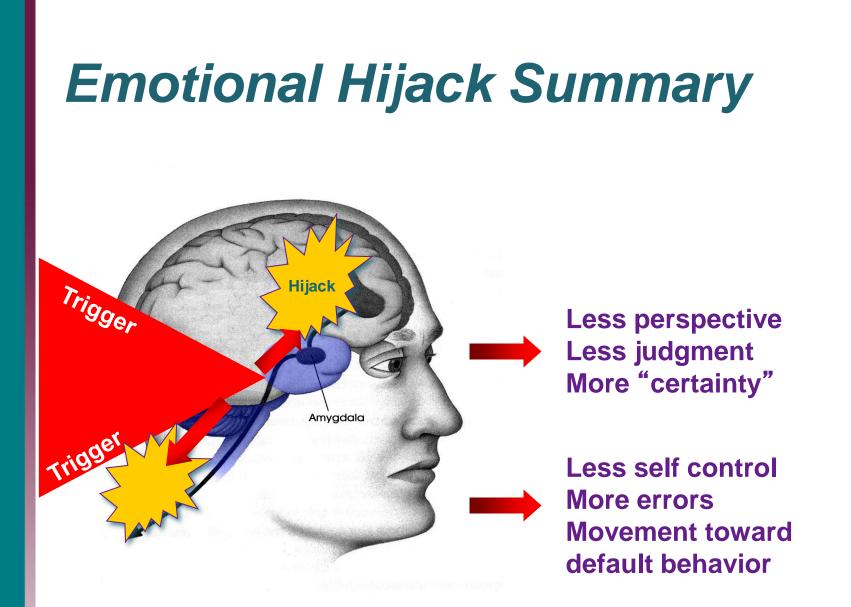

# **An Emotional Hijack Results** In...

- 1. Body Responds Increase in heart rate
- **Increase in breathing**
- **Increase in reflexes**

### 2. Decrease in working memory

- 4 variables  $\rightarrow 1$
- The "1" is the one we default to for protection

Unaddressed - effect lasts for 18 minutes!

### 3. Toxicity

**Chemicals released into** bloodstream

Takes 3 - 4 hours for the blood to clear!

Your body responds to the amygdala in .85 milliseconds!

© 2004 Institute for Health and Human Potential