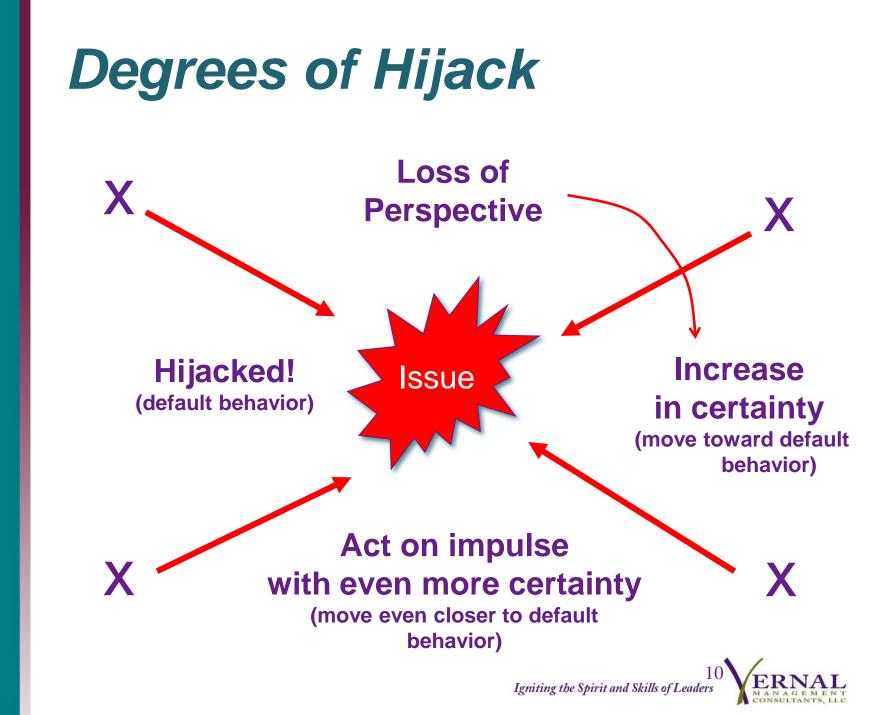

# **An Emotional Hijack Results** In...

- 1. Body Responds Increase in heart rate
- **Increase in breathing**
- **Increase in reflexes**

### 2. Decrease in working memory

- 4 variables  $\rightarrow 1$
- The "1" is the one we default to for protection

Unaddressed - effect lasts for 18 minutes!

### 3. Toxicity

**Chemicals released into** bloodstream

Takes 3 - 4 hours for the blood to clear!

Your body responds to the amygdala in .85 milliseconds!

© 2004 Institute for Health and Human Potential