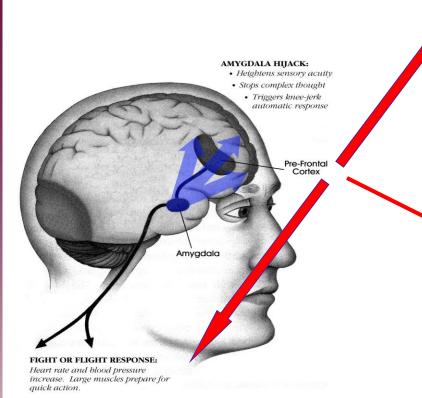

# **An Emotional Hijack Results** In...

- 1. Body Responds Increase in heart rate
- **Increase in breathing**
- **Increase in reflexes**

### 2. Decrease in working memory

- 4 variables  $\rightarrow 1$
- The "1" is the one we default to for protection

Unaddressed - effect lasts for 18 minutes!

### 3. Toxicity

**Chemicals released into** bloodstream

Takes 3 - 4 hours for the blood to clear!

Your body responds to the amygdala in .85 milliseconds!

© 2004 Institute for Health and Human Potential