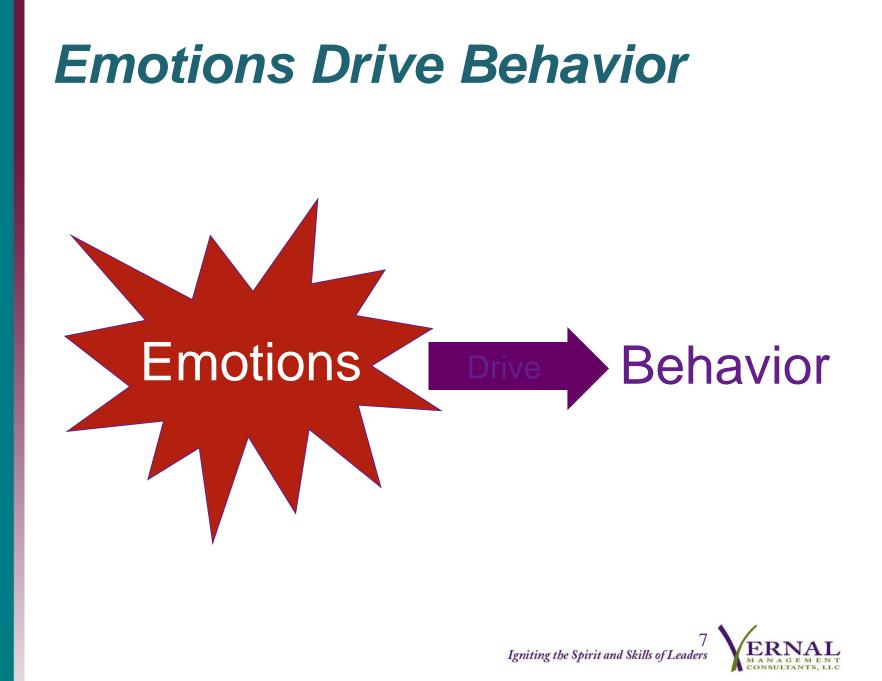

# **An Emotional Hijack Results** In...

- 1. Body Responds Increase in heart rate
- **Increase in breathing**
- **Increase in reflexes**

### 2. Decrease in working memory

- 4 variables  $\rightarrow 1$
- The "1" is the one we default to for protection

Unaddressed - effect lasts for 18 minutes!

### 3. Toxicity

**Chemicals released into** bloodstream

Takes 3 - 4 hours for the blood to clear!

Your body responds to the amygdala in .85 milliseconds!

© 2004 Institute for Health and Human Potential