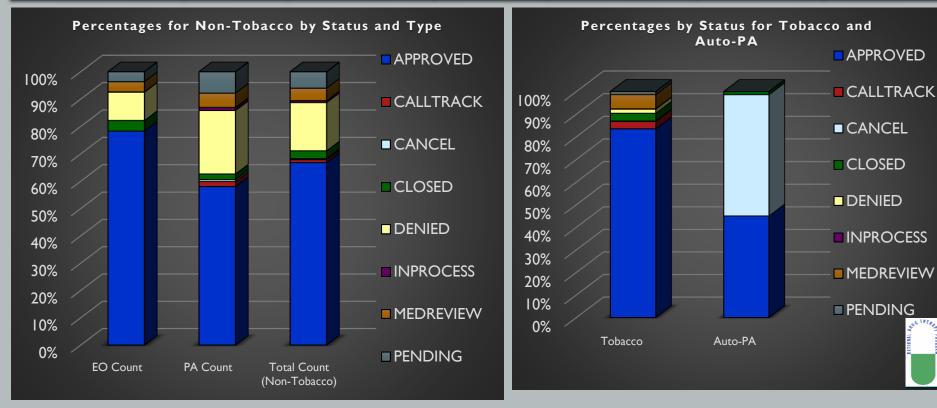

#### **MAY 2021 PROGRAM SUMMARY**

| Status                                                                                                   | <b>EO Count</b> | % of EO Total            | PA Count | % of PA Total            | <b>Total Count</b> | % of Total |
|----------------------------------------------------------------------------------------------------------|-----------------|--------------------------|----------|--------------------------|--------------------|------------|
| APPROVED                                                                                                 | 6,656           | 77.21%                   | 4,774    | 56.80%                   | 11,430             | 67.13%     |
| DENIED                                                                                                   | 1,001           | 11.61%                   | 2,126    | 25.29%                   | 3,127              | 18.37%     |
| PENDING                                                                                                  | 351             | 4.07%                    | 645      | 7.67%                    | 996                | 5.85%      |
| Total Program<br>Reviews<br>(including Calltrack, Cancel,<br>Closed, Inprocess, and<br>Medreview status) | 8,621           | 48.63%<br>Of EO/PA total | 8,405    | 47.41%<br>Of EO/PA total | 17,026             | 96.04%     |
| # Member ID# s                                                                                           | 6,926           | 1.24                     | 7,117    | 1.18                     | 14,043             | 1.21       |

### JUNE 2021 PROGRAM SUMMARY

| Status                                                                                                   | <b>EO Count</b> | % of EO Total            | PA Count | % of PA Total                   | <b>Total Count</b> | % of Total |
|----------------------------------------------------------------------------------------------------------|-----------------|--------------------------|----------|---------------------------------|--------------------|------------|
| APPROVED                                                                                                 | 6,496           | 76.64%                   | 5,465    | 55.75%                          | 11,961             | 65.44%     |
| DENIED                                                                                                   | 1,023           | 12.07%                   | 2,434    | 24.83%                          | 3,457              | 18.91%     |
| PENDING                                                                                                  | 352             | 4.15%                    | 799      | 8.15%                           | 1,151              | 6.30%      |
| Total Program<br>Reviews<br>(including Calltrack, Cancel,<br>Closed, Inprocess, and<br>Medreview status) | 8,476           | 44.59%<br>Of EO/PA total | 9,802    | <b>51.56%</b><br>Of EO/PA total | 18,278             | 96.15%     |
| # Member ID# s                                                                                           | 6,819           | 1.24                     | 8,041    | 1.22                            | 14,860             | 1.23       |

# JULY 2021 PROGRAM SUMMARY

| Status,                                                                                                  | <b>EO Count</b> | % of EO Total            | PA Count | % of PA Total            | <b>Total Count</b> | % of Total |
|----------------------------------------------------------------------------------------------------------|-----------------|--------------------------|----------|--------------------------|--------------------|------------|
| APPROVED                                                                                                 | 6,002           | 75.88%                   | 5,740    | 58.87%                   | 11,742             | 66.49%     |
| DENIED                                                                                                   | 947             | 11.97%                   | 2,246    | 23.03%                   | 3,193              | 18.08%     |
| PENDING                                                                                                  | 313             | 3.96%                    | 740      | 7.59%                    | 1,053              | 5.96%      |
| Total Program<br>Reviews<br>(including Calltrack, Cancel,<br>Closed, Inprocess, and<br>Medreview status) | 7,910           | 43.09%<br>Of EO/PA total | 9,751    | 53.12%<br>Of EO/PA total | 17,661             | 96.21%     |
| # Member ID# s                                                                                           | 6,403           | 1.24                     | 8,152    | 1.20                     | 14,555             | 1.21       |

#### **AUGUST 2021 PROGRAM SUMMARY**

| Status,                                                                                                  | <b>EO Count</b> | % of EO Total            | PA Count | % of PA Total            | <b>Total Count</b> | % of Total |
|----------------------------------------------------------------------------------------------------------|-----------------|--------------------------|----------|--------------------------|--------------------|------------|
| APPROVED                                                                                                 | 6,201           | 78.32%                   | 6,009    | 58.07%                   | 12,210             | 66.85%     |
| DENIED                                                                                                   | 820             | 10.36%                   | 2,400    | 23.19%                   | 3,220              | 17.63%     |
| PENDING                                                                                                  | 288             | 3.64%                    | 807      | 7.80%                    | 1,095              | 5.99%      |
| Total Program<br>Reviews<br>(including Calltrack, Cancel,<br>Closed, Inprocess, and<br>Medreview status) | 7,918           | 41.82%<br>Of EO/PA total | 10,348   | 54.65%<br>Of EO/PA total | 18,266             | 96.47%     |
| # Member ID# s                                                                                           | 6,349           | 1.25                     | 8,564    | 1.21                     | 14,913             | 1.22       |

# MAY 2021 PA STATS

|                                                                                           | Atypical       |              | <b>GLP-I</b> Receptor | Diabetic | ADD Agents       |
|-------------------------------------------------------------------------------------------|----------------|--------------|-----------------------|----------|------------------|
| EO Status                                                                                 | Antipsychotics | Amphetamines | Agonists              | Supplies | Methylphenidates |
| APPROVED                                                                                  | 74.54%         | 86.83%       | 74.51%                | 56.93%   | 67.74%           |
| DENIED                                                                                    | 11.61%         | 2.83%        | 12.66%                | 19.17%   | 14.19%           |
| PENDING                                                                                   | 7.13%          | 2.33%        | 9.27%                 | 17.99%   | 2.26%            |
| <b>Totals</b><br>(including Calltrack, Cancel,<br>Closed, Inprocess, Medreview<br>status) | 982            | 600          | 561                   | 339      | 310              |

# JUNE 2021 PA STATS

| EO Status                                                                                 | Atypical<br>Antipsychotics | GLP-I Receptor<br>Agonists | Amphetamines | Diabetes<br>Supplies | ADD Agents<br>Methylphenidates |
|-------------------------------------------------------------------------------------------|----------------------------|----------------------------|--------------|----------------------|--------------------------------|
| APPROVED                                                                                  | 72.55%                     | 73.59%                     | 85.53%       | 48.46%               | 56.50%                         |
| DENIED                                                                                    | 13.25%                     | 10.18%                     | 3.18%        | 25.90%               | 25.46%                         |
| PENDING                                                                                   | 6.49%                      | 11.69%                     | 2.54%        | 19.23%               | 2.92%                          |
| <b>Totals</b><br>(including Calltrack, Cancel,<br>Closed, Inprocess, Medreview<br>status) | 1,155                      | 727                        | 629          | 390                  | 377                            |

# JULY 2021 PA STATS

| EO Status<br>APPROVED<br>DENIED<br>PENDING                                                | Atypical<br>Antipsychotics<br>72.08%<br>12.28%<br>6.53% | GLP-1 Receptor<br>Agonists<br>77.90%<br>9.04%<br>9.04% |     | Amphetamines<br>86.83%<br>2.11%<br>4.23% | <b>Diabetes Supplies</b><br>58.73%<br>20.00%<br>12.41% |
|-------------------------------------------------------------------------------------------|---------------------------------------------------------|--------------------------------------------------------|-----|------------------------------------------|--------------------------------------------------------|
| <b>Totals</b><br>(including Calltrack, Cancel,<br>Closed, Inprocess, Medreview<br>status) | 1,010                                                   | 9.04%                                                  | 701 | 615                                      | 395                                                    |

#### AUGUST 2021 PA STATS

| EO Status<br>APPROVED<br>DENIED                                                               | Antipsychotics<br>70.81%<br>14.02% | 76.61%<br>9.01% | Amphetamines<br>84.59%<br>3.63% | Insulins<br>46.89%<br>31.64% | Diabetic<br>Suplies<br>54.69%<br>22.54% |
|-----------------------------------------------------------------------------------------------|------------------------------------|-----------------|---------------------------------|------------------------------|-----------------------------------------|
| PENDING<br>Totals<br>(including Calltrack, Cancel,<br>Closed, Inprocess, Medreview<br>status) | 7.41%<br>1,134                     | 9.66%<br>932    | 3.20%<br>688                    | 13.94%<br>531                | 12.95%<br>448                           |