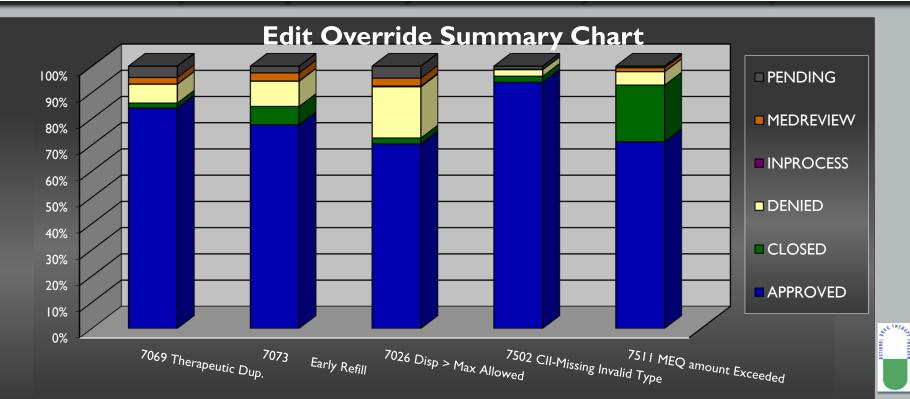

# JULY 2021 EDIT OVERRIDES

|                                                                              | 7069     | 7073         | 7026               | 7502 CII             | 7511         |
|------------------------------------------------------------------------------|----------|--------------|--------------------|----------------------|--------------|
| EO Status                                                                    | Ther.Dup | Early Refill | <b>Exceeds Max</b> | Missing Invalid Type | MME Exceeded |
| APPROVED                                                                     | 81.82%   | 77.23%       | 67.91%             | 93.00%               | 68.41%       |
| DENIED                                                                       | 8.50%    | 10.37%       | 23.02%             | 3.83%                | 8.24%        |
| PENDING                                                                      | 4.97%    | 2.66%        | 3.31%              | 0.67%                | 1.10%        |
| <b>Total EO's</b><br>(including, Closed, Inprocess, and<br>Medreview status) | 3,257    | I,880        | 695                | 600                  | 364          |
| % of TOTAL EO                                                                |          |              |                    |                      |              |
| COUNT                                                                        | 37.31%   | 21.53%       | 7.96%              | 6.87%                | 4.17%        |