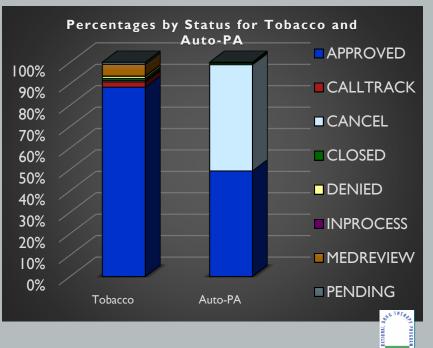

#### **MAY 2021 PROGRAM SUMMARY**

| Status                                                                                                   | <b>EO Count</b> | % of EO Total            | PA Count | % of PA Total            | <b>Total Count</b> | % of Total |
|----------------------------------------------------------------------------------------------------------|-----------------|--------------------------|----------|--------------------------|--------------------|------------|
| APPROVED                                                                                                 | 6,656           | 77.21%                   | 4,774    | 56.80%                   | 11,430             | 67.13%     |
| DENIED                                                                                                   | 1,001           | 11.61%                   | 2,126    | 25.29%                   | 3,127              | 18.37%     |
| PENDING                                                                                                  | 351             | 4.07%                    | 645      | 7.67%                    | 996                | 5.85%      |
| Total Program<br>Reviews<br>(including Calltrack, Cancel,<br>Closed, Inprocess, and<br>Medreview status) | 8,621           | 48.63%<br>Of EO/PA total | 8,405    | 47.41%<br>Of EO/PA total | 17,026             | 96.04%     |
| # Member ID# s                                                                                           | 6,926           | 1.24                     | 7,117    | 1.18                     | 14,043             | 1.21       |

### JUNE 2021 PROGRAM SUMMARY

| Status                                                                                                   | <b>EO Count</b> | % of EO Total            | PA Count | % of PA Total                   | <b>Total Count</b> | % of Total |
|----------------------------------------------------------------------------------------------------------|-----------------|--------------------------|----------|---------------------------------|--------------------|------------|
| APPROVED                                                                                                 | 6,496           | 76.64%                   | 5,465    | 55.75%                          | 11,961             | 65.44%     |
| DENIED                                                                                                   | 1,023           | 12.07%                   | 2,434    | 24.83%                          | 3,457              | 18.91%     |
| PENDING                                                                                                  | 352             | 4.15%                    | 799      | 8.15%                           | 1,151              | 6.30%      |
| Total Program<br>Reviews<br>(including Calltrack, Cancel,<br>Closed, Inprocess, and<br>Medreview status) | 8,476           | 44.59%<br>Of EO/PA total | 9,802    | <b>51.56%</b><br>Of EO/PA total | 18,278             | 96.15%     |
| # Member ID# s                                                                                           | 6,819           | 1.24                     | 8,041    | 1.22                            | 14,860             | 1.23       |

# JULY 2021 PROGRAM SUMMARY

| Status,                                                                                                  | <b>EO Count</b> | % of EO Total            | PA Count | % of PA Total            | <b>Total Count</b> | % of Total |
|----------------------------------------------------------------------------------------------------------|-----------------|--------------------------|----------|--------------------------|--------------------|------------|
| APPROVED                                                                                                 | 6,002           | 75.88%                   | 5,740    | 58.87%                   | 11,742             | 66.49%     |
| DENIED                                                                                                   | 947             | 11.97%                   | 2,246    | 23.03%                   | 3,193              | 18.08%     |
| PENDING                                                                                                  | 313             | 3.96%                    | 740      | 7.59%                    | 1,053              | 5.96%      |
| Total Program<br>Reviews<br>(including Calltrack, Cancel,<br>Closed, Inprocess, and<br>Medreview status) | 7,910           | 43.09%<br>Of EO/PA total | 9,751    | 53.12%<br>Of EO/PA total | 17,661             | 96.21%     |
| # Member ID# s                                                                                           | 6,403           | 1.24                     | 8,152    | 1.20                     | 14,555             | 1.21       |

#### **AUGUST 2021 PROGRAM SUMMARY**

| Status,                                                                                                  | <b>EO Count</b> | % of EO Total            | PA Count | % of PA Total            | <b>Total Count</b> | % of Total |
|----------------------------------------------------------------------------------------------------------|-----------------|--------------------------|----------|--------------------------|--------------------|------------|
| APPROVED                                                                                                 | 6,201           | 78.32%                   | 6,009    | 58.07%                   | 12,210             | 66.85%     |
| DENIED                                                                                                   | 820             | 10.36%                   | 2,400    | 23.19%                   | 3,220              | 17.63%     |
| PENDING                                                                                                  | 288             | 3.64%                    | 807      | 7.80%                    | 1,095              | 5.99%      |
| Total Program<br>Reviews<br>(including Calltrack, Cancel,<br>Closed, Inprocess, and<br>Medreview status) | 7,918           | 41.82%<br>Of EO/PA total | 10,348   | 54.65%<br>Of EO/PA total | 18,266             | 96.47%     |
| # Member ID# s                                                                                           | 6,349           | 1.25                     | 8,564    | 1.21                     | 14,913             | 1.22       |