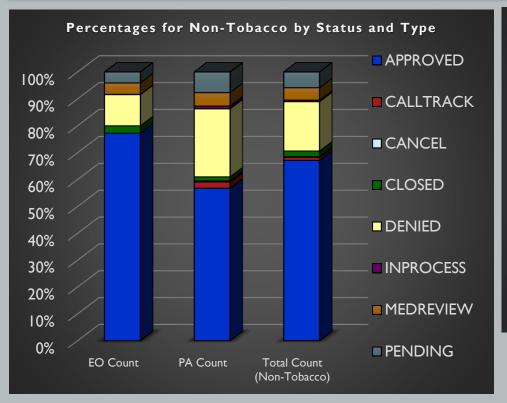

#### **MAY 2021 PROGRAM SUMMARY**

| Status                                                                                                   | <b>EO Count</b> | % of EO Total            | PA Count | % of PA Total            | <b>Total Count</b> | % of Total |
|----------------------------------------------------------------------------------------------------------|-----------------|--------------------------|----------|--------------------------|--------------------|------------|
| APPROVED                                                                                                 | 6,656           | 77.21%                   | 4,774    | 56.80%                   | 11,430             | 67.13%     |
| DENIED                                                                                                   | 1,001           | 11.61%                   | 2,126    | 25.29%                   | 3,127              | 18.37%     |
| PENDING                                                                                                  | 351             | 4.07%                    | 645      | 7.67%                    | 996                | 5.85%      |
| Total Program<br>Reviews<br>(including Calltrack, Cancel,<br>Closed, Inprocess, and<br>Medreview status) | 8,621           | 48.63%<br>Of EO/PA total | 8,405    | 47.41%<br>Of EO/PA total | 17,026             | 96.04%     |
| # Member ID# s                                                                                           | 6,926           | 1.24                     | 7,117    | 1.18                     | 14,043             | 1.21       |

### JUNE 2021 PROGRAM SUMMARY

| Status                                                                                                   | <b>EO Count</b> | % of EO Total            | PA Count | % of PA Total                   | <b>Total Count</b> | % of Total |
|----------------------------------------------------------------------------------------------------------|-----------------|--------------------------|----------|---------------------------------|--------------------|------------|
| APPROVED                                                                                                 | 6,496           | 76.64%                   | 5,465    | 55.75%                          | 11,961             | 65.44%     |
| DENIED                                                                                                   | 1,023           | 12.07%                   | 2,434    | 24.83%                          | 3,457              | 18.91%     |
| PENDING                                                                                                  | 352             | 4.15%                    | 799      | 8.15%                           | 1,151              | 6.30%      |
| Total Program<br>Reviews<br>(including Calltrack, Cancel,<br>Closed, Inprocess, and<br>Medreview status) | 8,476           | 44.59%<br>Of EO/PA total | 9,802    | <b>51.56%</b><br>Of EO/PA total | 18,278             | 96.15%     |
| # Member ID# s                                                                                           | 6,819           | 1.24                     | 8,041    | 1.22                            | 14,860             | 1.23       |

# JULY 2021 PROGRAM SUMMARY

| Status,                                                                                                  | <b>EO Count</b> | % of EO Total            | PA Count | % of PA Total            | <b>Total Count</b> | % of Total |
|----------------------------------------------------------------------------------------------------------|-----------------|--------------------------|----------|--------------------------|--------------------|------------|
| APPROVED                                                                                                 | 6,002           | 75.88%                   | 5,740    | 58.87%                   | 11,742             | 66.49%     |
| DENIED                                                                                                   | 947             | 11.97%                   | 2,246    | 23.03%                   | 3,193              | 18.08%     |
| PENDING                                                                                                  | 313             | 3.96%                    | 740      | 7.59%                    | 1,053              | 5.96%      |
| Total Program<br>Reviews<br>(including Calltrack, Cancel,<br>Closed, Inprocess, and<br>Medreview status) | 7,910           | 43.09%<br>Of EO/PA total | 9,751    | 53.12%<br>Of EO/PA total | 17,661             | 96.21%     |
| # Member ID# s                                                                                           | 6,403           | 1.24                     | 8,152    | 1.20                     | 14,555             | 1.21       |

#### **AUGUST 2021 PROGRAM SUMMARY**

| Status,                                                                                                  | <b>EO Count</b> | % of EO Total            | PA Count | % of PA Total            | <b>Total Count</b> | % of Total |
|----------------------------------------------------------------------------------------------------------|-----------------|--------------------------|----------|--------------------------|--------------------|------------|
| APPROVED                                                                                                 | 6,201           | 78.32%                   | 6,009    | 58.07%                   | 12,210             | 66.85%     |
| DENIED                                                                                                   | 820             | 10.36%                   | 2,400    | 23.19%                   | 3,220              | 17.63%     |
| PENDING                                                                                                  | 288             | 3.64%                    | 807      | 7.80%                    | 1,095              | 5.99%      |
| Total Program<br>Reviews<br>(including Calltrack, Cancel,<br>Closed, Inprocess, and<br>Medreview status) | 7,918           | 41.82%<br>Of EO/PA total | 10,348   | 54.65%<br>Of EO/PA total | 18,266             | 96.47%     |
| # Member ID# s                                                                                           | 6,349           | 1.25                     | 8,564    | 1.21                     | 14,913             | 1.22       |