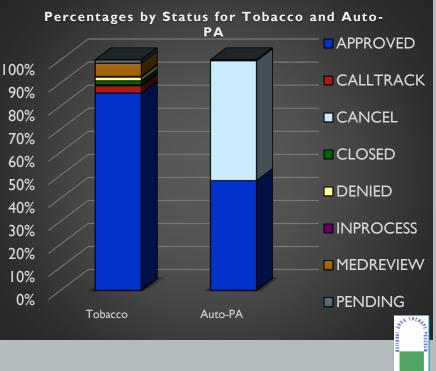

# MAY 2021 PA STATS

|                                                                                           | Atypical       |              | <b>GLP-I</b> Receptor | Diabetic | ADD Agents       |
|-------------------------------------------------------------------------------------------|----------------|--------------|-----------------------|----------|------------------|
| EO Status                                                                                 | Antipsychotics | Amphetamines | Agonists              | Supplies | Methylphenidates |
| APPROVED                                                                                  | 74.54%         | 86.83%       | 74.51%                | 56.93%   | 67.74%           |
| DENIED                                                                                    | 11.61%         | 2.83%        | 12.66%                | 19.17%   | 14.19%           |
| PENDING                                                                                   | 7.13%          | 2.33%        | 9.27%                 | 17.99%   | 2.26%            |
| <b>Totals</b><br>(including Calltrack, Cancel,<br>Closed, Inprocess, Medreview<br>status) | 982            | 600          | 561                   | 339      | 310              |

# JUNE 2021 PA STATS

| EO Status                                                                                 | Atypical<br>Antipsychotics | GLP-I Receptor<br>Agonists | Amphetamines | Diabetes<br>Supplies | ADD Agents<br>Methylphenidates |
|-------------------------------------------------------------------------------------------|----------------------------|----------------------------|--------------|----------------------|--------------------------------|
| APPROVED                                                                                  | 72.55%                     | 73.59%                     | 85.53%       | 48.46%               | 56.50%                         |
| DENIED                                                                                    | 13.25%                     | 10.18%                     | 3.18%        | 25.90%               | 25.46%                         |
| PENDING                                                                                   | 6.49%                      | 11.69%                     | 2.54%        | 19.23%               | 2.92%                          |
| <b>Totals</b><br>(including Calltrack, Cancel,<br>Closed, Inprocess, Medreview<br>status) | 1,155                      | 727                        | 629          | 390                  | 377                            |

# JULY 2021 PA STATS

| EO Status<br>APPROVED<br>DENIED<br>PENDING                                                | Atypical<br>Antipsychotics<br>72.08%<br>12.28%<br>6.53% | GLP-1 Receptor<br>Agonists<br>77.90%<br>9.04%<br>9.04% |     | Amphetamines<br>86.83%<br>2.11%<br>4.23% | <b>Diabetes Supplies</b><br>58.73%<br>20.00%<br>12.41% |
|-------------------------------------------------------------------------------------------|---------------------------------------------------------|--------------------------------------------------------|-----|------------------------------------------|--------------------------------------------------------|
| <b>Totals</b><br>(including Calltrack, Cancel,<br>Closed, Inprocess, Medreview<br>status) | 1,010                                                   | 9.04%                                                  | 701 | 615                                      | 395                                                    |

#### AUGUST 2021 PA STATS

| EO Status<br>APPROVED<br>DENIED                                                               | Antipsychotics<br>70.81%<br>14.02% | 76.61%<br>9.01% | Amphetamines<br>84.59%<br>3.63% | Insulins<br>46.89%<br>31.64% | Diabetic<br>Suplies<br>54.69%<br>22.54% |
|-----------------------------------------------------------------------------------------------|------------------------------------|-----------------|---------------------------------|------------------------------|-----------------------------------------|
| PENDING<br>Totals<br>(including Calltrack, Cancel,<br>Closed, Inprocess, Medreview<br>status) | 7.41%<br>1,134                     | 9.66%<br>932    | 3.20%<br>688                    | 13.94%<br>531                | 12.95%<br>448                           |