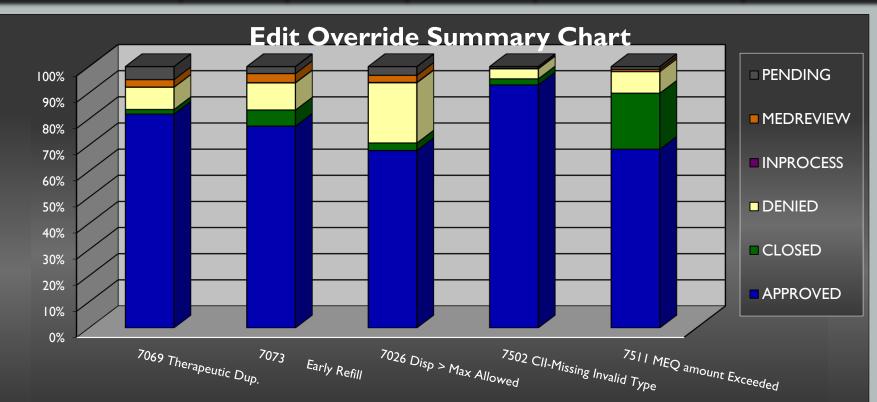

#### JUNE 2021 EDIT OVERRIDES

|                                                                              | 7069     | 7073         | 7026               | 7502 CII                    | 7511         |
|------------------------------------------------------------------------------|----------|--------------|--------------------|-----------------------------|--------------|
| EO Status                                                                    | Ther.Dup | Early Refill | Disp > Exceeds Max | <b>Missing Invalid Type</b> | MME Exceeded |
| APPROVED                                                                     | 81.88%   | 77.64%       | 73.65%             | 93.68%                      | 69.62%       |
| DENIED                                                                       | 9.68%    | 11.13%       | 19.69%             | 2.47%                       | 0.54%        |
| PENDING                                                                      | 4.64%    | 2.24%        | 2.64%              | 1.69%                       | 10.22%       |
| <b>Total EO's</b><br>(including, Closed, Inprocess, and<br>Medreview status) | 3,493    | 1,923        | 721                | 649                         | 372          |
| % of TOTAL EO<br>COUNT                                                       | 37.83%   | 20.83%       | 7.81%              | 7.03%                       | 4.03%        |