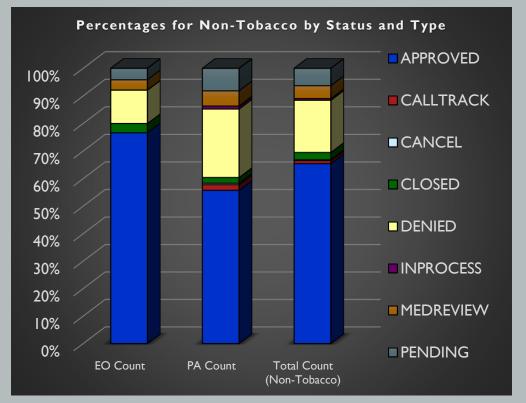

#### **MAY 2021 PROGRAM SUMMARY**

| Status                                                                                                   | <b>EO Count</b> | % of EO Total            | PA Count | % of PA Total            | <b>Total Count</b> | % of Total |
|----------------------------------------------------------------------------------------------------------|-----------------|--------------------------|----------|--------------------------|--------------------|------------|
| APPROVED                                                                                                 | 6,656           | 77.21%                   | 4,774    | 56.80%                   | 11,430             | 67.13%     |
| DENIED                                                                                                   | 1,001           | 11.61%                   | 2,126    | 25.29%                   | 3,127              | 18.37%     |
| PENDING                                                                                                  | 351             | 4.07%                    | 645      | 7.67%                    | 996                | 5.85%      |
| Total Program<br>Reviews<br>(including Calltrack, Cancel,<br>Closed, Inprocess, and<br>Medreview status) | 8,621           | 48.63%<br>Of EO/PA total | 8,405    | 47.41%<br>Of EO/PA total | 17,026             | 96.04%     |
| # Member ID# s                                                                                           | 6,926           | 1.24                     | 7,117    | 1.18                     | 14,043             | 1.21       |

### JUNE 2021 PROGRAM SUMMARY

| Status                                                                                                   | <b>EO Count</b> | % of EO Total            | PA Count | % of PA Total                   | <b>Total Count</b> | % of Total |
|----------------------------------------------------------------------------------------------------------|-----------------|--------------------------|----------|---------------------------------|--------------------|------------|
| APPROVED                                                                                                 | 6,496           | 76.64%                   | 5,465    | 55.75%                          | 11,961             | 65.44%     |
| DENIED                                                                                                   | 1,023           | 12.07%                   | 2,434    | 24.83%                          | 3,457              | 18.91%     |
| PENDING                                                                                                  | 352             | 4.15%                    | 799      | 8.15%                           | 1,151              | 6.30%      |
| Total Program<br>Reviews<br>(including Calltrack, Cancel,<br>Closed, Inprocess, and<br>Medreview status) | 8,476           | 44.59%<br>Of EO/PA total | 9,802    | <b>51.56%</b><br>Of EO/PA total | 18,278             | 96.15%     |
| # Member ID# s                                                                                           | 6,819           | 1.24                     | 8,041    | 1.22                            | 14,860             | 1.23       |

# JULY 2021 PROGRAM SUMMARY

| Status,                                                                                                  | <b>EO Count</b> | % of EO Total            | PA Count | % of PA Total            | <b>Total Count</b> | % of Total |
|----------------------------------------------------------------------------------------------------------|-----------------|--------------------------|----------|--------------------------|--------------------|------------|
| APPROVED                                                                                                 | 6,002           | 75.88%                   | 5,740    | 58.87%                   | 11,742             | 66.49%     |
| DENIED                                                                                                   | 947             | 11.97%                   | 2,246    | 23.03%                   | 3,193              | 18.08%     |
| PENDING                                                                                                  | 313             | 3.96%                    | 740      | 7.59%                    | 1,053              | 5.96%      |
| Total Program<br>Reviews<br>(including Calltrack, Cancel,<br>Closed, Inprocess, and<br>Medreview status) | 7,910           | 43.09%<br>Of EO/PA total | 9,751    | 53.12%<br>Of EO/PA total | 17,661             | 96.21%     |
| # Member ID# s                                                                                           | 6,403           | 1.24                     | 8,152    | 1.20                     | 14,555             | 1.21       |

#### **AUGUST 2021 PROGRAM SUMMARY**

| Status,                                                                                                  | <b>EO Count</b> | % of EO Total            | PA Count | % of PA Total            | <b>Total Count</b> | % of Total |
|----------------------------------------------------------------------------------------------------------|-----------------|--------------------------|----------|--------------------------|--------------------|------------|
| APPROVED                                                                                                 | 6,201           | 78.32%                   | 6,009    | 58.07%                   | 12,210             | 66.85%     |
| DENIED                                                                                                   | 820             | 10.36%                   | 2,400    | 23.19%                   | 3,220              | 17.63%     |
| PENDING                                                                                                  | 288             | 3.64%                    | 807      | 7.80%                    | 1,095              | 5.99%      |
| Total Program<br>Reviews<br>(including Calltrack, Cancel,<br>Closed, Inprocess, and<br>Medreview status) | 7,918           | 41.82%<br>Of EO/PA total | 10,348   | 54.65%<br>Of EO/PA total | 18,266             | 96.47%     |
| # Member ID# s                                                                                           | 6,349           | 1.25                     | 8,564    | 1.21                     | 14,913             | 1.22       |