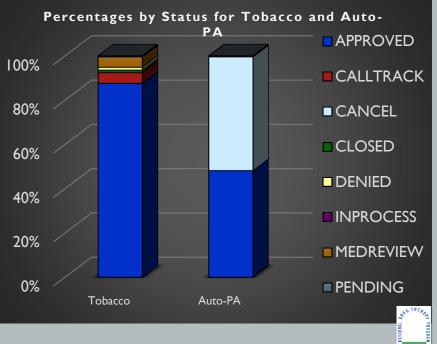

#### **MAY 2021 PROGRAM SUMMARY**

| Status                                                                                                   | <b>EO Count</b> | % of EO Total            | PA Count | % of PA Total            | <b>Total Count</b> | % of Total |
|----------------------------------------------------------------------------------------------------------|-----------------|--------------------------|----------|--------------------------|--------------------|------------|
| APPROVED                                                                                                 | 6,656           | 77.21%                   | 4,774    | 56.80%                   | 11,430             | 67.13%     |
| DENIED                                                                                                   | 1,001           | 11.61%                   | 2,126    | 25.29%                   | 3,127              | 18.37%     |
| PENDING                                                                                                  | 351             | 4.07%                    | 645      | 7.67%                    | 996                | 5.85%      |
| Total Program<br>Reviews<br>(including Calltrack, Cancel,<br>Closed, Inprocess, and<br>Medreview status) | 8,621           | 48.63%<br>Of EO/PA total | 8,405    | 47.41%<br>Of EO/PA total | 17,026             | 96.04%     |
| # Member ID# s                                                                                           | 6,926           | 1.24                     | 7,117    | 1.18                     | 14,043             | 1.21       |

### JUNE 2021 PROGRAM SUMMARY

| Status                                                                                                   | <b>EO Count</b> | % of EO Total            | PA Count | % of PA Total                   | <b>Total Count</b> | % of Total |
|----------------------------------------------------------------------------------------------------------|-----------------|--------------------------|----------|---------------------------------|--------------------|------------|
| APPROVED                                                                                                 | 6,496           | 76.64%                   | 5,465    | 55.75%                          | 11,961             | 65.44%     |
| DENIED                                                                                                   | 1,023           | 12.07%                   | 2,434    | 24.83%                          | 3,457              | 18.91%     |
| PENDING                                                                                                  | 352             | 4.15%                    | 799      | 8.15%                           | 1,151              | 6.30%      |
| Total Program<br>Reviews<br>(including Calltrack, Cancel,<br>Closed, Inprocess, and<br>Medreview status) | 8,476           | 44.59%<br>Of EO/PA total | 9,802    | <b>51.56%</b><br>Of EO/PA total | 18,278             | 96.15%     |
| # Member ID# s                                                                                           | 6,819           | 1.24                     | 8,041    | 1.22                            | 14,860             | 1.23       |

# JULY 2021 PROGRAM SUMMARY

| Status,                                                                                                  | <b>EO Count</b> | % of EO Total            | PA Count | % of PA Total            | <b>Total Count</b> | % of Total |
|----------------------------------------------------------------------------------------------------------|-----------------|--------------------------|----------|--------------------------|--------------------|------------|
| APPROVED                                                                                                 | 6,002           | 75.88%                   | 5,740    | 58.87%                   | 11,742             | 66.49%     |
| DENIED                                                                                                   | 947             | 11.97%                   | 2,246    | 23.03%                   | 3,193              | 18.08%     |
| PENDING                                                                                                  | 313             | 3.96%                    | 740      | 7.59%                    | 1,053              | 5.96%      |
| Total Program<br>Reviews<br>(including Calltrack, Cancel,<br>Closed, Inprocess, and<br>Medreview status) | 7,910           | 43.09%<br>Of EO/PA total | 9,751    | 53.12%<br>Of EO/PA total | 17,661             | 96.21%     |
| # Member ID# s                                                                                           | 6,403           | 1.24                     | 8,152    | 1.20                     | 14,555             | 1.21       |

#### **AUGUST 2021 PROGRAM SUMMARY**

| Status,                                                                                                  | <b>EO Count</b> | % of EO Total            | PA Count | % of PA Total            | <b>Total Count</b> | % of Total |
|----------------------------------------------------------------------------------------------------------|-----------------|--------------------------|----------|--------------------------|--------------------|------------|
| APPROVED                                                                                                 | 6,201           | 78.32%                   | 6,009    | 58.07%                   | 12,210             | 66.85%     |
| DENIED                                                                                                   | 820             | 10.36%                   | 2,400    | 23.19%                   | 3,220              | 17.63%     |
| PENDING                                                                                                  | 288             | 3.64%                    | 807      | 7.80%                    | 1,095              | 5.99%      |
| Total Program<br>Reviews<br>(including Calltrack, Cancel,<br>Closed, Inprocess, and<br>Medreview status) | 7,918           | 41.82%<br>Of EO/PA total | 10,348   | 54.65%<br>Of EO/PA total | 18,266             | 96.47%     |
| # Member ID# s                                                                                           | 6,349           | 1.25                     | 8,564    | 1.21                     | 14,913             | 1.22       |