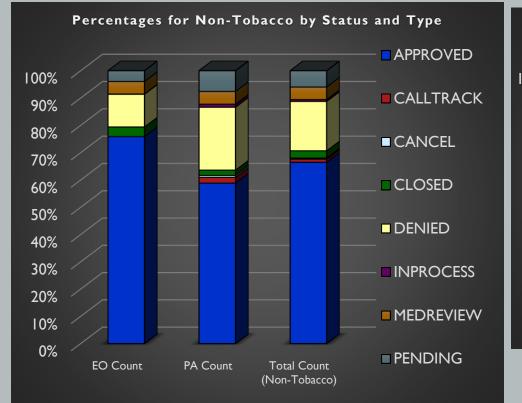

#### **MAY 2021 PROGRAM SUMMARY**

| Status                                                                                                   | <b>EO Count</b> | % of EO Total            | PA Count | % of PA Total            | <b>Total Count</b> | % of Total |
|----------------------------------------------------------------------------------------------------------|-----------------|--------------------------|----------|--------------------------|--------------------|------------|
| APPROVED                                                                                                 | 6,656           | 77.21%                   | 4,774    | 56.80%                   | 11,430             | 67.13%     |
| DENIED                                                                                                   | 1,001           | 11.61%                   | 2,126    | 25.29%                   | 3,127              | 18.37%     |
| PENDING                                                                                                  | 351             | 4.07%                    | 645      | 7.67%                    | 996                | 5.85%      |
| Total Program<br>Reviews<br>(including Calltrack, Cancel,<br>Closed, Inprocess, and<br>Medreview status) | 8,621           | 48.63%<br>Of EO/PA total | 8,405    | 47.41%<br>Of EO/PA total | 17,026             | 96.04%     |
| # Member ID# s                                                                                           | 6,926           | 1.24                     | 7,117    | 1.18                     | 14,043             | 1.21       |

### JUNE 2021 PROGRAM SUMMARY

| Status                                                                                                   | <b>EO Count</b> | % of EO Total            | PA Count | % of PA Total                   | <b>Total Count</b> | % of Total |
|----------------------------------------------------------------------------------------------------------|-----------------|--------------------------|----------|---------------------------------|--------------------|------------|
| APPROVED                                                                                                 | 6,496           | 76.64%                   | 5,465    | 55.75%                          | 11,961             | 65.44%     |
| DENIED                                                                                                   | 1,023           | 12.07%                   | 2,434    | 24.83%                          | 3,457              | 18.91%     |
| PENDING                                                                                                  | 352             | 4.15%                    | 799      | 8.15%                           | 1,151              | 6.30%      |
| Total Program<br>Reviews<br>(including Calltrack, Cancel,<br>Closed, Inprocess, and<br>Medreview status) | 8,476           | 44.59%<br>Of EO/PA total | 9,802    | <b>51.56%</b><br>Of EO/PA total | 18,278             | 96.15%     |
| # Member ID# s                                                                                           | 6,819           | 1.24                     | 8,041    | 1.22                            | 14,860             | 1.23       |

# JULY 2021 PROGRAM SUMMARY

| Status,                                                                                                  | <b>EO Count</b> | % of EO Total            | PA Count | % of PA Total            | <b>Total Count</b> | % of Total |
|----------------------------------------------------------------------------------------------------------|-----------------|--------------------------|----------|--------------------------|--------------------|------------|
| APPROVED                                                                                                 | 6,002           | 75.88%                   | 5,740    | 58.87%                   | 11,742             | 66.49%     |
| DENIED                                                                                                   | 947             | 11.97%                   | 2,246    | 23.03%                   | 3,193              | 18.08%     |
| PENDING                                                                                                  | 313             | 3.96%                    | 740      | 7.59%                    | 1,053              | 5.96%      |
| Total Program<br>Reviews<br>(including Calltrack, Cancel,<br>Closed, Inprocess, and<br>Medreview status) | 7,910           | 43.09%<br>Of EO/PA total | 9,751    | 53.12%<br>Of EO/PA total | 17,661             | 96.21%     |
| # Member ID# s                                                                                           | 6,403           | 1.24                     | 8,152    | 1.20                     | 14,555             | 1.21       |

#### **AUGUST 2021 PROGRAM SUMMARY**

| Status,                                                                                                  | <b>EO Count</b> | % of EO Total            | PA Count | % of PA Total            | <b>Total Count</b> | % of Total |
|----------------------------------------------------------------------------------------------------------|-----------------|--------------------------|----------|--------------------------|--------------------|------------|
| APPROVED                                                                                                 | 6,201           | 78.32%                   | 6,009    | 58.07%                   | 12,210             | 66.85%     |
| DENIED                                                                                                   | 820             | 10.36%                   | 2,400    | 23.19%                   | 3,220              | 17.63%     |
| PENDING                                                                                                  | 288             | 3.64%                    | 807      | 7.80%                    | 1,095              | 5.99%      |
| Total Program<br>Reviews<br>(including Calltrack, Cancel,<br>Closed, Inprocess, and<br>Medreview status) | 7,918           | 41.82%<br>Of EO/PA total | 10,348   | 54.65%<br>Of EO/PA total | 18,266             | 96.47%     |
| # Member ID# s                                                                                           | 6,349           | 1.25                     | 8,564    | 1.21                     | 14,913             | 1.22       |