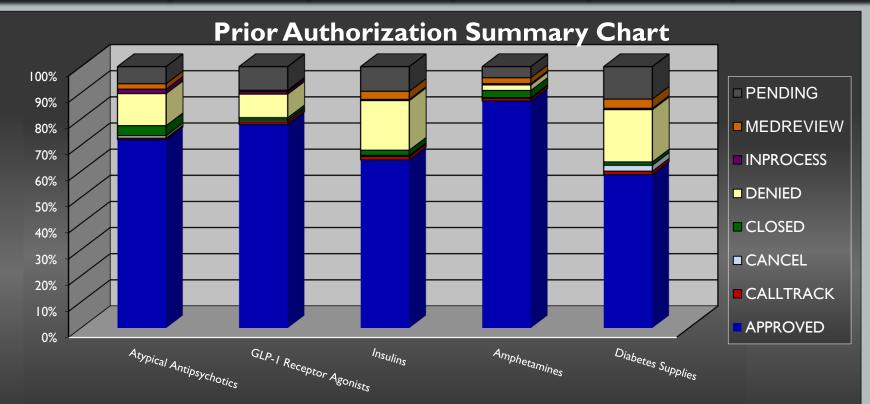

#### AUGUST 2021 PA STATS

| EO Status<br>APPROVED<br>DENIED                                                               | Antipsychotics<br>70.81%<br>14.02% | 76.61%<br>9.01% | Amphetamines<br>84.59%<br>3.63% | Insulins<br>46.89%<br>31.64% | Diabetic<br>Suplies<br>54.69%<br>22.54% |
|-----------------------------------------------------------------------------------------------|------------------------------------|-----------------|---------------------------------|------------------------------|-----------------------------------------|
| PENDING<br>Totals<br>(including Calltrack, Cancel,<br>Closed, Inprocess, Medreview<br>status) | 7.41%<br>1,134                     | 9.66%<br>932    | 3.20%<br>688                    | 13.94%<br>531                | 12.95%<br>448                           |