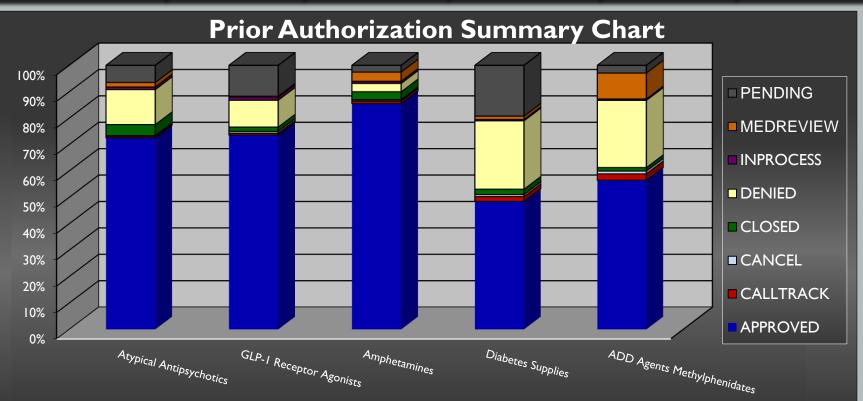

# MAY 2021 PA STATS

|                                                                                           | Atypical       |              | <b>GLP-I</b> Receptor | Diabetic | ADD Agents       |
|-------------------------------------------------------------------------------------------|----------------|--------------|-----------------------|----------|------------------|
| EO Status                                                                                 | Antipsychotics | Amphetamines | Agonists              | Supplies | Methylphenidates |
| APPROVED                                                                                  | 74.54%         | 86.83%       | 74.51%                | 56.93%   | 67.74%           |
| DENIED                                                                                    | 11.61%         | 2.83%        | 12.66%                | 19.17%   | 14.19%           |
| PENDING                                                                                   | 7.13%          | 2.33%        | 9.27%                 | 17.99%   | 2.26%            |
| <b>Totals</b><br>(including Calltrack, Cancel,<br>Closed, Inprocess, Medreview<br>status) | 982            | 600          | 561                   | 339      | 310              |