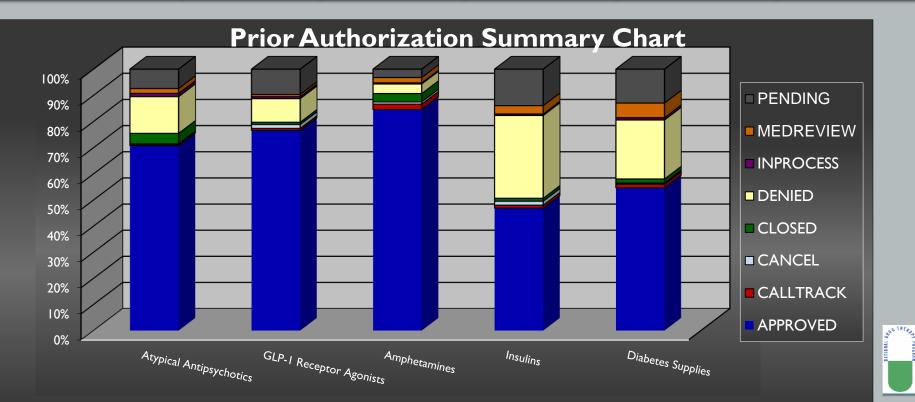

# JULY 2021 PA STATS

| EO Status<br>APPROVED<br>DENIED<br>PENDING                                                | Atypical<br>Antipsychotics<br>72.08%<br>12.28%<br>6.53% | GLP-1 Receptor<br>Agonists<br>77.90%<br>9.04%<br>9.04% |     | Amphetamines<br>86.83%<br>2.11%<br>4.23% | <b>Diabetes Supplies</b><br>58.73%<br>20.00%<br>12.41% |
|-------------------------------------------------------------------------------------------|---------------------------------------------------------|--------------------------------------------------------|-----|------------------------------------------|--------------------------------------------------------|
| <b>Totals</b><br>(including Calltrack, Cancel,<br>Closed, Inprocess, Medreview<br>status) | 1,010                                                   | 9.04%                                                  | 701 | 615                                      | 395                                                    |