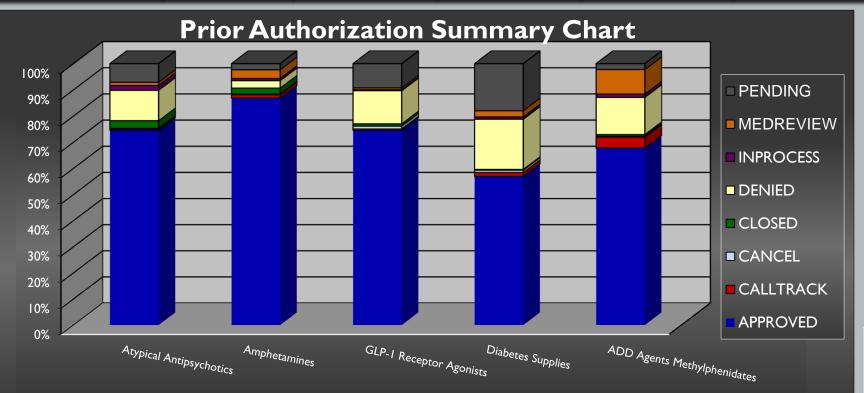

# MAY 2021 PA STATS

|                                                                                           | Atypical       |              | <b>GLP-I</b> Receptor | Diabetic | ADD Agents       |
|-------------------------------------------------------------------------------------------|----------------|--------------|-----------------------|----------|------------------|
| EO Status                                                                                 | Antipsychotics | Amphetamines | Agonists              | Supplies | Methylphenidates |
| APPROVED                                                                                  | 74.54%         | 86.83%       | 74.51%                | 56.93%   | 67.74%           |
| DENIED                                                                                    | 11.61%         | 2.83%        | 12.66%                | 19.17%   | 14.19%           |
| PENDING                                                                                   | 7.13%          | 2.33%        | 9.27%                 | 17.99%   | 2.26%            |
| <b>Totals</b><br>(including Calltrack, Cancel,<br>Closed, Inprocess, Medreview<br>status) | 982            | 600          | 561                   | 339      | 310              |