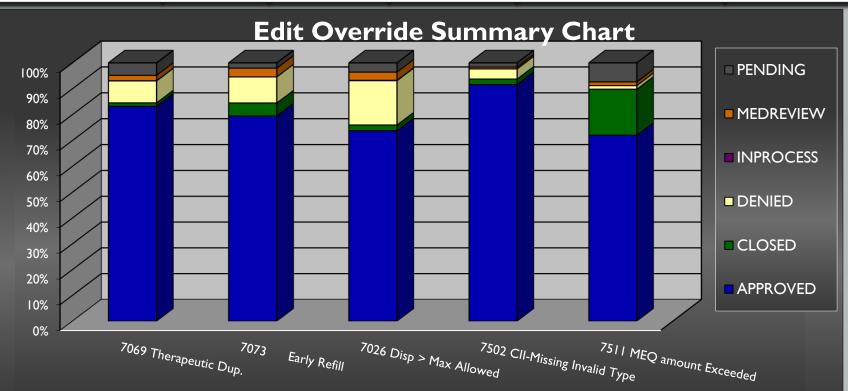

#### **MAY 2021 EDIT OVERRIDES**

|                                                                              | 7069     | 7073         | 7026               | 7502 CII             | 7511         |
|------------------------------------------------------------------------------|----------|--------------|--------------------|----------------------|--------------|
| EO Status                                                                    | Ther.Dup | Early Refill | <b>Exceeds Max</b> | Missing Invalid Type | MME Exceeded |
| APPROVED                                                                     | 83.21%   | 79.48%       | 73.81%             | 91.62%               | 72.03%       |
| DENIED                                                                       | 8.49%    | 10.07%       | 17.14%             | 3.92%                | 1.41%        |
| PENDING                                                                      | 4.79%    | 2.01%        | 3.55%              | I.60%                | 7.34%        |
| <b>Total EO's</b><br>(including, Closed, Inprocess, and<br>Medreview status) | 3,735    | I,886        | 817                | 561                  | 354          |
| % of TOTAL EO                                                                |          |              |                    |                      |              |
| COUNT                                                                        | 40.50%   | 20.45%       | 8.86%              | 6.08%                | 3.84%        |

#### JUNE 2021 EDIT OVERRIDES

|                                                                              | 7069     | 7073         | 7026               | 7502 CII                    | 7511         |
|------------------------------------------------------------------------------|----------|--------------|--------------------|-----------------------------|--------------|
| EO Status                                                                    | Ther.Dup | Early Refill | Disp > Exceeds Max | <b>Missing Invalid Type</b> | MME Exceeded |
| APPROVED                                                                     | 81.88%   | 77.64%       | 73.65%             | 93.68%                      | 69.62%       |
| DENIED                                                                       | 9.68%    | 11.13%       | 19.69%             | 2.47%                       | 0.54%        |
| PENDING                                                                      | 4.64%    | 2.24%        | 2.64%              | 1.69%                       | 10.22%       |
| <b>Total EO's</b><br>(including, Closed, Inprocess, and<br>Medreview status) | 3,493    | 1,923        | 721                | 649                         | 372          |
| % of TOTAL EO<br>COUNT                                                       | 37.83%   | 20.83%       | 7.81%              | 7.03%                       | 4.03%        |

# JULY 2021 EDIT OVERRIDES

|                                                                              | 7069     | 7073         | 7026               | 7502 CII             | 7511         |
|------------------------------------------------------------------------------|----------|--------------|--------------------|----------------------|--------------|
| EO Status                                                                    | Ther.Dup | Early Refill | <b>Exceeds Max</b> | Missing Invalid Type | MME Exceeded |
| APPROVED                                                                     | 81.82%   | 77.23%       | 67.91%             | 93.00%               | 68.41%       |
| DENIED                                                                       | 8.50%    | 10.37%       | 23.02%             | 3.83%                | 8.24%        |
| PENDING                                                                      | 4.97%    | 2.66%        | 3.31%              | 0.67%                | 1.10%        |
| <b>Total EO's</b><br>(including, Closed, Inprocess, and<br>Medreview status) | 3,257    | I,880        | 695                | 600                  | 364          |
| % of TOTAL EO                                                                |          |              |                    |                      |              |
| COUNT                                                                        | 37.31%   | 21.53%       | 7.96%              | 6.87%                | 4.17%        |

#### **AUGUST 2021 EDIT OVERRIDES**

|                                                                              | 7069     | 7073         | 7026               | 7502 CII             | 7511                |
|------------------------------------------------------------------------------|----------|--------------|--------------------|----------------------|---------------------|
| EO Status                                                                    | Ther.Dup | Early Refill | Disp > Exceeds Max | Missing Invalid Type | <b>MME Exceeded</b> |
| APPROVED                                                                     | 84.05%   | 77.65%       | 70.35%             | 93.85%               | 71.17%              |
| DENIED                                                                       | 7.19%    | 9.61%        | 19.52%             | 2.49%                | 5.11%               |
| PENDING                                                                      | 4.29%    | 2.56%        | 4.54%              | 1.16%                | 0.60%               |
| <b>Total EO's</b><br>(including, Closed, Inprocess, and<br>Medreview status) | 3,311    | 1,915        | 661                | 602                  | 333                 |
| % of TOTAL EO                                                                |          |              |                    |                      |                     |
| COUNT                                                                        | 38.27%   | 22.13%       | 7.64%              | 6.96%                | 3.85%               |