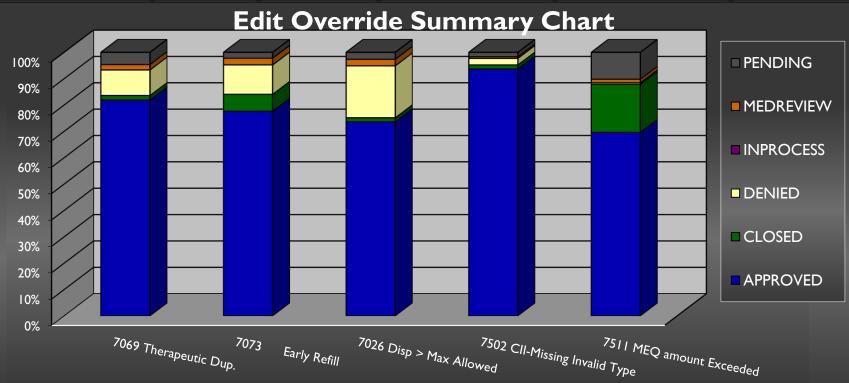

#### **MAY 2021 EDIT OVERRIDES**

|                                                                              | 7069     | 7073         | 7026               | 7502 CII             | 7511         |
|------------------------------------------------------------------------------|----------|--------------|--------------------|----------------------|--------------|
| EO Status                                                                    | Ther.Dup | Early Refill | <b>Exceeds Max</b> | Missing Invalid Type | MME Exceeded |
| APPROVED                                                                     | 83.21%   | 79.48%       | 73.81%             | 91.62%               | 72.03%       |
| DENIED                                                                       | 8.49%    | 10.07%       | 17.14%             | 3.92%                | 1.41%        |
| PENDING                                                                      | 4.79%    | 2.01%        | 3.55%              | I.60%                | 7.34%        |
| <b>Total EO's</b><br>(including, Closed, Inprocess, and<br>Medreview status) | 3,735    | I,886        | 817                | 561                  | 354          |
| % of TOTAL EO                                                                |          |              |                    |                      |              |
| COUNT                                                                        | 40.50%   | 20.45%       | 8.86%              | 6.08%                | 3.84%        |