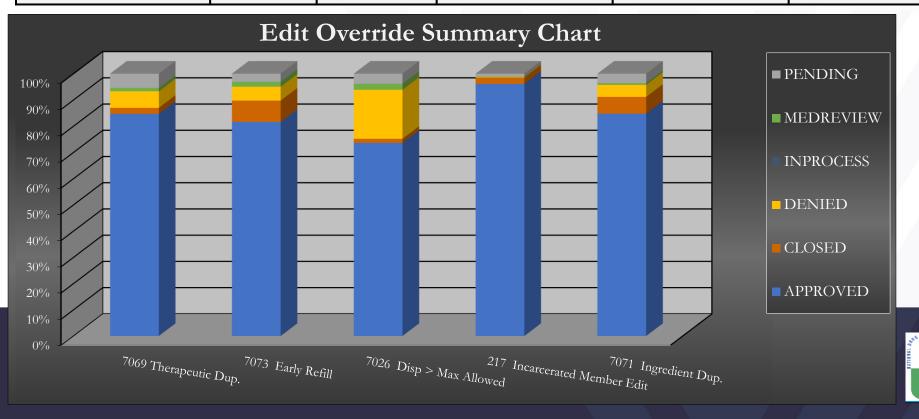

#### November 2022 Edit Overrides

| EO Status                                                       | 7069<br>Ther.Dup | 7073<br>Early Refill | 7026 Disp>Exceeds Max | 217 Incarcerated Member Edit | 7071 Ingredient<br>Dup. |
|-----------------------------------------------------------------|------------------|----------------------|-----------------------|------------------------------|-------------------------|
| APPROVED                                                        | 83.91%           | 77.87%               | 70.57%                | 95.85%                       | 86.97%                  |
| DENIED                                                          | 6.88%            | 7.57%                | 19.91%                | 0.69%                        | 5.21%                   |
| PENDING                                                         | 5.03%            | 2.40%                | 4.10%                 | 1.55%                        | 3.26%                   |
| Total EO's (including, Closed, Inprocess, and Medreview status) | 3,418            | 2,128                | 683                   | 579                          | 307                     |
| % of TOTAL EO                                                   |                  |                      |                       |                              |                         |
| COUNT                                                           | 36.60%           | 22.78%               | 7.31%                 | 6.20%                        | 3.29%                   |