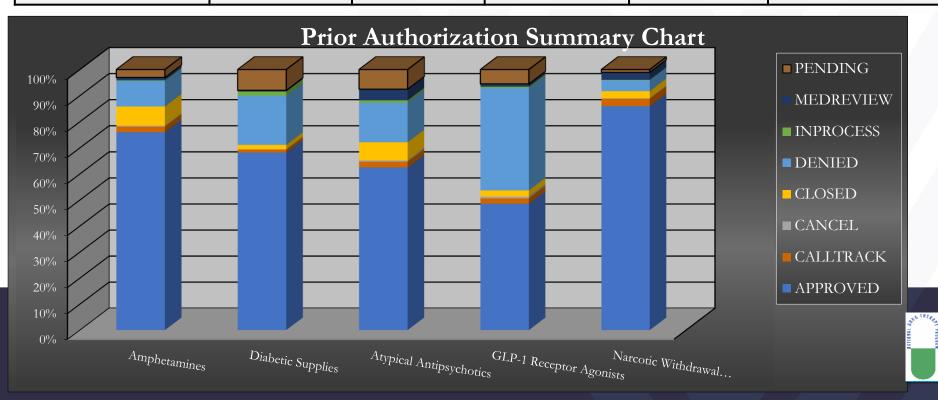

## January 2023 PA Stats

|                                                                           |              | Diabetic | Atypical       |                       | Narcotic Withdrawal |
|---------------------------------------------------------------------------|--------------|----------|----------------|-----------------------|---------------------|
| EO Status                                                                 | Amphetamines | Supplies | Antipsychotics | <b>GLP-1</b> Agonists | Agents              |
| APPROVED                                                                  | 75.95%       | 68.19%   | 62.44%         | 48.56%                | 85.92%              |
| DENIED                                                                    | 9.80%        | 18.75%   | 15.11%         | 39.20%                | 4.15%               |
| PENDING                                                                   | 3.04%        | 7.95%    | 7.51%          | 5.50%                 | 1.08%               |
| Totals (including Calltrack, Cancel, Closed, Inprocess, Medreview status) | 1,347        | 1,333    | 1,158          | 727                   | 554                 |
| Top Med                                                                   | Adderall IR  | Dexcom   | Vraylar        | Ozempic               | Sublocade           |