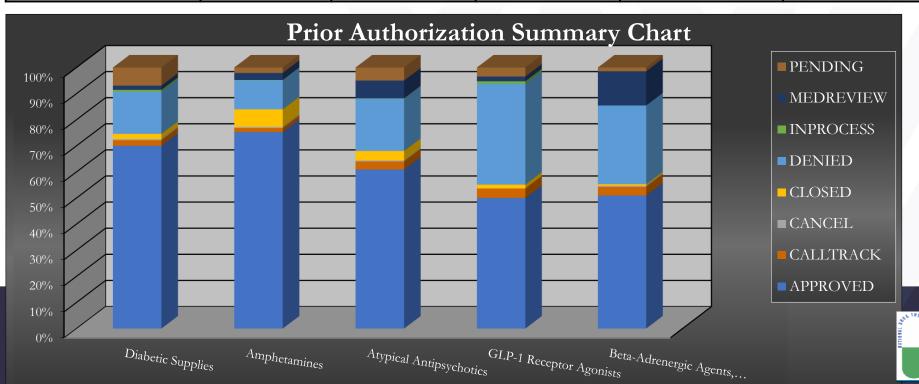

#### November 2022 PA Stats

| EO Status                                                                | Diabetic<br>Supplies | Amphetamines | Atypical<br>Antipsychotics | GLP-1 Receptor<br>Agonists | Beta-Adrenergic<br>Agents, Inhaled |
|--------------------------------------------------------------------------|----------------------|--------------|----------------------------|----------------------------|------------------------------------|
| APPROVED                                                                 | 70.00%               | 75.26%       | 60.92%                     | 50.00%                     | 50.94%                             |
| DENIED                                                                   | 16.10%               | 11.15%       | 20.03%                     | 38.61%                     | 30.15%                             |
| PENDING                                                                  | 6.95%                | 2.09%        | 5.01%                      | 3.47%                      | 1.46%                              |
| Totals (including Calltrack, Cancel, Closed, Inprocess, Medreview status | 1,050                | 861          | 719                        | 606                        | 481                                |
| Top Med                                                                  | Dexcom               | Adderall IR  | Seroquel 25mg              | Ozempic                    | Albuterol HFA                      |