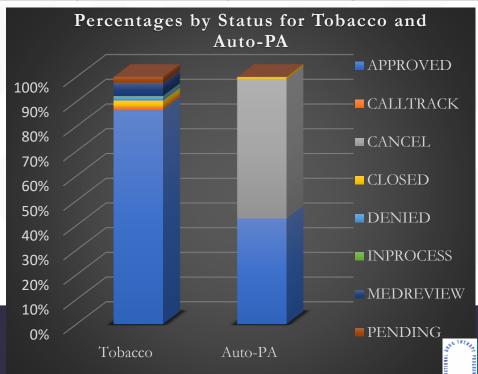

## November 2022 Program Summary

| Status                                                                         | <b>EO</b> Count | % of EO Total            | PA Count | % of PA Total            | <b>Total Count</b> | % of Total |
|--------------------------------------------------------------------------------|-----------------|--------------------------|----------|--------------------------|--------------------|------------|
| APPROVED                                                                       | 6,759           | 78.76%                   | 6,231    | 55.75%                   | 12,990             | 65.74%     |
| DENIED                                                                         | 717             | 8.35%                    | 2,994    | 26.79%                   | 3,711              | 18.78%     |
| PENDING                                                                        | 326             | 3.80%                    | 518      | 4.63%                    | 844                | 4.27%      |
| Total Program                                                                  |                 |                          |          |                          |                    |            |
| Reviews (including Calltrack, Cancel, Closed, Inprocess, and Medreview status) | 8,582           | 42.12%<br>Of EO/PA total | 11,177   | 54.85%<br>Of EO/PA total | 19,759             | 96.97%     |
| # Member ID# s                                                                 | 6,533           | 1.31                     | 9,157    | 1.22                     | 15,690             | 1.26       |

## December 2022 Program Summary

| Status                                                                         | <b>EO</b> Count | % of EO Total            | PA Count | % of PA Total            | <b>Total Count</b> | % of Total |
|--------------------------------------------------------------------------------|-----------------|--------------------------|----------|--------------------------|--------------------|------------|
| APPROVED                                                                       | <b>6,71</b> 0   | 81.42%                   | 7,053    | 56.13%                   | 13,763             | 66.15%     |
| DENIED                                                                         | 622             | 7.55%                    | 3,103    | 24.70%                   | 3,725              | 17.90%     |
| PENDING                                                                        | 356             | 4.32%                    | 831      | 6.61%                    | 1,187              | 5.71%      |
| Total Program                                                                  |                 |                          |          |                          |                    |            |
| Reviews (including Calltrack, Cancel, Closed, Inprocess, and Medreview status) | 8,241           | 38.36%<br>Of EO/PA total | 12,565   | 58.49%<br>Of EO/PA total | 20,806             | 96.86%     |
| # Member ID# s                                                                 | 6,268           | 1.31                     | 10,010   | 1.26                     | 16,278             | 1.28       |

#### January 2023 Program Summary

| Status                                                                         | <b>EO</b> Count | % of EO Total            | PA Count | % of PA Total            | <b>Total Count</b> | % of Total |
|--------------------------------------------------------------------------------|-----------------|--------------------------|----------|--------------------------|--------------------|------------|
| APPROVED                                                                       | 7,595           | 82.22%                   | 8,140    | 57.53%                   | 15,735             | 67.29%     |
| DENIED                                                                         | 694             | 7.51%                    | 3,543    | 25.04%                   | 4,237              | 18.12%     |
| PENDING                                                                        | 331             | 3.58%                    | 784      | 5.54%                    | 1,115              | 4.77%      |
| Total Program                                                                  |                 |                          |          |                          |                    |            |
| Reviews (including Calltrack, Cancel, Closed, Inprocess, and Medreview status) | 9,237           | 38.17%<br>Of EO/PA total | 14,148   | 58.46%<br>Of EO/PA total | 23,385             | 96.62%     |
| # Member ID# s                                                                 | 6,964           | 1.33                     | 11,118   | 1.27                     | 18,082             | 1.29       |