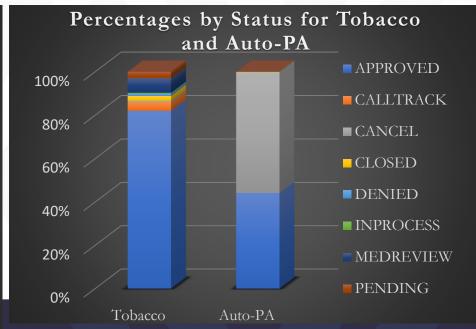

ENDING                                                                        | 326             | 3.80%                    | 518      | 4.63%                    | 844                | 4.27%      |
| Total Program                                                                  |                 |                          |          |                          |                    |            |
| Reviews (including Calltrack, Cancel, Closed, Inprocess, and Medreview status) | 8,582           | 42.12%<br>Of EO/PA total | 11,177   | 54.85%<br>Of EO/PA total | 19,759             | 96.97%     |
| # Member ID# s                                                                 | 6,533           | 1.31                     | 9,157    | 1.22                     | 15,690             | 1.26       |







## December 2022 Program Summary

| Status                                                                         | <b>EO</b> Count | % of EO Total            | PA Count | % of PA Total            | <b>Total Count</b> | % of Total |
|--------------------------------------------------------------------------------|-----------------|--------------------------|----------|--------------------------|--------------------|------------|
| APPROVED                                                                       | <b>6,71</b> 0   | 81.42%                   | 7,053    | 56.13%                   | 13,763             | 66.15%     |
| DENIED                                                                         | 622             | 7.55%                    | 3,103    | 24.70%