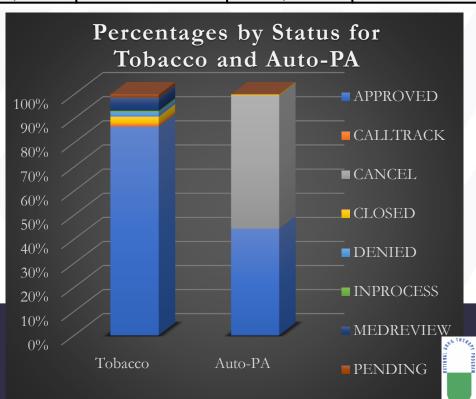

## November 2022 Program Summary

| Status                                                                         | <b>EO</b> Count | % of EO Total            | PA Count | % of PA Total            | <b>Total Count</b> | % of Total |
|--------------------------------------------------------------------------------|-----------------|--------------------------|----------|--------------------------|--------------------|------------|
| APPROVED                                                                       | 6,759           | 78.76%                   | 6,231    | 55.75%                   | 12,990             | 65.74%     |
| DENIED                                                                         | 717             | 8.35%                    | 2,994    | 26.79%                   | 3,711              | 18.78%     |
| PENDING                                                                        | 326             | 3.80%                    | 518      | 4.63%                    | 844                | 4.27%      |
| Total Program                                                                  |                 |                          |          |                          |                    |            |
| Reviews (including Calltrack, Cancel, Closed, Inprocess, and Medreview status) | 8,582           | 42.12%<br>Of EO/PA total | 11,177   | 54.85%<br>Of EO/PA total | 19,759             | 96.97%     |
| # Member ID# s                                                                 | 6,533           | 1.31                     | 9,157    | 1.22                     | 15,690             | 1.26       |

## December 2022 Program Summary

| Status                                                                         | <b>EO</b> Count | % of EO Total            | PA Count | % of PA Total            | <b>Total Count</b> | % of Total |
|--------------------------------------------------------------------------------|-----------------|--------------------------|----------|--------------------------|--------------------|------------|
| APPROVED                                                                       | <b>6,71</b> 0   | 81.42%                   | 7,053    | 56.13%                   | 13,763             | 66.15%     |
| DENIED                                                                         | 622             | 7.55%                    | 3,103    | 24.70%                   | 3,725              | 17.90%     |
| PENDING                                                                        | 356             | 4.32%                    | 831      | 6.61%                    | 1,187              | 5.71%      |
| Total Program                                                                  |                 |                          |          |                          |                    |            |
| Reviews (including Calltrack, Cancel, Closed, Inprocess, and Medreview status) | 8,241           | 38.36%<br>Of EO/PA total | 12,565   | 58.49%<br>Of EO/PA total | 20,806             | 96.86%     |
| # Member ID# s                                                                 | 6,268           | 1.31                     | 10,010   | 1.26                     | 16,278             | 1.28       |

#### January 2023 Program Summary

| Status                                                                         | <b>EO</b> Count | % of EO Total            | PA Count | % of PA Total            | <b>Total Count</b> | % of Total |
|--------------------------------------------------------------------------------|-----------------|--------------------------|----------|--------------------------|--------------------|------------|
| APPROVED                                                                       | 7,595           | 82.22%                   | 8,140    | 57.53%                   | 15,735             | 67.29%     |
| DENIED                                                                         | 694             | 7.51%                    | 3,543    | 25.04%                   | 4,237              | 18.12%     |
| PENDING                                                                        | 331             | 3.58%                    | 784      | 5.54%                    | 1,115              | 4.77%      |
| Total Program                                                                  |                 |                          |          |                          |                    |            |
| Reviews (including Calltrack, Cancel, Closed, Inprocess, and Medreview status) | 9,237           | 38.17%<br>Of EO/PA total | 14,148   | 58.46%<br>Of EO/PA total | 23,385             | 96.62%     |
| # Member ID# s                                                                 | 6,964           | 1.33                     | 11,118   | 1.27                     | 18,082             | 1.29       |