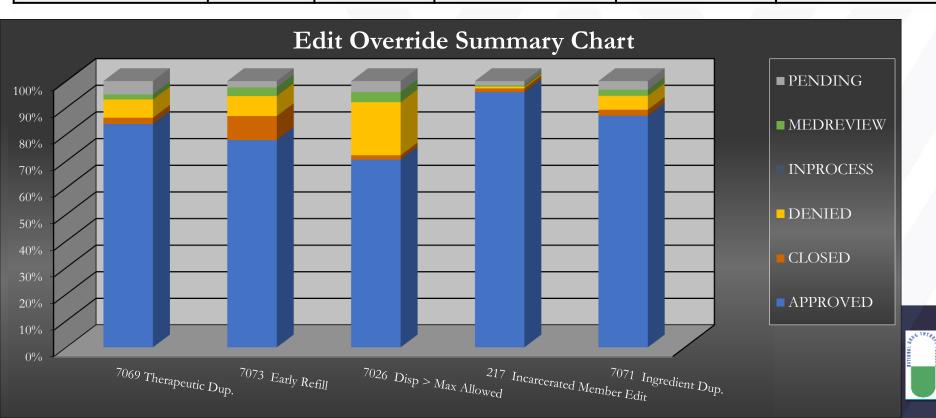

#### November 2022 Edit Overrides

| EO Status                                                       | 7069<br>Ther.Dup | 7073<br>Early Refill | 7026 Disp>Exceeds Max | 217 Incarcerated Member Edit | 7071 Ingredient<br>Dup. |
|-----------------------------------------------------------------|------------------|----------------------|-----------------------|------------------------------|-------------------------|
| APPROVED                                                        | 83.91%           | 77.87%               | 70.57%                | 95.85%                       | 86.97%                  |
| DENIED                                                          | 6.88%            | 7.57%                | 19.91%                | 0.69%                        | 5.21%                   |
| PENDING                                                         | 5.03%            | 2.40%                | 4.10%                 | 1.55%                        | 3.26%                   |
| Total EO's (including, Closed, Inprocess, and Medreview status) | 3,418            | 2,128                | 683                   | 579                          | 307                     |
| % of TOTAL EO                                                   |                  |                      |                       |                              |                         |
| COUNT                                                           | 36.60%           | 22.78%               | 7.31%                 | 6.20%                        | 3.29%                   |

#### December 2022 Edit Overrides

| EO Status                                                       | 7069<br>Ther.Dup | 7073<br>Early Refill | 7026 Disp > Exceeds Max | 217 Incarcerated<br>Member Edit | 7071 Ingredient Dup. |
|-----------------------------------------------------------------|------------------|----------------------|-------------------------|---------------------------------|----------------------|
| APPROVED                                                        | 84.65%           | 81.62%               | 73.61%                  | 96.13%                          | 84.76%               |
| DENIED                                                          | 6.30%            | 5.28%                | 18.69%                  | 0.18%                           | 4.57%                |
| PENDING                                                         | 5.46%            | 3.11%                | 3.85%                   | 1.10%                           | 3.66%                |
| Total EO's (including, Closed, Inprocess, and Medreview status) | 3,349            | 1,931                | 701                     | 543                             | 328                  |
| % of TOTAL EO COUNT                                             | 37.08%           | 21.38%               | 7.76%                   | 6.01%                           | 3.63%                |

January 2023 Edit Overrides

|                                                                 | 7069     | 7073         | 7026               | 217 Incarcerated | 7071 Ingredient |
|-----------------------------------------------------------------|----------|--------------|--------------------|------------------|-----------------|
| EO Status                                                       | Ther.Dup | Early Refill | Disp > Exceeds Max | Member Edit      | Dup.            |
| APPROVED                                                        | 86.94%   | 81.36%       | 72.89%             | 95.71%           | 83.29%          |
| DENIED                                                          | 5.43%    | 5.68%        | 19.62%             | 0.15%            | 7.28%           |
| PENDING                                                         | 4.99%    | 1.79%        | 3.09%              | 2.14%            | 4.31%           |
| Total EO's (including, Closed, Inprocess, and Medreview status) | 3,667    | 2,184        | 841                | 653              | 371             |
| % of TOTAL EO                                                   |          |              |                    |                  |                 |
| COUNT                                                           | 36.50%   | 21.74%       | 8.37%              | 6.50%            | 3.69%           |