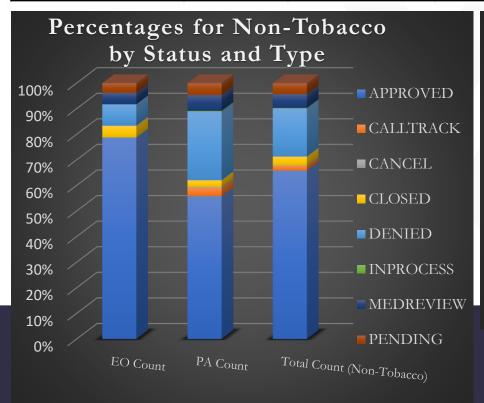

## November 2022 Program Summary

| Status                                                                         | <b>EO</b> Count | % of EO Total            | PA Count | % of PA Total            | <b>Total Count</b> | % of Total |
|--------------------------------------------------------------------------------|-----------------|--------------------------|----------|--------------------------|--------------------|------------|
| APPROVED                                                                       | 6,759           | 78.76%                   | 6,231    | 55.75%                   | 12,990             | 65.74%     |
| DENIED                                                                         | 717             | 8.35%                    | 2,994    | 26.79%                   | 3,711              | 18.78%     |
| PENDING                                                                        | 326             | 3.80%                    | 518      | 4.63%                    | 844                | 4.27%      |
| Total Program                                                                  |                 |                          |          |                          |                    |            |
| Reviews (including Calltrack, Cancel, Closed, Inprocess, and Medreview status) | 8,582           | 42.12%<br>Of EO/PA total | 11,177   | 54.85%<br>Of EO/PA total | 19,759             | 96.97%     |
| # Member ID# s                                                                 | 6,533           | 1.31                     | 9,157    | 1.22                     | 15,690             | 1.26       |

## December 2022 Program Summary

| Status                                                                         | <b>EO</b> Count | % of EO Total            | PA Count | % of PA Total            | <b>Total Count</b> | % of Total |
|--------------------------------------------------------------------------------|-----------------|--------------------------|----------|--------------------------|--------------------|------------|
| APPROVED                                                                       | <b>6,71</b> 0   | 81.42%                   | 7,053    | 56.13%                   | 13,763             | 66.15%     |
| DENIED                                                                         | 622             | 7.55%                    | 3,103    | 24.70%                   | 3,725              | 17.90%     |
| PENDING                                                                        | 356             | 4.32%                    | 831      | 6.61%                    | 1,187              | 5.71%      |
| Total Program                                                                  |                 |                          |          |                          |                    |            |
| Reviews (including Calltrack, Cancel, Closed, Inprocess, and Medreview status) | 8,241           | 38.36%<br>Of EO/PA total | 12,565   | 58.49%<br>Of EO/PA total | 20,806             | 96.86%     |
| # Member ID# s                                                                 | 6,268           | 1.31                     | 10,010   | 1.26                     | 16,278             | 1.28       |

#### January 2023 Program Summary

| Status                                                                         | <b>EO</b> Count | % of EO Total            | PA Count | % of PA Total            | <b>Total Count</b> | % of Total |
|--------------------------------------------------------------------------------|-----------------|--------------------------|----------|--------------------------|--------------------|------------|
| APPROVED                                                                       | 7,595           | 82.22%                   | 8,140    | 57.53%                   | 15,735             | 67.29%     |
| DENIED                                                                         | 694             | 7.51%                    | 3,543    | 25.04%                   | 4,237              | 18.12%     |
| PENDING                                                                        | 331             | 3.58%                    | 784      | 5.54%                    | 1,115              | 4.77%      |
| Total Program                                                                  |                 |                          |          |                          |                    |            |
| Reviews (including Calltrack, Cancel, Closed, Inprocess, and Medreview status) | 9,237           | 38.17%<br>Of EO/PA total | 14,148   | 58.46%<br>Of EO/PA total | 23,385             | 96.62%     |
| # Member ID# s                                                                 | 6,964           | 1.33                     | 11,118   | 1.27                     | 18,082             | 1.29       |