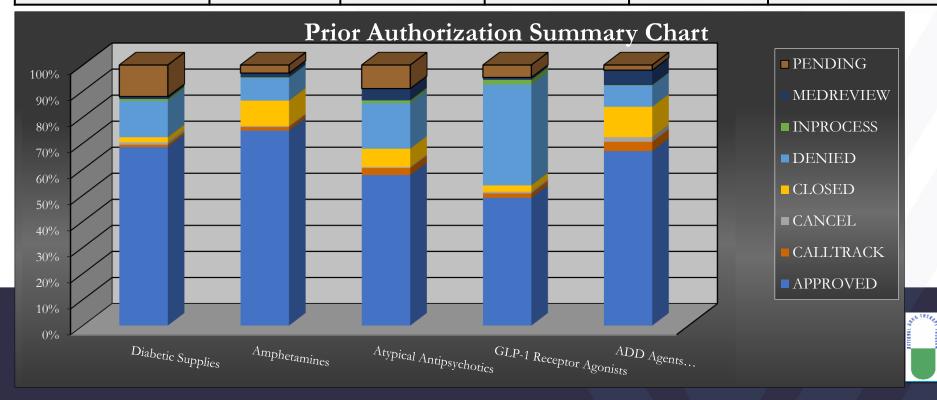

#### December 2022 PA Stats

|                                                                           | Diabetic |              | Atypical       |                       | ADD Agents       |
|---------------------------------------------------------------------------|----------|--------------|----------------|-----------------------|------------------|
| EO Status                                                                 | Supplies | Amphetamines | Antipsychotics | <b>GLP-1</b> Agonists | Methylphenidates |
| APPROVED                                                                  | 68.48%   | 74.84%       | 57.74%         | 49.00%                | 66.93%           |
| DENIED                                                                    | 13.83%   | 8.66%        | 17.46%         | 38.71%                | 8.12%            |
| PENDING                                                                   | 12.10%   | 3.10%        | 9.03%          | 4.76%                 | 1.98%            |
| Totals (including Calltrack, Cancel, Closed, Inprocess, Medreview status) | 1,215    | 1,097        | 1,008          | 651                   | 505              |
| Top Med                                                                   | Dexcom   | Adderall IR  | Vraylar        | Ozempic               | Ritalin          |

## January 2023 PA Stats

|                                                                           |              | Diabetic | Atypical       |                       | Narcotic Withdrawal |
|---------------------------------------------------------------------------|--------------|----------|----------------|-----------------------|---------------------|
| EO Status                                                                 | Amphetamines | Supplies | Antipsychotics | <b>GLP-1</b> Agonists | Agents              |
| APPROVED                                                                  | 75.95%       | 68.19%   | 62.44%         | 48.56%                | 85.92%              |
| DENIED                                                                    | 9.80%        | 18.75%   | 15.11%         | 39.20%                | 4.15%               |
| PENDING                                                                   | 3.04%        | 7.95%    | 7.51%          | 5.50%                 | 1.08%               |
| Totals (including Calltrack, Cancel, Closed, Inprocess, Medreview status) | 1,347        | 1,333    | 1,158          | 727                   | 554                 |
| Top Med                                                                   | Adderall IR  | Dexcom   | Vraylar        | Ozempic               | Sublocade           |