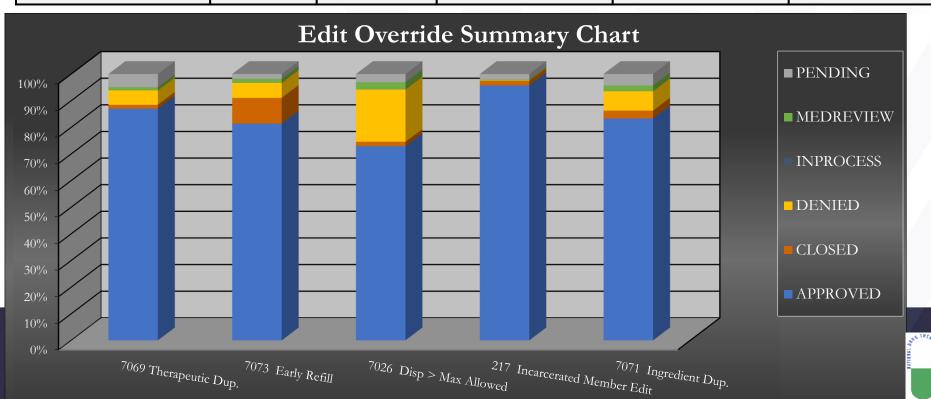

#### December 2022 Edit Overrides

| EO Status                                                       | 7069<br>Ther.Dup | 7073<br>Early Refill | 7026 Disp > Exceeds Max | 217 Incarcerated<br>Member Edit | 7071 Ingredient Dup. |
|-----------------------------------------------------------------|------------------|----------------------|-------------------------|---------------------------------|----------------------|
| APPROVED                                                        | 84.65%           | 81.62%               | 73.61%                  | 96.13%                          | 84.76%               |
| DENIED                                                          | 6.30%            | 5.28%                | 18.69%                  | 0.18%                           | 4.57%                |
| PENDING                                                         | 5.46%            | 3.11%                | 3.85%                   | 1.10%                           | 3.66%                |
| Total EO's (including, Closed, Inprocess, and Medreview status) | 3,349            | 1,931                | 701                     | 543                             | 328                  |
| % of TOTAL EO COUNT                                             | 37.08%           | 21.38%               | 7.76%                   | 6.01%                           | 3.63%                |

January 2023 Edit Overrides

|                                                                 | 7069     | 7073         | 7026               | 217 Incarcerated | 7071 Ingredient |
|-----------------------------------------------------------------|----------|--------------|--------------------|------------------|-----------------|
| EO Status                                                       | Ther.Dup | Early Refill | Disp > Exceeds Max | Member Edit      | Dup.            |
| APPROVED                                                        | 86.94%   | 81.36%       | 72.89%             | 95.71%           | 83.29%          |
| DENIED                                                          | 5.43%    | 5.68%        | 19.62%             | 0.15%            | 7.28%           |
| PENDING                                                         | 4.99%    | 1.79%        | 3.09%              | 2.14%            | 4.31%           |
| Total EO's (including, Closed, Inprocess, and Medreview status) | 3,667    | 2,184        | 841                | 653              | 371             |
| % of TOTAL EO                                                   |          |              |                    |                  |                 |
| COUNT                                                           | 36.50%   | 21.74%       | 8.37%              | 6.50%            | 3.69%           |