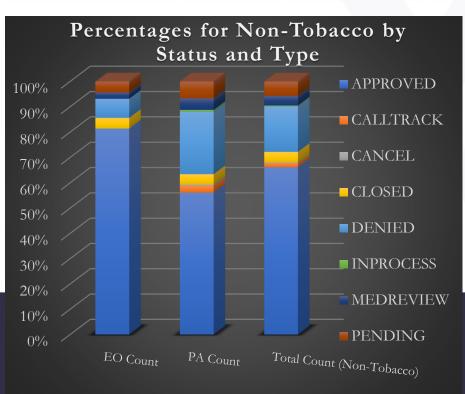

## November 2022 Program Summary

| Status                                                                         | <b>EO</b> Count | % of EO Total            | PA Count | % of PA Total            | <b>Total Count</b> | % of Total |
|--------------------------------------------------------------------------------|-----------------|--------------------------|----------|--------------------------|--------------------|------------|
| APPROVED                                                                       | 6,759           | 78.76%                   | 6,231    | 55.75%                   | 12,990             | 65.74%     |
| DENIED                                                                         | 717             | 8.35%                    | 2,994    | 26.79%                   | 3,711              | 18.78%     |
| PENDING                                                                        | 326             | 3.80%                    | 518      | 4.63%                    | 844                | 4.27%      |
| Total Program                                                                  |                 |                          |          |                          |                    |            |
| Reviews (including Calltrack, Cancel, Closed, Inprocess, and Medreview status) | 8,582           | 42.12%<br>Of EO/PA total | 11,177   | 54.85%<br>Of EO/PA total | 19,759             | 96.97%     |
| # Member ID# s                                                                 | 6,533           | 1.31                     | 9,157    | 1.22                     | 15,690             | 1.26       |

## December 2022 Program Summary

| Status                                                                         | <b>EO</b> Count | % of EO Total            | PA Count | % of PA Total            | <b>Total Count</b> | % of Total |
|--------------------------------------------------------------------------------|-----------------|--------------------------|----------|--------------------------|--------------------|------------|
| APPROVED                                                                       | <b>6,71</b> 0   | 81.42%                   | 7,053    | 56.13%                   | 13,763             | 66.15%     |
| DENIED                                                                         | 622             | 7.55%                    | 3,103    | 24.70%                   | 3,725              | 17.90%     |
| PENDING                                                                        | 356             | 4.32%                    | 831      | 6.61%                    | 1,187              | 5.71%      |
| Total Program                                                                  |                 |                          |          |                          |                    |            |
| Reviews (including Calltrack, Cancel, Closed, Inprocess, and Medreview status) | 8,241           | 38.36%<br>Of EO/PA total | 12,565   | 58.49%<br>Of EO/PA total | 20,806             | 96.86%     |
| # Member ID# s                                                                 | 6,268           | 1.31                     | 10,010   | 1.26                     | 16,278             | 1.28       |

#### January 2023 Program Summary

| Status                                                                         | <b>EO</b> Count | % of EO Total            | PA Count | % of PA Total            | <b>Total Count</b> | % of Total |
|--------------------------------------------------------------------------------|-----------------|--------------------------|----------|--------------------------|--------------------|------------|
| APPROVED                                                                       | 7,595           | 82.22%                   | 8,140    | 57.53%                   | 15,735             | 67.29%     |
| DENIED                                                                         | 694             | 7.51%                    | 3,543    | 25.04%                   | 4,237              | 18.12%     |
| PENDING                                                                        | 331             | 3.58%                    | 784      | 5.54%                    | 1,115              | 4.77%      |
| Total Program                                                                  |                 |                          |          |                          |                    |            |
| Reviews (including Calltrack, Cancel, Closed, Inprocess, and Medreview status) | 9,237           | 38.17%<br>Of EO/PA total | 14,148   | 58.46%<br>Of EO/PA total | 23,385             | 96.62%     |
| # Member ID# s                                                                 | 6,964           | 1.33                     | 11,118   | 1.27                     | 18,082             | 1.29       |