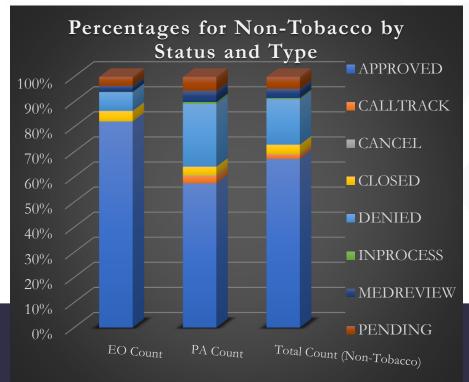

## November 2022 Program Summary

| Status                                                                         | <b>EO</b> Count | % of EO Total            | PA Count | % of PA Total            | <b>Total Count</b> | % of Total |
|--------------------------------------------------------------------------------|-----------------|--------------------------|----------|--------------------------|--------------------|------------|
| APPROVED                                                                       | 6,759           | 78.76%                   | 6,231    | 55.75%                   | 12,990             | 65.74%     |
| DENIED                                                                         | 717             | 8.35%                    | 2,994    | 26.79%                   | 3,711              | 18.78%     |
| PENDING                                                                        | 326             | 3.80%                    | 518      | 4.63%                    | 844                | 4.27%      |
| Total Program                                                                  |                 |                          |          |                          |                    |            |
| Reviews (including Calltrack, Cancel, Closed, Inprocess, and Medreview status) | 8,582           | 42.12%<br>Of EO/PA total | 11,177   | 54.85%<br>Of EO/PA total | 19,759             | 96.97%     |
| # Member ID# s                                                                 | 6,533           | 1.31                     | 9,157    | 1.22                     | 15,690             | 1.26       |

## December 2022 Program Summary

| Status                                                                         | <b>EO</b> Count | % of EO Total            | PA Count | % of PA Total            | <b>Total Count</b> | % of Total |
|--------------------------------------------------------------------------------|-----------------|--------------------------|----------|--------------------------|--------------------|------------|
| APPROVED                                                                       | <b>6,71</b> 0   | 81.42%                   | 7,053    | 56.13%                   | 13,763             | 66.15%     |
| DENIED                                                                         | 622             | 7.55%                    | 3,103    | 24.70%                   | 3,725              | 17.90%     |
| PENDING                                                                        | 356             | 4.32%                    | 831      | 6.61%                    | 1,187              | 5.71%      |
| Total Program                                                                  |                 |                          |          |                          |                    |            |
| Reviews (including Calltrack, Cancel, Closed, Inprocess, and Medreview status) | 8,241           | 38.36%<br>Of EO/PA total | 12,565   | 58.49%<br>Of EO/PA total | 20,806             | 96.86%     |
| # Member ID# s                                                                 | 6,268           | 1.31                     | 10,010   | 1.26                     | 16,278             | 1.28       |

#### January 2023 Program Summary

| Status                                                                         | <b>EO</b> Count | % of EO Total            | PA Count | % of PA Total            | <b>Total Count</b> | % of Total |
|--------------------------------------------------------------------------------|-----------------|--------------------------|----------|--------------------------|--------------------|------------|
| APPROVED                                                                       | 7,595           | 82.22%                   | 8,140    | 57.53%                   | 15,735             | 67.29%     |
| DENIED                                                                         | 694             | 7.51%                    | 3,543    | 25.04%                   | 4,237              | 18.12%     |
| PENDING                                                                        | 331             | 3.58%                    | 784      | 5.54%                    | 1,115              | 4.77%      |
| Total Program                                                                  |                 |                          |          |                          |                    |            |
| Reviews (including Calltrack, Cancel, Closed, Inprocess, and Medreview status) | 9,237           | 38.17%<br>Of EO/PA total | 14,148   | 58.46%<br>Of EO/PA total | 23,385             | 96.62%     |
| # Member ID# s                                                                 | 6,964           | 1.33                     | 11,118   | 1.27                     | 18,082             | 1.29       |