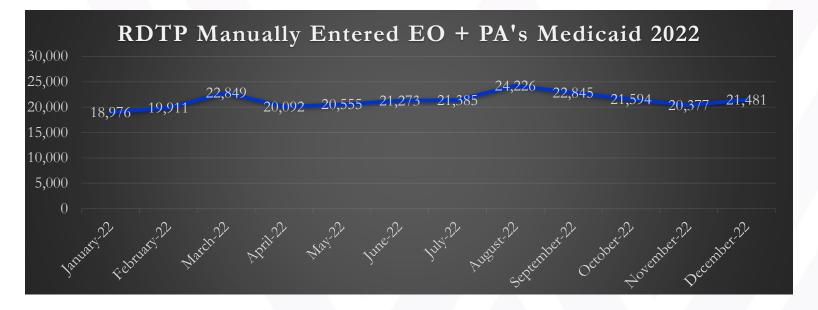

## December 2022 Program Summary

| Status                                                                         | <b>EO</b> Count | % of EO Total            | PA Count | % of PA Total            | <b>Total Count</b> | % of Total |
|--------------------------------------------------------------------------------|-----------------|--------------------------|----------|--------------------------|--------------------|------------|
| APPROVED                                                                       | <b>6,71</b> 0   | 81.42%                   | 7,053    | 56.13%                   | 13,763             | 66.15%     |
| DENIED                                                                         | 622             | 7.55%                    | 3,103    | 24.70%                   | 3,725              | 17.90%     |
| PENDING                                                                        | 356             | 4.32%                    | 831      | 6.61%                    | 1,187              | 5.71%      |
| Total Program                                                                  |                 |                          |          |                          |                    |            |
| Reviews (including Calltrack, Cancel, Closed, Inprocess, and Medreview status) | 8,241           | 38.36%<br>Of EO/PA total | 12,565   | 58.49%<br>Of EO/PA total | 20,806             | 96.86%     |
| # Member ID# s                                                                 | 6,268           | 1.31                     | 10,010   | 1.26                     | 16,278             | 1.28       |