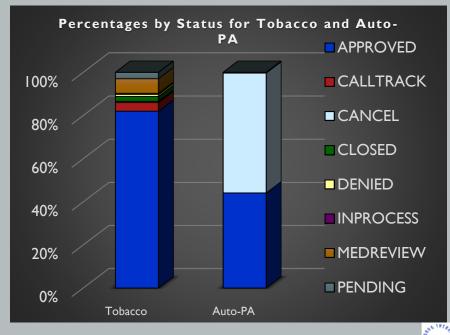

| 694             | 7.51%                    | 3,543           | 25.04%                   | 4,237              | 18.12%     |
| PENDING                                                                                      | 331             | 3.58%                    | 784             | 5.54%                    | 1,115              | 4.77%      |
| Total Program Reviews (including Calltrack, Cancel, Closed, Inprocess, and Medreview status) | 9,237           | 38.17%<br>Of EO/PA total | 14,147          | 58.46%<br>Of EO/PA total | 23,384             | 96.62%     |
| # Member ID# s                                                                               | 6,964           | 1.33                     | 11,117          | 1.27                     | 18,081             | 1.29       |





#### **MARCH 2023 PROGRAM SUMMARY**

| Status                                                                                       | <b>EO</b> Count | % of EO Total            | <b>PA</b> Count | % of PA Total            | <b>Total Count</b> | % of Total |
|----------------------------------------------------------------------------------------------|-----------------|--------------------------|-----------------|--------------------------|--------------------|------------|
| APPROVED                                                                                     | 8,061           | 84.19%                   | 7,941           | 60.47%                   | 16,002             | 70.47%     |
| DENIED                                                                                       | 6