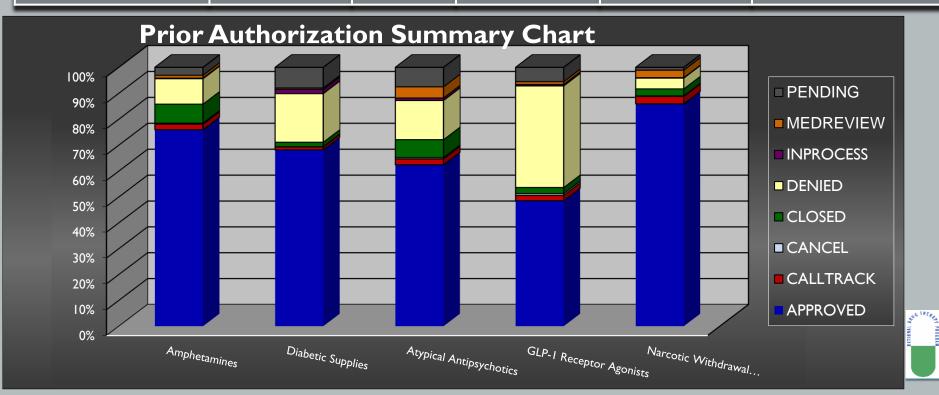

## FEBRUARY 2023 PA STATS

|                                                                          |                     | Diabetic | Atypical       | <b>GLP-I</b> Receptor | Narcotic Withdrawal |
|--------------------------------------------------------------------------|---------------------|----------|----------------|-----------------------|---------------------|
| <b>EO Status</b>                                                         | <b>Amphetamines</b> | Supplies | Antipsychotics | Agonists              | <b>Therapy</b>      |
| APPROVED                                                                 | 75.95%              | 68.19%   | 62.44%         | 48.56%                | 85.92%              |
| DENIED                                                                   | 9.80%               | 18.75%   | 15.11%         | 39.20%                | 4.15%               |
| PENDING                                                                  | 3.04%               | 7.95%    | 7.51%          | 5.50%                 | 1.08%               |
| Totals (including Calltrack, Cancel, Closed, Inprocess, Medreview status | 1,347               | 1,333    | 1,158          | 727                   | 554                 |
| Top Med                                                                  | Adder all IR        | Dexcom   | Vraylar        | Ozempic               | Sublocade           |