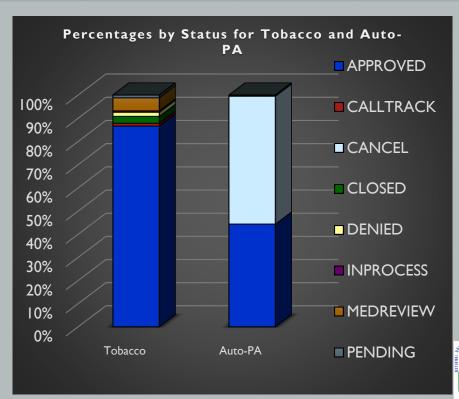

### **FEBRUARY 2023 PROGRAM SUMMARY**

| Status                                                                                       | <b>EO</b> Count | % of EO Total            | <b>PA</b> Count | % of PA Total            | <b>Total Count</b> | % of Total |
|----------------------------------------------------------------------------------------------|-----------------|--------------------------|-----------------|--------------------------|--------------------|------------|
| APPROVED                                                                                     | 7,595           | 82.22%                   | 8,139           | 57.53%                   | 15,734             | 67.29%     |
| DENIED                                                                                       | 694             | 7.51%                    | 3,543           | 25.04%                   | 4,237              | 18.12%     |
| PENDING                                                                                      | 331             | 3.58%                    | 784             | 5.54%                    | 1,115              | 4.77%      |
| Total Program Reviews (including Calltrack, Cancel, Closed, Inprocess, and Medreview status) | 9,237           | 38.17%<br>Of EO/PA total | 14,147          | 58.46%<br>Of EO/PA total | 23,384             | 96.62%     |
| # Member ID# s                                                                               | 6,964           | 1.33                     | 11,117          | 1.27                     | 18,081             | 1.29       |

#### **MARCH 2023 PROGRAM SUMMARY**

| Status                                                                                       | <b>EO</b> Count | % of EO Total            | <b>PA</b> Count | % of PA Total            | <b>Total Count</b> | % of Total |
|----------------------------------------------------------------------------------------------|-----------------|--------------------------|-----------------|--------------------------|--------------------|------------|
| APPROVED                                                                                     | 8,061           | 84.19%                   | 7,941           | 60.47%                   | 16,002             | 70.47%     |
| DENIED                                                                                       | 673             | 7.03%                    | 3,732           | 28.42%                   | 4,405              | 19.40%     |
| PENDING                                                                                      | 338             | 3.53%                    | 831             | 6.61%                    | 1,187              | 5.71%      |
| Total Program Reviews (including Calltrack, Cancel, Closed, Inprocess, and Medreview status) | 9,575           | 40.70%<br>Of EO/PA total | 13,133          | 55.82%<br>Of EO/PA total | 22,708             | 96.52%     |
| # Member ID# s                                                                               | 6,925           | 1.38                     | 11,174          | 1.18                     | 18,099             | 1.25       |

#### **APRIL 2023 PROGRAM SUMMARY**

| Status                                                                                       | <b>EO</b> Count | % of EO Total            | PA Count | % of PA Total            | <b>Total Count</b> | % of Total |
|----------------------------------------------------------------------------------------------|-----------------|--------------------------|----------|--------------------------|--------------------|------------|
| APPROVED                                                                                     | 7,350           | 84.91%                   | 7,585    | 58,22%                   | 14,935             | 68.87%     |
| DENIED                                                                                       | 632             | 3.65%                    | 3,531    | 27.10%                   | 4,163              | 19.20%     |
| PENDING                                                                                      | 316             | 698%                     | 698      | 5.36%                    | 1,014              | 4.68%      |
| Total Program Reviews (including Calltrack, Cancel, Closed, Inprocess, and Medreview status) | 8,656           | 38.59%<br>Of EO/PA total | 13,029   | 58.09%<br>Of EO/PA total | 21,685             | 96.68%     |
| # Member ID# s                                                                               | 6,643           | 1.30                     | 10,823   | 1.20                     | 17,466             | 1.24       |