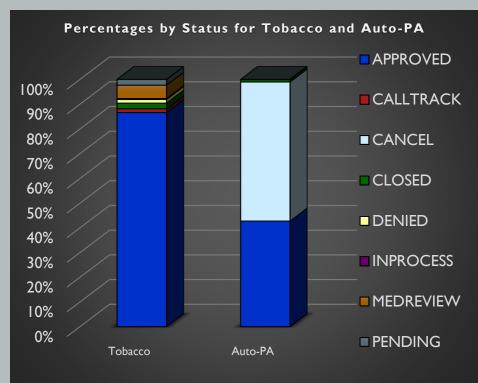

### **FEBRUARY 2023 PROGRAM SUMMARY**

| Status                                                                                       | <b>EO</b> Count | % of EO Total            | <b>PA</b> Count | % of PA Total            | <b>Total Count</b> | % of Total |
|----------------------------------------------------------------------------------------------|-----------------|--------------------------|-----------------|--------------------------|--------------------|------------|
| APPROVED                                                                                     | 7,595           | 82.22%                   | 8,139           | 57.53%                   | 15,734             | 67.29%     |
| DENIED                                                                                       | 694             | 7.51%                    | 3,543           | 25.04%                   | 4,237              | 18.12%     |
| PENDING                                                                                      | 331             | 3.58%                    | 784             | 5.54%                    | 1,115              | 4.77%      |
| Total Program Reviews (including Calltrack, Cancel, Closed, Inprocess, and Medreview status) | 9,237           | 38.17%<br>Of EO/PA total | 14,147          | 58.46%<br>Of EO/PA total | 23,384             | 96.62%     |
| # Member ID# s                                                                               | 6,964           | 1.33                     | 11,117          | 1.27                     | 18,081             | 1.29       |

#### **MARCH 2023 PROGRAM SUMMARY**

| Status                                                                                       | <b>EO</b> Count | % of EO Total            | <b>PA</b> Count | % of PA Total            | <b>Total Count</b> | % of Total |
|----------------------------------------------------------------------------------------------|-----------------|--------------------------|-----------------|--------------------------|--------------------|------------|
| APPROVED                                                                                     | 8,061           | 84.19%                   | 7,941           | 60.47%                   | 16,002             | 70.47%     |
| DENIED                                                                                       | 673             | 7.03%                    | 3,732           | 28.42%                   | 4,405              | 19.40%     |
| PENDING                                                                                      | 338             | 3.53%                    | 831             | 6.61%                    | 1,187              | 5.71%      |
| Total Program Reviews (including Calltrack, Cancel, Closed, Inprocess, and Medreview status) | 9,575           | 40.70%<br>Of EO/PA total | 13,133          | 55.82%<br>Of EO/PA total | 22,708             | 96.52%     |
| # Member ID# s                                                                               | 6,925           | 1.38                     | 11,174          | 1.18                     | 18,099             | 1.25       |

#### **APRIL 2023 PROGRAM SUMMARY**

| Status                                                                                       | <b>EO</b> Count | % of EO Total            | PA Count | % of PA Total            | <b>Total Count</b> | % of Total |
|----------------------------------------------------------------------------------------------|-----------------|--------------------------|----------|--------------------------|--------------------|------------|
| APPROVED                                                                                     | 7,350           | 84.91%                   | 7,585    | 58,22%                   | 14,935             | 68.87%     |
| DENIED                                                                                       | 632             | 3.65%                    | 3,531    | 27.10%                   | 4,163              | 19.20%     |
| PENDING                                                                                      | 316             | 698%                     | 698      | 5.36%                    | 1,014              | 4.68%      |
| Total Program Reviews (including Calltrack, Cancel, Closed, Inprocess, and Medreview status) | 8,656           | 38.59%<br>Of EO/PA total | 13,029   | 58.09%<br>Of EO/PA total | 21,685             | 96.68%     |
| # Member ID# s                                                                               | 6,643           | 1.30                     | 10,823   | 1.20                     | 17,466             | 1.24       |