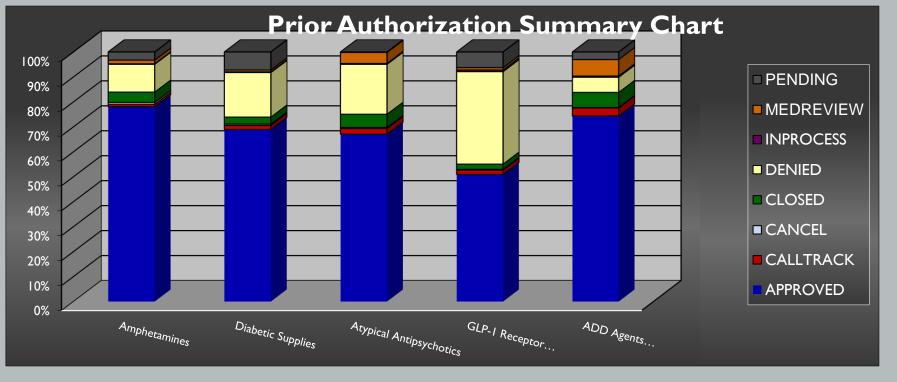

#### **MARCH 2023 PA STATS**

| EO Status                                                                 | <b>A</b> mphetamines | Diabetic<br>Supplies | Atypical Antipsychotics | GLP-I Agonists | ADD Agents Methylphenidates |
|---------------------------------------------------------------------------|----------------------|----------------------|-------------------------|----------------|-----------------------------|
| APPROVED                                                                  | 78.05%               | 68.95%               | 67.08%                  | 50.94%         | 74.37%                      |
| DENIED                                                                    | 11.12%               | 17.83%               | 19.98%                  | 37.03%         | 6.07%                       |
| PENDING                                                                   | 3.27%                | 7.21%                | 0.19%                   | 6.28%          | 3.04%                       |
| Totals (including Calltrack, Cancel, Closed, Inprocess, Medreview status) | 1,376                | 1,346                | 1,155                   | 748            | 593                         |
| Top Med                                                                   | Adderall IR          | Dexcom               | Vraylar                 | Ozempic        | Ritalin                     |