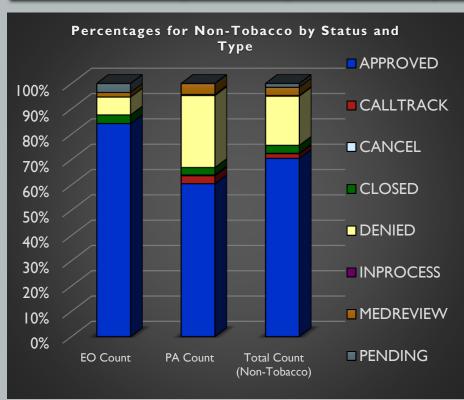

### **FEBRUARY 2023 PROGRAM SUMMARY**

| Status                                                                                       | <b>EO</b> Count | % of EO Total            | <b>PA</b> Count | % of PA Total            | <b>Total Count</b> | % of Total |
|----------------------------------------------------------------------------------------------|-----------------|--------------------------|-----------------|--------------------------|--------------------|------------|
| APPROVED                                                                                     | 7,595           | 82.22%                   | 8,139           | 57.53%                   | 15,734             | 67.29%     |
| DENIED                                                                                       | 694             | 7.51%                    | 3,543           | 25.04%                   | 4,237              | 18.12%     |
| PENDING                                                                                      | 331             | 3.58%                    | 784             | 5.54%                    | 1,115              | 4.77%      |
| Total Program Reviews (including Calltrack, Cancel, Closed, Inprocess, and Medreview status) | 9,237           | 38.17%<br>Of EO/PA total | 14,147          | 58.46%<br>Of EO/PA total | 23,384             | 96.62%     |
| # Member ID# s                                                                               | 6,964           | 1.33                     | 11,117          | 1.27                     | 18,081             | 1.29       |

#### **MARCH 2023 PROGRAM SUMMARY**

| Status                                                                                       | <b>EO</b> Count | % of EO Total            | <b>PA</b> Count | % of PA Total            | <b>Total Count</b> | % of Total |
|----------------------------------------------------------------------------------------------|-----------------|--------------------------|-----------------|--------------------------|--------------------|------------|
| APPROVED                                                                                     | 8,061           | 84.19%                   | 7,941           | 60.47%                   | 16,002             | 70.47%     |
| DENIED                                                                                       | 673             | 7.03%                    | 3,732           | 28.42%                   | 4,405              | 19.40%     |
| PENDING                                                                                      | 338             | 3.53%                    | 831             | 6.61%                    | 1,187              | 5.71%      |
| Total Program Reviews (including Calltrack, Cancel, Closed, Inprocess, and Medreview status) | 9,575           | 40.70%<br>Of EO/PA total | 13,133          | 55.82%<br>Of EO/PA total | 22,708             | 96.52%     |
| # Member ID# s                                                                               | 6,925           | 1.38                     | 11,174          | 1.18                     | 18,099             | 1.25       |

#### **APRIL 2023 PROGRAM SUMMARY**

| Status                                                                                       | <b>EO</b> Count | % of EO Total            | PA Count | % of PA Total            | <b>Total Count</b> | % of Total |
|----------------------------------------------------------------------------------------------|-----------------|--------------------------|----------|--------------------------|--------------------|------------|
| APPROVED                                                                                     | 7,350           | 84.91%                   | 7,585    | 58,22%                   | 14,935             | 68.87%     |
| DENIED                                                                                       | 632             | 3.65%                    | 3,531    | 27.10%                   | 4,163              | 19.20%     |
| PENDING                                                                                      | 316             | 698%                     | 698      | 5.36%                    | 1,014              | 4.68%      |
| Total Program Reviews (including Calltrack, Cancel, Closed, Inprocess, and Medreview status) | 8,656           | 38.59%<br>Of EO/PA total | 13,029   | 58.09%<br>Of EO/PA total | 21,685             | 96.68%     |
| # Member ID# s                                                                               | 6,643           | 1.30                     | 10,823   | 1.20                     | 17,466             | 1.24       |