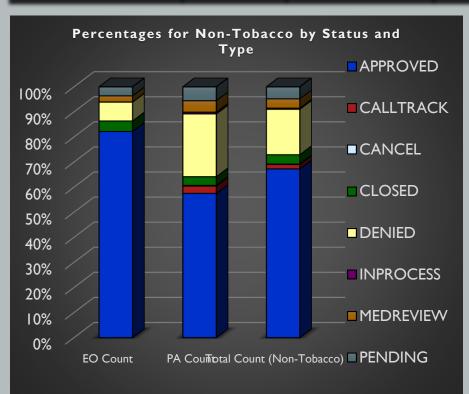

### **FEBRUARY 2023 PROGRAM SUMMARY**

| Status                                                                                       | <b>EO</b> Count | % of EO Total            | <b>PA</b> Count | % of PA Total            | <b>Total Count</b> | % of Total |
|----------------------------------------------------------------------------------------------|-----------------|--------------------------|-----------------|--------------------------|--------------------|------------|
| APPROVED                                                                                     | 7,595           | 82.22%                   | 8,139           | 57.53%                   | 15,734             | 67.29%     |
| DENIED                                                                                       | 694             | 7.51%                    | 3,543           | 25.04%                   | 4,237              | 18.12%     |
| PENDING                                                                                      | 331             | 3.58%                    | 784             | 5.54%                    | 1,115              | 4.77%      |
| Total Program Reviews (including Calltrack, Cancel, Closed, Inprocess, and Medreview status) | 9,237           | 38.17%<br>Of EO/PA total | 14,147          | 58.46%<br>Of EO/PA total | 23,384             | 96.62%     |
| # Member ID# s                                                                               | 6,964           | 1.33                     | 11,117          | 1.27                     | 18,081             | 1.29       |

#### **MARCH 2023 PROGRAM SUMMARY**

| Status                                                                                       | <b>EO</b> Count | % of EO Total            | <b>PA</b> Count | % of PA Total            | <b>Total Count</b> | % of Total |
|----------------------------------------------------------------------------------------------|-----------------|--------------------------|-----------------|--------------------------|--------------------|------------|
| APPROVED                                                                                     | 8,061           | 84.19%                   | 7,941           | 60.47%                   | 16,002             | 70.47%     |
| DENIED                                                                                       | 673             | 7.03%                    | 3,732           | 28.42%                   | 4,405              | 19.40%     |
| PENDING                                                                                      | 338             | 3.53%                    | 831             | 6.61%                    | 1,187              | 5.71%      |
| Total Program Reviews (including Calltrack, Cancel, Closed, Inprocess, and Medreview status) | 9,575           | 40.70%<br>Of EO/PA total | 13,133          | 55.82%<br>Of EO/PA total | 22,708             | 96.52%     |
| # Member ID# s                                                                               | 6,925           | 1.38                     | 11,174          | 1.18                     | 18,099             | 1.25       |

#### **APRIL 2023 PROGRAM SUMMARY**

| Status                                                                                       | <b>EO</b> Count | % of EO Total            | PA Count | % of PA Total            | <b>Total Count</b> | % of Total |
|----------------------------------------------------------------------------------------------|-----------------|--------------------------|----------|--------------------------|--------------------|------------|
| APPROVED                                                                                     | 7,350           | 84.91%                   | 7,585    | 58,22%                   | 14,935             | 68.87%     |
| DENIED                                                                                       | 632             | 3.65%                    | 3,531    | 27.10%                   | 4,163              | 19.20%     |
| PENDING                                                                                      | 316             | 698%                     | 698      | 5.36%                    | 1,014              | 4.68%      |
| Total Program Reviews (including Calltrack, Cancel, Closed, Inprocess, and Medreview status) | 8,656           | 38.59%<br>Of EO/PA total | 13,029   | 58.09%<br>Of EO/PA total | 21,685             | 96.68%     |
| # Member ID# s                                                                               | 6,643           | 1.30                     | 10,823   | 1.20                     | 17,466             | 1.24       |