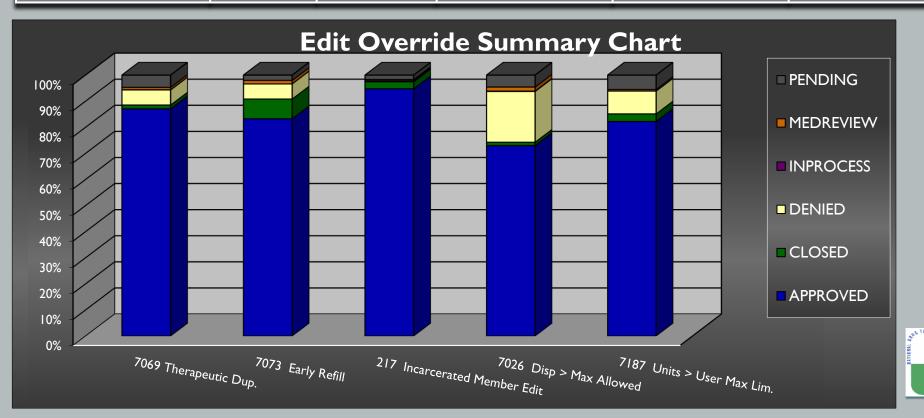

## FEBRUARY 2023 EDIT OVERRIDES

|                                                                 | 7069     | 7073         | 7026 Disp>Exceeds | 217 Incarcerated | 7071 Ingredient |
|-----------------------------------------------------------------|----------|--------------|-------------------|------------------|-----------------|
| <b>EO Status</b>                                                | Ther.Dup | Early Refill | Max               | Member Edit      | Dup.            |
| APPROVED                                                        | 86.94%   | 81.36%       | 72.89%            | 95.71%           | 83.29%          |
| DENIED                                                          | 5.43%    | 5.68%        | 19.62%            | 0.15%            | 7.28%           |
| PENDING                                                         | 4.99%    | 1.79%        | 3.09%             | 2.14%            | 4.31%           |
| Total EO's (including, Closed, Inprocess, and Medreview status) | 3,667    | 2,184        | 841               | 653              | 371             |
| % of TOTAL EO COUNT                                             | 36.78%   | 21.90%       | 8.43%             | 6.55%            | 3.72%           |