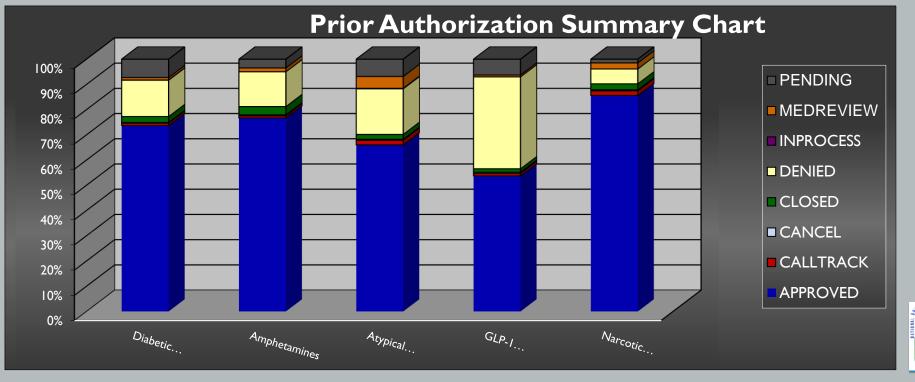

## FEBRUARY 2023 PA STATS

|                                                                          |                     | Diabetic | Atypical       | <b>GLP-I</b> Receptor | Narcotic Withdrawal |
|--------------------------------------------------------------------------|---------------------|----------|----------------|-----------------------|---------------------|
| <b>EO Status</b>                                                         | <b>Amphetamines</b> | Supplies | Antipsychotics | Agonists              | <b>Therapy</b>      |
| APPROVED                                                                 | 75.95%              | 68.19%   | 62.44%         | 48.56%                | 85.92%              |
| DENIED                                                                   | 9.80%               | 18.75%   | 15.11%         | 39.20%                | 4.15%               |
| PENDING                                                                  | 3.04%               | 7.95%    | 7.51%          | 5.50%                 | 1.08%               |
| Totals (including Calltrack, Cancel, Closed, Inprocess, Medreview status | 1,347               | 1,333    | 1,158          | 727                   | 554                 |
| Top Med                                                                  | Adder all IR        | Dexcom   | Vraylar        | Ozempic               | Sublocade           |

#### **MARCH 2023 PA STATS**

| EO Status                                                                 | <b>A</b> mphetamines | Diabetic<br>Supplies | Atypical Antipsychotics | GLP-I Agonists | ADD Agents Methylphenidates |
|---------------------------------------------------------------------------|----------------------|----------------------|-------------------------|----------------|-----------------------------|
| APPROVED                                                                  | 78.05%               | 68.95%               | 67.08%                  | 50.94%         | 74.37%                      |
| DENIED                                                                    | 11.12%               | 17.83%               | 19.98%                  | 37.03%         | 6.07%                       |
| PENDING                                                                   | 3.27%                | 7.21%                | 0.19%                   | 6.28%          | 3.04%                       |
| Totals (including Calltrack, Cancel, Closed, Inprocess, Medreview status) | 1,376                | 1,346                | 1,155                   | 748            | 593                         |
| Top Med                                                                   | Adderall IR          | Dexcom               | Vraylar                 | Ozempic        | Ritalin                     |

#### **APRIL 2023 PA STATS**

|                                                                                  | Diabetic |                     | Atypical       |                       | Narcotic          |
|----------------------------------------------------------------------------------|----------|---------------------|----------------|-----------------------|-------------------|
| <b>EO Status</b>                                                                 | Supplies | <b>Amphetamines</b> | Antipsychotics | <b>GLP-I</b> Agonists | Withdrawal Agents |
| APPROVED                                                                         | 73.68%   | 76.67%              | 66.01%         | 53.69%                | 85.61%            |
| DENIED                                                                           | 14.42%   | 13.80%              | 18.09%         | 36.45%                | 5.90%             |
| PENDING                                                                          | 7.29%    | 3.47%               | 6.86%          | 6.28%                 | 1.48%             |
| <b>Totals</b> (including Calltrack, Cancel, Closed, Inprocess, Medreview status) | 1,345    | 1,123               | 962            | 812                   | 542               |
| Top Med                                                                          | Dexcom   | Adderall IR         | Vraylar        | Ozempic               | Sublocade         |