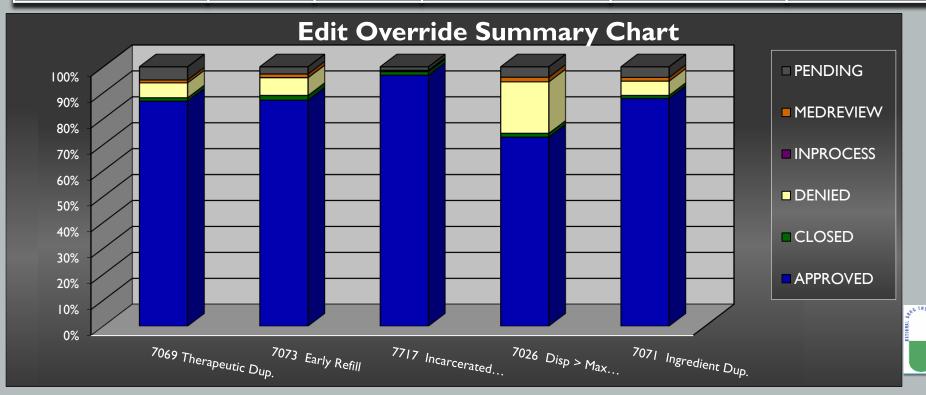

#### **APRIL 2023 EDIT OVERRIDES**

|                                                                 |          |                     | 7717         |                    |                 |
|-----------------------------------------------------------------|----------|---------------------|--------------|--------------------|-----------------|
|                                                                 | 7069     | 7073                | Incarcerated | 7026               | 7071 Ingredient |
| <b>EO Status</b>                                                | Ther.Dup | <b>Early Refill</b> | Member Edit  | Disp > Exceeds Max | Dup.            |
| APPROVED                                                        | 86.77%   | 87.14%              | 96.82%       | 72.89%             | 87.83%          |
| DENIED                                                          | 5.75%    | 6.84%               | 0.4%         | 19.85%             | 5.51%           |
| PENDING                                                         | 5.06%    | 2.76%               | 1.33%        | 4.00%              | 4.06%           |
| Total EO's (including, Closed, Inprocess, and Medreview status) | 3,598    | 1,960               | 754          | 675                | 345             |
| % of TOTAL EO COUNT                                             | 38.81%   | 21.14%              | 8.13%        | 7.28%              | 3.72%           |