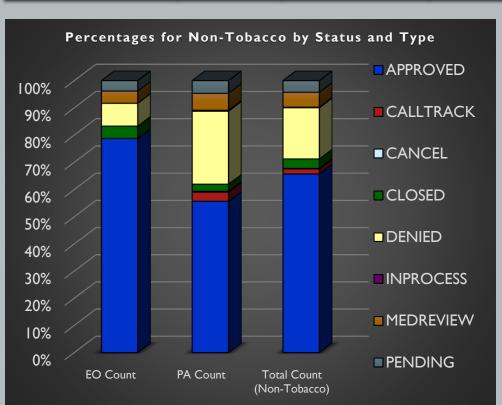

### **FEBRUARY 2023 PROGRAM SUMMARY**

| Status                                                                                       | <b>EO</b> Count | % of EO Total            | <b>PA</b> Count | % of PA Total            | <b>Total Count</b> | % of Total |
|----------------------------------------------------------------------------------------------|-----------------|--------------------------|-----------------|--------------------------|--------------------|------------|
| APPROVED                                                                                     | 7,595           | 82.22%                   | 8,139           | 57.53%                   | 15,734             | 67.29%     |
| DENIED                                                                                       | 694             | 7.51%                    | 3,543           | 25.04%                   | 4,237              | 18.12%     |
| PENDING                                                                                      | 331             | 3.58%                    | 784             | 5.54%                    | 1,115              | 4.77%      |
| Total Program Reviews (including Calltrack, Cancel, Closed, Inprocess, and Medreview status) | 9,237           | 38.17%<br>Of EO/PA total | 14,147          | 58.46%<br>Of EO/PA total | 23,384             | 96.62%     |
| # Member ID# s                                                                               | 6,964           | 1.33                     | 11,117          | 1.27                     | 18,081             | 1.29       |

#### **MARCH 2023 PROGRAM SUMMARY**

| Status                                                                                       | <b>EO</b> Count | % of EO Total            | <b>PA</b> Count | % of PA Total            | <b>Total Count</b> | % of Total |
|----------------------------------------------------------------------------------------------|-----------------|--------------------------|-----------------|--------------------------|--------------------|------------|
| APPROVED                                                                                     | 8,061           | 84.19%                   | 7,941           | 60.47%                   | 16,002             | 70.47%     |
| DENIED                                                                                       | 673             | 7.03%                    | 3,732           | 28.42%                   | 4,405              | 19.40%     |
| PENDING                                                                                      | 338             | 3.53%                    | 831             | 6.61%                    | 1,187              | 5.71%      |
| Total Program Reviews (including Calltrack, Cancel, Closed, Inprocess, and Medreview status) | 9,575           | 40.70%<br>Of EO/PA total | 13,133          | 55.82%<br>Of EO/PA total | 22,708             | 96.52%     |
| # Member ID# s                                                                               | 6,925           | 1.38                     | 11,174          | 1.18                     | 18,099             | 1.25       |

#### **APRIL 2023 PROGRAM SUMMARY**

| Status                                                                                       | <b>EO</b> Count | % of EO Total            | PA Count | % of PA Total            | <b>Total Count</b> | % of Total |
|----------------------------------------------------------------------------------------------|-----------------|--------------------------|----------|--------------------------|--------------------|------------|
| APPROVED                                                                                     | 7,350           | 84.91%                   | 7,585    | 58,22%                   | 14,935             | 68.87%     |
| DENIED                                                                                       | 632             | 3.65%                    | 3,531    | 27.10%                   | 4,163              | 19.20%     |
| PENDING                                                                                      | 316             | 698%                     | 698      | 5.36%                    | 1,014              | 4.68%      |
| Total Program Reviews (including Calltrack, Cancel, Closed, Inprocess, and Medreview status) | 8,656           | 38.59%<br>Of EO/PA total | 13,029   | 58.09%<br>Of EO/PA total | 21,685             | 96.68%     |
| # Member ID# s                                                                               | 6,643           | 1.30                     | 10,823   | 1.20                     | 17,466             | 1.24       |