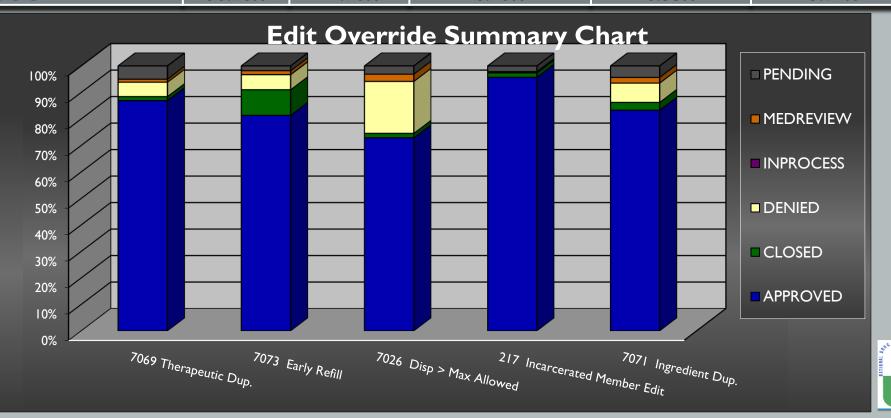

## FEBRUARY 2023 EDIT OVERRIDES

|                                                                 | 7069     | 7073         | 7026 Disp>Exceeds | 217 Incarcerated | 7071 Ingredient |
|-----------------------------------------------------------------|----------|--------------|-------------------|------------------|-----------------|
| <b>EO Status</b>                                                | Ther.Dup | Early Refill | Max               | Member Edit      | Dup.            |
| APPROVED                                                        | 86.94%   | 81.36%       | 72.89%            | 95.71%           | 83.29%          |
| DENIED                                                          | 5.43%    | 5.68%        | 19.62%            | 0.15%            | 7.28%           |
| PENDING                                                         | 4.99%    | 1.79%        | 3.09%             | 2.14%            | 4.31%           |
| Total EO's (including, Closed, Inprocess, and Medreview status) | 3,667    | 2,184        | 841               | 653              | 371             |
| % of TOTAL EO COUNT                                             | 36.78%   | 21.90%       | 8.43%             | 6.55%            | 3.72%           |

#### MARCH 2023 EDIT OVERRIDES

|                                                                 | 7069     | 7073         | 7717 Incarcerated | 7026               | 7187 Units>User |
|-----------------------------------------------------------------|----------|--------------|-------------------|--------------------|-----------------|
| <b>EO Status</b>                                                | Ther.Dup | Early Refill | Member Edit       | Disp > Exceeds Max | Max Limit       |
| APPROVED                                                        | 87.08%   | 83.26%       | 94.75%            | 72.98%             | 82.22%          |
| DENIED                                                          | 5.79%    | 5.79%        | 0.37%             | 19.45%             | 8.75%           |
| PENDING                                                         | 4.70%    | 2.03%        | 1.71%             | 4.57%              | 5.54%           |
| Total EO's (including, Closed, Inprocess, and Medreview status) | 3,699    | 2,073        | 819               | 766                | 343             |
| % of TOTAL EO COUNT                                             | 35.86%   | 20.09%       | 7.94%             | 7.43%              | 3.32%           |

#### **APRIL 2023 EDIT OVERRIDES**

|                                                                 |          |                     | 7717         |                    |                 |
|-----------------------------------------------------------------|----------|---------------------|--------------|--------------------|-----------------|
|                                                                 | 7069     | 7073                | Incarcerated | 7026               | 7071 Ingredient |
| <b>EO Status</b>                                                | Ther.Dup | <b>Early Refill</b> | Member Edit  | Disp > Exceeds Max | Dup.            |
| APPROVED                                                        | 86.77%   | 87.14%              | 96.82%       | 72.89%             | 87.83%          |
| DENIED                                                          | 5.75%    | 6.84%               | 0.4%         | 19.85%             | 5.51%           |
| PENDING                                                         | 5.06%    | 2.76%               | 1.33%        | 4.00%              | 4.06%           |
| Total EO's (including, Closed, Inprocess, and Medreview status) | 3,598    | 1,960               | 754          | 675                | 345             |
| % of TOTAL EO COUNT                                             | 38.81%   | 21.14%              | 8.13%        | 7.28%              | 3.72%           |