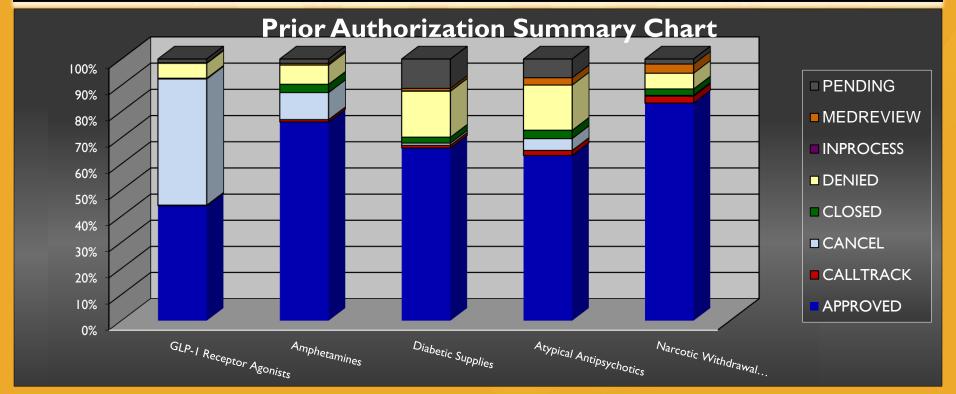

## October 2023 PA Stats

|                                                                                | GLP-1 Receptor |              |                          | Atypical       | Narcotic Withdrawal |
|--------------------------------------------------------------------------------|----------------|--------------|--------------------------|----------------|---------------------|
| PA Status                                                                      | Agonists       | Amphetamines | <b>Diabetic Supplies</b> | Antipsychotics | Therapy             |
| APPROVED                                                                       | 44.00%         | 75.98%       | 66.04%                   | 63.20%         | 83.19%              |
| DENIED                                                                         | 5.69%          | 7.31%        | 17.55%                   | 17.24%         | 5.99%               |
| PENDING                                                                        | 1.41%          | 1.66%        | 11.23%                   | 7.13%          | 1.90%               |
| Totals (including, Calltrack, Cancel, Closed, Inprocess, and Medreview status) | 3,182          | 1,682        | 1,060                    | 1,038          | 684                 |
| Top Medication                                                                 | Ozempic        | Vyvanse      | Dexcom                   | Vraylar        | Sublocade           |