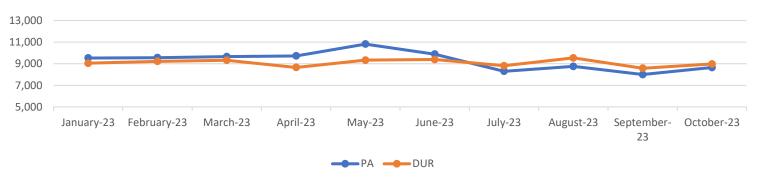

# September 2023 Program Summary

|                                                                                              | <b>EO Count</b> | % of EO Total            | PA Count | % of PA Total            | <b>Total Count</b> | % of Total |
|----------------------------------------------------------------------------------------------|-----------------|--------------------------|----------|--------------------------|--------------------|------------|
| APPROVED                                                                                     | 6,810           | 81.64%                   | 6,488    | 57.48%                   | 13,298             | 67.75%     |
| DENIED                                                                                       | 677             | 8.12%                    | 2,822    | 25.00%                   | 3,499              | 17.83%     |
| PENDING                                                                                      | 358             | 4.29%                    | 674      | 5.97%                    | 1,032              | 5.26%      |
| Total Program Reviews (including Calltrack, Cancel, Closed, Inprocess, and Medreview status) | 8,342           | 36.13%<br>Of EO/PA total | 11,287   | 48.88%<br>Of EO/PA total | 19,629             | 85.01%     |
| # Member ID# s                                                                               | 6,238           | 1.34                     | 9,104    | 1.24                     | 15,342             | 1.28       |

# October 2023 Program Summary

|                                                                                              | <b>EO Count</b> | % of EO Total            | PA Count | % of PA Total            | <b>Total Count</b> | % of Total |
|----------------------------------------------------------------------------------------------|-----------------|--------------------------|----------|--------------------------|--------------------|------------|
| APPROVED                                                                                     | 6,993           | 81.79%                   | 6,621    | 55.48%                   | 13,614             | 66.46%     |
| DENIED                                                                                       | 765             | 8.95%                    | 3,332    | 27.92%                   | 4,097              | 20.00%     |
| PENDING                                                                                      | 333             | 3.89%                    | 732      | 6.13%                    | 1,065              | 5.20%      |
| Total Program Reviews (including Calltrack, Cancel, Closed, Inprocess, and Medreview status) | 8,550           | 36.20%<br>Of EO/PA total | 11,933   | 50.52%<br>Of EO/PA total | 20,483             | 86.71%     |
| # Member ID# s                                                                               | 6,305           | 1.36                     | 9,579    | 1.26                     | 15,884             | 1.29       |