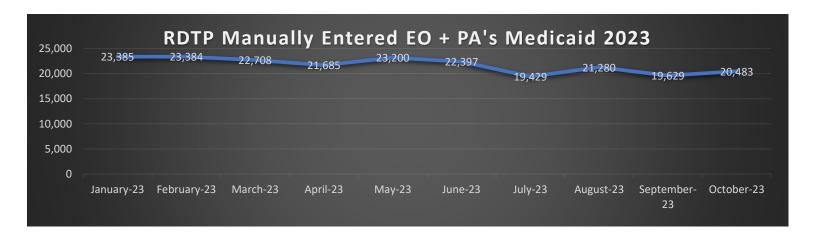

# September 2023 Program Summary

|                                                                                              | <b>EO Count</b> | % of EO Total            | PA Count | % of PA Total            | <b>Total Count</b> | % of Total |
|----------------------------------------------------------------------------------------------|-----------------|--------------------------|----------|--------------------------|--------------------|------------|
| APPROVED                                                                                     | 6,810           | 81.64%                   | 6,488    | 57.48%                   | 13,298             | 67.75%     |
| DENIED                                                                                       | 677             | 8.12%                    | 2,822    | 25.00%                   | 3,499              | 17.83%     |
| PENDING                                                                                      | 358             | 4.29%                    | 674      | 5.97%                    | 1,032              | 5.26%      |
| Total Program Reviews (including Calltrack, Cancel, Closed, Inprocess, and Medreview status) | 8,342           | 36.13%<br>Of EO/PA total | 11,287   | 48.88%<br>Of EO/PA total | 19,629             | 85.01%     |
| # Member ID# s                                                                               | 6,238           | 1.34                     | 9,104    | 1.24                     | 15,342             | 1.28       |

# October 2023 Program Summary

|                                                                                              | <b>EO Count</b> | % of EO Total            | PA Count | % of PA Total            | <b>Total Count</b> | % of Total |
|----------------------------------------------------------------------------------------------|-----------------|--------------------------|----------|--------------------------|--------------------|------------|
| APPROVED                                                                                     | 6,993           | 81.79%                   | 6,621    | 55.48%                   | 13,614             | 66.46%     |
| DENIED                                                                                       | 765             | 8.95%                    | 3,332    | 27.92%                   | 4,097              | 20.00%     |
| PENDING                                                                                      | 333             | 3.89%                    | 732      | 6.13%                    | 1,065              | 5.20%      |
| Total Program Reviews (including Calltrack, Cancel, Closed, Inprocess, and Medreview status) | 8,550           | 36.20%<br>Of EO/PA total | 11,933   | 50.52%<br>Of EO/PA total | 20,483             | 86.71%     |
| # Member ID# s                                                                               | 6,305           | 1.36                     | 9,579    | 1.26                     | 15,884             | 1.29       |