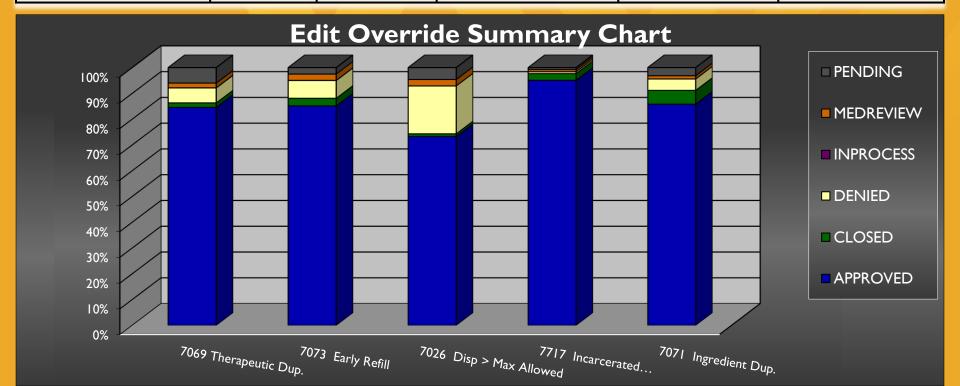

# September 2023 Edit Overrides

|                                                                 | 7069     | 7073         | 7026 Disp>Exceeds | 7717 Incarcerated |                      |
|-----------------------------------------------------------------|----------|--------------|-------------------|-------------------|----------------------|
| EO Status                                                       | Ther.Dup | Early Refill | Max               | Member Edit       | 7071 Ingredient Dup. |
| APPROVED                                                        | 84.57%   | 85.14%       | 73.25%            | 95.07%            | 85.80%               |
| DENIED                                                          | 5.80%    | 6.89%        | 18.58%            | 0.72%             | 4.42%                |
| PENDING                                                         | 6.01%    | 2.50%        | 4.61%             | 0.72%             | 3.15%                |
| Total EO's (including, Closed, Inprocess, and Medreview status) | 3,395    | 1,958        | 759               | 690               | 317                  |
| % of TOTAL EO                                                   |          |              |                   |                   |                      |
| COUNT                                                           | 37.69%   | 21.74%       | 8.43%             | 7.66%             | 3.52%                |