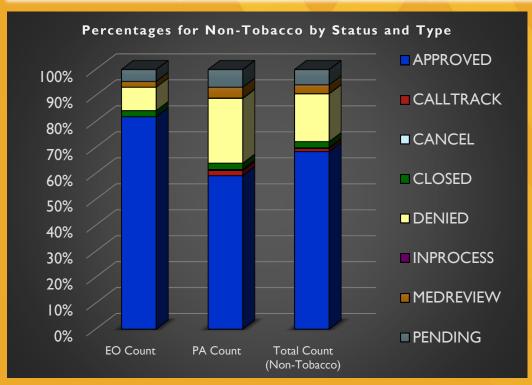

# October 2023 Program Summary

|                                                                                              | <b>EO Count</b> | % of EO Total            | PA Count | % of PA Total            | <b>Total Count</b> | % of Total |
|----------------------------------------------------------------------------------------------|-----------------|--------------------------|----------|--------------------------|--------------------|------------|
| APPROVED                                                                                     | 6,993           | 81.79%                   | 6,621    | 55.48%                   | 13,614             | 66.46%     |
| DENIED                                                                                       | 765             | 8.95%                    | 3,332    | 27.92%                   | 4,097              | 20.00%     |
| PENDING                                                                                      | 333             | 3.89%                    | 732      | 6.13%                    | 1,065              | 5.20%      |
| Total Program Reviews (including Calltrack, Cancel, Closed, Inprocess, and Medreview status) | 8,550           | 36.20%<br>Of EO/PA total | 11,933   | 50.52%<br>Of EO/PA total | 20,483             | 86.71%     |
| # Member ID# s                                                                               | 6,305           | 1.36                     | 9,579    | 1.26                     | 15,884             | 1.29       |