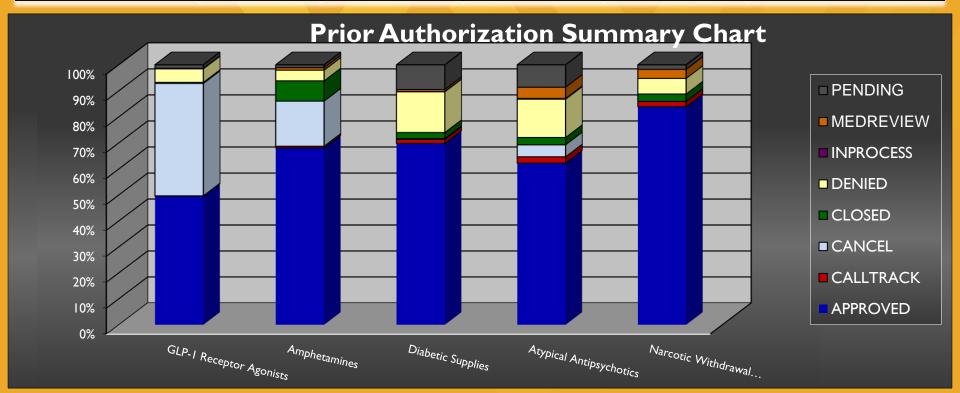

## September 2023 PA Stats

| PA Status                                                                      | GLP-1 Receptor<br>Agonists |         | Diabetic Supplies | Atypical Antipsychotics | Narcotic Withdrawal<br>Therapy |
|--------------------------------------------------------------------------------|----------------------------|---------|-------------------|-------------------------|--------------------------------|
| APPROVED                                                                       | 49.56%                     | 68.09%  | 69.79%            | 62.26%                  | 83.89%                         |
| DENIED                                                                         | 5.21%                      | 4.09%   | 15.64%            | 14.71%                  | 6.00%                          |
| PENDING                                                                        | 1.34%                      | 1.10%   | 9.48%             | 8.61%                   | 1.74%                          |
| Totals (including, Calltrack, Cancel, Closed, Inprocess, and Medreview status) | 2,841                      | 2,175   | 1,023             | 999                     | 633                            |
| Top Medication                                                                 | Ozempic                    | Vyvanse | Dexcom            | Vraylar                 | Sublocade                      |