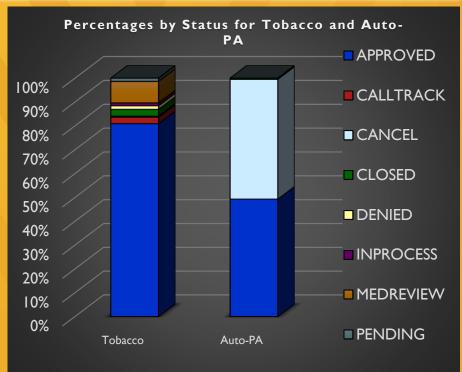

# September 2023 Program Summary

|                                                                                              | <b>EO Count</b> | % of EO Total            | PA Count | % of PA Total            | <b>Total Count</b> | % of Total |
|----------------------------------------------------------------------------------------------|-----------------|--------------------------|----------|--------------------------|--------------------|------------|
| APPROVED                                                                                     | 6,810           | 81.64%                   | 6,488    | 57.48%                   | 13,298             | 67.75%     |
| DENIED                                                                                       | 677             | 8.12%                    | 2,822    | 25.00%                   | 3,499              | 17.83%     |
| PENDING                                                                                      | 358             | 4.29%                    | 674      | 5.97%                    | 1,032              | 5.26%      |
| Total Program Reviews (including Calltrack, Cancel, Closed, Inprocess, and Medreview status) | 8,342           | 36.13%<br>Of EO/PA total | 11,287   | 48.88%<br>Of EO/PA total | 19,629             | 85.01%     |
| # Member ID# s                                                                               | 6,238           | 1.34                     | 9,104    | 1.24                     | 15,342             | 1.28       |