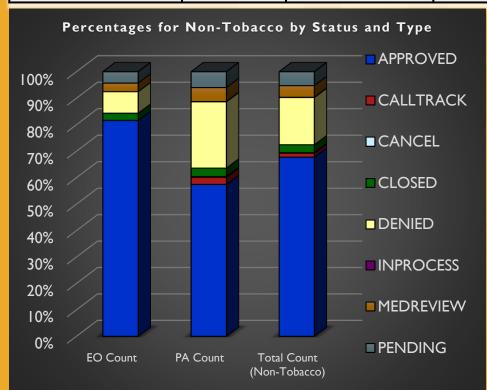

# September 2023 Program Summary

|                                                                                              | <b>EO Count</b> | % of EO Total            | PA Count | % of PA Total            | <b>Total Count</b> | % of Total |
|----------------------------------------------------------------------------------------------|-----------------|--------------------------|----------|--------------------------|--------------------|------------|
| APPROVED                                                                                     | 6,810           | 81.64%                   | 6,488    | 57.48%                   | 13,298             | 67.75%     |
| DENIED                                                                                       | 677             | 8.12%                    | 2,822    | 25.00%                   | 3,499              | 17.83%     |
| PENDING                                                                                      | 358             | 4.29%                    | 674      | 5.97%                    | 1,032              | 5.26%      |
| Total Program Reviews (including Calltrack, Cancel, Closed, Inprocess, and Medreview status) | 8,342           | 36.13%<br>Of EO/PA total | 11,287   | 48.88%<br>Of EO/PA total | 19,629             | 85.01%     |
| # Member ID# s                                                                               | 6,238           | 1.34                     | 9,104    | 1.24                     | 15,342             | 1.28       |