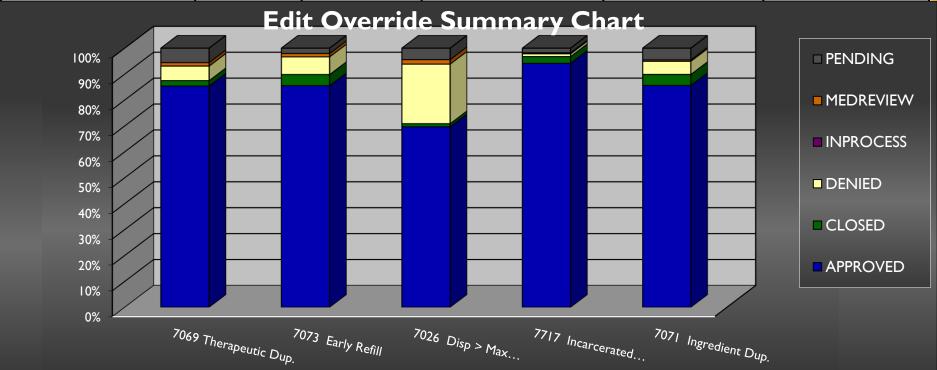

# October 2023 Edit Overrides

|                                                                 | 7069     | 7073         | 7026 Disp>Exceeds | 7717 Incarcerated |                      |
|-----------------------------------------------------------------|----------|--------------|-------------------|-------------------|----------------------|
| EO Status                                                       | Ther.Dup | Early Refill | Max               | Member Edit       | 7071 Ingredient Dup. |
| APPROVED                                                        | 85.39%   | 85.51%       | 69.65%            | 94.17%            | 85.60%               |
| DENIED                                                          | 5.60%    | 6.82%        | 22.99%            | 1.09%             | 5.07%                |
| PENDING                                                         | 5.57%    | 2.06%        | 4.41%             | 1.76%             | 4.53%                |
| Total EO's (including, Closed, Inprocess, and Medreview status) | 3,409    | 1,995        | 748               | 737               | 375                  |
| % of TOTAL EO                                                   |          |              |                   |                   |                      |
| COUNT                                                           | 36.87%   | 21.58%       | 8.09%             | 7.97%             | 4.06%                |