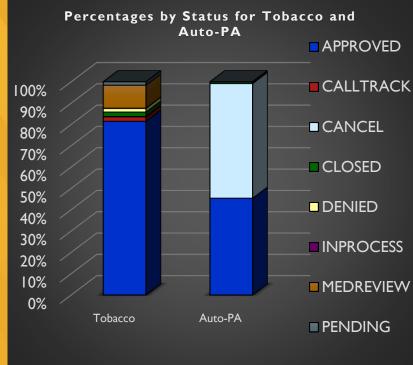

# October 2023 Program Summary

|                                                                                              | <b>EO Count</b> | % of EO Total            | PA Count | % of PA Total            | <b>Total Count</b> | % of Total |
|----------------------------------------------------------------------------------------------|-----------------|--------------------------|----------|--------------------------|--------------------|------------|
| APPROVED                                                                                     | 6,993           | 81.79%                   | 6,621    | 55.48%                   | 13,614             | 66.46%     |
| DENIED                                                                                       | 765             | 8.95%                    | 3,332    | 27.92%                   | 4,097              | 20.00%     |
| PENDING                                                                                      | 333             | 3.89%                    | 732      | 6.13%                    | 1,065              | 5.20%      |
| Total Program Reviews (including Calltrack, Cancel, Closed, Inprocess, and Medreview status) | 8,550           | 36.20%<br>Of EO/PA total | 11,933   | 50.52%<br>Of EO/PA total | 20,483             | 86.71%     |
| # Member ID# s                                                                               | 6,305           | 1.36                     | 9,579    | 1.26                     | 15,884             | 1.29       |