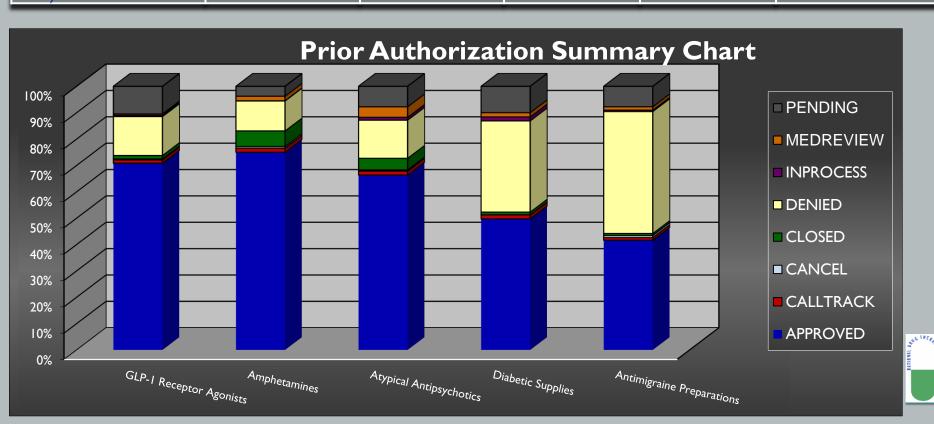

# **MAY 2022 PA STATS**

|                                                                           | <b>GLP-I</b> Receptor |                     | Atypical              | Diabetic |                      |
|---------------------------------------------------------------------------|-----------------------|---------------------|-----------------------|----------|----------------------|
| <b>EO Status</b>                                                          | Agonists              | <b>Amphetamines</b> | <b>Antipsychotics</b> | Supplies | <b>A</b> ntimigraine |
| APPROVED                                                                  | 70.83%                | 74.97%              | 66.34%                | 49.73%   | 41.60%               |
| DENIED                                                                    | 14.75%                | 11.35%              | 14.46%                | 34.59%   | 46.25%               |
| PENDING                                                                   | 10.48%                | 3.75%               | 7.77%                 | 10.00%   | 7.75%                |
| Totals (including Calltrack, Cancel, Closed, Inprocess, Medreview status) | 1,193                 | 987                 | 927                   | 740      | 387                  |