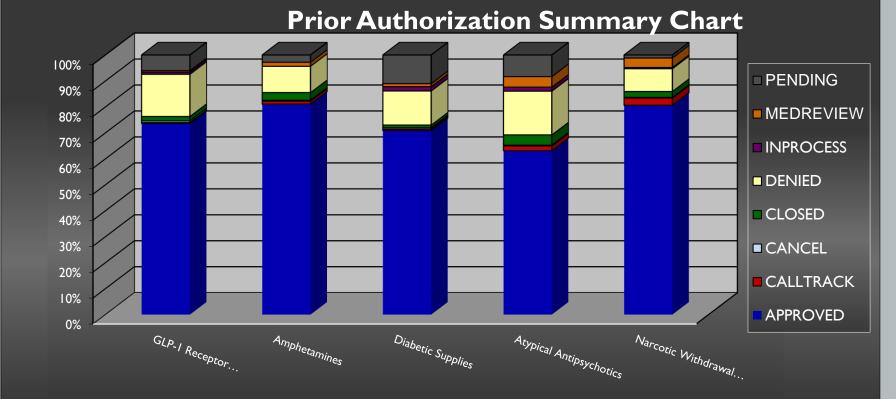

### **AUGUST 2022 PA STATS**

| EO Status                                                                 | GLP-I Agonists | <b>A</b> mphetamines | Diabetic Supplies | Atypical Antipsychotics | Narcotic<br>Withdrawal<br>Therapy |
|---------------------------------------------------------------------------|----------------|----------------------|-------------------|-------------------------|-----------------------------------|
| APPROVED                                                                  | 73.62%         | 81.09%               | 70.85%            | 63.12%                  | 80.65%                            |
| DENIED                                                                    | 16.25%         | 10.12%               | 13.12%            | 16.84%                  | 16.84%                            |
| PENDING                                                                   | 6.06%          | 2.80%                | 11.05%            | 8.33%                   | 1.15%                             |
| Totals (including Calltrack, Cancel, Closed, Inprocess, Medreview status) | 1,452          | 1,216                | 1,204             | 1,033                   | 434                               |