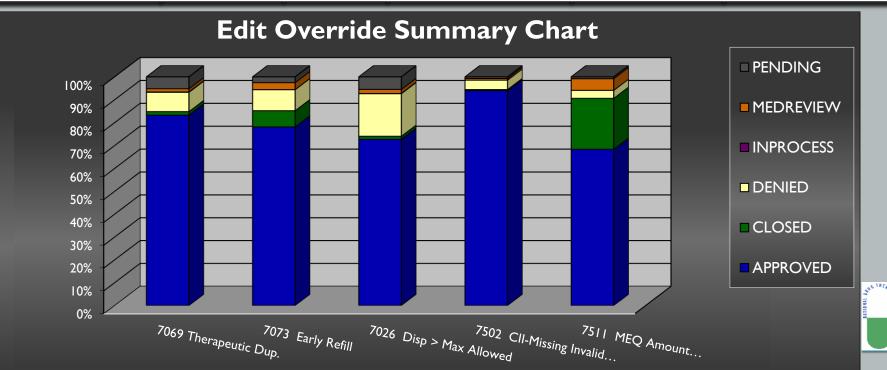

#### MAY 2022 EDIT OVERRIDES

|                                                                 | 7069               |                     |                    | 7502 CII        |                        |
|-----------------------------------------------------------------|--------------------|---------------------|--------------------|-----------------|------------------------|
|                                                                 | Therapeutic        | 7073                | 7026 Quantity      | Missing Invalid | 7511 MEQ               |
| <b>EO Status</b>                                                | <b>Duplication</b> | <b>Early Refill</b> | Disp > Exceeds Max | Туре            | <b>Amount Exceeded</b> |
| APPROVED                                                        | 83.27%             | 78.12%              | 72.73%             | 93.96%          | 68.36%                 |
| DENIED                                                          | 8.42%              | 9.16%               | 18.58%             | 4.11%           | 3.49%                  |
| PENDING                                                         | 5.20%              | 2.52%               | 5.48%              | 0.72%           | 0.80%                  |
| Total EO's (including, Closed, Inprocess, and Medreview status) | 3,538              | 2,226               | 748                | 414             | 373                    |
| % of TOTAL EO COUNT                                             | 38.32%             | 24.11%              | 8.10%              | 4.48%           | 4.04%                  |