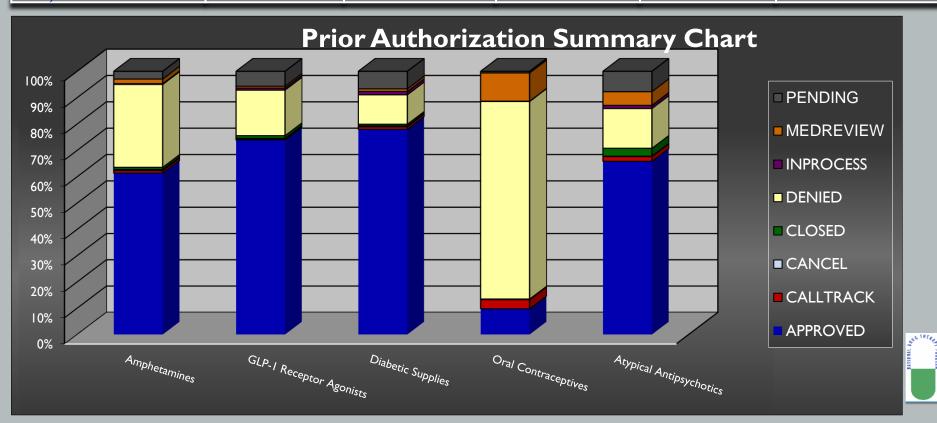

# **JULY 2022 PA STATS**

|                                                                           |                     | <b>GLP-I Receptor</b> | Diabetic | Oral                  | Atypical       |
|---------------------------------------------------------------------------|---------------------|-----------------------|----------|-----------------------|----------------|
| <b>EO Status</b>                                                          | <b>Amphetamines</b> | Agonists              | Supplies | <b>Contraceptives</b> | Antipsychotics |
| APPROVED                                                                  | 61.40%              | 73.97%                | 78.00%   | 9.76%                 | 65.86%         |
| DENIED                                                                    | 31.43%              | 17.27%                | 11.16%   | 75.06%                | 15.08%         |
| PENDING                                                                   | 2.92%               | 5.65%                 | 6.65%    | 0.60%                 | 7.72%          |
| Totals (including Calltrack, Cancel, Closed, Inprocess, Medreview status) | 1,368               | 1,291                 | 932      | 830                   | 829            |