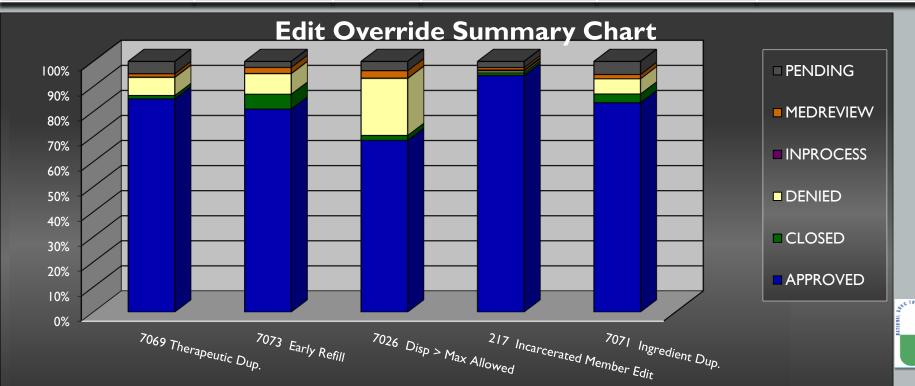

### **JULY 2022 EDIT OVERRIDES**

|                                                                 | 7069               |                     | 217          |                    |                 |
|-----------------------------------------------------------------|--------------------|---------------------|--------------|--------------------|-----------------|
|                                                                 | <b>Therapeutic</b> | 7073                | Incarcerated | 7026 Quantity      | 7071 Ingredient |
| <b>EO Status</b>                                                | <b>Duplication</b> | <b>Early Refill</b> | Member Edit  | Disp > Exceeds Max | Duplication     |
| APPROVED                                                        | 84.07%             | 76.96%              | 92.12%       | 68.59%             | 85.26%          |
| DENIED                                                          | 7.87%              | 11.04%              | 0.30%        | 22.61%             | 3.21%           |
| PENDING                                                         | 4.22%              | 1.81%               | 4.85%        | 4.10%              | 6.09%           |
| Total EO's (including, Closed, Inprocess, and Medreview status) | 3,202              | 1,992               | 660          | 659                | 312             |
| % of TOTAL EO COUNT                                             | 37.09%             | 23.08%              | 7.65%        | 7.63%              | 3.61%           |