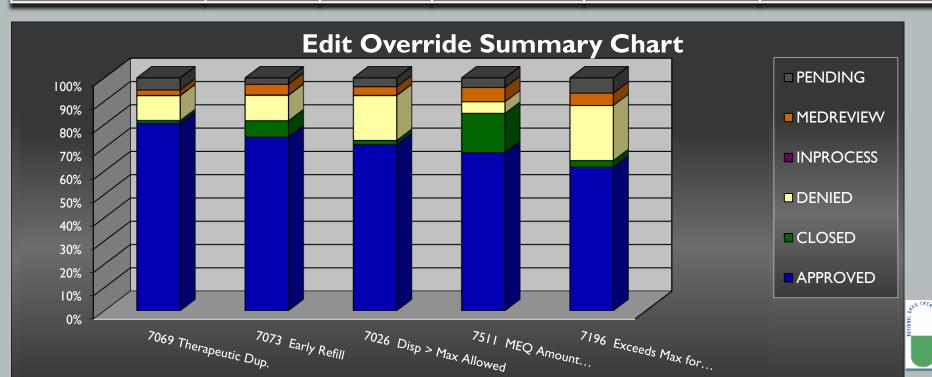

## JUNE 2022 EDIT OVERRIDES

|                                                                 | 7069               |                     | 7026 Quantity  |                 |                  |
|-----------------------------------------------------------------|--------------------|---------------------|----------------|-----------------|------------------|
|                                                                 | <b>Therapeutic</b> | 7073                | Disp > Exceeds | 7511 MEQ Amount | 7196 Exceeds Max |
| <b>EO Status</b>                                                | <b>Duplication</b> | <b>Early Refill</b> | Max            | Exceeded        | for Time Span    |
| APPROVED                                                        | 80.39%             | 74.50%              | 71.30%         | 67.87%          | 61.68%           |
| DENIED                                                          | 10.66%             | 10.89%              | 19.27%         | 4.99%           | 23.68%           |
| PENDING                                                         | 5.23%              | 2.76%               | 3.80%          | 4.16%           | 6.54%            |
| Total EO's (including, Closed, Inprocess, and Medreview status) | 3,555              | 2,102               | 763            | 361             | 321              |
| % of TOTAL EO COUNT                                             | 39.38%             | 23.29%              | 8.45%          | 4.00%           | 3.56%            |