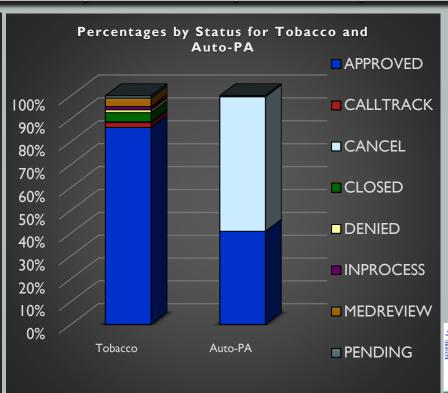

| 763             | 9.62%                    | 3,627           | 28.59%                   | 4,390              | 21.29%     |
| PENDING                                                                                      | 286             | 3.61%                    | 678             | 5.34%                    | 964                | 4.68%      |
| Total Program Reviews (including Calltrack, Cancel, Closed, Inprocess, and Medreview status) | 7,932           | 37.09%<br>Of EO/PA total | 12,688          | 59.33%<br>Of EO/PA total | 20,620             | 96.42%     |
| # Member ID# s                                                                               | 6,025           | 1.32                     | 10,458          | 1.21                     | 16,483             | 1.25       |





#### **AUGUST 2022 PROGRAM SUMMARY**

| Status                                                                                       | <b>EO</b> Count | % of EO Total            | <b>PA</b> Count | % of PA Total            | <b>Total Count</b> | % of Total |
|----------------------------------------------------------------------------------------------|-----------------|--------------------------|-----------------|--------------------------|--------------------|------------|
| APPROVED                                                                                     | 7,673           | 80.57%                   | 8,179           | 58.98%                   | 15,852             | 67.77%     |
| DENIED                                                                                       |