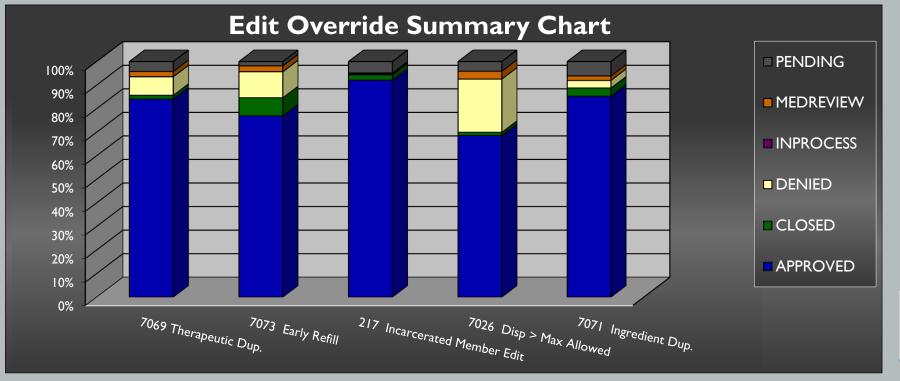

### **JULY 2022 EDIT OVERRIDES**

|                                                                 | 7069               |                     | 217          |                    |                 |
|-----------------------------------------------------------------|--------------------|---------------------|--------------|--------------------|-----------------|
|                                                                 | <b>Therapeutic</b> | 7073                | Incarcerated | 7026 Quantity      | 7071 Ingredient |
| <b>EO Status</b>                                                | <b>Duplication</b> | <b>Early Refill</b> | Member Edit  | Disp > Exceeds Max | Duplication     |
| APPROVED                                                        | 84.07%             | 76.96%              | 92.12%       | 68.59%             | 85.26%          |
| DENIED                                                          | 7.87%              | 11.04%              | 0.30%        | 22.61%             | 3.21%           |
| PENDING                                                         | 4.22%              | 1.81%               | 4.85%        | 4.10%              | 6.09%           |
| Total EO's (including, Closed, Inprocess, and Medreview status) | 3,202              | 1,992               | 660          | 659                | 312             |
| % of TOTAL EO COUNT                                             | 37.09%             | 23.08%              | 7.65%        | 7.63%              | 3.61%           |