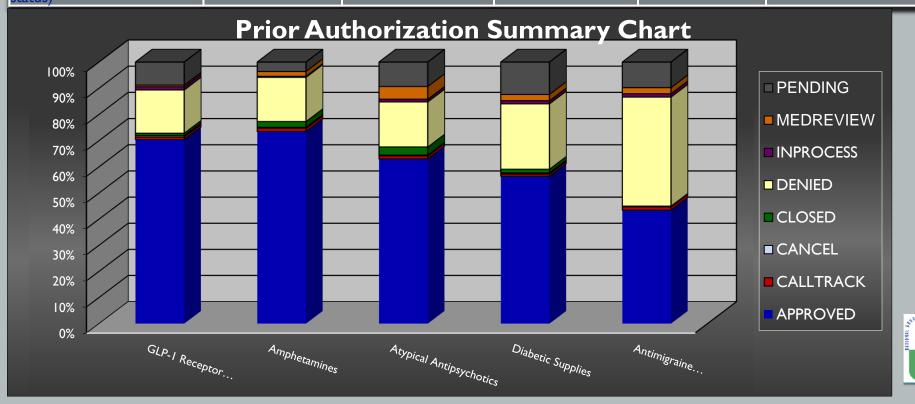

# JUNE 2022 PA STATS

| EO Status                                                                 | GLP-I<br>Receptor<br>Agonists | Amphetamines | Atypical Antipsychotics | Diabetic<br>Supplies | Antimigraine Preparations |
|---------------------------------------------------------------------------|-------------------------------|--------------|-------------------------|----------------------|---------------------------|
| APPROVED                                                                  | 70.41%                        | 73.52%       | 63.04%                  | 56.40%               | 43.44%                    |
| DENIED                                                                    | 16.51%                        | 16.88%       | 17.18%                  | 24.95%               | 41.65%                    |
| PENDING                                                                   | 8.79%                         | 3.59%        | 9.32%                   | 12.36%               | 9.77%                     |
| Totals (including Calltrack, Cancel, Closed, Inprocess, Medreview status) | 1,399                         | 1,031        | 966                     | 922                  | 389                       |