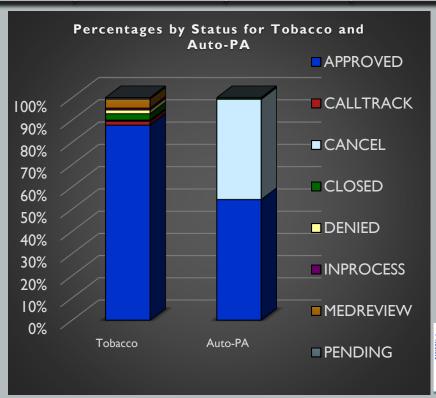

#### **MAY 2022 PROGRAM SUMMARY**

| Status                                                                                       | <b>EO</b> Count | % of EO Total            | PA Count | % of PA Total            | <b>Total Count</b> | % of Total |
|----------------------------------------------------------------------------------------------|-----------------|--------------------------|----------|--------------------------|--------------------|------------|
| APPROVED                                                                                     | 6,573           | 77.81%                   | 6,270    | 55.73%                   | 12,843             | 65.20%     |
| DENIED                                                                                       | 884             | 10.47%                   | 2,905    | 25.82%                   | 3,789              | 19.24%     |
| PENDING                                                                                      | 347             | 4.11%                    | 838      | 7.45%                    | 1,185              | 6.02%      |
| Total Program Reviews (including Calltrack, Cancel, Closed, Inprocess, and Medreview status) | 8,477           | 41.09%<br>Of EO/PA total | 11,251   | 54.74%<br>Of EO/PA total | 19,698             | 95.83%     |
| # Member ID# s                                                                               | 6,736           | 1.25                     | 9,302    | 1.21                     | 16,038             | 1.23       |