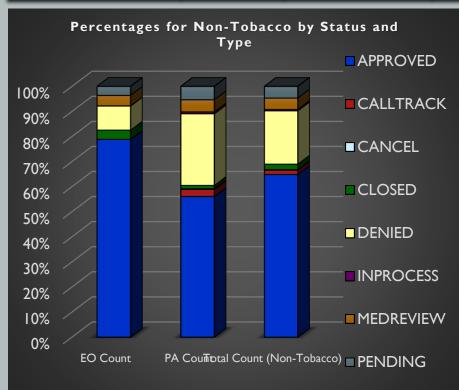

| 763             | 9.62%                    | 3,627           | 28.59%                   | 4,390              | 21.29%     |
| PENDING                                                                                      | 286             | 3.61%                    | 678             | 5.34%                    | 964                | 4.68%      |
| Total Program Reviews (including Calltrack, Cancel, Closed, Inprocess, and Medreview status) | 7,932           | 37.09%<br>Of EO/PA total | 12,688          | 59.33%<br>Of EO/PA total | 20,620             | 96.42%     |
| # Member ID# s                                                                               | 6,025           | 1.32                     | 10,458          | 1.21                     | 16,483             | 1.25       |





#### **AUGUST 2022 PROGRAM SUMMARY**

| Status                                                                                       | <b>EO</b> Count | % of EO Total            | <b>PA</b> Count | % of PA Total            | <b>Total Count</b> | % of Total |
|----------------------------------------------------------------------------------------------|-----------------|--------------------------|-----------------|--------------------------|--------------------|------------|
| APPROVED                                                                                     | 7,673           | 80.57%                   | 8,179           | 58.98%                   | 15,852             | 67.77%     |
| DENIED