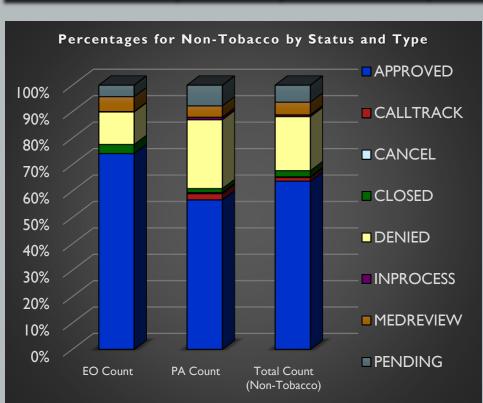

| 1,011           | 12.28%                   | 3,136           | 26.01%                   | 4,147              | 20.44%     |
| PENDING                                                                                      | 358             | 4.35%                    | 942             | 7.29%                    | 1,300              | 6.41%      |
| Total Program Reviews (including Calltrack, Cancel, Closed, Inprocess, and Medreview status) | 8,231           | 38.69%<br>Of EO/PA total | 12,059          | 56.69%<br>Of EO/PA total | 20,290             | 95.38%     |
| # Member ID# s                                                                               | 6,387           | 1.29                     | 9,834           | 1.23                     | 16,221             | 1.25       |





## **JULY 2022 PROGRAM SUMMARY**

| Status                                                                                       | <b>EO</b> Count | % of EO Total            | <b>PA</b> Count | % of PA Total            | <b>Total Count</b> | % of Total |
|----------------------------------------------------------------------------------------------|-----------------|--------------------------|-----------------|--------------------------|--------------------|------------|
| APPROVED                                                                                     | 6,255           | 78.86%                   | 7,112           | 56.05%                   | 13,367             | 64.83%     |
| DENIED                                                                                       | 76