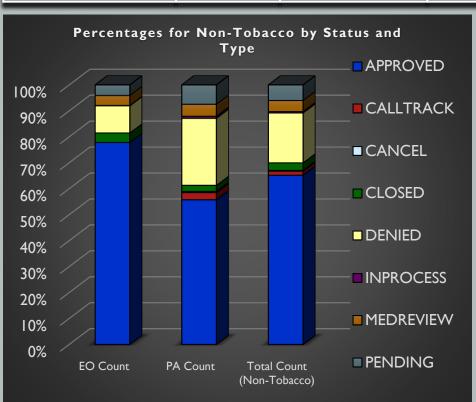

| 884             | 10.47%                   | 2,905    | 25.82%                   | 3,789              | 19.24%     |
| PENDING                                                                                      | 347             | 4.11%                    | 838      | 7.45%                    | 1,185              | 6.02%      |
| Total Program Reviews (including Calltrack, Cancel, Closed, Inprocess, and Medreview status) | 8,477           | 41.09%<br>Of EO/PA total | 11,251   | 54.74%<br>Of EO/PA total | 19,698             | 95.83%     |
| # Member ID# s                                                                               | 6,736           | 1.25                     | 9,302    | 1.21                     | 16,038             | 1.23       |





## **JUNE 2022 PROGRAM SUMMARY**

| Status                                                                                       | <b>EO</b> Count | % of EO Total            | <b>PA</b> Count | % of PA Total            | <b>Total Count</b> | % of Total |
|----------------------------------------------------------------------------------------------|-----------------|--------------------------|-----------------|--------------------------|--------------------|------------|
| APPROVED                                                                                     | 6,102           | 74.13%                   | 6,83 l          | 56.65%                   | 12,933             | 63.74%     |
| DENIED                                                                                       | 1,