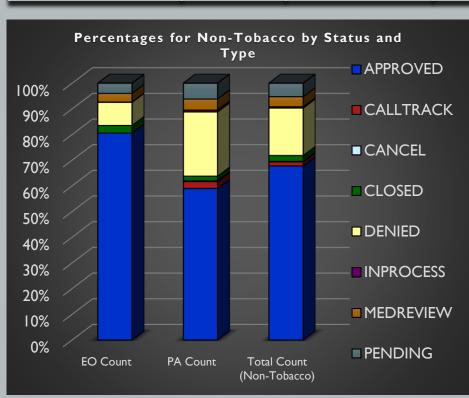

| 857             | 9.00%                    | 3,466           | 24.99%                   | 4,323              | 18.48%     |
| PENDING                                                                                      | 377             | 3.96%                    | 852             | 6.14%                    | 1,229              | 5.25%      |
| Total Program Reviews (including Calltrack, Cancel, Closed, Inprocess, and Medreview status) | 9,523           | 39.31%<br>Of EO/PA total | 13,867          | 57.24%<br>Of EO/PA total | 23,390             | 96.55%     |
| # Member ID# s                                                                               | 7,151           | 1.33                     | 11,273          | 1.23                     | 18,424             | 1.27       |





#### MAY 2022 EDIT OVERRIDES

|                                                                 | 7069               |                     |                    | 7502 CII        |                        |
|-----------------------------------------------------------------|--------------------|---------------------|--------------------|-----------------|------------------------|
|                                                                 | Therapeutic        | 7073                | 7026 Quantity      | Missing Invalid | 7511 MEQ               |
| <b>EO Status</b>                                                | <b>Duplication</b> | <b>Early Refill</b> | Disp > Exceeds Max | Туре            | <b>Amount Exceeded</b> |
| APPROVED