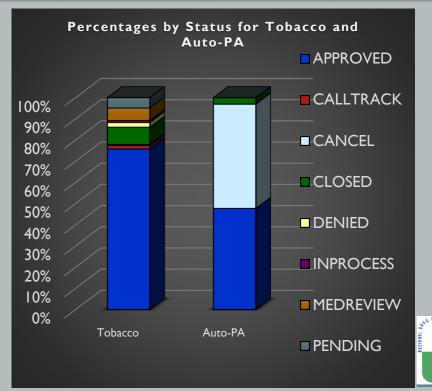

| 1,011           | 12.28%                   | 3,136           | 26.01%                   | 4,147              | 20.44%     |
| PENDING                                                                                      | 358             | 4.35%                    | 942             | 7.29%                    | 1,300              | 6.41%      |
| Total Program Reviews (including Calltrack, Cancel, Closed, Inprocess, and Medreview status) | 8,231           | 38.69%<br>Of EO/PA total | 12,059          | 56.69%<br>Of EO/PA total | 20,290             | 95.38%     |
| # Member ID# s                                                                               | 6,387           | 1.29                     | 9,834           | 1.23                     | 16,221             | 1.25       |





## **JULY 2022 PROGRAM SUMMARY**

| Status                                                                                       | <b>EO</b> Count | % of EO Total            | <b>PA</b> Count | % of PA Total            | <b>Total Count</b> | % of Total |
|----------------------------------------------------------------------------------------------|-----------------|--------------------------|-----------------|--------------------------|--------------------|------------|
| APPROVED                                                                                     | 6,255           | 78.86%                   | 7,112           | 56.05%                   | 13,367             | 64.83%     |
| DENIED                                                                                       | 763