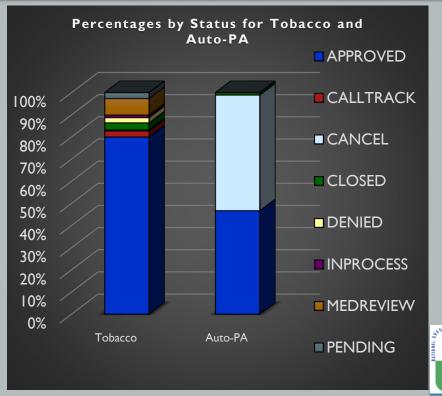

| 884             | 10.47%                   | 2,905    | 25.82%                   | 3,789              | 19.24%     |
| PENDING                                                                                      | 347             | 4.11%                    | 838      | 7.45%                    | 1,185              | 6.02%      |
| Total Program Reviews (including Calltrack, Cancel, Closed, Inprocess, and Medreview status) | 8,477           | 41.09%<br>Of EO/PA total | 11,251   | 54.74%<br>Of EO/PA total | 19,698             | 95.83%     |
| # Member ID# s                                                                               | 6,736           | 1.25                     | 9,302    | 1.21                     | 16,038             | 1.23       |





## **JUNE 2022 PROGRAM SUMMARY**

| Status                                                                                       | <b>EO</b> Count | % of EO Total            | <b>PA</b> Count | % of PA Total            | <b>Total Count</b> | % of Total |
|----------------------------------------------------------------------------------------------|-----------------|--------------------------|-----------------|--------------------------|--------------------|------------|
| APPROVED                                                                                     | 6,102           | 74.13%                   | 6,83 l          | 56.65%                   | 12,933             | 63.74%     |
| DENIED                                                                                       | 1,01