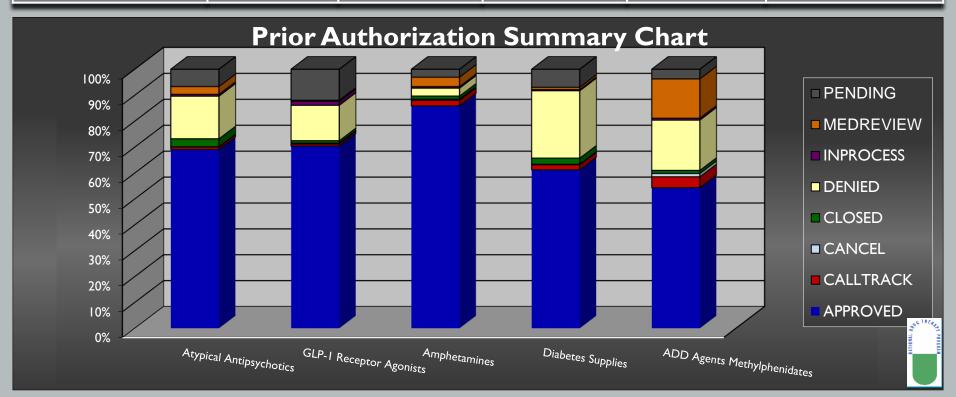

#### SEPTEMBER 2021 PA STATS

|                                                                          | Atypical              | <b>GLP-I</b> Receptor     |                                     | ADD Agents           | Diabetic |
|--------------------------------------------------------------------------|-----------------------|---------------------------|-------------------------------------|----------------------|----------|
| <b>EO Status</b>                                                         | <b>Antipsychotics</b> | Agonists                  | <b>Amphetamines</b>                 | Methylphenidates     | Supplies |
| APPROVED                                                                 | 67.14%                | 74.51%                    | 83.68%                              | 62.50%               | 66.50%   |
| DENIED                                                                   | 15.02%                | 9.07%                     | 3.89%                               | 15.93%               | 16.24%   |
| PENDING                                                                  | 9.11%                 | 10.78%                    | 3.74%                               | 2.45%                | 11.93%   |
| Totals (including Calltrack, Cancel, Closed, Inprocess, Medreview status | 1,065                 | 816                       | 668                                 | 408                  | 394      |
| PENDING                                                                  | aripiprazole 5mg      | semaglutide 0.25 or 0.5mg | dextroamphetamine /amphetamine 20mg | methylphenidate 20mg | Dexcom   |

## OCTOBER 2021 PA STATS

|                                                                           | <b>/ 1</b>            | GLP-I Receptor            |                                     | Diabetic | ADD Agents              |
|---------------------------------------------------------------------------|-----------------------|---------------------------|-------------------------------------|----------|-------------------------|
| <b>EO Status</b>                                                          | <b>Antipsychotics</b> | Agonists                  | <b>Amphetamines</b>                 | Supplies | <b>Methylphenidates</b> |
| APPROVED                                                                  | 69.10%                | 70.39%                    | 85.88%                              | 61.24%   | 54.34%                  |
| DENIED                                                                    | 16.43%                | 13.64%                    | 3.06%                               | 25.94%   | 19.35%                  |
| PENDING                                                                   | 6.67%                 | 11.95%                    | 3.06%                               | 6.94%    | 3.72%                   |
| Totals (including Calltrack, Cancel, Closed, Inprocess, Medreview status) | 974                   | 770                       | 687                                 | 663      | 403                     |
| PENDING                                                                   | aripiprazole 5mg      | semaglutide 0.25 or 0.5mg | dextroamphetamine /amphetamine 20mg | Dexcom   | methylphenidate 36mg    |