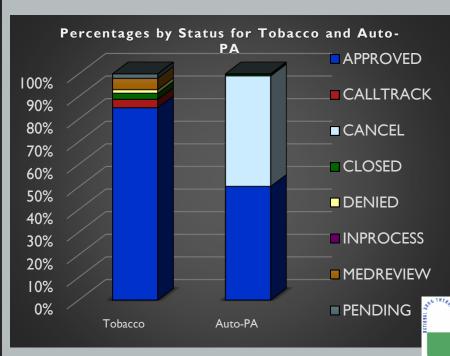

| 344             |                          |                 |                          |                    |            |
| PENDING                                                                                      |                 | 4.54%                    | 844             | 8.91%                    | 1,188              | 6.97%      |
| Total Program Reviews (including Calltrack, Cancel, Closed, Inprocess, and Medreview status) | 7,572           | 43.02%<br>Of EO/PA total | 9,468           | 53.79%<br>Of EO/PA total | 17,040             | 96.81%     |
| # Member ID# s                                                                               | 6,148           | 1.23                     | 7,951           | 1.19                     | 14,099             | 1.21       |





### **OCTOBER 2021 PROGRAM SUMMARY**

| Status                                                                                       | <b>EO</b> Count | % of EO Total            | <b>PA</b> Count | % of PA Total            | <b>Total Count</b> | % of Total |
|----------------------------------------------------------------------------------------------|-----------------|--------------------------|-----------------|--------------------------|--------------------|------------|
| APPROVED                                                                                     | 5,957           | 74.57%                   | 5,484           | 56.99%                   | 11,441             | 64.97%     |
| DENIED                                                                                       |