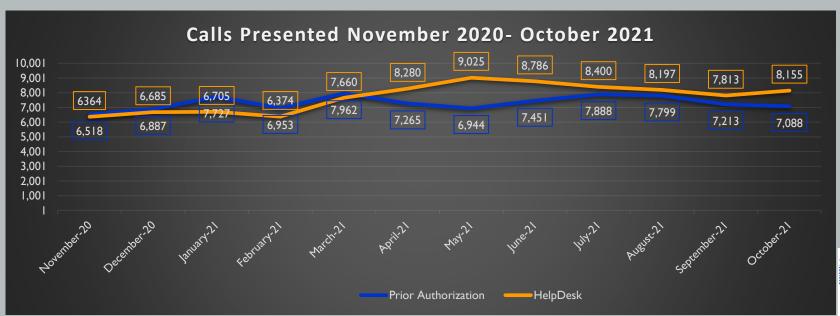

#### September 2021

|                         | Calls Handled | Avg Speed of Answer | Avg Queue Time | Avg Handle Time |
|-------------------------|---------------|---------------------|----------------|-----------------|
| <b>Medicaid PA Line</b> | 7,213         | 0:22 sec            | 0:23 sec       | 2:53 min        |
| DXC HelpDesk DUR Line   | 7,813         | 0:49 sec            | 0:50 sec       | 2:12 min        |

#### October 2021

|                         | Calls Handled | Avg Speed of Answer | Avg Queue Time | Avg Handle Time |
|-------------------------|---------------|---------------------|----------------|-----------------|
| <b>Medicaid PA Line</b> | 7,088         | 0:38 sec            | 0:40 sec       | 2:50 min        |
| DXC HelpDesk DUR Line   | 8,155         | 1:07 min            | 1:09 sec       | 2:02 min        |