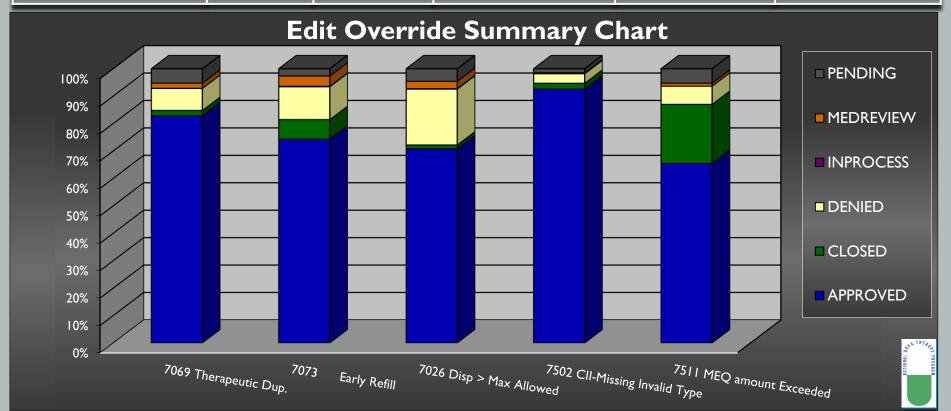

### SEPTEMBER 2021 EDIT OVERRIDES

|                                                                 | 7069     | 7073         | 7026 Disp>Exceeds | 7502 CII-Missing | 7511 MME |
|-----------------------------------------------------------------|----------|--------------|-------------------|------------------|----------|
| <b>EO Status</b>                                                | Ther.Dup | Early Refill | Max               | Invalid Type     | Exceeded |
| APPROVED                                                        | 82.85%   | 74.30%       | 70.77%            | 92.56%           | 65.47%   |
| DENIED                                                          | 8.04%    | 11.96%       | 20.38%            | 3.47%            | 6.63%    |
| PENDING                                                         | 5.24%    | 2.66%        | 4.58%             | 1.49%            | 5.25%    |
| Total EO's (including, Closed, Inprocess, and Medreview status) | 3,148    | 1,689        | 633               | 605              | 362      |
| % of TOTAL EO COUNT                                             | 37.64%   | 20.19%       | 7.57%             | 7.23%            | 4.33%    |