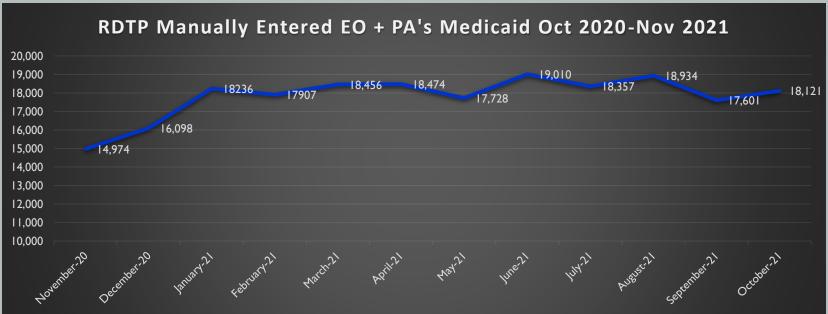

DUR Line   | 7,813         | 0:49 sec            | 0:50 sec       | 2:12 min        |

#### October 2021

|                         | Calls Handled | Avg Speed of Answer | Avg Queue Time | Avg Handle Time |
|-------------------------|---------------|---------------------|----------------|-----------------|
| <b>Medicaid PA Line</b> | 7,088         | 0:38 sec            | 0:40 sec       | 2:50 min        |
| DXC HelpDesk DUR Line   | 8,155         | 1:07 min            | 1:09 sec       | 2:02 min        |



## NUMBER OF CONTACTS

|                                                 | September 2021 | October 2021 |
|-------------------------------------------------|----------------|--------------|
| Less Than or Equal to 3 Notes Per Created EO-PA | 95.87%         | 96.86 %      |















# **THANK YOU**

Any Questions?