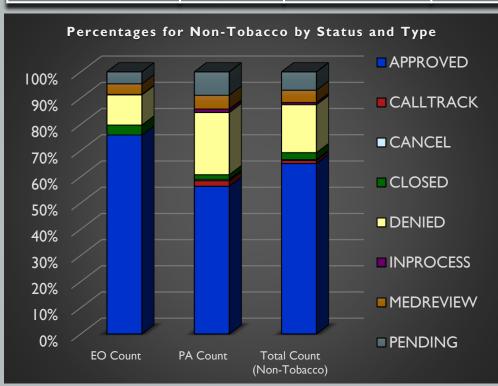

#### SEPTEMBER 2021 PROGRAM SUMMARY

| Status                                                                                       | <b>EO</b> Count | % of EO Total            | <b>PA</b> Count | % of PA Total            | <b>Total Count</b> | % of Total |
|----------------------------------------------------------------------------------------------|-----------------|--------------------------|-----------------|--------------------------|--------------------|------------|
| APPROVED                                                                                     | 5,752           | 75.96%                   | 5,341           | 56.41%                   | 11,093             | 65.10%     |
| DENIED                                                                                       | 871             | 11.50%                   | 2,245           | 23.71%                   | 3,116              | 18.29%     |
|                                                                                              | 344             |                          |                 |                          |                    |            |
| PENDING                                                                                      |                 | 4.54%                    | 844             | 8.91%                    | 1,188              | 6.97%      |
| Total Program Reviews (including Calltrack, Cancel, Closed, Inprocess, and Medreview status) | 7,572           | 43.02%<br>Of EO/PA total | 9,468           | 53.79%<br>Of EO/PA total | 17,040             | 96.81%     |
| # Member ID# s                                                                               | 6,148           | 1.23                     | 7,951           | 1.19                     | 14,099             | 1.21       |

### **OCTOBER 2021 PROGRAM SUMMARY**

| Status                                                                                       | <b>EO</b> Count | % of EO Total            | <b>PA</b> Count | % of PA Total            | <b>Total Count</b> | % of Total |
|----------------------------------------------------------------------------------------------|-----------------|--------------------------|-----------------|--------------------------|--------------------|------------|
| APPROVED                                                                                     | 5,957           | 74.57%                   | 5,484           | 56.99%                   | 11,441             | 64.97%     |
| DENIED                                                                                       | 1,030           | 12.89%                   | 2,481           | 25.78%                   | 3,511              | 19.94%     |
| PENDING                                                                                      | 360             | 4.51%                    | 644             | 6.69%                    | 1,004              | 5.70%      |
| Total Program Reviews (including Calltrack, Cancel, Closed, Inprocess, and Medreview status) | 7,989           | 44.09%<br>Of EO/PA total | 9,622           | 53.10%<br>Of EO/PA total | 17,611             | 97.19%     |
| # Member ID# s                                                                               | 6,509           | 1.23                     | 8,035           | 1.20                     | 14,544             | 1.21       |