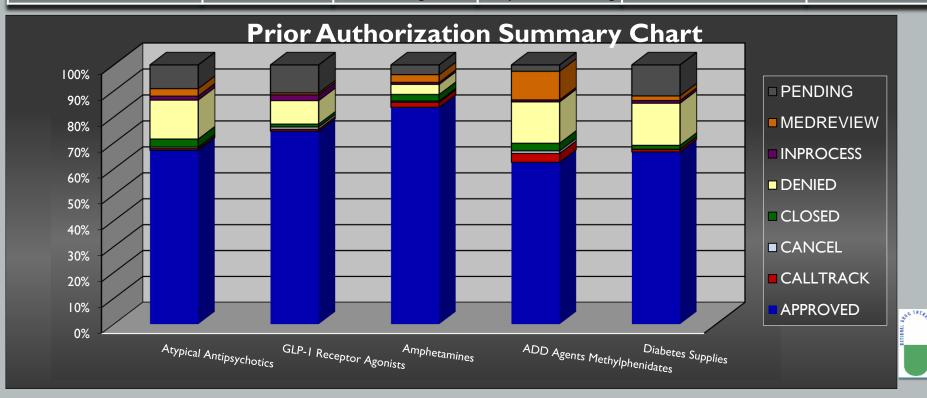

#### SEPTEMBER 2021 PA STATS

|                                                                          | Atypical              | <b>GLP-I</b> Receptor     |                                     | ADD Agents           | Diabetic |
|--------------------------------------------------------------------------|-----------------------|---------------------------|-------------------------------------|----------------------|----------|
| <b>EO Status</b>                                                         | <b>Antipsychotics</b> | Agonists                  | <b>Amphetamines</b>                 | Methylphenidates     | Supplies |
| APPROVED                                                                 | 67.14%                | 74.51%                    | 83.68%                              | 62.50%               | 66.50%   |
| DENIED                                                                   | 15.02%                | 9.07%                     | 3.89%                               | 15.93%               | 16.24%   |
| PENDING                                                                  | 9.11%                 | 10.78%                    | 3.74%                               | 2.45%                | 11.93%   |
| Totals (including Calltrack, Cancel, Closed, Inprocess, Medreview status | 1,065                 | 816                       | 668                                 | 408                  | 394      |
| PENDING                                                                  | aripiprazole 5mg      | semaglutide 0.25 or 0.5mg | dextroamphetamine /amphetamine 20mg | methylphenidate 20mg | Dexcom   |

## OCTOBER 2021 PA STATS

|                                                                           | <b>/ 1</b>            | GLP-I Receptor            |                                     | Diabetic | ADD Agents              |
|---------------------------------------------------------------------------|-----------------------|---------------------------|-------------------------------------|----------|-------------------------|
| <b>EO Status</b>                                                          | <b>Antipsychotics</b> | Agonists                  | <b>Amphetamines</b>                 | Supplies | <b>Methylphenidates</b> |
| APPROVED                                                                  | 69.10%                | 70.39%                    | 85.88%                              | 61.24%   | 54.34%                  |
| DENIED                                                                    | 16.43%                | 13.64%                    | 3.06%                               | 25.94%   | 19.35%                  |
| PENDING                                                                   | 6.67%                 | 11.95%                    | 3.06%                               | 6.94%    | 3.72%                   |
| Totals (including Calltrack, Cancel, Closed, Inprocess, Medreview status) | 974                   | 770                       | 687                                 | 663      | 403                     |
| PENDING                                                                   | aripiprazole 5mg      | semaglutide 0.25 or 0.5mg | dextroamphetamine /amphetamine 20mg | Dexcom   | methylphenidate 36mg    |