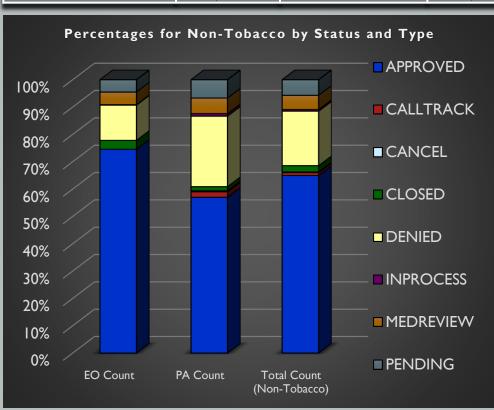

#### SEPTEMBER 2021 PROGRAM SUMMARY

| Status                                                                                       | <b>EO</b> Count | % of EO Total            | <b>PA</b> Count | % of PA Total            | <b>Total Count</b> | % of Total |
|----------------------------------------------------------------------------------------------|-----------------|--------------------------|-----------------|--------------------------|--------------------|------------|
| APPROVED                                                                                     | 5,752           | 75.96%                   | 5,341           | 56.41%                   | 11,093             | 65.10%     |
| DENIED                                                                                       | 871             | 11.50%                   | 2,245           | 23.71%                   | 3,116              | 18.29%     |
|                                                                                              | 344             |                          |                 |                          |                    |            |
| PENDING                                                                                      |                 | 4.54%                    | 844             | 8.91%                    | 1,188              | 6.97%      |
| Total Program Reviews (including Calltrack, Cancel, Closed, Inprocess, and Medreview status) | 7,572           | 43.02%<br>Of EO/PA total | 9,468           | 53.79%<br>Of EO/PA total | 17,040             | 96.81%     |
| # Member ID# s                                                                               | 6,148           | 1.23                     | 7,951           | 1.19                     | 14,099             | 1.21       |

### **OCTOBER 2021 PROGRAM SUMMARY**

| Status                                                                                       | <b>EO</b> Count | % of EO Total            | <b>PA</b> Count | % of PA Total            | <b>Total Count</b> | % of Total |
|----------------------------------------------------------------------------------------------|-----------------|--------------------------|-----------------|--------------------------|--------------------|------------|
| APPROVED                                                                                     | 5,957           | 74.57%                   | 5,484           | 56.99%                   | 11,441             | 64.97%     |
| DENIED                                                                                       | 1,030           | 12.89%                   | 2,481           | 25.78%                   | 3,511              | 19.94%     |
| PENDING                                                                                      | 360             | 4.51%                    | 644             | 6.69%                    | 1,004              | 5.70%      |
| Total Program Reviews (including Calltrack, Cancel, Closed, Inprocess, and Medreview status) | 7,989           | 44.09%<br>Of EO/PA total | 9,622           | 53.10%<br>Of EO/PA total | 17,611             | 97.19%     |
| # Member ID# s                                                                               | 6,509           | 1.23                     | 8,035           | 1.20                     | 14,544             | 1.21       |