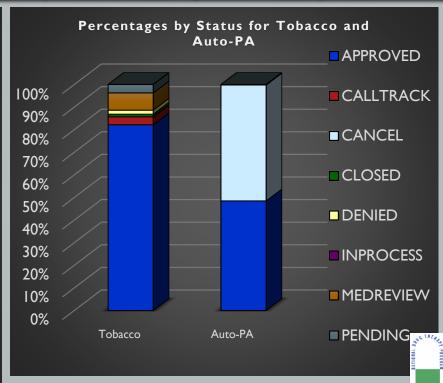

#### SEPTEMBER 2021 PROGRAM SUMMARY

| Status                                                                                       | <b>EO</b> Count | % of EO Total            | <b>PA</b> Count | % of PA Total            | <b>Total Count</b> | % of Total |
|----------------------------------------------------------------------------------------------|-----------------|--------------------------|-----------------|--------------------------|--------------------|------------|
| APPROVED                                                                                     | 5,752           | 75.96%                   | 5,341           | 56.41%                   | 11,093             | 65.10%     |
| DENIED                                                                                       | 871             | 11.50%                   | 2,245           | 23.71%                   | 3,116              | 18.29%     |
|                                                                                              | 344             |                          |                 |                          |                    |            |
| PENDING                                                                                      |                 | 4.54%                    | 844             | 8.91%                    | 1,188              | 6.97%      |
| Total Program Reviews (including Calltrack, Cancel, Closed, Inprocess, and Medreview status) | 7,572           | 43.02%<br>Of EO/PA total | 9,468           | 53.79%<br>Of EO/PA total | 17,040             | 96.81%     |
| # Member ID# s                                                                               | 6,148           | 1.23                     | 7,951           | 1.19                     | 14,099             | 1.21       |

### **OCTOBER 2021 PROGRAM SUMMARY**

| Status                                                                                       | <b>EO</b> Count | % of EO Total            | <b>PA</b> Count | % of PA Total            | <b>Total Count</b> | % of Total |
|----------------------------------------------------------------------------------------------|-----------------|--------------------------|-----------------|--------------------------|--------------------|------------|
| APPROVED                                                                                     | 5,957           | 74.57%                   | 5,484           | 56.99%                   | 11,441             | 64.97%     |
| DENIED                                                                                       | 1,030           | 12.89%                   | 2,481           | 25.78%                   | 3,511              | 19.94%     |
| PENDING                                                                                      | 360             | 4.51%                    | 644             | 6.69%                    | 1,004              | 5.70%      |
| Total Program Reviews (including Calltrack, Cancel, Closed, Inprocess, and Medreview status) | 7,989           | 44.09%<br>Of EO/PA total | 9,622           | 53.10%<br>Of EO/PA total | 17,611             | 97.19%     |
| # Member ID# s                                                                               | 6,509           | 1.23                     | 8,035           | 1.20                     | 14,544             | 1.21       |