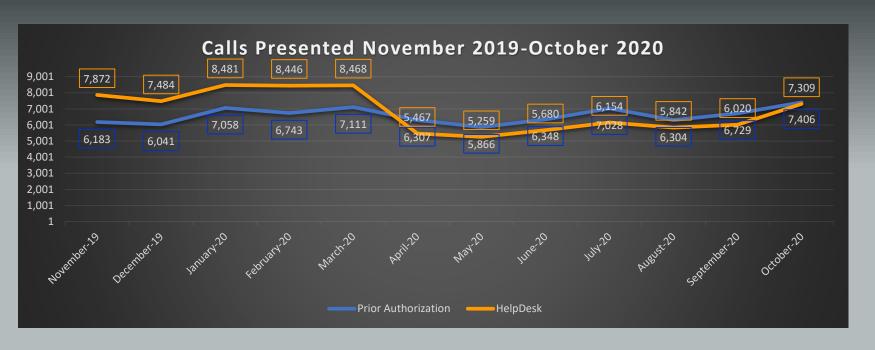

#### September 2021

|                         | Calls Handled | Avg Speed of Answer | Avg Queue Time | Avg Handle Time |
|-------------------------|---------------|---------------------|----------------|-----------------|
| <b>Medicaid PA Line</b> | 7,213         | 0:22 sec            | 0:23 sec       | 2:53 min        |
| DXC HelpDesk DUR Line   | 7,813         | 0:49 sec            | 0:50 sec       | 2:12 min        |

#### October 2021

|                         | Calls Handled | Avg Speed of Answer | Avg Queue Time | Avg Handle Time |
|-------------------------|---------------|---------------------|----------------|-----------------|
| <b>Medicaid PA Line</b> | 7,088         | 0:38 sec            | 0:40 sec       | 2:50 min        |
| DXC HelpDesk DUR Line   | 8,155         | 1:07 min            | 1:09 sec       | 2:02 min        |