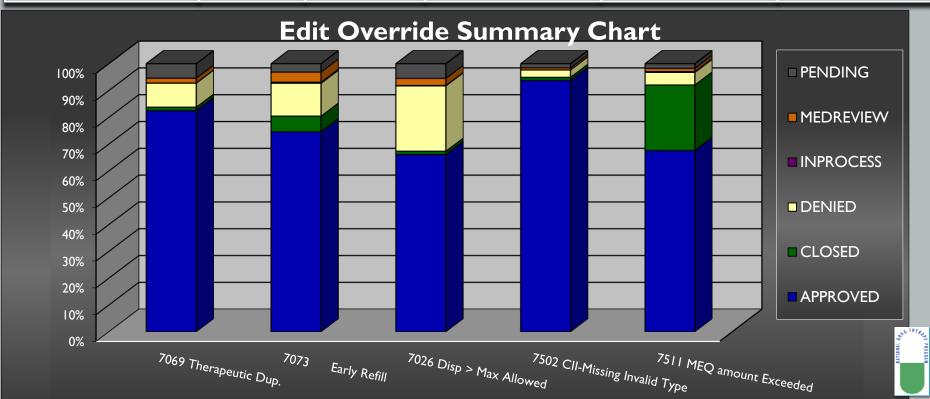

#### **OCTOBER 2021 EDIT OVERRIDES**

|                                                                 | 7069     | 7073                | 7026               | 7502 CII             | 7511         |
|-----------------------------------------------------------------|----------|---------------------|--------------------|----------------------|--------------|
| <b>EO Status</b>                                                | Ther.Dup | <b>Early Refill</b> | Disp > Exceeds Max | Missing Invalid Type | MME Exceeded |
| APPROVED                                                        | 82.48%   | 74.61%              | 66.11%             | 93.76%               | 67.65%       |
| DENIED                                                          | 8.95%    | 12.26%              | 24.37%             | 2.73%                | 4.71%        |
| PENDING                                                         | 5.40%    | 3.13%               | 5.46%              | 1.56%                | 1.76%        |
| Total EO's (including, Closed, Inprocess, and Medreview status) | 3,317    | 1,851               | 714                | 513                  | 340          |
| % of TOTAL EO COUNT                                             | 37.90%   | 21.15%              | 8.16%              | 5.86%                | 3.89%        |