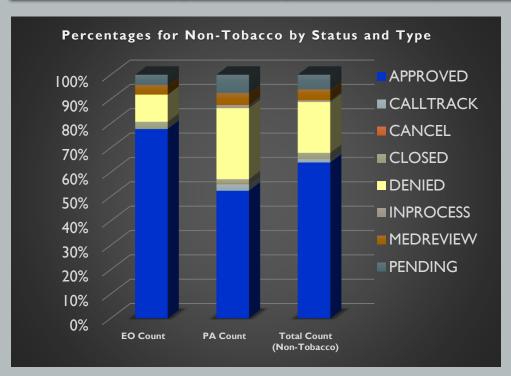

### **NOVEMBER 2019 PROGRAM SUMMARY**

| Status                                                                                       | <b>EO</b> Count | % of EO Total            | <b>PA</b> Count | % of PA Total            | <b>Total Count</b> | % of Total |
|----------------------------------------------------------------------------------------------|-----------------|--------------------------|-----------------|--------------------------|--------------------|------------|
| APPROVED                                                                                     | 5,697           | 79.54%                   | 4,270           | 53.06%                   | 9,967              | 65.53%     |
| DENIED                                                                                       | 755             | 10.54%                   | 2,360           | 29.33%                   | 3,115              | 20.48%     |
| PENDING                                                                                      | 294             | 4.10%                    | 543             | 6.75%                    | 837                | 5.50%      |
| Total Program Reviews (including Calltrack, Cancel, Closed, Inprocess, and Medreview status) | 7,162           | 44.73%<br>Of EO/PA total | 8,047           | 50.25%<br>Of EO/PA total | 15,209             | 94.98%     |
| # Member ID# s                                                                               | 5,778           | 1.24                     | 6,646           | 1.21                     | 12,424             | 1.22       |

### DECEMBER 2019 PROGRAM SUMMARY

| Status                                                                                       | <b>EO</b> Count | % of EO Total            | PA Count | % of PA Total            | <b>Total Count</b> | % of Total |
|----------------------------------------------------------------------------------------------|-----------------|--------------------------|----------|--------------------------|--------------------|------------|
| APPROVED                                                                                     | 5,158           | 77.05%                   | 4,191    | 54.39%                   | 9,349              | 64.93%     |
| DENIED                                                                                       | 774             | 11.56%                   | 2,192    | 28.45%                   | 2,966              | 20.60%     |
| PENDING                                                                                      | 343             | 5.12%                    | 553      | 7.18%                    | 896                | 6.22%      |
| Total Program Reviews (including Calltrack, Cancel, Closed, Inprocess, and Medreview status) | 6,694           | 44.12%<br>Of EO/PA total | 7,705    | 50.79%<br>Of EO/PA total | 14,399             | 94.91%     |
| # Member ID# s                                                                               | 5,431           | 1.23                     | 6,393    | 1.21                     | 11,824             | 1.22       |

### **JANUARY 2020 PROGRAM SUMMARY**

| Status                                                                                       | <b>EO</b> Count | % of EO Total            | <b>PA</b> Count | % of PA Total            | <b>Total Count</b> | % of Total |
|----------------------------------------------------------------------------------------------|-----------------|--------------------------|-----------------|--------------------------|--------------------|------------|
| APPROVED                                                                                     | 5,971           | 78.29%                   | 5,024           | 53.57%                   | 10,995             | 64.65%     |
| DENIED                                                                                       | 855             | 11.21%                   | 2,618           | 27.91%                   | 3,473              | 20.42%     |
| PENDING                                                                                      | 371             | 4.86%                    | 668             | 7.12%                    | 1,039              | 6.11%      |
| Total Program Reviews (including Calltrack, Cancel, Closed, Inprocess, and Medreview status) | 7,627           | 42.48%<br>Of EO/PA total | 9,379           | 52.24%<br>Of EO/PA total | 17,006             | 94.73%     |
| # Member ID# s                                                                               | 6,040           | 1.26                     | 7,698           | 1.22                     | 13,738             | 1.24       |