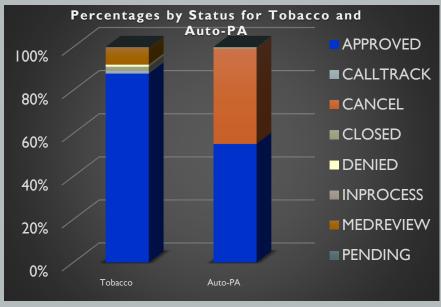

### **NOVEMBER 2019 PROGRAM SUMMARY**

| Status                                                                                       | <b>EO</b> Count | % of EO Total            | <b>PA</b> Count | % of PA Total            | <b>Total Count</b> | % of Total |
|----------------------------------------------------------------------------------------------|-----------------|--------------------------|-----------------|--------------------------|--------------------|------------|
| APPROVED                                                                                     | 5,697           | 79.54%                   | 4,270           | 53.06%                   | 9,967              | 65.53%     |
| DENIED                                                                                       | 755             | 10.54%                   | 2,360           | 29.33%                   | 3,115              | 20.48%     |
| PENDING                                                                                      | 294             | 4.10%                    | 543             | 6.75%                    | 837                | 5.50%      |
| Total Program Reviews (including Calltrack, Cancel, Closed, Inprocess, and Medreview status) | 7,162           | 44.73%<br>Of EO/PA total | 8,047           | 50.25%<br>Of EO/PA total | 15,209             | 94.98%     |
| # Member ID# s                                                                               | 5,778           | 1.24                     | 6,646           | 1.21                     | 12,424             | 1.22       |

### DECEMBER 2019 PROGRAM SUMMARY

| Status                                                                                       | <b>EO</b> Count | % of EO Total            | PA Count | % of PA Total            | <b>Total Count</b> | % of Total |
|----------------------------------------------------------------------------------------------|-----------------|--------------------------|----------|--------------------------|--------------------|------------|
| APPROVED                                                                                     | 5,158           | 77.05%                   | 4,191    | 54.39%                   | 9,349              | 64.93%     |
| DENIED                                                                                       | 774             | 11.56%                   | 2,192    | 28.45%                   | 2,966              | 20.60%     |
| PENDING                                                                                      | 343             | 5.12%                    | 553      | 7.18%                    | 896                | 6.22%      |
| Total Program Reviews (including Calltrack, Cancel, Closed, Inprocess, and Medreview status) | 6,694           | 44.12%<br>Of EO/PA total | 7,705    | 50.79%<br>Of EO/PA total | 14,399             | 94.91%     |
| # Member ID# s                                                                               | 5,431           | 1.23                     | 6,393    | 1.21                     | 11,824             | 1.22       |

### **JANUARY 2020 PROGRAM SUMMARY**

| Status                                                                                       | <b>EO</b> Count | % of EO Total            | <b>PA</b> Count | % of PA Total            | <b>Total Count</b> | % of Total |
|----------------------------------------------------------------------------------------------|-----------------|--------------------------|-----------------|--------------------------|--------------------|------------|
| APPROVED                                                                                     | 5,971           | 78.29%                   | 5,024           | 53.57%                   | 10,995             | 64.65%     |
| DENIED                                                                                       | 855             | 11.21%                   | 2,618           | 27.91%                   | 3,473              | 20.42%     |
| PENDING                                                                                      | 371             | 4.86%                    | 668             | 7.12%                    | 1,039              | 6.11%      |
| Total Program Reviews (including Calltrack, Cancel, Closed, Inprocess, and Medreview status) | 7,627           | 42.48%<br>Of EO/PA total | 9,379           | 52.24%<br>Of EO/PA total | 17,006             | 94.73%     |
| # Member ID# s                                                                               | 6,040           | 1.26                     | 7,698           | 1.22                     | 13,738             | 1.24       |