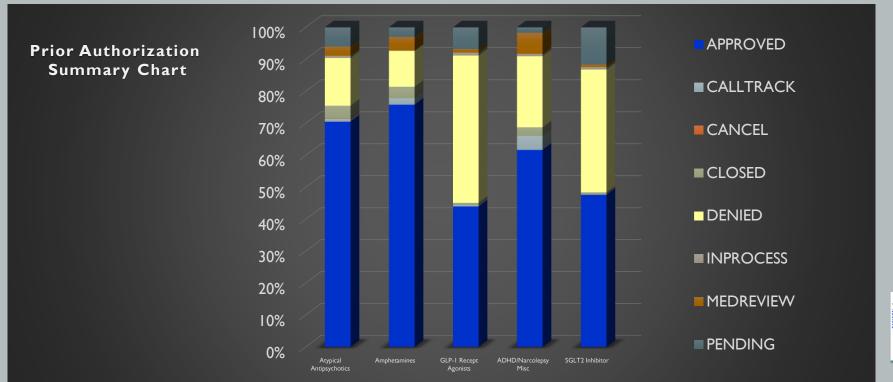

### NOVEMBER 2019 PA STATS

|                                                                           | Atypical              |                      | <b>GLP-I</b> Receptor | ADD Agents              | SGLT-2     |
|---------------------------------------------------------------------------|-----------------------|----------------------|-----------------------|-------------------------|------------|
| <b>EO Status</b>                                                          | <b>Antipsychotics</b> | <b>A</b> mphetamines | Agonists              | <b>Methylphenidates</b> | Inhibitors |
| APPROVED                                                                  | 70.52%                | 75.85%               | 44.02%                | 61.71%                  | 47.67%     |
| DENIED                                                                    | 14.91%                | 11.18%               | 46.05%                | 22.20%                  | 38.37%%    |
| PENDING                                                                   | 6.01%                 | 2.99%                | 6.77%                 | 1.71%                   | 11.63%     |
| Totals (including Calltrack, Cancel, Closed, Inprocess, Medreview status) | 899                   | 501                  | 443                   | 410                     | 258        |