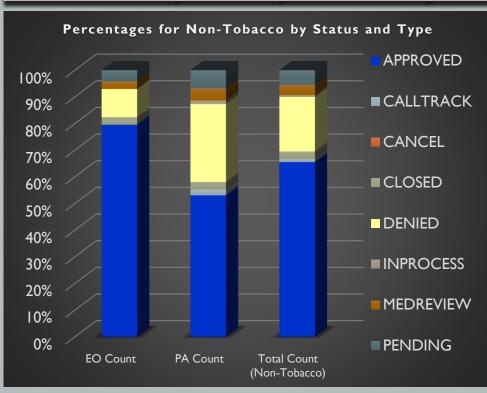

### **NOVEMBER 2019 PROGRAM SUMMARY**

| Status                                                                                       | <b>EO</b> Count | % of EO Total            | <b>PA</b> Count | % of PA Total            | <b>Total Count</b> | % of Total |
|----------------------------------------------------------------------------------------------|-----------------|--------------------------|-----------------|--------------------------|--------------------|------------|
| APPROVED                                                                                     | 5,697           | 79.54%                   | 4,270           | 53.06%                   | 9,967              | 65.53%     |
| DENIED                                                                                       | 755             | 10.54%                   | 2,360           | 29.33%                   | 3,115              | 20.48%     |
| PENDING                                                                                      | 294             | 4.10%                    | 543             | 6.75%                    | 837                | 5.50%      |
| Total Program Reviews (including Calltrack, Cancel, Closed, Inprocess, and Medreview status) | 7,162           | 44.73%<br>Of EO/PA total | 8,047           | 50.25%<br>Of EO/PA total | 15,209             | 94.98%     |
| # Member ID# s                                                                               | 5,778           | 1.24                     | 6,646           | 1.21                     | 12,424             | 1.22       |

### DECEMBER 2019 PROGRAM SUMMARY

| Status                                                                                       | <b>EO</b> Count | % of EO Total            | PA Count | % of PA Total            | <b>Total Count</b> | % of Total |
|----------------------------------------------------------------------------------------------|-----------------|--------------------------|----------|--------------------------|--------------------|------------|
| APPROVED                                                                                     | 5,158           | 77.05%                   | 4,191    | 54.39%                   | 9,349              | 64.93%     |
| DENIED                                                                                       | 774             | 11.56%                   | 2,192    | 28.45%                   | 2,966              | 20.60%     |
| PENDING                                                                                      | 343             | 5.12%                    | 553      | 7.18%                    | 896                | 6.22%      |
| Total Program Reviews (including Calltrack, Cancel, Closed, Inprocess, and Medreview status) | 6,694           | 44.12%<br>Of EO/PA total | 7,705    | 50.79%<br>Of EO/PA total | 14,399             | 94.91%     |
| # Member ID# s                                                                               | 5,431           | 1.23                     | 6,393    | 1.21                     | 11,824             | 1.22       |

### **JANUARY 2020 PROGRAM SUMMARY**

| Status                                                                                       | <b>EO</b> Count | % of EO Total            | <b>PA</b> Count | % of PA Total            | <b>Total Count</b> | % of Total |
|----------------------------------------------------------------------------------------------|-----------------|--------------------------|-----------------|--------------------------|--------------------|------------|
| APPROVED                                                                                     | 5,971           | 78.29%                   | 5,024           | 53.57%                   | 10,995             | 64.65%     |
| DENIED                                                                                       | 855             | 11.21%                   | 2,618           | 27.91%                   | 3,473              | 20.42%     |
| PENDING                                                                                      | 371             | 4.86%                    | 668             | 7.12%                    | 1,039              | 6.11%      |
| Total Program Reviews (including Calltrack, Cancel, Closed, Inprocess, and Medreview status) | 7,627           | 42.48%<br>Of EO/PA total | 9,379           | 52.24%<br>Of EO/PA total | 17,006             | 94.73%     |
| # Member ID# s                                                                               | 6,040           | 1.26                     | 7,698           | 1.22                     | 13,738             | 1.24       |