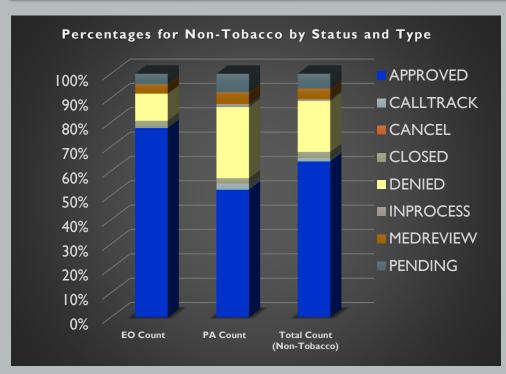

### **NOVEMBER 2019 PROGRAM SUMMARY**

| Status                                                                                       | <b>EO</b> Count | % of EO Total            | <b>PA</b> Count | % of PA Total            | <b>Total Count</b> | % of Total |
|----------------------------------------------------------------------------------------------|-----------------|--------------------------|-----------------|--------------------------|--------------------|------------|
| APPROVED                                                                                     | 5,697           | 79.54%                   | 4,270           | 53.06%                   | 9,967              | 65.53%     |
| DENIED                                                                                       | 755             | 10.54%                   | 2,360           | 29.33%                   | 3,115              | 20.48%     |
| PENDING                                                                                      | 294             | 4.10%                    | 543             | 6.75%                    | 837                | 5.50%      |
| Total Program Reviews (including Calltrack, Cancel, Closed, Inprocess, and Medreview status) | 7,162           | 44.73%<br>Of EO/PA total | 8,047           | 50.25%<br>Of EO/PA total | 15,209             | 94.98%     |
| # Member ID# s                                                                               | 5,778           | 1.24                     | 6,646           | 1.21                     | 12,424             | 1.22       |

### DECEMBER 2019 PROGRAM SUMMARY

| Status                                                                                       | <b>EO</b> Count | % of EO Total            | PA Count | % of PA Total            | <b>Total Count</b> | % of Total |
|----------------------------------------------------------------------------------------------|-----------------|--------------------------|----------|--------------------------|--------------------|------------|
| APPROVED                                                                                     | 5,158           | 77.05%                   | 4,191    | 54.39%                   | 9,349              | 64.93%     |
| DENIED                                                                                       | 774             | 11.56%                   | 2,192    | 28.45%                   | 2,966              | 20.60%     |
| PENDING                                                                                      | 343             | 5.12%                    | 553      | 7.18%                    | 896                | 6.22%      |
| Total Program Reviews (including Calltrack, Cancel, Closed, Inprocess, and Medreview status) | 6,694           | 44.12%<br>Of EO/PA total | 7,705    | 50.79%<br>Of EO/PA total | 14,399             | 94.91%     |
| # Member ID# s                                                                               | 5,431           | 1.23                     | 6,393    | 1.21                     | 11,824             | 1.22       |

### **JANUARY 2020 PROGRAM SUMMARY**

| Status                                                                                       | <b>EO</b> Count | % of EO Total            | <b>PA</b> Count | % of PA Total            | <b>Total Count</b> | % of Total |
|----------------------------------------------------------------------------------------------|-----------------|--------------------------|-----------------|--------------------------|--------------------|------------|
| APPROVED                                                                                     | 5,971           | 78.29%                   | 5,024           | 53.57%                   | 10,995             | 64.65%     |
| DENIED                                                                                       | 855             | 11.21%                   | 2,618           | 27.91%                   | 3,473              | 20.42%     |
| PENDING                                                                                      | 371             | 4.86%                    | 668             | 7.12%                    | 1,039              | 6.11%      |
| Total Program Reviews (including Calltrack, Cancel, Closed, Inprocess, and Medreview status) | 7,627           | 42.48%<br>Of EO/PA total | 9,379           | 52.24%<br>Of EO/PA total | 17,006             | 94.73%     |
| # Member ID# s                                                                               | 6,040           | 1.26                     | 7,698           | 1.22                     | 13,738             | 1.24       |