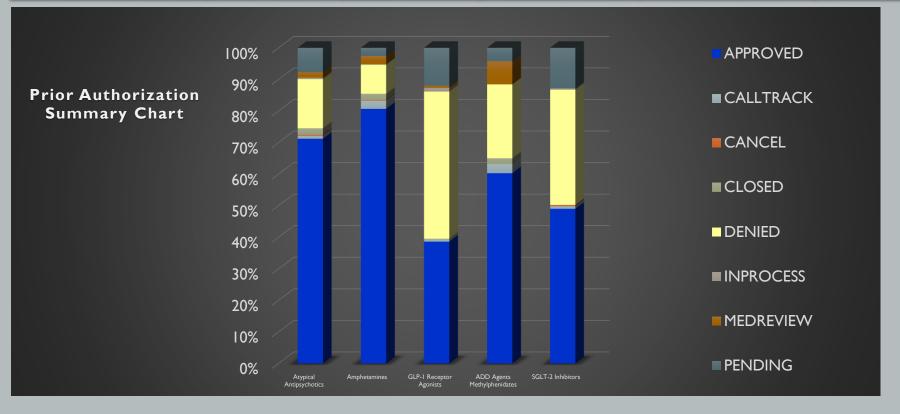

### **DECEMBER 2019 PA STATS**

|                                                                           | Atypical              |                     | <b>GLP-I</b> Receptor | ADD Agents       | SGLT-2     |
|---------------------------------------------------------------------------|-----------------------|---------------------|-----------------------|------------------|------------|
| <b>EO Status</b>                                                          | <b>Antipsychotics</b> | <b>Amphetamines</b> | Agonists              | Methylphenidates | Inhibitors |
| APPROVED                                                                  | 71.16%                | 80.64%              | 38.57%                | 60.26%           | 48.96%     |
| DENIED                                                                    | 15.57%                | 9.18%               | 46.65%                | 23.42%           | 36.51%%    |
| PENDING                                                                   | 7.73%                 | 2.59%               | 12.01%                | 4.21%            | 12.86%     |
| Totals (including Calltrack, Cancel, Closed, Inprocess, Medreview status) | 867                   | 501                 | 433                   | 380              | 241        |