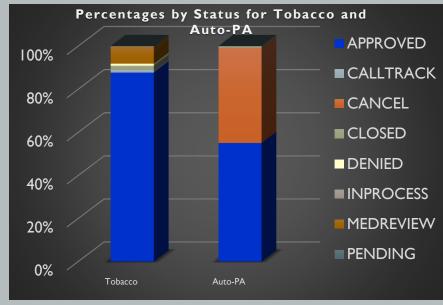

### **NOVEMBER 2019 PROGRAM SUMMARY**

| Status                                                                                       | <b>EO</b> Count | % of EO Total            | <b>PA</b> Count | % of PA Total            | <b>Total Count</b> | % of Total |
|----------------------------------------------------------------------------------------------|-----------------|--------------------------|-----------------|--------------------------|--------------------|------------|
| APPROVED                                                                                     | 5,697           | 79.54%                   | 4,270           | 53.06%                   | 9,967              | 65.53%     |
| DENIED                                                                                       | 755             | 10.54%                   | 2,360           | 29.33%                   | 3,115              | 20.48%     |
| PENDING                                                                                      | 294             | 4.10%                    | 543             | 6.75%                    | 837                | 5.50%      |
| Total Program Reviews (including Calltrack, Cancel, Closed, Inprocess, and Medreview status) | 7,162           | 44.73%<br>Of EO/PA total | 8,047           | 50.25%<br>Of EO/PA total | 15,209             | 94.98%     |
| # Member ID# s                                                                               | 5,778           | 1.24                     | 6,646           | 1.21                     | 12,424             | 1.22       |

### DECEMBER 2019 PROGRAM SUMMARY

| Status                                                                                       | <b>EO</b> Count | % of EO Total            | PA Count | % of PA Total            | <b>Total Count</b> | % of Total |
|----------------------------------------------------------------------------------------------|-----------------|--------------------------|----------|--------------------------|--------------------|------------|
| APPROVED                                                                                     | 5,158           | 77.05%                   | 4,191    | 54.39%                   | 9,349              | 64.93%     |
| DENIED                                                                                       | 774             | 11.56%                   | 2,192    | 28.45%                   | 2,966              | 20.60%     |
| PENDING                                                                                      | 343             | 5.12%                    | 553      | 7.18%                    | 896                | 6.22%      |
| Total Program Reviews (including Calltrack, Cancel, Closed, Inprocess, and Medreview status) | 6,694           | 44.12%<br>Of EO/PA total | 7,705    | 50.79%<br>Of EO/PA total | 14,399             | 94.91%     |
| # Member ID# s                                                                               | 5,431           | 1.23                     | 6,393    | 1.21                     | 11,824             | 1.22       |

### **JANUARY 2020 PROGRAM SUMMARY**

| Status                                                                                       | <b>EO</b> Count | % of EO Total            | <b>PA</b> Count | % of PA Total            | <b>Total Count</b> | % of Total |
|----------------------------------------------------------------------------------------------|-----------------|--------------------------|-----------------|--------------------------|--------------------|------------|
| APPROVED                                                                                     | 5,971           | 78.29%                   | 5,024           | 53.57%                   | 10,995             | 64.65%     |
| DENIED                                                                                       | 855             | 11.21%                   | 2,618           | 27.91%                   | 3,473              | 20.42%     |
| PENDING                                                                                      | 371             | 4.86%                    | 668             | 7.12%                    | 1,039              | 6.11%      |
| Total Program Reviews (including Calltrack, Cancel, Closed, Inprocess, and Medreview status) | 7,627           | 42.48%<br>Of EO/PA total | 9,379           | 52.24%<br>Of EO/PA total | 17,006             | 94.73%     |
| # Member ID# s                                                                               | 6,040           | 1.26                     | 7,698           | 1.22                     | 13,738             | 1.24       |