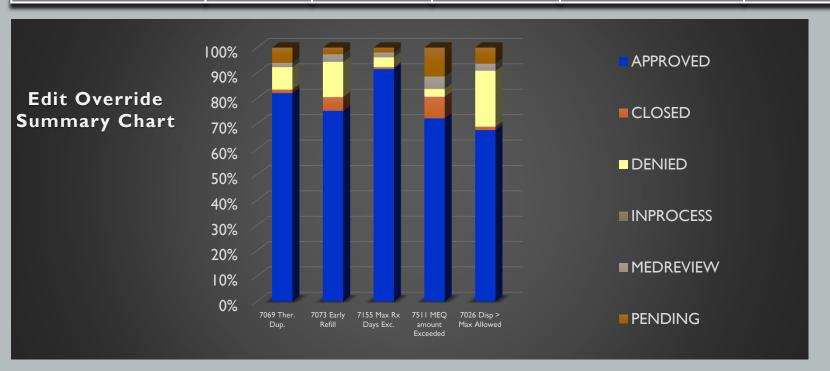

### NOVEMBER 2019 EDIT OVERRIDES

|                                                                 | 7069     | 7073                | 7155        | 7026               | 7511         |
|-----------------------------------------------------------------|----------|---------------------|-------------|--------------------|--------------|
| <b>EO Status</b>                                                | Ther.Dup | <b>Early Refill</b> | Max Rx Days | Disp > Exceeds Max | MME Exceeded |
| APPROVED                                                        | 84.56%   | 76.92%              | 91.76%      | 72.27%             | 78.10%       |
| DENIED                                                          | 7.72%    | 11.97%              | 3.88%       | 20.15%             | 1.33%        |
| PENDING                                                         | 5.13%    | 2.08%               | 2.26%       | 4.44%              | 5.33%        |
| Total EO's (including, Closed, Inprocess, and Medreview status) | 3,239    | 1,395               | 619         | 541                | 525          |
| % of TOTAL EO COUNT                                             | 45.22%   | 19.48%              | 8.64%       | 7.55%              | 7.33%        |