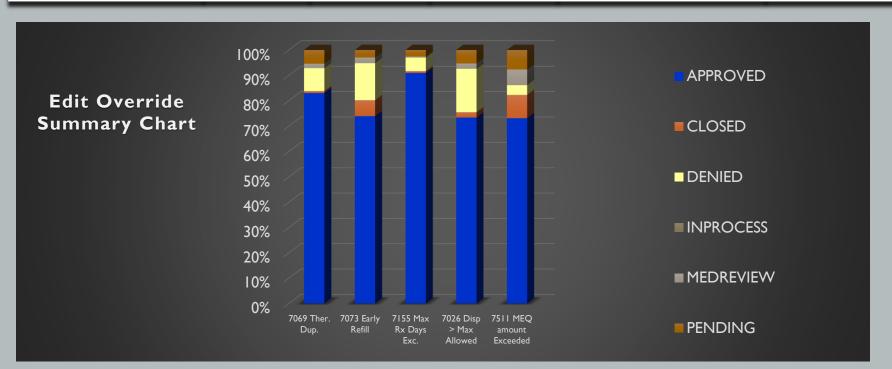

### **DECEMBER 2019 EDIT OVERRIDES**

|                                                                 | 7069     | 7073                | 7155        | 7511         | 7026               |
|-----------------------------------------------------------------|----------|---------------------|-------------|--------------|--------------------|
| <b>EO Status</b>                                                | Ther.Dup | <b>Early Refill</b> | Max Rx Days | MME Exceeded | Disp > Exceeds Max |
| APPROVED                                                        | 82.07%   | 75.09%              | 91.52%      | 72.16%       | 67.52%             |
| DENIED                                                          | 8.86%    | 13.82%              | 3.84%       | 3.03%        | 21.98%%            |
| PENDING                                                         | 6.00%    | 2.66%               | 1.92%       | 11.36%       | 6.34%              |
| Total EO's (including, Closed, Inprocess, and Medreview status) | 2,834    | 1,317               | 625         | 528          | 505                |
| % of TOTAL EO COUNT                                             | 42.34%   | 19.67%              | 9.34%       | 7.89%        | 7.54%              |