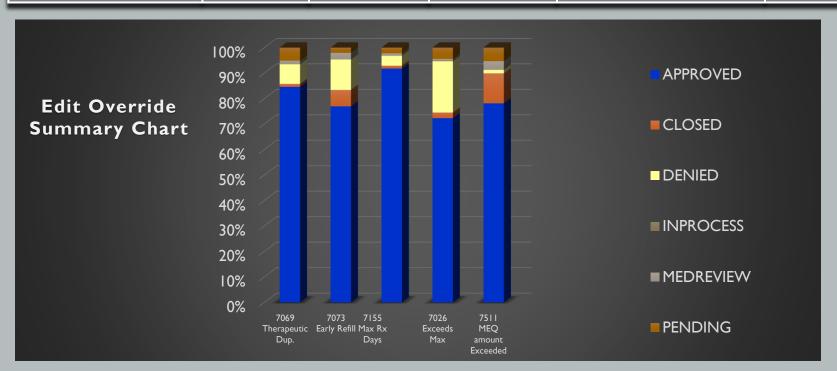

### NOVEMBER 2019 EDIT OVERRIDES

|                                                                 | 7069     | 7073                | 7155        | 7026               | 7511         |
|-----------------------------------------------------------------|----------|---------------------|-------------|--------------------|--------------|
| <b>EO Status</b>                                                | Ther.Dup | <b>Early Refill</b> | Max Rx Days | Disp > Exceeds Max | MME Exceeded |
| APPROVED                                                        | 84.56%   | 76.92%              | 91.76%      | 72.27%             | 78.10%       |
| DENIED                                                          | 7.72%    | 11.97%              | 3.88%       | 20.15%             | 1.33%        |
| PENDING                                                         | 5.13%    | 2.08%               | 2.26%       | 4.44%              | 5.33%        |
| Total EO's (including, Closed, Inprocess, and Medreview status) | 3,239    | 1,395               | 619         | 541                | 525          |
| % of TOTAL EO COUNT                                             | 45.22%   | 19.48%              | 8.64%       | 7.55%              | 7.33%        |

### **DECEMBER 2019 EDIT OVERRIDES**

|                                                                 | 7069     | 7073                | 7155        | 7511         | 7026               |
|-----------------------------------------------------------------|----------|---------------------|-------------|--------------|--------------------|
| <b>EO Status</b>                                                | Ther.Dup | <b>Early Refill</b> | Max Rx Days | MME Exceeded | Disp > Exceeds Max |
| APPROVED                                                        | 82.07%   | 75.09%              | 91.52%      | 72.16%       | 67.52%             |
| DENIED                                                          | 8.86%    | 13.82%              | 3.84%       | 3.03%        | 21.98%%            |
| PENDING                                                         | 6.00%    | 2.66%               | 1.92%       | 11.36%       | 6.34%              |
| Total EO's (including, Closed, Inprocess, and Medreview status) | 2,834    | 1,317               | 625         | 528          | 505                |
| % of TOTAL EO COUNT                                             | 42.34%   | 19.67%              | 9.34%       | 7.89%        | 7.54%              |

### **JANUARY 2020 EDIT OVERRIDES**

|                                                                 | 7069     | 7073         | 7155        | 7026               | 7511         |
|-----------------------------------------------------------------|----------|--------------|-------------|--------------------|--------------|
| <b>EO Status</b>                                                | Ther.Dup | Early Refill | Max Rx Days | Disp > Exceeds Max | MME Exceeded |
| APPROVED                                                        | 83.04%   | 73.94%       | 90.96%      | 73.39%             | 73.13%       |
| DENIED                                                          | 9.02%    | 14.58%       | 5.31%       | 17.10%             | 3.84%%       |
| PENDING                                                         | 5.42%    | 2.97%        | 2.58%       | 5.32%              | 7.68%        |
| Total EO's (including, Closed, Inprocess, and Medreview status) | 3,226    | 1,481        | 697         | 620                | 469          |
| % of TOTAL EO COUNT                                             | 42.30%   | 19.42%       | 9.14%       | 8.13%              | 6.15%        |