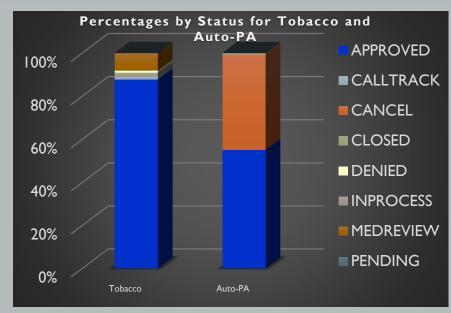

| 755             | 10.54%                   | 2,360           | 29.33%                   | 3,115              | 20.48%     |
| PENDING                                                                                      | 294             | 4.10%                    | 543             | 6.75%                    | 837                | 5.50%      |
| Total Program Reviews (including Calltrack, Cancel, Closed, Inprocess, and Medreview status) | 7,162           | 44.73%<br>Of EO/PA total | 8,047           | 50.25%<br>Of EO/PA total | 15,209             | 94.98%     |
| # Member ID# s                                                                               | 5,778           | 1.24                     | 6,646           | 1.21                     | 12,424             | 1.22       |







### DECEMBER 2019 PROGRAM SUMMARY

| Status                                                                                       | <b>EO</b> Count | % of EO Total            | PA Count | % of PA Total            | <b>Total Count</b> | % of Total |
|----------------------------------------------------------------------------------------------|-----------------|--------------------------|----------|--------------------------|--------------------|------------|
| APPROVED                                                                                     | 5,158           | 77.05%                   | 4,191    | 54.39%                   | 9,349              | 64.93%     |
| DENIED                                                                                       | 774             | 11.5