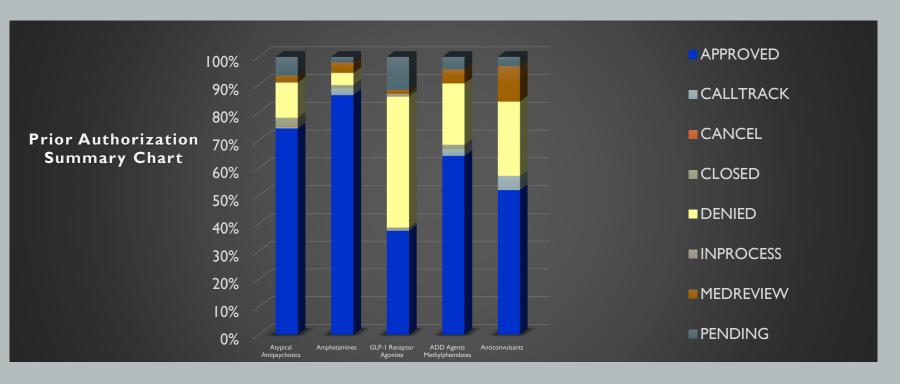

### JANUARY 2020 PA STATS

| EO Status                                                                 | Atypical<br>Antipsycho<br>tics | Amphetamin es | GLP-I<br>Receptor<br>Agonists | ADD Agents Methylphenidates | Anticonvulsants |
|---------------------------------------------------------------------------|--------------------------------|---------------|-------------------------------|-----------------------------|-----------------|
| APPROVED                                                                  | 74.23%                         | 86.23%        | 37.38%                        | 64.33%                      | 52.01%          |
| DENIED                                                                    | 12.53%                         | 4.30%         | 47.12%                        | 22.08%                      | 26.74%          |
| PENDING                                                                   | 6.75%                          | 2.07%         | 11.93%                        | 4.46%                       | 3.30%           |
| Totals (including Calltrack, Cancel, Closed, Inprocess, Medreview status) | 1,141                          | 581           | 503                           | 471                         | 273             |