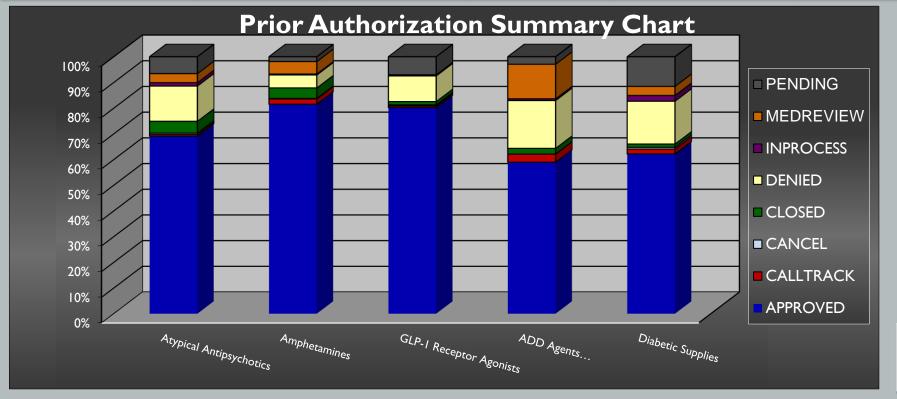

#### **NOVEMBER 2020 PA STATS**

|                                                                           | Atypical              |                     | <b>GLP-I</b> Receptor | ADD Agents              | Diabetic |
|---------------------------------------------------------------------------|-----------------------|---------------------|-----------------------|-------------------------|----------|
| <b>EO Status</b>                                                          | <b>Antipsychotics</b> | <b>Amphetamines</b> | Agonists              | <b>Methylphenidates</b> | Supplies |
| APPROVED                                                                  | 69.08%                | 81.53%              | 80.21%                | 58.97%                  | 62.18%   |
| DENIED                                                                    | 13.71%                | 5.04%               | 10.00%                | 18.61%                  | 16.67%   |
| PENDING                                                                   | 6.58%                 | 1.87%               | 7.02%                 | 2.91%                   | 11.54%   |
| Totals (including Calltrack, Cancel, Closed, Inprocess, Medreview status) | 912                   | 536                 | 470                   | 446                     | 312      |