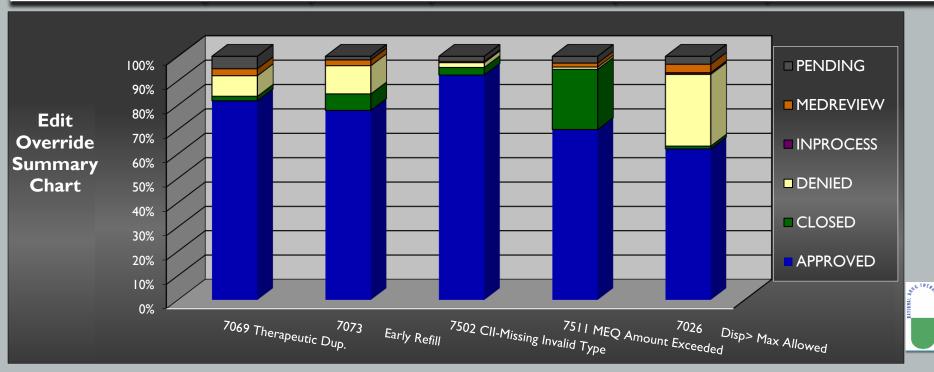

#### **NOVEMBER 2020 EDIT OVERRIDES**

|                                                                 |          |                     |                      |              | 7026           |
|-----------------------------------------------------------------|----------|---------------------|----------------------|--------------|----------------|
|                                                                 | 7069     | 7073                | 7502 CII             | 7511         | Disp > Exceeds |
| <b>EO Status</b>                                                | Ther.Dup | <b>Early Refill</b> | Missing Invalid Type | MME Exceeded | Max            |
| APPROVED                                                        | 81.77%   | 77.83%              | 93.33%               | 69.98%       | 62.04%         |
| DENIED                                                          | 8.44%    | 11.57%              | 1.96%                | 0.92%        | 29.40%         |
| PENDING                                                         | 5.08%    | 1.46%               | 2.12%                | 2.77%        | 3.24%          |
| Total EO's (including, Closed, Inprocess, and Medreview status) | 1,849    | 1,642               | 613                  | 433          | 432            |
| % of TOTAL EO COUNT                                             | 31.68%   | 28.14%              | 10.50%               | 7.42%        | 7.40%          |

#### DECEMBER 2020 EDIT OVERRIDES

|                                                                 | 7069     | 7073                | 7502 CII Missing | 7026               | 7511 MME |
|-----------------------------------------------------------------|----------|---------------------|------------------|--------------------|----------|
| <b>EO Status</b>                                                | Ther.Dup | <b>Early Refill</b> | Invalid Type     | Disp > Exceeds Max | Exceeded |
| APPROVED                                                        | 80.47%   | 76.52%              | 91.48%           | 63.94%             | 62.31%   |
| DENIED                                                          | 8.29%    | 10.81%              | 2.27%            | 25.46%             | 0.56%    |
| PENDING                                                         | 6.49%    | 2.36%               | 3.27%            | 5.20%              | 13.06%   |
| Total EO's (including, Closed, Inprocess, and Medreview status) | 1,833    | 1,823               | 704              | 538                | 536      |
| % of TOTAL EO COUNT                                             | 28.97%   | 28.81%              | 11.13%           | 8.50%              | 8.47%    |

## JANUARY 2021 EDIT OVERRIDES

|                                                                 |          |              | 7502 CII-       |                    |              |
|-----------------------------------------------------------------|----------|--------------|-----------------|--------------------|--------------|
|                                                                 | 7069     | 7073         | Missing Invalid | 7026               | 7511         |
| <b>EO Status</b>                                                | Ther.Dup | Early Refill | Туре            | Disp > Exceeds Max | MME Exceeded |
| APPROVED                                                        | 84.43%   | 77.51%       | 93.22%          | 62.74%             | 73.12%       |
| DENIED                                                          | 6.46%    | 11.93%       | 2.36%           | 25.47%             | 2.02%        |
| PENDING                                                         | 5.32%    | 1.98%        | 1.18%           | 6.95%              | 0.87%        |
| Total EO's (including, Closed, Inprocess, and Medreview status) | 1,843    | 1,467        | 678             | 475                | 346          |
| % of TOTAL EO                                                   |          |              |                 |                    |              |
| COUNT                                                           | 30.70%   | 24.44%       | 11.29%          | 7.91%              | 5.76%        |