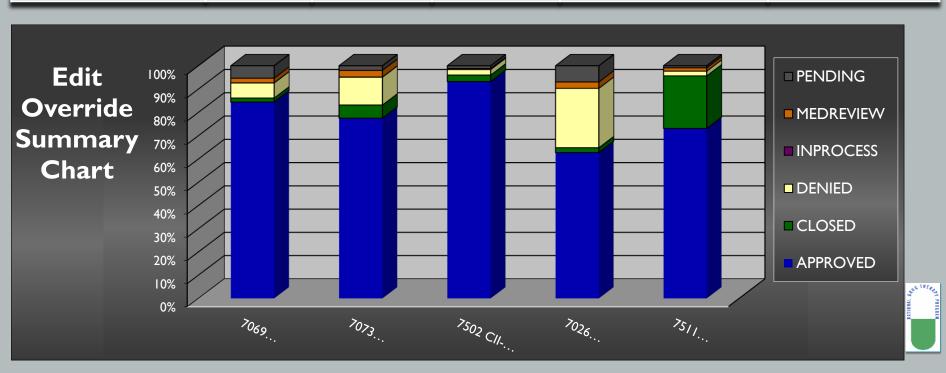

#### **NOVEMBER 2020 EDIT OVERRIDES**

|                                                                 |          |                     |                      |              | 7026           |
|-----------------------------------------------------------------|----------|---------------------|----------------------|--------------|----------------|
|                                                                 | 7069     | 7073                | 7502 CII             | 7511         | Disp > Exceeds |
| <b>EO Status</b>                                                | Ther.Dup | <b>Early Refill</b> | Missing Invalid Type | MME Exceeded | Max            |
| APPROVED                                                        | 81.77%   | 77.83%              | 93.33%               | 69.98%       | 62.04%         |
| DENIED                                                          | 8.44%    | 11.57%              | 1.96%                | 0.92%        | 29.40%         |
| PENDING                                                         | 5.08%    | 1.46%               | 2.12%                | 2.77%        | 3.24%          |
| Total EO's (including, Closed, Inprocess, and Medreview status) | 1,849    | 1,642               | 613                  | 433          | 432            |
| % of TOTAL EO COUNT                                             | 31.68%   | 28.14%              | 10.50%               | 7.42%        | 7.40%          |