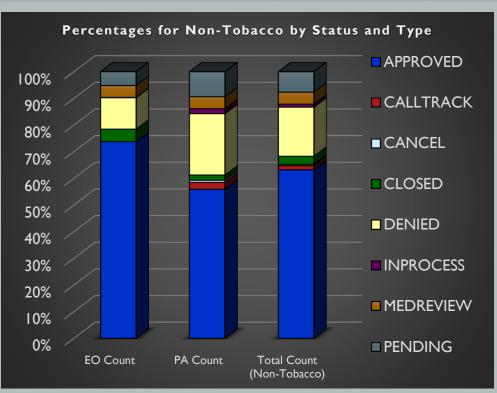

#### **NOVEMBER 2020 PROGRAM SUMMARY**

| Status                                                                                       | <b>EO</b> Count | % of EO Total            | <b>PA</b> Count | % of PA Total            | <b>Total Count</b> | % of Total |
|----------------------------------------------------------------------------------------------|-----------------|--------------------------|-----------------|--------------------------|--------------------|------------|
| APPROVED                                                                                     | 4,405           | 75.48%                   | 4,857           | 57.30%                   | 9,262              | 64.71%     |
| DENIED                                                                                       | 710             | 12.17%                   | 1,960           | 23.12%                   | 2,670              | 18.65%     |
| PENDING                                                                                      | 200             | 3.43%                    | 603             | 7.11%                    | 803                | 5.61%      |
| Total Program Reviews (including Calltrack, Cancel, Closed, Inprocess, and Medreview status) | 5,836           | 38.97%<br>Of EO/PA total | 8,477           | 56.61%<br>Of EO/PA total | 14,313             | 95.59%     |
| # Member ID# s                                                                               | 4,654           | 1.25                     | 6,976           | 1.22                     | 11,630             | 1.23       |

#### **DECEMBER 2020 PROGRAM SUMMARY**

| Status                                                                                       | <b>EO</b> Count | % of EO Total            | <b>PA</b> Count | % of PA Total            | <b>Total Count</b> | % of Total |
|----------------------------------------------------------------------------------------------|-----------------|--------------------------|-----------------|--------------------------|--------------------|------------|
| APPROVED                                                                                     | 4,668           | 73.77%                   | 5,092           | 55.88%                   | 9,760              | 63.21%     |
| DENIED                                                                                       | 746             | 11.79%                   | 2.099           | 23.04%                   | 2,845              | 18.43%     |
| PENDING                                                                                      | 327             | 5.17%                    | 855             | 9.38%                    | 1,182              | 7.66%      |
| Total Program Reviews (including Calltrack, Cancel, Closed, Inprocess, and Medreview status) | 6,328           | 39.31%<br>Of EO/PA total | 9,112           | 56.60%<br>Of EO/PA total | 15,440             | 95.91%     |
| # Member ID# s                                                                               | 4,997           | 1.27                     | 7,425           | 1.23                     | 12,422             | 1.24       |

#### **JANUARY 2021 PROGRAM SUMMARY**

| Status                                                                                       | <b>EO</b> Count | % of EO Total            | <b>PA</b> Count | % of PA Total            | <b>Total Count</b> | % of Total |
|----------------------------------------------------------------------------------------------|-----------------|--------------------------|-----------------|--------------------------|--------------------|------------|
| APPROVED                                                                                     | 4,592           | 76.50%                   | 5,138           | 55.71%                   | 9,730              | 63.91%     |
| DENIED                                                                                       | 679             | 11.31%                   | 2,342           | 25.40%                   | 3,021              | 19.84%     |
| PENDING                                                                                      | 250             | 4.16%                    | 615             | 6.67%                    | 865                | 5.68%      |
| Total Program Reviews (including Calltrack, Cancel, Closed, Inprocess, and Medreview status) | 6,003           | 37.80%<br>Of EO/PA total | 9,222           | 58.06%<br>Of EO/PA total | 15,225             | 95.86%     |
| # Member ID# s                                                                               | 4,894           | 1.23                     | 7,684           | 1.20                     | 12,578             | 1.21       |