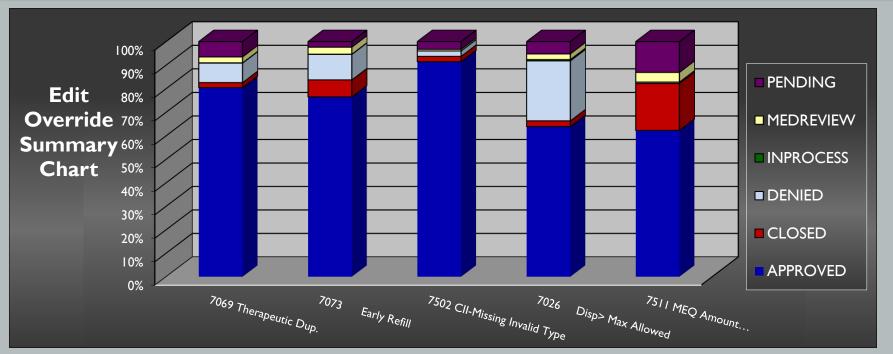

#### **NOVEMBER 2020 EDIT OVERRIDES**

|                                                                 |          |                     |                      |              | 7026           |
|-----------------------------------------------------------------|----------|---------------------|----------------------|--------------|----------------|
|                                                                 | 7069     | 7073                | 7502 CII             | 7511         | Disp > Exceeds |
| <b>EO Status</b>                                                | Ther.Dup | <b>Early Refill</b> | Missing Invalid Type | MME Exceeded | Max            |
| APPROVED                                                        | 81.77%   | 77.83%              | 93.33%               | 69.98%       | 62.04%         |
| DENIED                                                          | 8.44%    | 11.57%              | 1.96%                | 0.92%        | 29.40%         |
| PENDING                                                         | 5.08%    | 1.46%               | 2.12%                | 2.77%        | 3.24%          |
| Total EO's (including, Closed, Inprocess, and Medreview status) | 1,849    | 1,642               | 613                  | 433          | 432            |
| % of TOTAL EO COUNT                                             | 31.68%   | 28.14%              | 10.50%               | 7.42%        | 7.40%          |

#### DECEMBER 2020 EDIT OVERRIDES

|                                                                 | 7069     | 7073                | 7502 CII Missing | 7026               | 7511 MME |
|-----------------------------------------------------------------|----------|---------------------|------------------|--------------------|----------|
| <b>EO Status</b>                                                | Ther.Dup | <b>Early Refill</b> | Invalid Type     | Disp > Exceeds Max | Exceeded |
| APPROVED                                                        | 80.47%   | 76.52%              | 91.48%           | 63.94%             | 62.31%   |
| DENIED                                                          | 8.29%    | 10.81%              | 2.27%            | 25.46%             | 0.56%    |
| PENDING                                                         | 6.49%    | 2.36%               | 3.27%            | 5.20%              | 13.06%   |
| Total EO's (including, Closed, Inprocess, and Medreview status) | 1,833    | 1,823               | 704              | 538                | 536      |
| % of TOTAL EO COUNT                                             | 28.97%   | 28.81%              | 11.13%           | 8.50%              | 8.47%    |

## JANUARY 2021 EDIT OVERRIDES

|                                                                 |          |              | 7502 CII-       |                    |              |
|-----------------------------------------------------------------|----------|--------------|-----------------|--------------------|--------------|
|                                                                 | 7069     | 7073         | Missing Invalid | 7026               | 7511         |
| <b>EO Status</b>                                                | Ther.Dup | Early Refill | Туре            | Disp > Exceeds Max | MME Exceeded |
| APPROVED                                                        | 84.43%   | 77.51%       | 93.22%          | 62.74%             | 73.12%       |
| DENIED                                                          | 6.46%    | 11.93%       | 2.36%           | 25.47%             | 2.02%        |
| PENDING                                                         | 5.32%    | 1.98%        | 1.18%           | 6.95%              | 0.87%        |
| Total EO's (including, Closed, Inprocess, and Medreview status) | 1,843    | 1,467        | 678             | 475                | 346          |
| % of TOTAL EO                                                   |          |              |                 |                    |              |
| COUNT                                                           | 30.70%   | 24.44%       | 11.29%          | 7.91%              | 5.76%        |