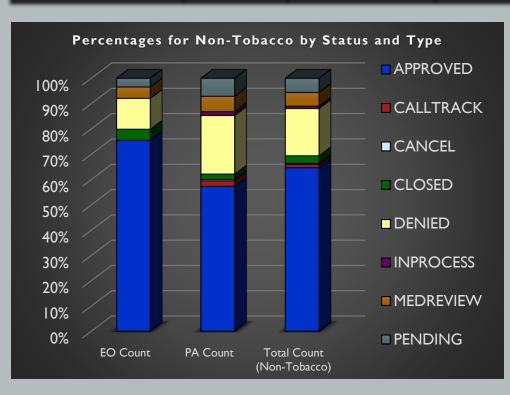

#### **NOVEMBER 2020 PROGRAM SUMMARY**

| Status                                                                                       | <b>EO</b> Count | % of EO Total            | <b>PA</b> Count | % of PA Total            | <b>Total Count</b> | % of Total |
|----------------------------------------------------------------------------------------------|-----------------|--------------------------|-----------------|--------------------------|--------------------|------------|
| APPROVED                                                                                     | 4,405           | 75.48%                   | 4,857           | 57.30%                   | 9,262              | 64.71%     |
| DENIED                                                                                       | 710             | 12.17%                   | 1,960           | 23.12%                   | 2,670              | 18.65%     |
| PENDING                                                                                      | 200             | 3.43%                    | 603             | 7.11%                    | 803                | 5.61%      |
| Total Program Reviews (including Calltrack, Cancel, Closed, Inprocess, and Medreview status) | 5,836           | 38.97%<br>Of EO/PA total | 8,477           | 56.61%<br>Of EO/PA total | 14,313             | 95.59%     |
| # Member ID# s                                                                               | 4,654           | 1.25                     | 6,976           | 1.22                     | 11,630             | 1.23       |

#### **DECEMBER 2020 PROGRAM SUMMARY**

| Status                                                                                       | <b>EO</b> Count | % of EO Total            | <b>PA</b> Count | % of PA Total            | <b>Total Count</b> | % of Total |
|----------------------------------------------------------------------------------------------|-----------------|--------------------------|-----------------|--------------------------|--------------------|------------|
| APPROVED                                                                                     | 4,668           | 73.77%                   | 5,092           | 55.88%                   | 9,760              | 63.21%     |
| DENIED                                                                                       | 746             | 11.79%                   | 2.099           | 23.04%                   | 2,845              | 18.43%     |
| PENDING                                                                                      | 327             | 5.17%                    | 855             | 9.38%                    | 1,182              | 7.66%      |
| Total Program Reviews (including Calltrack, Cancel, Closed, Inprocess, and Medreview status) | 6,328           | 39.31%<br>Of EO/PA total | 9,112           | 56.60%<br>Of EO/PA total | 15,440             | 95.91%     |
| # Member ID# s                                                                               | 4,997           | 1.27                     | 7,425           | 1.23                     | 12,422             | 1.24       |

#### **JANUARY 2021 PROGRAM SUMMARY**

| Status                                                                                       | <b>EO</b> Count | % of EO Total            | <b>PA</b> Count | % of PA Total            | <b>Total Count</b> | % of Total |
|----------------------------------------------------------------------------------------------|-----------------|--------------------------|-----------------|--------------------------|--------------------|------------|
| APPROVED                                                                                     | 4,592           | 76.50%                   | 5,138           | 55.71%                   | 9,730              | 63.91%     |
| DENIED                                                                                       | 679             | 11.31%                   | 2,342           | 25.40%                   | 3,021              | 19.84%     |
| PENDING                                                                                      | 250             | 4.16%                    | 615             | 6.67%                    | 865                | 5.68%      |
| Total Program Reviews (including Calltrack, Cancel, Closed, Inprocess, and Medreview status) | 6,003           | 37.80%<br>Of EO/PA total | 9,222           | 58.06%<br>Of EO/PA total | 15,225             | 95.86%     |
| # Member ID# s                                                                               | 4,894           | 1.23                     | 7,684           | 1.20                     | 12,578             | 1.21       |