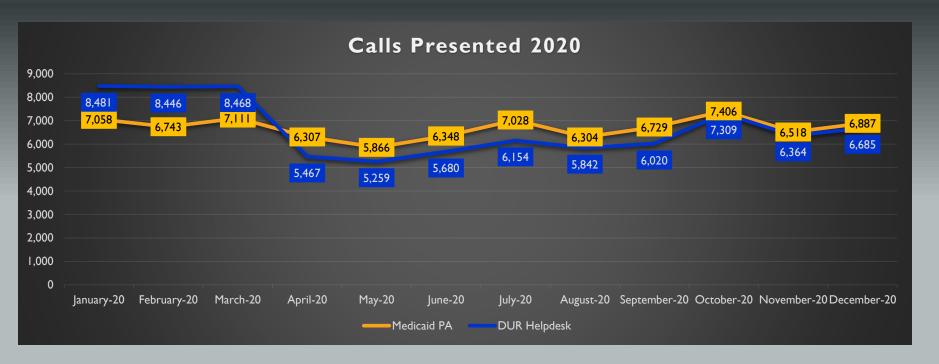

### PHONE CALL REQUEST TURNAROUND

#### November 2020

|                       | Calls Presented | Avg Speed of Answer | Avg Queue Time | Avg Handle Time |
|-----------------------|-----------------|---------------------|----------------|-----------------|
| Medicaid PA Line      | 6,518           | 0:40 sec            | 0:41 sec       | 3:06 min        |
| DXC HelpDesk DUR Line | 6,364           | 0:34 sec            | 0:35 sec       | 2:17 min        |

#### **December 2020**

|                       | Calls Presented | Avg Speed of Answer | Avg Queue Time | Avg Handle Time |
|-----------------------|-----------------|---------------------|----------------|-----------------|
| Medicaid PA Line      | 6,887           | 0:28 sec            | 0:29 sec       | 3:29 min        |
| DXC HelpDesk DUR Line | 6,685           | 0:34 sec            | 0:35 sec       | 2:20 min        |

#### January 2021

|                       | Calls Presented | Avg Speed of Answer | Avg Queue Time | Avg Handle Time |
|-----------------------|-----------------|---------------------|----------------|-----------------|
| Medicaid PA Line      | 7,727           | 0:41 sec            | 0:41 sec       | 3:08 min        |
| DXC HelpDesk DUR Line | 6,705           | 0:38 sec            | 0:38 sec       | 2:19 min        |