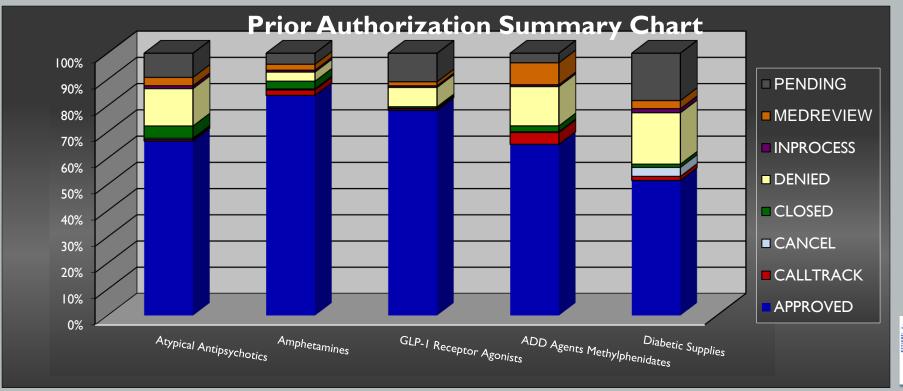

#### **DECEMBER 2020 PA STATS**

|                                                                           | Atypical              |                     | <b>GLP-I</b> Receptor | ADD Agents       | Diabetic |
|---------------------------------------------------------------------------|-----------------------|---------------------|-----------------------|------------------|----------|
| <b>EO Status</b>                                                          | <b>Antipsychotics</b> | <b>Amphetamines</b> | Agonists              | Methylphenidates | Supplies |
| APPROVED                                                                  | 66.54%                | 83.94%              | 78.25%                | 65.31%           | 51.55%   |
| DENIED                                                                    | 14.24%                | 3.49%               | 7.38%                 | 14.97%           | 19.57%   |
| PENDING                                                                   | 9.17%                 | 4.19%               | 10.87%                | 3.63%            | 18.01%   |
| Totals (including Calltrack, Cancel, Closed, Inprocess, Medreview status) | 1,025                 | 573                 | 515                   | 441              | 322      |