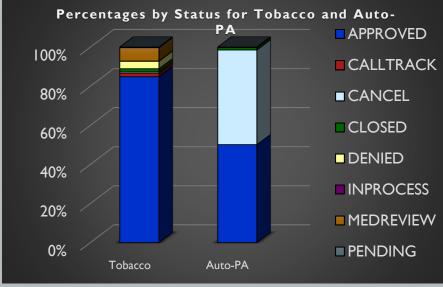

#### **NOVEMBER 2020 PROGRAM SUMMARY**

| Status                                                                                       | <b>EO</b> Count | % of EO Total            | <b>PA</b> Count | % of PA Total            | <b>Total Count</b> | % of Total |
|----------------------------------------------------------------------------------------------|-----------------|--------------------------|-----------------|--------------------------|--------------------|------------|
| APPROVED                                                                                     | 4,405           | 75.48%                   | 4,857           | 57.30%                   | 9,262              | 64.71%     |
| DENIED                                                                                       | 710             | 12.17%                   | 1,960           | 23.12%                   | 2,670              | 18.65%     |
| PENDING                                                                                      | 200             | 3.43%                    | 603             | 7.11%                    | 803                | 5.61%      |
| Total Program Reviews (including Calltrack, Cancel, Closed, Inprocess, and Medreview status) | 5,836           | 38.97%<br>Of EO/PA total | 8,477           | 56.61%<br>Of EO/PA total | 14,313             | 95.59%     |
| # Member ID# s                                                                               | 4,654           | 1.25                     | 6,976           | 1.22                     | 11,630             | 1.23       |

#### **DECEMBER 2020 PROGRAM SUMMARY**

| Status                                                                                       | <b>EO</b> Count | % of EO Total            | <b>PA</b> Count | % of PA Total            | <b>Total Count</b> | % of Total |
|----------------------------------------------------------------------------------------------|-----------------|--------------------------|-----------------|--------------------------|--------------------|------------|
| APPROVED                                                                                     | 4,668           | 73.77%                   | 5,092           | 55.88%                   | 9,760              | 63.21%     |
| DENIED                                                                                       | 746             | 11.79%                   | 2.099           | 23.04%                   | 2,845              | 18.43%     |
| PENDING                                                                                      | 327             | 5.17%                    | 855             | 9.38%                    | 1,182              | 7.66%      |
| Total Program Reviews (including Calltrack, Cancel, Closed, Inprocess, and Medreview status) | 6,328           | 39.31%<br>Of EO/PA total | 9,112           | 56.60%<br>Of EO/PA total | 15,440             | 95.91%     |
| # Member ID# s                                                                               | 4,997           | 1.27                     | 7,425           | 1.23                     | 12,422             | 1.24       |

#### **JANUARY 2021 PROGRAM SUMMARY**

| Status                                                                                       | <b>EO</b> Count | % of EO Total            | <b>PA</b> Count | % of PA Total            | <b>Total Count</b> | % of Total |
|----------------------------------------------------------------------------------------------|-----------------|--------------------------|-----------------|--------------------------|--------------------|------------|
| APPROVED                                                                                     | 4,592           | 76.50%                   | 5,138           | 55.71%                   | 9,730              | 63.91%     |
| DENIED                                                                                       | 679             | 11.31%                   | 2,342           | 25.40%                   | 3,021              | 19.84%     |
| PENDING                                                                                      | 250             | 4.16%                    | 615             | 6.67%                    | 865                | 5.68%      |
| Total Program Reviews (including Calltrack, Cancel, Closed, Inprocess, and Medreview status) | 6,003           | 37.80%<br>Of EO/PA total | 9,222           | 58.06%<br>Of EO/PA total | 15,225             | 95.86%     |
| # Member ID# s                                                                               | 4,894           | 1.23                     | 7,684           | 1.20                     | 12,578             | 1.21       |