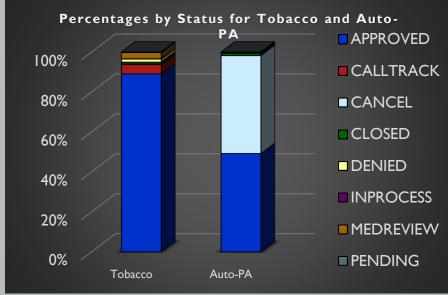

#### **NOVEMBER 2020 PROGRAM SUMMARY**

| Status                                                                                       | <b>EO</b> Count | % of EO Total            | <b>PA</b> Count | % of PA Total            | <b>Total Count</b> | % of Total |
|----------------------------------------------------------------------------------------------|-----------------|--------------------------|-----------------|--------------------------|--------------------|------------|
| APPROVED                                                                                     | 4,405           | 75.48%                   | 4,857           | 57.30%                   | 9,262              | 64.71%     |
| DENIED                                                                                       | 710             | 12.17%                   | 1,960           | 23.12%                   | 2,670              | 18.65%     |
| PENDING                                                                                      | 200             | 3.43%                    | 603             | 7.11%                    | 803                | 5.61%      |
| Total Program Reviews (including Calltrack, Cancel, Closed, Inprocess, and Medreview status) | 5,836           | 38.97%<br>Of EO/PA total | 8,477           | 56.61%<br>Of EO/PA total | 14,313             | 95.59%     |
| # Member ID# s                                                                               | 4,654           | 1.25                     | 6,976           | 1.22                     | 11,630             | 1.23       |

#### **DECEMBER 2020 PROGRAM SUMMARY**

| Status                                                                                       | <b>EO</b> Count | % of EO Total            | <b>PA</b> Count | % of PA Total            | <b>Total Count</b> | % of Total |
|----------------------------------------------------------------------------------------------|-----------------|--------------------------|-----------------|--------------------------|--------------------|------------|
| APPROVED                                                                                     | 4,668           | 73.77%                   | 5,092           | 55.88%                   | 9,760              | 63.21%     |
| DENIED                                                                                       | 746             | 11.79%                   | 2.099           | 23.04%                   | 2,845              | 18.43%     |
| PENDING                                                                                      | 327             | 5.17%                    | 855             | 9.38%                    | 1,182              | 7.66%      |
| Total Program Reviews (including Calltrack, Cancel, Closed, Inprocess, and Medreview status) | 6,328           | 39.31%<br>Of EO/PA total | 9,112           | 56.60%<br>Of EO/PA total | 15,440             | 95.91%     |
| # Member ID# s                                                                               | 4,997           | 1.27                     | 7,425           | 1.23                     | 12,422             | 1.24       |

#### **JANUARY 2021 PROGRAM SUMMARY**

| Status                                                                                       | <b>EO</b> Count | % of EO Total            | <b>PA</b> Count | % of PA Total            | <b>Total Count</b> | % of Total |
|----------------------------------------------------------------------------------------------|-----------------|--------------------------|-----------------|--------------------------|--------------------|------------|
| APPROVED                                                                                     | 4,592           | 76.50%                   | 5,138           | 55.71%                   | 9,730              | 63.91%     |
| DENIED                                                                                       | 679             | 11.31%                   | 2,342           | 25.40%                   | 3,021              | 19.84%     |
| PENDING                                                                                      | 250             | 4.16%                    | 615             | 6.67%                    | 865                | 5.68%      |
| Total Program Reviews (including Calltrack, Cancel, Closed, Inprocess, and Medreview status) | 6,003           | 37.80%<br>Of EO/PA total | 9,222           | 58.06%<br>Of EO/PA total | 15,225             | 95.86%     |
| # Member ID# s                                                                               | 4,894           | 1.23                     | 7,684           | 1.20                     | 12,578             | 1.21       |