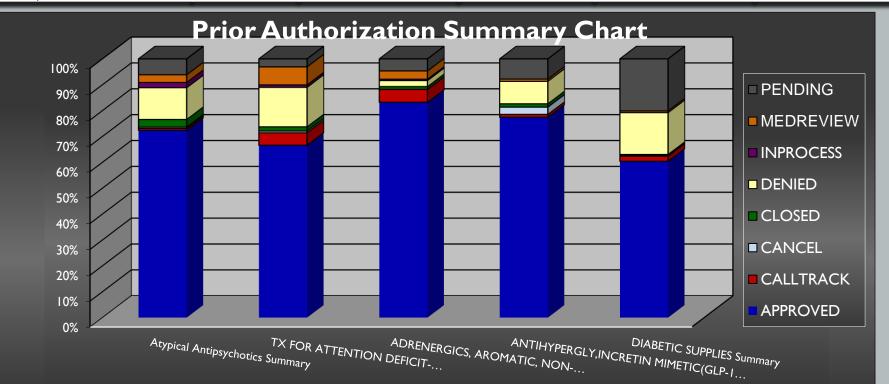

### JANUARY 2021 PA STATS

| EO Status                                                                 | Atypical<br>Antipsycho<br>tics | ADD Agents Methylphenidates | Amphetamines | GLP-I Agonists | Diabetic Supplies |
|---------------------------------------------------------------------------|--------------------------------|-----------------------------|--------------|----------------|-------------------|
| APPROVED                                                                  | 72.39%                         | 66.62%                      | 83.21%       | 77.44%         | 60.40%            |
| DENIED                                                                    | 12.27%                         | 15.28%                      | 2.32%        | 8.68%          | 16.17%            |
| PENDING                                                                   | 6.13%                          | 3.08%                       | 4.64%        | 7.81%          | 20.13%            |
| Totals (including Calltrack, Cancel, Closed, Inprocess, Medreview status) | 978                            | 746                         | 560          | 461            | 303               |