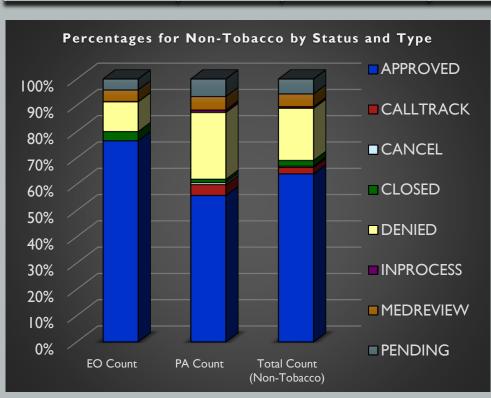

#### **NOVEMBER 2020 PROGRAM SUMMARY**

| Status                                                                                       | <b>EO</b> Count | % of EO Total            | <b>PA</b> Count | % of PA Total            | <b>Total Count</b> | % of Total |
|----------------------------------------------------------------------------------------------|-----------------|--------------------------|-----------------|--------------------------|--------------------|------------|
| APPROVED                                                                                     | 4,405           | 75.48%                   | 4,857           | 57.30%                   | 9,262              | 64.71%     |
| DENIED                                                                                       | 710             | 12.17%                   | 1,960           | 23.12%                   | 2,670              | 18.65%     |
| PENDING                                                                                      | 200             | 3.43%                    | 603             | 7.11%                    | 803                | 5.61%      |
| Total Program Reviews (including Calltrack, Cancel, Closed, Inprocess, and Medreview status) | 5,836           | 38.97%<br>Of EO/PA total | 8,477           | 56.61%<br>Of EO/PA total | 14,313             | 95.59%     |
| # Member ID# s                                                                               | 4,654           | 1.25                     | 6,976           | 1.22                     | 11,630             | 1.23       |

#### **DECEMBER 2020 PROGRAM SUMMARY**

| Status                                                                                       | <b>EO</b> Count | % of EO Total            | <b>PA</b> Count | % of PA Total            | <b>Total Count</b> | % of Total |
|----------------------------------------------------------------------------------------------|-----------------|--------------------------|-----------------|--------------------------|--------------------|------------|
| APPROVED                                                                                     | 4,668           | 73.77%                   | 5,092           | 55.88%                   | 9,760              | 63.21%     |
| DENIED                                                                                       | 746             | 11.79%                   | 2.099           | 23.04%                   | 2,845              | 18.43%     |
| PENDING                                                                                      | 327             | 5.17%                    | 855             | 9.38%                    | 1,182              | 7.66%      |
| Total Program Reviews (including Calltrack, Cancel, Closed, Inprocess, and Medreview status) | 6,328           | 39.31%<br>Of EO/PA total | 9,112           | 56.60%<br>Of EO/PA total | 15,440             | 95.91%     |
| # Member ID# s                                                                               | 4,997           | 1.27                     | 7,425           | 1.23                     | 12,422             | 1.24       |

#### **JANUARY 2021 PROGRAM SUMMARY**

| Status                                                                                       | <b>EO</b> Count | % of EO Total            | <b>PA</b> Count | % of PA Total            | <b>Total Count</b> | % of Total |
|----------------------------------------------------------------------------------------------|-----------------|--------------------------|-----------------|--------------------------|--------------------|------------|
| APPROVED                                                                                     | 4,592           | 76.50%                   | 5,138           | 55.71%                   | 9,730              | 63.91%     |
| DENIED                                                                                       | 679             | 11.31%                   | 2,342           | 25.40%                   | 3,021              | 19.84%     |
| PENDING                                                                                      | 250             | 4.16%                    | 615             | 6.67%                    | 865                | 5.68%      |
| Total Program Reviews (including Calltrack, Cancel, Closed, Inprocess, and Medreview status) | 6,003           | 37.80%<br>Of EO/PA total | 9,222           | 58.06%<br>Of EO/PA total | 15,225             | 95.86%     |
| # Member ID# s                                                                               | 4,894           | 1.23                     | 7,684           | 1.20                     | 12,578             | 1.21       |