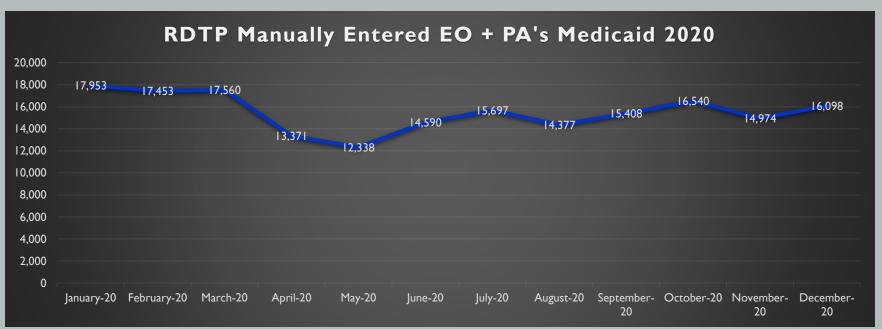

#### **NOVEMBER 2020 PROGRAM SUMMARY**

| Status                                                                                       | <b>EO</b> Count | % of EO Total            | <b>PA</b> Count | % of PA Total            | <b>Total Count</b> | % of Total |
|----------------------------------------------------------------------------------------------|-----------------|--------------------------|-----------------|--------------------------|--------------------|------------|
| APPROVED                                                                                     | 4,405           | 75.48%                   | 4,857           | 57.30%                   | 9,262              | 64.71%     |
| DENIED                                                                                       | 710             | 12.17%                   | 1,960           | 23.12%                   | 2,670              | 18.65%     |
| PENDING                                                                                      | 200             | 3.43%                    | 603             | 7.11%                    | 803                | 5.61%      |
| Total Program Reviews (including Calltrack, Cancel, Closed, Inprocess, and Medreview status) | 5,836           | 38.97%<br>Of EO/PA total | 8,477           | 56.61%<br>Of EO/PA total | 14,313             | 95.59%     |
| # Member ID# s                                                                               | 4,654           | 1.25                     | 6,976           | 1.22                     | 11,630             | 1.23       |

#### **DECEMBER 2020 PROGRAM SUMMARY**

| Status                                                                                       | <b>EO</b> Count | % of EO Total            | <b>PA</b> Count | % of PA Total            | <b>Total Count</b> | % of Total |
|----------------------------------------------------------------------------------------------|-----------------|--------------------------|-----------------|--------------------------|--------------------|------------|
| APPROVED                                                                                     | 4,668           | 73.77%                   | 5,092           | 55.88%                   | 9,760              | 63.21%     |
| DENIED                                                                                       | 746             | 11.79%                   | 2.099           | 23.04%                   | 2,845              | 18.43%     |
| PENDING                                                                                      | 327             | 5.17%                    | 855             | 9.38%                    | 1,182              | 7.66%      |
| Total Program Reviews (including Calltrack, Cancel, Closed, Inprocess, and Medreview status) | 6,328           | 39.31%<br>Of EO/PA total | 9,112           | 56.60%<br>Of EO/PA total | 15,440             | 95.91%     |
| # Member ID# s                                                                               | 4,997           | 1.27                     | 7,425           | 1.23                     | 12,422             | 1.24       |

#### **JANUARY 2021 PROGRAM SUMMARY**

| Status                                                                                       | <b>EO</b> Count | % of EO Total            | <b>PA</b> Count | % of PA Total            | <b>Total Count</b> | % of Total |
|----------------------------------------------------------------------------------------------|-----------------|--------------------------|-----------------|--------------------------|--------------------|------------|
| APPROVED                                                                                     | 4,592           | 76.50%                   | 5,138           | 55.71%                   | 9,730              | 63.91%     |
| DENIED                                                                                       | 679             | 11.31%                   | 2,342           | 25.40%                   | 3,021              | 19.84%     |
| PENDING                                                                                      | 250             | 4.16%                    | 615             | 6.67%                    | 865                | 5.68%      |
| Total Program Reviews (including Calltrack, Cancel, Closed, Inprocess, and Medreview status) | 6,003           | 37.80%<br>Of EO/PA total | 9,222           | 58.06%<br>Of EO/PA total | 15,225             | 95.86%     |
| # Member ID# s                                                                               | 4,894           | 1.23                     | 7,684           | 1.20                     | 12,578             | 1.21       |