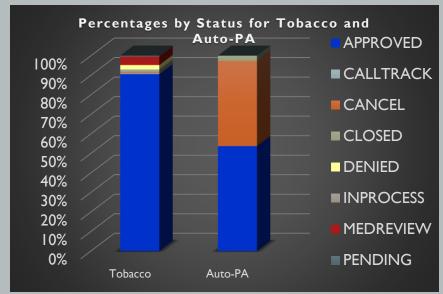

| 571             | 10.91%                   | 2,238           | 25.76%                   | 2,809              | 20.18%     |
| PENDING                                                                                      | 260             | 4.97%                    | 680             | 7.83%                    | 940                | 6.75%      |
| Total Program Reviews (including Calltrack, Cancel, Closed, Inprocess, and Medreview status) | 5,235           | 35.88%<br>Of EO/PA total | 8,687           | 59.54%<br>Of EO/PA total | 13,922             | 95.42%     |
| # Member ID# s                                                                               | 4,236           | 1.24                     | 7,025           | 1.24                     | 11,261             | 1.24       |







## **JULY 2020 PROGRAM SUMMARY**

| Status,                                                                                      | <b>EO</b> Count | % of EO Total            | <b>PA</b> Count | % of PA Total            | <b>Total Count</b> | % of Total |
|----------------------------------------------------------------------------------------------|-----------------|--------------------------|-----------------|--------------------------|--------------------|------------|
| APPROVED                                                                                     | 4,198           | 75.37%                   | 5,632           | 59.07%                   | 9,830              | 65.08%     |
| DENIED                                                                                       | 65