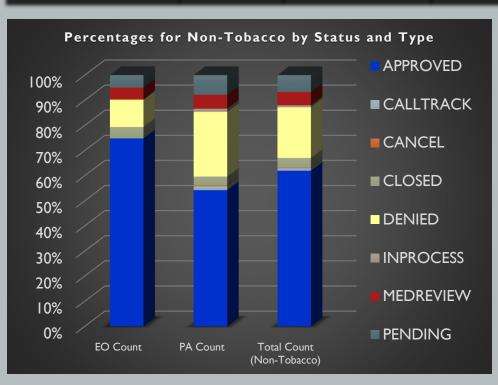

| 571             | 10.91%                   | 2,238           | 25.76%                   | 2,809              | 20.18%     |
| PENDING                                                                                      | 260             | 4.97%                    | 680             | 7.83%                    | 940                | 6.75%      |
| Total Program Reviews (including Calltrack, Cancel, Closed, Inprocess, and Medreview status) | 5,235           | 35.88%<br>Of EO/PA total | 8,687           | 59.54%<br>Of EO/PA total | 13,922             | 95.42%     |
| # Member ID# s                                                                               | 4,236           | 1.24                     | 7,025           | 1.24                     | 11,261             | 1.24       |







## **JULY 2020 PROGRAM SUMMARY**

| Status,                                                                                      | <b>EO</b> Count | % of EO Total            | <b>PA</b> Count | % of PA Total            | <b>Total Count</b> | % of Total |
|----------------------------------------------------------------------------------------------|-----------------|--------------------------|-----------------|--------------------------|--------------------|------------|
| APPROVED                                                                                     | 4,198           | 75.37%                   | 5,632           | 59.07%                   | 9,830              | 65.08%     |
| DENIED                                                                                       |