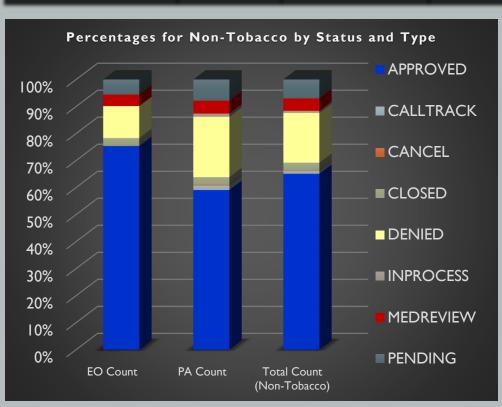

| 583             | 11.06%                   | 1,910           | 22.45%                   | 2,493              | 18.09%     |
| PENDING                                                                                      | 277             | 5.26%                    | 577             | 6.78%                    | 854                | 6.20%      |
| Total Program Reviews (including Calltrack, Cancel, Closed, Inprocess, and Medreview status) | 5,270           | 36.66%<br>Of EO/PA total | 8,509           | 59.18%<br>Of EO/PA total | 13,779             | 95.84%     |
| # Member ID# s                                                                               | 4,290           | 1.23                     | 7,093           | 1.20                     | 11,383             | 1.21       |







#### MAY 2020 EDIT OVERRIDES

|                                                                 |          | 7502 CII     |              |             |              |
|-----------------------------------------------------------------|----------|--------------|--------------|-------------|--------------|
|                                                                 | 7069     | Missing      | 7073         | 7026        | 7511         |
| <b>EO Status</b>                                                | Ther.Dup | Invalid Type | Early Refill | Exceeds Max | MME Exceeded |
| APPROVED                                                        | 81.82%   | 93.32%       | 69.11%       | 70.20%      | 81.11%       |
| DENIED                                                          | 8.03%