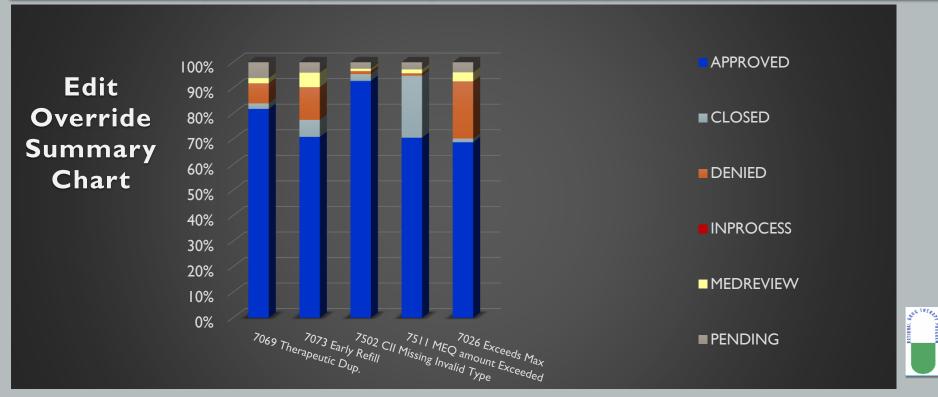

## JULY 2020 EDIT OVERRIDES

|                                                                 |          | 7502 CII     |              |             |              |
|-----------------------------------------------------------------|----------|--------------|--------------|-------------|--------------|
|                                                                 | 7069     | Missing      | 7073         | 7026        | 7511         |
| <b>EO Status</b>                                                | Ther.Dup | Invalid Type | Early Refill | Exceeds Max | MME Exceeded |
| APPROVED                                                        | 83.84%   | 93.61%       | 70.98%       | 68.17%      | 68.24%       |
| DENIED                                                          | 7.01%    | 1.77%        | 17.61%       | 21.02%      | 1.58%        |
| PENDING                                                         | 5.69%    | 2.31%        | 2.48%        | 6.48%       | 12.03%       |
| Total EO's (including, Closed, Inprocess, and Medreview status) | 1,968    | 735          | 727          | 509         | 507          |
| % of TOTAL EO                                                   |          |              |              |             |              |
| COUNT                                                           | 35.33%   | 13.20%       | 13.05%       | 9.14%       | 9.10%        |