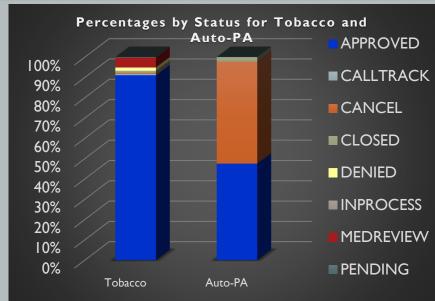

| 657             | 11.80%                   | 2,131           | 22.35%                   | 2,788              | 18.46%     |
| PENDING                                                                                      | 310             | 5.57%                    | 747             | 7.84%                    | 1,057              | 7.00%      |
| Total Program Reviews (including Calltrack, Cancel, Closed, Inprocess, and Medreview status) | 5,570           | 35.48%<br>Of EO/PA total | 9,534           | 60.74%<br>Of EO/PA total | 15,104             | 96.22%     |
| # Member ID# s                                                                               | 4,473           | 1.25                     | 7,749           | 1.23                     | 12,222             | 1.24       |







#### **AUGUST 2020 PROGRAM SUMMARY**

| Status,                                                                                      | <b>EO</b> Count | % of EO Total            | <b>PA</b> Count | % of PA Total            | <b>Total Count</b> | % of Total |
|----------------------------------------------------------------------------------------------|-----------------|--------------------------|-----------------|--------------------------|--------------------|------------|
| APPROVED                                                                                     | 4,012           | 76.13%                   | 5,127           | 60.25%                   | 9,139              | 66.33%     |
| DENIED