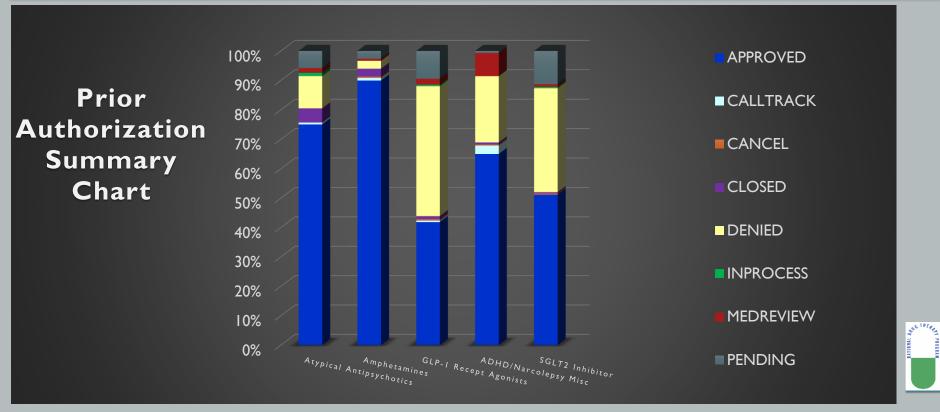

#### MAY 2020 PA STATS

|                                                                           | Atypical              |                      | <b>GLP-I</b> Receptor | ADD Agents              | SGLT-2     |
|---------------------------------------------------------------------------|-----------------------|----------------------|-----------------------|-------------------------|------------|
| <b>EO Status</b>                                                          | <b>Antipsychotics</b> | <b>A</b> mphetamines | Agonists              | <b>Methylphenidates</b> | Inhibitors |
| APPROVED                                                                  | 75.03%                | 89.96%               | 41.84%                | 65.00%                  | 51.13%     |
| DENIED                                                                    | 10.95%                | 2.68%                | 44.13%                | 22.50%                  | 35.29%     |
| PENDING                                                                   | 5.81%                 | 2.68%                | 9.44%                 | 0.71%                   | 11.31%     |
| Totals (including Calltrack, Cancel, Closed, Inprocess, Medreview status) | 913                   | 448                  | 392                   | 280                     | 221        |