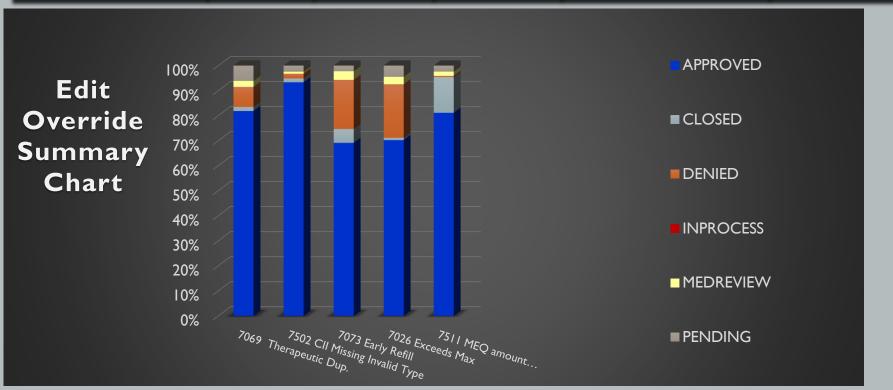

#### MAY 2020 EDIT OVERRIDES

|                                                                 |          | 7502 CII     |              |             |              |
|-----------------------------------------------------------------|----------|--------------|--------------|-------------|--------------|
|                                                                 | 7069     | Missing      | 7073         | 7026        | 7511         |
| <b>EO Status</b>                                                | Ther.Dup | Invalid Type | Early Refill | Exceeds Max | MME Exceeded |
| APPROVED                                                        | 81.82%   | 93.32%       | 69.11%       | 70.20%      | 81.11%       |
| DENIED                                                          | 8.03%    | 1.91%        | 19.67%       | 21.44%      | 0.48%        |
| PENDING                                                         | 6.14%    | 2.45%        | 2.28%        | 4.51%       | 2.42%        |
| Total EO's (including, Closed, Inprocess, and Medreview status) | 1,595    | 734          | 615          | 443         | 413          |
| % of TOTAL EO COUNT                                             | 33.77%   | 15.54%       | 13.02%       | 9.38%       | 8.74%        |