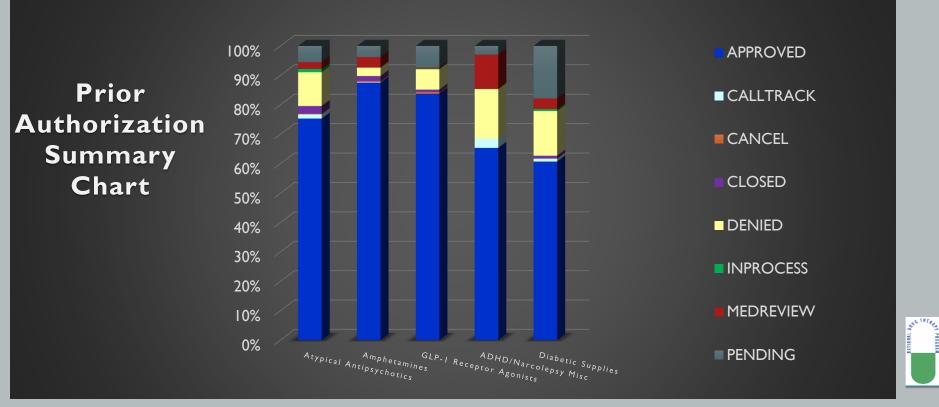

#### **AUGUST 2020 PA STATS**

|                                                                           | Atypical              |                     | <b>GLP-I Receptor</b> | ADD Agents              | Diabetic |
|---------------------------------------------------------------------------|-----------------------|---------------------|-----------------------|-------------------------|----------|
| <b>EO Status</b>                                                          | <b>Antipsychotics</b> | <b>Amphetamines</b> | Agonists              | <b>Methylphenidates</b> | Suplies  |
| APPROVED                                                                  | 75.33%                | 87.52%              | 83.74%                | 65.37%                  | 60.73%   |
| DENIED                                                                    | 11.47%                | 2.84%               | 6.91%                 | 16.83%                  | 15.18%   |
| PENDING                                                                   | 5.48%                 | 3.78%               | 7.32%                 | 2.93%                   | 17.82%   |
| Totals (including Calltrack, Cancel, Closed, Inprocess, Medreview status) | 985                   | 529                 | 492                   | 410                     | 303      |