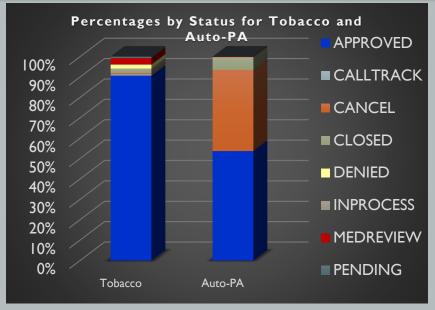

| 577             | 12.22%                   | 1,889           | 26.74%                   | 2,466              | 20.92%     |
| PENDING                                                                                      | 217             | 4.59%                    | 456             | 6.45%                    | 673                | 5.71%      |
| Total Program Reviews (including Calltrack, Cancel, Closed, Inprocess, and Medreview status) | 4,723           | 38.28%<br>Of EO/PA total | 7,065           | 57.26%<br>Of EO/PA total | 11,788             | 95.54%     |
| # Member ID# s                                                                               | 3,803           | 1.24                     | 5,834           | 1.21                     | 9,637              | 1.22       |







## **JUNE 2020 PROGRAM SUMMARY**

| Status                                                                                       | <b>EO</b> Count | % of EO Total            | <b>PA</b> Count | % of PA Total            | <b>Total Count</b> | % of Total |
|----------------------------------------------------------------------------------------------|-----------------|--------------------------|-----------------|--------------------------|--------------------|------------|
| APPROVED                                                                                     | 3,916           | 74.80%                   | 4,708           | 54.20%                   | 8,624              | 61.95%     |
| DENIED                                                                                       | 57