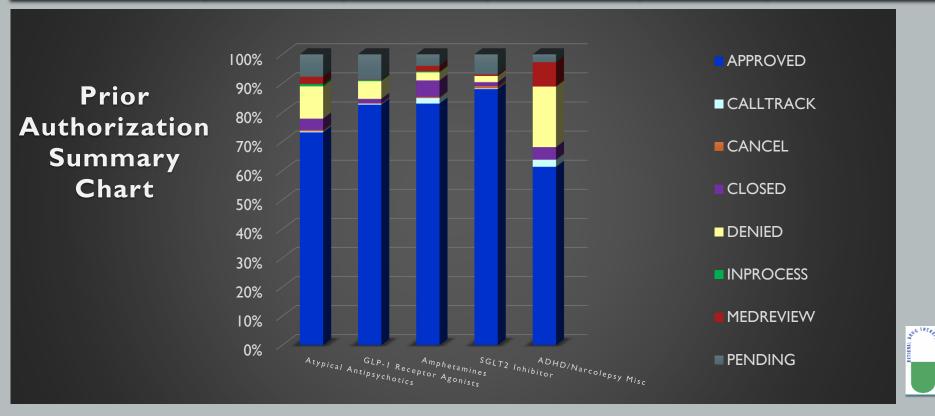

#### **JULY 2020 PA STATS**

|                                                                           | Atypical              | <b>GLP-I</b> Receptor | Amphetamines | SGLT-2     | ADD Agents       |
|---------------------------------------------------------------------------|-----------------------|-----------------------|--------------|------------|------------------|
| <b>EO Status</b>                                                          | <b>Antipsychotics</b> | Agonists              |              | Inhibitors | Methylphenidates |
| APPROVED                                                                  | 73.19%                | 82.70%                | 83.07%       | 88.03%     | 61.35%           |
| DENIED                                                                    | 11.09%                | 6.10%                 | 2.76%        | 2.13%      | 20.81%           |
| PENDING                                                                   | 7.69%                 | 8.73%                 | 3.97%        | 6.91%      | 2.70%            |
| Totals (including Calltrack, Cancel, Closed, Inprocess, Medreview status) | 1,145                 | 607                   | 579          | 376        | 370              |