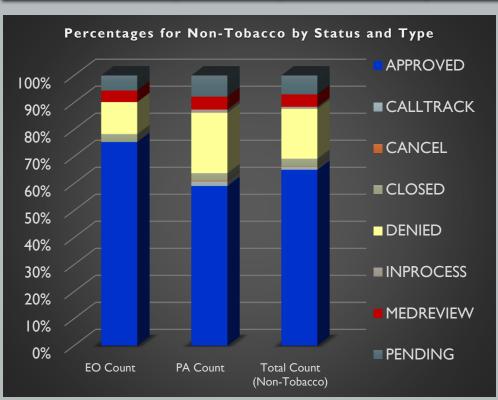

| 657             | 11.80%                   | 2,131           | 22.35%                   | 2,788              | 18.46%     |
| PENDING                                                                                      | 310             | 5.57%                    | 747             | 7.84%                    | 1,057              | 7.00%      |
| Total Program Reviews (including Calltrack, Cancel, Closed, Inprocess, and Medreview status) | 5,570           | 35.48%<br>Of EO/PA total | 9,534           | 60.74%<br>Of EO/PA total | 15,104             | 96.22%     |
| # Member ID# s                                                                               | 4,473           | 1.25                     | 7,749           | 1.23                     | 12,222             | 1.24       |







#### **AUGUST 2020 PROGRAM SUMMARY**

| Status,                                                                                      | <b>EO</b> Count | % of EO Total            | <b>PA</b> Count | % of PA Total            | <b>Total Count</b> | % of Total |
|----------------------------------------------------------------------------------------------|-----------------|--------------------------|-----------------|--------------------------|--------------------|------------|
| APPROVED                                                                                     | 4,012           | 76.13%                   | 5,127           | 60.25%                   | 9,139              | 66.33%     |
| DENIED