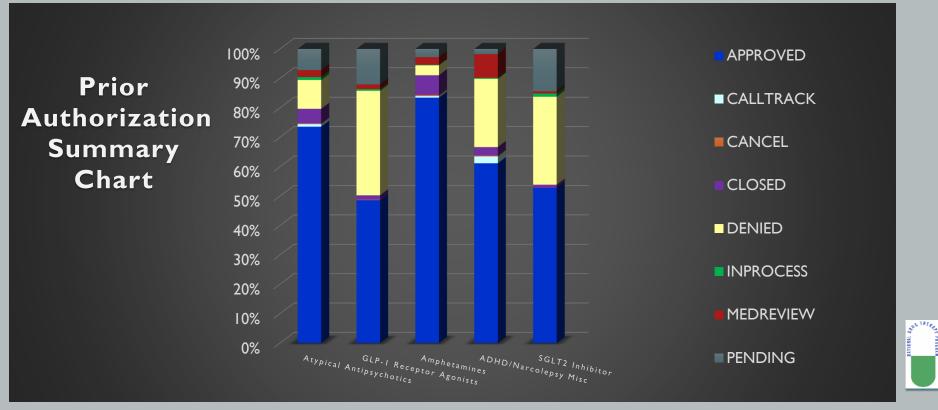

## JUNE 2020 PA STATS

| EO Status                                                                 | Atypical Antipsychotics | GLP-I Receptor Agonists | Amphetamines | ADD Agents Methylphenidates | SGLT-2<br>Inhibitors |
|---------------------------------------------------------------------------|-------------------------|-------------------------|--------------|-----------------------------|----------------------|
| APPROVED                                                                  | 73.58%                  | 48.61%                  | 83.46%       | 61.16%                      | 52.77%               |
| DENIED                                                                    | 9.77%                   | 35.49%                  | 3.35%        | 23.19%                      | 29.89%               |
| PENDING                                                                   | 7.18%                   | 12.01%                  | 2.79%        | 1.74%                       | 14.39%               |
| Totals (including Calltrack, Cancel, Closed, Inprocess, Medreview status) | 1,003                   | 541                     | 538          | 345                         | 271                  |