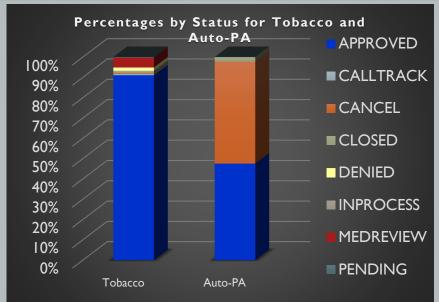

#### **MAY 2020 PROGRAM SUMMARY**

| Status                                                                                       | <b>EO</b> Count | % of EO Total            | <b>PA</b> Count | % of PA Total            | <b>Total Count</b> | % of Total |
|----------------------------------------------------------------------------------------------|-----------------|--------------------------|-----------------|--------------------------|--------------------|------------|
| APPROVED                                                                                     | 3,590           | 76.01%                   | 3,966           | 56.14%                   | 7,556              | 64.10%     |
| DENIED                                                                                       | 577             | 12.22%                   | 1,889           | 26.74%                   | 2,466              | 20.92%     |
| PENDING                                                                                      | 217             | 4.59%                    | 456             | 6.45%                    | 673                | 5.71%      |
| Total Program Reviews (including Calltrack, Cancel, Closed, Inprocess, and Medreview status) | 4,723           | 38.28%<br>Of EO/PA total | 7,065           | 57.26%<br>Of EO/PA total | 11,788             | 95.54%     |
| # Member ID# s                                                                               | 3,803           | 1.24                     | 5,834           | 1.21                     | 9,637              | 1.22       |