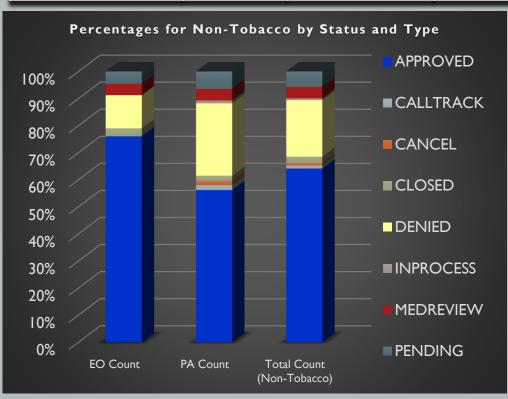

| 577             | 12.22%                   | 1,889           | 26.74%                   | 2,466              | 20.92%     |
| PENDING                                                                                      | 217             | 4.59%                    | 456             | 6.45%                    | 673                | 5.71%      |
| Total Program Reviews (including Calltrack, Cancel, Closed, Inprocess, and Medreview status) | 4,723           | 38.28%<br>Of EO/PA total | 7,065           | 57.26%<br>Of EO/PA total | 11,788             | 95.54%     |
| # Member ID# s                                                                               | 3,803           | 1.24                     | 5,834           | 1.21                     | 9,637              | 1.22       |







## **JUNE 2020 PROGRAM SUMMARY**

| Status                                                                                       | <b>EO</b> Count | % of EO Total            | <b>PA</b> Count | % of PA Total            | <b>Total Count</b> | % of Total |
|----------------------------------------------------------------------------------------------|-----------------|--------------------------|-----------------|--------------------------|--------------------|------------|
| APPROVED                                                                                     | 3,916           | 74.80%                   | 4,708           | 54.20%                   | 8,624              | 61.95%     |
| DENIED                                                                                       |