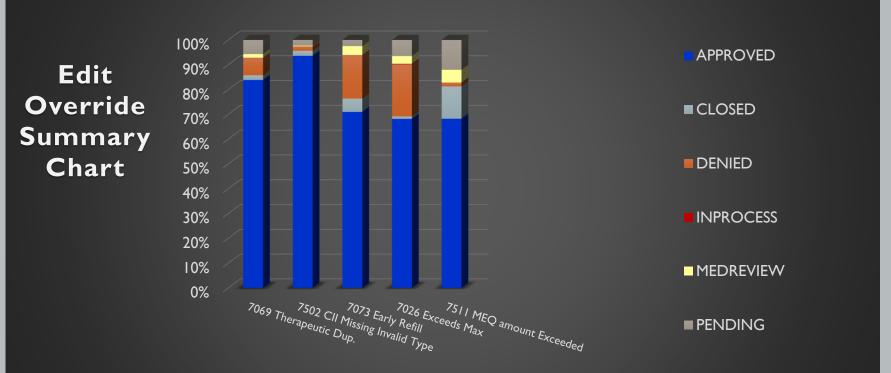

#### **AUGUST 2020 EDIT OVERRIDES**

|                                                                 | 7069     | 7073         | 7502 CII             | 7026               | 7511                |
|-----------------------------------------------------------------|----------|--------------|----------------------|--------------------|---------------------|
| <b>EO Status</b>                                                | Ther.Dup | Early Refill | Missing Invalid Type | Disp > Exceeds Max | <b>MME</b> Exceeded |
| APPROVED                                                        | 83.19%   | 72.33%       | 95.54%               | 68.18%             | 72.75%              |
| DENIED                                                          | 6.84%    | 14.71%       | 1.67%                | 22.94%             | 1.50%               |
| PENDING                                                         | 6.20%    | 3.07%        | 2.23%                | 5.41%              | 11.25%              |
| Total EO's (including, Closed, Inprocess, and Medreview status) | 1,886    | 748          | 717                  | 462                | 400                 |
| % of TOTAL EO                                                   |          |              |                      |                    |                     |
| COUNT                                                           | 35.79%   | 14.19%       | 13.61%               | 8.77%              | 7.59%               |