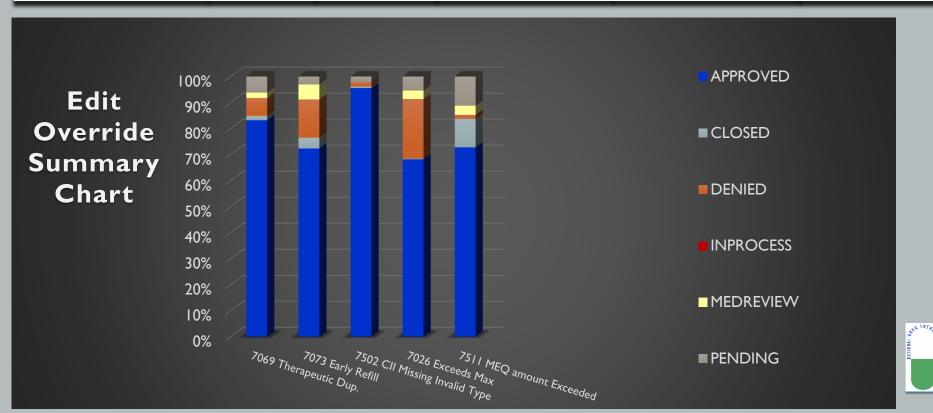

#### MAY 2020 EDIT OVERRIDES

|                                                                 |          | 7502 CII     |              |             |              |
|-----------------------------------------------------------------|----------|--------------|--------------|-------------|--------------|
|                                                                 | 7069     | Missing      | 7073         | 7026        | 7511         |
| <b>EO Status</b>                                                | Ther.Dup | Invalid Type | Early Refill | Exceeds Max | MME Exceeded |
| APPROVED                                                        | 81.82%   | 93.32%       | 69.11%       | 70.20%      | 81.11%       |
| DENIED                                                          | 8.03%    | 1.91%        | 19.67%       | 21.44%      | 0.48%        |
| PENDING                                                         | 6.14%    | 2.45%        | 2.28%        | 4.51%       | 2.42%        |
| Total EO's (including, Closed, Inprocess, and Medreview status) | 1,595    | 734          | 615          | 443         | 413          |
| % of TOTAL EO COUNT                                             | 33.77%   | 15.54%       | 13.02%       | 9.38%       | 8.74%        |