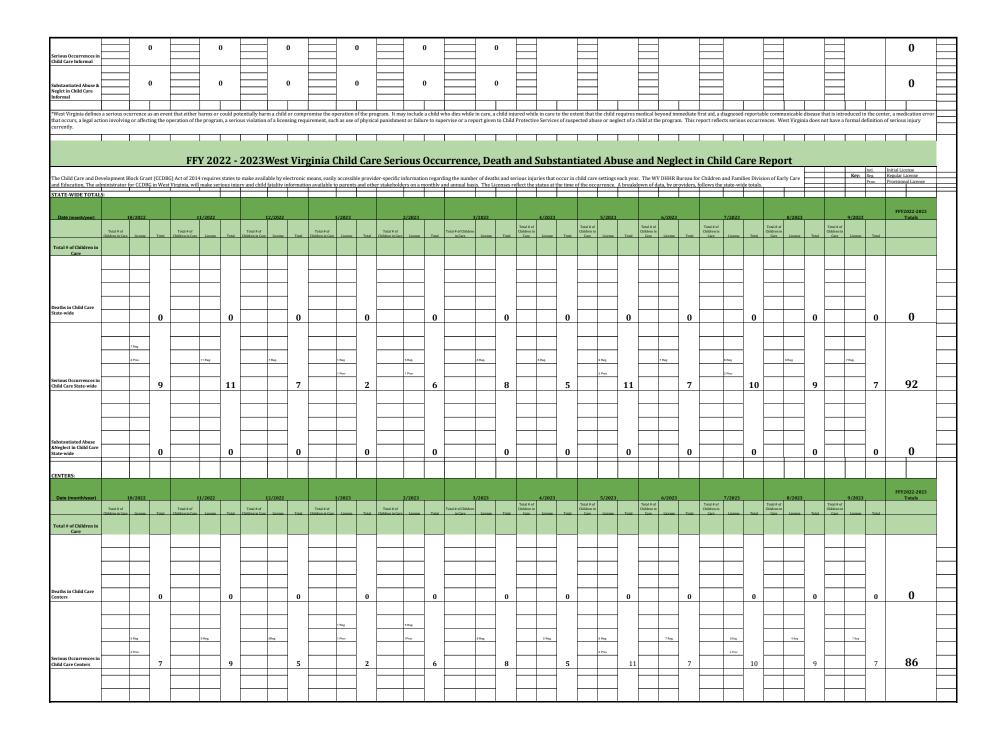

|                                                                      |                               |            |                        | FFY 2                                    | 2023 -          | 2024V                          | Vest V        | /irgini                     | a Chilo                      | d Car       | e Seri                         | ous O       | )ccu     | irrence. De                                      | ath         | and                               | Subst             | tantiated Ab                                              | use a                 | and Ne                                  | eglect        | n Chi                             | ld Ca                     | re Rei          | ort                                   |             |                                                     |                                            |         |
|----------------------------------------------------------------------|-------------------------------|------------|------------------------|------------------------------------------|-----------------|--------------------------------|---------------|-----------------------------|------------------------------|-------------|--------------------------------|-------------|----------|--------------------------------------------------|-------------|-----------------------------------|-------------------|-----------------------------------------------------------|-----------------------|-----------------------------------------|---------------|-----------------------------------|---------------------------|-----------------|---------------------------------------|-------------|-----------------------------------------------------|--------------------------------------------|---------|
| The Child Care and Dec                                               | alanmant                      | Plack Cray | at (CCDR)              |                                          |                 |                                |               |                             |                              |             |                                |             |          |                                                  |             |                                   |                   | ccur in child care settings                               |                       |                                         | <u> </u>      |                                   |                           | •               |                                       |             | In<br>Key: Re                                       | tl. Initial License<br>eg. Regular License |         |
| and Education, The adr                                               | ninistrato                    | for CCDB   | G in West              | Virginia, will make                      | e serious inju  | ry and child f                 | atality infor | mation availa               | ole to parent                | ts and othe | er stakeholde                  | ers on a mo | onthly a | nd annual basis. The I                           | icenses r   | eflect the                        | status at th      | time of the occurrence.                                   | A breakd              | lown of data,                           | by providers, | follows the                       | state-wide                | totals.         | Larry Care                            |             | Pr                                                  | ov. Provisional Licen                      | ise     |
| STATE-WIDE TOTALS                                                    | ù.                            |            |                        |                                          |                 |                                |               |                             |                              |             |                                |             |          |                                                  |             |                                   |                   |                                                           |                       |                                         |               |                                   |                           |                 |                                       |             |                                                     |                                            |         |
| Date (month/year)                                                    | Total # of<br>Children in Car | 10/2023    | Total                  | 11/202<br>Total # of<br>Children in Care | 23              | Total # of<br>Children in Care | License       | Total 4<br>Total Children i | 1/2024<br>of<br>Care License | Total       | Total # of<br>Children in Care | 2/2024      | Total    | 3/2024<br>Total # of Children<br>in Care License | Total       | Total # of<br>Children in<br>Care | 4/2024<br>License | Total # of<br>Children in<br>Care License                 | Total                 | 6/<br>Total # of<br>Children in<br>Care | 2024          | Total # of<br>Children in<br>Care | 7/2024<br>License         | Total<br>Childr | 8/202<br># of<br>ten in<br>re License | 4<br>Total  | 9/2024<br>Total # of<br>Calidren in<br>Care License | FFY2023-2024<br>Totals                     | Y-T-D   |
| Total # of Children in<br>Care                                       | 42,333                        |            |                        | 42,398                                   |                 | 42,345                         |               | 424                         |                              |             | 42,567                         |             |          | 42,555                                           |             | 0                                 |                   | 0                                                         |                       | 0                                       |               | 0                                 |                           |                 |                                       |             | 0                                                   |                                            |         |
| Deaths in Child Care<br>State-wide                                   | 42,33                         |            | 0                      | 42,3 90                                  | 0               | 42,343                         |               | 0                           |                              | 0           | 42,307                         |             | 0        |                                                  | 0           |                                   |                   | 0                                                         | 0                     |                                         | 0             |                                   |                           | 0               |                                       | 0           |                                                     | 0 0                                        |         |
|                                                                      |                               | 5 Reg      | 8                      | 38                                       | ··· 3           |                                | 5 Reg.        | 8                           | 6 Reg.                       | 6           |                                | 3 Reg.      | 3        | 3 Reg.                                           | 3           |                                   |                   | 0                                                         | 0                     |                                         | 0             |                                   |                           | 0               |                                       | 0           |                                                     | 0 31                                       |         |
| Serious Occurrences in<br>Child Care State-wide                      |                               | Reg.       | 1                      |                                          | 0               |                                |               | 0                           |                              | 0           |                                | Reg.        | 1        |                                                  | 0           |                                   |                   | 0                                                         | 0                     |                                         | 0             |                                   |                           | 0               |                                       | 0           |                                                     | 0 2                                        |         |
| &Neglect in Child Care<br>State-wide                                 |                               |            |                        |                                          |                 |                                | _             | _                           |                              |             |                                |             | _        |                                                  |             |                                   |                   |                                                           |                       |                                         |               |                                   |                           |                 |                                       |             |                                                     | -                                          |         |
| CENTERS:                                                             |                               |            |                        |                                          |                 |                                |               |                             |                              |             |                                |             |          |                                                  |             |                                   |                   |                                                           |                       |                                         |               |                                   |                           |                 |                                       |             |                                                     |                                            |         |
| Date (month/year)                                                    | Total # of                    | 10/2023    |                        | 11/202                                   | 23              | 12<br>Total # of               | :/2023        | Total #                     | 1/2024                       |             | Total # of                     | 2/2024      |          | 3/2024                                           |             | Total # of<br>Children in         | 4/2024            | Total # of<br>Children in                                 |                       | 6/<br>Total # of<br>Children in         | 2024          | Total # of<br>Children in         | 7/2024                    | Total<br>Childr | 8/202                                 | 4           | 9/2024<br>Total # of<br>Obidren in                  | FFY2023-20<br>Totals                       | )24     |
| Total # of Children in<br>Care                                       | Children in Car<br>30,134     | e License  | Total                  | Children in Care Lice<br>30,134          | rnse Total      | Children in Care<br>30,058     | License       | Total Children i<br>30,11   | Gare License                 | Total       | Children in Care<br>30,292     | License     | Total    | in Care License<br>30,214                        | Total       | Care                              | License           | Total Care License                                        | Total                 | Care L                                  | icense Total  | Care                              | License                   | Total Ca        | re License                            | Total       | Care License                                        | Total 0                                    |         |
| Deaths in Child Care<br>Centers                                      |                               |            | 0                      |                                          | 0               |                                |               | 0                           |                              | 0           |                                |             | 0        |                                                  | 0           |                                   |                   |                                                           |                       |                                         |               |                                   |                           |                 |                                       |             |                                                     | 0                                          |         |
| Serious Occurrences in                                               |                               | 7 Reg.     | 7                      | 38                                       | ap. 3           | 3                              | Reg.          | 7                           | 6 Reg.                       | 6           |                                | 3 Reg.      | 3        | 3 Reg.                                           | 3           |                                   |                   |                                                           |                       |                                         |               |                                   |                           |                 |                                       |             |                                                     | 29                                         |         |
| Child Care Centers<br>Substantiated Abuse &<br>Neglect in Child Care |                               |            | 1                      |                                          | 0               |                                |               | 0                           |                              | 0           |                                | 1 Rep.      | 1        |                                                  | 0           |                                   |                   |                                                           |                       |                                         |               |                                   |                           |                 |                                       |             |                                                     | 2                                          |         |
| Centers<br>*West Virginia defines                                    | a serious c                   | currence a | is an ever             | nt that either harm:                     | s or could po   | tentially harn                 | a child or o  | compromise t                | ne operation                 | of the pro  | gram. It ma                    | y include a | child w  | ho dies while in care,                           | a child inj | ured whil                         | le in care to     | the extent that the child r                               | equires r             | medical beyo                            | nd immediate  | first aid, a d                    | iagnosed r                | eportable co    | mmunicabl                             | e disease t | hat is introduced in t                              | he center, a medication                    | 1 error |
|                                                                      |                               |            |                        | FFY 2                                    | 2023 -          | 2024V                          | Vest V        | /irgini                     | )<br>a Chilo                 | d Car       | e Seri                         | ous O       | )ccu     | urrence, De                                      | ath         | and s                             | Subst             | tantiated Ab                                              | use a                 | and Ne                                  | eglect i      | n Chi                             | ld Ca                     | re Rep          | ort                                   |             |                                                     |                                            |         |
| The Child Care and Dev                                               | velopment                     | Block Grai | nt (CCDB)<br>G in West | 3) Act of 2014 requ                      | uires states to | o make availat                 | le by electi  | ronic means, e              | asily accessi                | ble provid  | er-specific i                  | nformation  | regard   | ing the number of dea                            | ths and se  | rious inju                        | iries that o      | ccur in child care settings<br>to time of the occurrence. | each year<br>A breakd | r. The WV DI                            | HR Bureau fo  | or Children a                     | and Familie<br>state-wide | s Division of   | f Early Care                          |             | Key: Re<br>Pr                                       | eg. Regular License                        | ise     |
|                                                                      |                               | 1          | ivest                  |                                          |                 |                                |               |                             | , co parent                  |             | , and the state                |             | y a      | ,                                                |             |                                   |                   |                                                           | Curd                  |                                         | provider 3,   |                                   |                           |                 |                                       | 1           |                                                     |                                            |         |
| Out of School Time:                                                  |                               |            | _                      |                                          |                 |                                |               |                             |                              | -           |                                |             |          | II                                               | I           |                                   | <u> </u>          |                                                           | 1                     |                                         |               |                                   |                           |                 |                                       | _           |                                                     | FFY2023-20                                 | )24     |
| Date (month/year)                                                    | Total # of                    | 10/2023    |                        | 11/202<br>Total # of                     | 23              | 12<br>Total # of               | /2023         | Total 4                     | 1/2024                       |             | Total # of                     | 2/2024      |          | 3/2024                                           |             | Total # of                        | 4/2024            | Total # of                                                |                       | 6/<br>Total # of                        | 2024          | Total # of                        | 7/2024                    | Total           | 8/202                                 | 4           | 9/2024                                              | Totals                                     |         |
| Total # of Children in<br>Care                                       | Children in Ca<br>5,395       | e License  | Total                  | Children in Care Lice                    | rese Total      | Children in Care<br>5,405      | License       | Total Children i            | Care License                 | Total       | Children in Care<br>5,405      | License     | Total    | in Care License                                  | Total       | Care                              | License           | Total Care License                                        | Total                 | Care U                                  | cense Total   | Care                              | License                   | Total Ca        | ce License                            | Total       | Care License                                        | Total                                      |         |
| Deaths in Child Care<br>Out of School Time                           |                               |            | 0                      |                                          | 0               |                                |               | 0                           |                              | 0           |                                |             | 0        |                                                  | 0           |                                   |                   |                                                           |                       |                                         |               |                                   |                           |                 |                                       |             |                                                     | 0                                          |         |
| Serious Occurrences in<br>Child Care Out of<br>School Time           |                               | 1 Reg      | 1                      |                                          | 0               |                                |               | 0                           |                              | 0           |                                |             | 0        |                                                  | 0           |                                   |                   |                                                           |                       |                                         |               |                                   |                           |                 |                                       |             |                                                     | 1                                          |         |
| Substantiated Abuse &<br>Neglect in Child Care<br>Out of School Time |                               |            | 0                      |                                          | 0               |                                |               | 0                           |                              | 0           |                                |             | 0        |                                                  | 0           |                                   |                   |                                                           |                       |                                         |               |                                   |                           |                 |                                       |             |                                                     | 0                                          |         |
| Facilities:                                                          |                               |            |                        |                                          |                 |                                |               |                             |                              |             |                                |             |          |                                                  |             |                                   |                   |                                                           |                       |                                         |               |                                   |                           |                 |                                       |             |                                                     | FFV2022-26                                 | 124     |

| Date (month/year)                                             | 1                              | 10/2023      |            | 11                            | 1/2023     | _           |                                | 12/2023      |           |                                | 1/2024     |            |                                | 2/2024        | _       | 3                              | 2024       |            |                                   | 4/2024     |             | 5/2024                                    |            | 6/2024                                    |               | 7/2                                 | 124        |                                      | 8/202             | 4           | 9/2024                                    | Totals                                                                   |               |
|---------------------------------------------------------------|--------------------------------|--------------|------------|-------------------------------|------------|-------------|--------------------------------|--------------|-----------|--------------------------------|------------|------------|--------------------------------|---------------|---------|--------------------------------|------------|------------|-----------------------------------|------------|-------------|-------------------------------------------|------------|-------------------------------------------|---------------|-------------------------------------|------------|--------------------------------------|-------------------|-------------|-------------------------------------------|--------------------------------------------------------------------------|---------------|
|                                                               | Total # of                     |              | 7          | Total # of                    |            | Tread       | Total # of                     |              | 7         | Total # of                     |            | Trust      | Total # of                     |               | Total   | Total # of Children            |            | Trad       | Total # of<br>Children in         |            |             | Total # of<br>Children in                 | Track      | Total # of<br>Children in                 | Trust C       | otal # of<br>ildren in              |            | Total # o<br>Children i              |                   | Treat       | Total # of<br>Children in                 | Taul                                                                     |               |
| Total # of Children in<br>Care                                | 2332                           | License      | TOLAL      | 2352                          | License    | TOTAL       | 2344                           | License      | Total     | 2332                           | License    | TOLE       | 2320                           | Lacense       | rocai   | in Care<br>2332                | License    | Total      | Care                              | License    | TOLE        | Care License                              | TOTAL      | Cire License                              | 1041          | Care La                             | ense ro    | Care                                 | License           | 10121       | Care License                              | 1021                                                                     |               |
| cure                                                          |                                |              | _          |                               |            |             |                                |              | _         |                                |            |            |                                |               | _       |                                |            |            |                                   |            | _           |                                           |            |                                           |               |                                     |            |                                      |                   | _           |                                           | -                                                                        | -             |
|                                                               |                                |              | 0          |                               |            | 0           |                                |              | 0         |                                |            | 0          |                                |               | 0       |                                |            | 0          |                                   |            | -           |                                           |            |                                           | _             |                                     |            |                                      |                   | _           |                                           | 0                                                                        | F             |
| Deaths in Child Care<br>Facilities                            |                                |              |            |                               |            |             |                                |              |           |                                |            | ⊢ľ         |                                |               |         |                                |            |            |                                   |            |             |                                           | 1/         |                                           |               |                                     |            |                                      |                   | -           |                                           | -                                                                        |               |
|                                                               |                                |              | 0          |                               |            | 0           |                                |              | 0         |                                |            | 0          |                                |               | 0       |                                |            | 0          |                                   |            | F           |                                           | 1          |                                           |               |                                     |            |                                      |                   | _           |                                           | 0                                                                        | F             |
| Serious Occurrences in<br>Child Care Facilities               |                                |              | Ť          |                               |            |             |                                |              |           |                                |            | ı İ        |                                |               | Ů -     |                                |            | Ŭ          |                                   |            | -           |                                           | 1          |                                           | F             |                                     | _          |                                      |                   | -           |                                           |                                                                          | F             |
| ciniti cine rucintics                                         |                                |              | _          |                               |            | -           |                                |              | -         |                                | <u> </u>   |            |                                |               | -       |                                |            |            |                                   |            | -           |                                           |            |                                           | _             |                                     | _          | _                                    |                   | _           |                                           | -                                                                        | -             |
| Substantiated Abuse &                                         |                                |              | 0          |                               |            | 0           |                                |              | 0         |                                |            | 0          |                                |               | 0       |                                |            | 0          |                                   |            | -           |                                           | 1          |                                           |               |                                     |            |                                      |                   |             |                                           | 0                                                                        | F             |
| Neglect in Child Care<br>Facilities<br>*West Virginia defines | s a serious oc                 | urrence as a | an event t | that either h                 | harms or ( | could po    | tentially har                  | rm a child o | or compro | omise the or                   | peration c | of the pro | eram. It ma                    | v include a c | hild wh | 10 dies while i                | n care. a  | child iniu | ired while                        | in care t  | o the exter | nt that the child                         | requires n | nedical beyond imm                        | ediate firs   | aid, a diagr                        | osed repo  | ortable com                          | municabl          | e disease t | hat is introduced                         | in the center, a medication                                              | on error      |
|                                                               |                                |              |            |                               |            |             |                                |              |           |                                |            |            |                                |               |         |                                |            |            |                                   |            |             |                                           |            |                                           |               |                                     |            |                                      |                   |             |                                           |                                                                          |               |
|                                                               |                                |              |            | FFY                           | Y 202      | 23 -        | 2024                           | West         | Virg      | inia (                         | Child      | Car        | e Seri                         | ous O         | ccu     | rrence                         | , De       | ath a      | and S                             | Subs       | tanti       | ated Ab                                   | use a      | and Negle                                 | ect in        | Child                               | Care       | e Repo                               | ort               | 1           |                                           | Initial Licence                                                          |               |
| The Child Care and De<br>and Education, The ad                | evelopment B                   | lock Grant ( | (CCDBG)    | Act of 2014                   | l requires | s states to | make avail                     | able by ele  | ctronic m | eans, easily                   | accessibl  | le provid  | er-specific i                  | nformation r  | egardi  | ng the numbe                   | of death   | is and ser | rious inju                        | ies that o | ccur in ch  | ild care settings                         | each year  | . The WV DHHR Bu                          | reau for C    | ildren and                          | amilies D  | Division of E                        | arly Care         | _           | Key:                                      | Intl. Initial License<br>Reg. Regular License<br>Prov. Provisional Licer | ±<br>ense     |
|                                                               | ministrator I                  | or CCDBG II  | u west VI  | n guna, Will I                | make seri  | ious injui  | r y and child                  | ratanty inf  | ormation  | avanabie to                    | , parents  | anu otnei  | i stakenoide                   | as ou a mon   | any an  | u annual Dasi                  | s. THE LIC | .enses re  | nect the s                        | unus at ti | ie une of   | are occurrence.                           | A ULEAKDO  | own or uata, by pro                       | viuei S, IOll | ws uie stat                         | c-wide tot | ual5.                                | 1                 |             | =                                         | $\models \models \models$                                                | =             |
| Homes:                                                        |                                |              |            |                               |            |             |                                | 12/2000      |           |                                | 1/2023     |            |                                |               |         |                                | 2022       |            |                                   |            |             |                                           |            |                                           |               |                                     | 1          |                                      |                   |             |                                           | FFY2023-20                                                               | 2024          |
| Date (month/year)                                             | Total # of                     | 0/2023       |            | 11<br>Total # of              | 1/2023     |             | Total # of                     | 12/2023      |           | Total # of                     | 1/2024     |            | Total # of                     | 2/2024        |         | 3,<br>Total # of Children      | 2024       |            | Total # of<br>Children in         | 4/2024     |             | 5/2024<br>Total # of<br>Children in       |            | 6/2024<br>Total # of<br>Children in       | 1             | otal # of<br>iildren in             | 024        | Total # o<br>Children i              | 8/202             |             | 9/2024<br>Total # of<br>Children in       | Totals                                                                   |               |
| Total # of Children in                                        | Children in Care               | License      | Total C    | hildren in Care               | License    | Total       | Children in Care               | License      | Total     | Children in Care               | License    | Total      | Children in Care               | License       | Total   | in Care                        | License    | Total      | Care                              | License    | Total       | Care License                              | Total      | Care License                              | Total         | Care Lá                             | ense To    | otal Care                            | License           | Total       | Care License                              | Total                                                                    |               |
| Care                                                          | 4463                           |              |            | 4511                          |            |             | 4529                           |              |           | 4535                           | $\square$  |            | 4541                           |               |         | 4595                           |            |            |                                   |            |             |                                           |            |                                           |               |                                     | _          |                                      |                   |             |                                           |                                                                          |               |
|                                                               |                                |              |            |                               |            | 0           |                                |              | 0         |                                |            | 0          |                                |               | 0       |                                |            | 0          |                                   |            |             |                                           |            |                                           |               |                                     |            |                                      |                   |             |                                           |                                                                          | E             |
| Deaths in Child Care<br>Home                                  |                                |              | 0          |                               |            |             |                                |              | 0         |                                |            | U          |                                |               | 0       |                                |            | 0          |                                   |            |             |                                           |            |                                           |               |                                     |            |                                      |                   |             |                                           | 0                                                                        | E             |
| nome                                                          |                                |              |            |                               |            |             |                                |              |           |                                |            |            |                                |               |         |                                |            |            |                                   |            | _           |                                           |            |                                           |               |                                     |            |                                      |                   | _           |                                           | -                                                                        |               |
|                                                               |                                |              | 0          |                               |            | 0           |                                | 1 Reg        | 1         |                                |            | 0          |                                |               | 0       |                                |            | 0          |                                   |            | F           |                                           | 1          |                                           | E             |                                     |            |                                      |                   |             |                                           | 1                                                                        | F             |
| Serious Occurrences in<br>Child Care Home                     |                                |              |            |                               |            |             |                                |              |           |                                |            | ⊢ľ         |                                |               |         |                                |            |            |                                   |            |             |                                           |            |                                           |               |                                     | _          | _                                    |                   | -           |                                           | ·                                                                        |               |
|                                                               | -                              |              | 0          |                               |            | 0           |                                |              | 0         |                                |            | 0          |                                |               | 0       |                                |            | 0          |                                   |            | F           |                                           | 1          |                                           | E             |                                     |            |                                      |                   | 2332        |                                           | 0                                                                        | F             |
| Substantiated Abuse &<br>Neglect in Child Care<br>Home        |                                |              |            |                               |            |             |                                |              |           |                                |            |            |                                |               | Ů,      |                                |            | 0          |                                   |            | -           |                                           |            |                                           | _             |                                     |            |                                      |                   |             |                                           |                                                                          | F             |
|                                                               |                                |              |            |                               |            |             |                                |              |           |                                |            |            |                                |               |         |                                |            |            |                                   |            |             |                                           |            |                                           |               |                                     | _          |                                      |                   |             |                                           |                                                                          |               |
| Informal/Relative:                                            |                                |              |            |                               |            |             |                                |              |           |                                |            |            |                                |               |         |                                |            |            |                                   |            |             |                                           |            |                                           |               |                                     |            | _                                    |                   |             |                                           |                                                                          |               |
| Date (month/year)                                             | 1                              | 0/2023       |            | 11                            | 1/2023     |             |                                | 12/2023      |           | 1                              | 1/2024     |            | :                              | 2/2024        |         | 3,                             | 2024       |            |                                   | 4/2024     |             | 5/2024                                    |            | 6/2024                                    |               | 7/2                                 | 024        |                                      | 8/202             | 4           | 9/2024                                    | FFY2023-20<br>Totals                                                     | 1024<br>s     |
|                                                               | Total # of<br>Children in Care | License      | Total C    | Total # of<br>hildren in Care | License    | Total       | Total # of<br>Children in Care | License      | Total     | Total # of<br>Children in Care | License    | Total      | Total # of<br>Children in Care | License       | Total   | Total # of Children<br>in Care | License    | Total      | Total # of<br>Children in<br>Care | License    | Total       | Total # of<br>Children in<br>Care License | Total      | Total # of<br>Children in<br>Care License | Total         | otal # of<br>illdren in<br>Care Lie | ense To    | Total # o<br>Children i<br>Stal Care | r<br>n<br>License | Total       | Total # of<br>Children in<br>Care License | Total                                                                    |               |
| Total # of Children in<br>Care                                | 9                              |              |            | 6                             |            |             | 9                              |              |           | 9                              |            |            | 9                              |               |         | 9                              |            |            |                                   |            |             |                                           |            |                                           |               |                                     |            |                                      |                   |             |                                           |                                                                          |               |
|                                                               |                                |              |            |                               |            |             |                                |              |           |                                |            |            |                                | _             |         |                                |            |            |                                   |            | -           | _                                         |            |                                           |               |                                     | 1          |                                      |                   | -           | $\models \models$                         |                                                                          | $\rightarrow$ |
| Deaths in Child Care                                          |                                |              | 0          |                               | $\square$  | 0           |                                |              | 0         |                                | FT.        | 0          |                                |               | 0       |                                |            | 0          |                                   |            | F           |                                           | 1          |                                           | F             | _                                   |            |                                      |                   |             | $\models$                                 | 0                                                                        | F             |
| Informal                                                      |                                |              |            |                               | $\square$  | <u> </u> '  |                                |              |           |                                | $\square$  |            |                                |               |         |                                |            |            |                                   |            |             | _                                         | 1          |                                           |               |                                     | 7          |                                      |                   |             | $\models$                                 | 1                                                                        |               |
| 1                                                             |                                |              | 0          |                               | $\square$  | 0           |                                | $\square$    | 0         |                                | $\square$  | 0          |                                |               | 0       |                                |            | 0          |                                   |            | F           |                                           | 1          |                                           | F             |                                     |            |                                      |                   | -           | $\square$                                 | 0                                                                        | F             |
| Serious Occurrences in<br>Child Care Informal                 | -                              |              | . –        |                               | $\square$  |             | -                              |              | Ē         |                                | $\square$  |            |                                |               | Ē       |                                |            | -          |                                   |            | F           |                                           |            |                                           | F             |                                     |            | -                                    |                   | -           | $\square$                                 | -                                                                        | F             |
|                                                               |                                |              | +          |                               | F I        | - 1         |                                | $\square$    | ł         |                                | FT         |            |                                | —             | ŀ       |                                |            |            |                                   |            | -           |                                           | - 1        |                                           | F             |                                     | _          |                                      |                   | -           | $\square$                                 | -                                                                        | F             |
| Substantiated Abuse &<br>Neglct in Child Care<br>Informal     |                                |              | 0          |                               | $\square$  | 0           |                                |              | 0         |                                | $\square$  | 0          |                                |               | 0       |                                |            | 0          |                                   |            | F           |                                           | ] [        |                                           | F             |                                     |            |                                      |                   | -           |                                           | 0                                                                        | F             |
| Informal                                                      |                                |              |            |                               | ⊨⊒         | <u> </u> '  |                                |              | _         |                                | F          | Г          |                                |               |         |                                |            |            |                                   |            |             |                                           | ŧ          |                                           | _             |                                     | +          |                                      |                   |             | $\models$                                 | $\models$                                                                | =             |
| In Home:                                                      |                                |              |            |                               |            |             |                                |              |           |                                |            |            |                                |               |         |                                |            |            |                                   |            |             |                                           |            |                                           |               |                                     |            |                                      |                   |             |                                           |                                                                          |               |
|                                                               |                                |              |            |                               |            |             |                                |              |           |                                |            |            |                                |               |         |                                |            |            |                                   |            |             |                                           |            |                                           |               |                                     |            |                                      |                   |             |                                           | FFY2023-2                                                                | 2024          |
| Date (month/year)                                             |                                | 0/2023       |            |                               | 1/2023     |             |                                | 12/2023      |           |                                | 1/2024     |            |                                | 2/2024        |         |                                | 2024       |            | Total # of                        | 4/2024     |             | 5/2024<br>Total # of                      |            | 6/2024                                    | -             | 7/2                                 | 024        | Total # o                            | 8/202             | 4           | 9/2024<br>Total # of                      | Totals                                                                   |               |
| Total # of Children                                           | Total # of<br>Children in Care | Total        | c          | Total # of<br>hildren in Care | To         | otal        | Total # of<br>Children in Care | Tota         | al        | Total # of<br>Children in Care | To         | sal        | Total # of<br>Children in Care | Total         |         | Total # of Children<br>in Care | Tot        | al         | Children in<br>Care               | Tot        | al          | Total # of<br>Children in<br>Care T       | lotal      | Children in<br>Care Tota                  | d C           | otal # of<br>illdren in<br>Care     | Total      | Children i<br>Care                   | n                 | Total       | Children in<br>Care T                     | lotal                                                                    |               |
| Total # of Children in<br>Care                                | 0                              |              |            | 0                             | <b> </b>   |             | 0                              |              |           | 0                              | <b> </b>   |            | 0                              |               |         | 0                              |            |            |                                   |            |             |                                           |            |                                           |               |                                     |            |                                      |                   |             | $\square$                                 |                                                                          |               |
| 1                                                             |                                | 0            | F          |                               | 0          | 0           |                                | 0            | , F       |                                | 0          | 0          |                                | 0             | þ       |                                | c          | ,          |                                   |            | F           |                                           | ł          |                                           | F             |                                     |            |                                      | 1                 |             |                                           | 0                                                                        | F             |
| Deaths in Child Care                                          |                                |              | F          |                               | 0          | -           |                                | - U          | · -       |                                | U          | ·          |                                | U             | ŀ       |                                | , u        |            | <u> </u>                          |            | -           |                                           | ļ          |                                           |               |                                     |            | - H                                  | -                 |             | $\vdash$                                  | 0                                                                        |               |
| Informal                                                      |                                |              |            |                               | 4          |             |                                |              | F         |                                | ł          | ł          |                                |               | ŀ       |                                |            | ł          |                                   |            | H           |                                           | ł          |                                           |               |                                     |            |                                      | -                 |             |                                           |                                                                          |               |