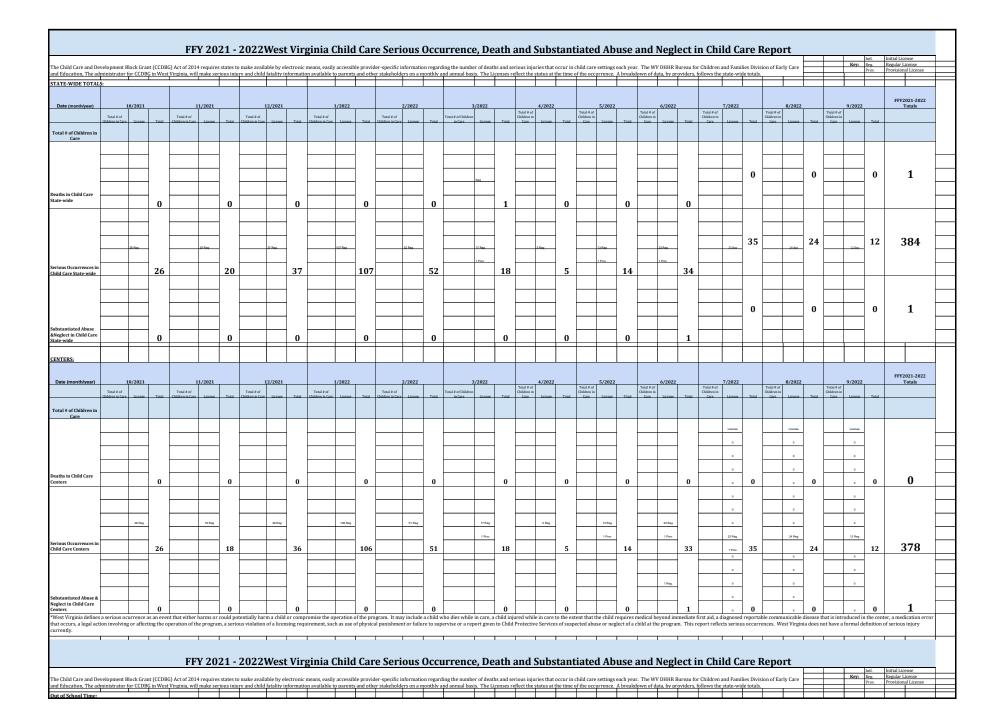

|                                                                      |                               |            |                        | FFY 2                                    | 2023 -          | 2024V                          | Vest V        | /irgini                     | a Chilo                      | d Car       | e Seri                         | ous O       | )ccu     | irrence. De                                      | ath         | and                               | Subst             | tantiated Ab                                              | use a                 | and Ne                                  | eglect        | n Chi                             | ld Ca                     | re Rei          | ort                                   |             |                                                     |                                            |         |
|----------------------------------------------------------------------|-------------------------------|------------|------------------------|------------------------------------------|-----------------|--------------------------------|---------------|-----------------------------|------------------------------|-------------|--------------------------------|-------------|----------|--------------------------------------------------|-------------|-----------------------------------|-------------------|-----------------------------------------------------------|-----------------------|-----------------------------------------|---------------|-----------------------------------|---------------------------|-----------------|---------------------------------------|-------------|-----------------------------------------------------|--------------------------------------------|---------|
| The Child Care and Dec                                               | alanmant                      | Plack Cray | at (CCDR)              |                                          |                 |                                |               |                             |                              |             |                                |             |          |                                                  |             |                                   |                   | ccur in child care settings                               |                       |                                         | <u> </u>      |                                   |                           | •               |                                       |             | In<br>Key: Re                                       | tl. Initial License<br>eg. Regular License |         |
| and Education, The adr                                               | ninistrato                    | for CCDB   | G in West              | Virginia, will make                      | e serious inju  | ry and child f                 | atality infor | mation availa               | ole to parent                | ts and othe | er stakeholde                  | ers on a mo | onthly a | nd annual basis. The I                           | icenses r   | eflect the                        | status at th      | time of the occurrence.                                   | A breakd              | lown of data,                           | by providers, | follows the                       | state-wide                | totals.         | Larry Care                            |             | Pr                                                  | ov. Provisional Licen                      | ise     |
| STATE-WIDE TOTALS                                                    | ù.                            |            |                        |                                          |                 |                                |               |                             |                              |             |                                |             |          |                                                  |             |                                   |                   |                                                           |                       |                                         |               |                                   |                           |                 |                                       |             |                                                     |                                            |         |
| Date (month/year)                                                    | Total # of<br>Children in Car | 10/2023    | Total                  | 11/202<br>Total # of<br>Children in Care | 23              | Total # of<br>Children in Care | License       | Total 4<br>Total Children i | 1/2024<br>of<br>Care License | Total       | Total # of<br>Children in Care | 2/2024      | Total    | 3/2024<br>Total # of Children<br>in Care License | Total       | Total # of<br>Children in<br>Care | 4/2024<br>License | Total # of<br>Children in<br>Care License                 | Total                 | 6/<br>Total # of<br>Children in<br>Care | 2024          | Total # of<br>Children in<br>Care | 7/2024<br>License         | Total<br>Childr | 8/202<br># of<br>ten in<br>re License | 4<br>Total  | 9/2024<br>Total # of<br>Calidren in<br>Care License | FFY2023-2024<br>Totals                     | Y-T-D   |
| Total # of Children in<br>Care                                       | 42,333                        |            |                        | 42,398                                   |                 | 42,345                         |               | 424                         |                              |             | 42,567                         |             |          | 42,555                                           |             | 0                                 |                   | 0                                                         |                       | 0                                       |               | 0                                 |                           |                 |                                       |             | 0                                                   |                                            |         |
| Deaths in Child Care<br>State-wide                                   | 42,33                         |            | 0                      | 42,3 90                                  | 0               | 42,343                         |               | 0                           |                              | 0           | 42,307                         |             | 0        |                                                  | 0           |                                   |                   | 0                                                         | 0                     |                                         | 0             |                                   |                           | 0               |                                       | 0           |                                                     | 0 0                                        |         |
|                                                                      |                               | 5 Reg      | 8                      | 38                                       | ··· 3           |                                | 5 Reg.        | 8                           | 6 Reg.                       | 6           |                                | 3 Reg.      | 3        | 3 Reg.                                           | 3           |                                   |                   | 0                                                         | 0                     |                                         | 0             |                                   |                           | 0               |                                       | 0           |                                                     | 0 31                                       |         |
| Serious Occurrences in<br>Child Care State-wide                      |                               | Reg.       | 1                      |                                          | 0               |                                |               | 0                           |                              | 0           |                                | Reg.        | 1        |                                                  | 0           |                                   |                   | 0                                                         | 0                     |                                         | 0             |                                   |                           | 0               |                                       | 0           |                                                     | 0 2                                        |         |
| &Neglect in Child Care<br>State-wide                                 |                               |            |                        |                                          |                 |                                | _             | _                           |                              |             |                                |             | _        |                                                  |             |                                   |                   |                                                           |                       |                                         |               |                                   |                           |                 |                                       |             |                                                     | -                                          |         |
| CENTERS:                                                             |                               |            |                        |                                          |                 |                                |               |                             |                              |             |                                |             |          |                                                  |             |                                   |                   |                                                           |                       |                                         |               |                                   |                           |                 |                                       |             |                                                     |                                            |         |
| Date (month/year)                                                    | Total # of                    | 10/2023    |                        | 11/202                                   | 23              | 12<br>Total # of               | :/2023        | Total #                     | 1/2024                       |             | Total # of                     | 2/2024      |          | 3/2024                                           |             | Total # of<br>Children in         | 4/2024            | Total # of<br>Children in                                 |                       | 6/<br>Total # of<br>Children in         | 2024          | Total # of<br>Children in         | 7/2024                    | Total<br>Childr | 8/202                                 | 4           | 9/2024<br>Total # of<br>Obidren in                  | FFY2023-20<br>Totals                       | )24     |
| Total # of Children in<br>Care                                       | Children in Car<br>30,134     | e License  | Total                  | Children in Care Lice<br>30,134          | rnse Total      | Children in Care<br>30,058     | License       | Total Children i<br>30,11   | Gare License                 | Total       | Children in Care<br>30,292     | License     | Total    | in Care License<br>30,214                        | Total       | Care                              | License           | Total Care License                                        | Total                 | Care L                                  | icense Total  | Care                              | License                   | Total Ca        | re License                            | Total       | Care License                                        | Total 0                                    |         |
| Deaths in Child Care<br>Centers                                      |                               |            | 0                      |                                          | 0               |                                |               | 0                           |                              | 0           |                                |             | 0        |                                                  | 0           |                                   |                   |                                                           |                       |                                         |               |                                   |                           |                 |                                       |             |                                                     | 0                                          |         |
| Serious Occurrences in                                               |                               | 7 Reg.     | 7                      | 38                                       | ap. 3           | 3                              | Reg.          | 7                           | 6 Reg.                       | 6           |                                | 3 Reg.      | 3        | 3 Reg.                                           | 3           |                                   |                   |                                                           |                       |                                         |               |                                   |                           |                 |                                       |             |                                                     | 29                                         |         |
| Child Care Centers<br>Substantiated Abuse &<br>Neglect in Child Care |                               |            | 1                      |                                          | 0               |                                |               | 0                           |                              | 0           |                                | 1 Rep.      | 1        |                                                  | 0           |                                   |                   |                                                           |                       |                                         |               |                                   |                           |                 |                                       |             |                                                     | 2                                          |         |
| Centers<br>*West Virginia defines                                    | a serious c                   | currence a | is an ever             | nt that either harm:                     | s or could po   | tentially harn                 | a child or o  | compromise t                | ne operation                 | of the pro  | gram. It ma                    | y include a | child w  | ho dies while in care,                           | a child inj | ured whil                         | le in care to     | the extent that the child r                               | equires r             | medical beyo                            | nd immediate  | first aid, a d                    | iagnosed r                | eportable co    | mmunicabl                             | e disease t | hat is introduced in t                              | he center, a medication                    | 1 error |
|                                                                      |                               |            |                        | FFY 2                                    | 2023 -          | 2024V                          | Vest V        | /irgini                     | )<br>a Chilo                 | d Car       | e Seri                         | ous O       | )ccu     | urrence, De                                      | ath         | and s                             | Subst             | tantiated Ab                                              | use a                 | and Ne                                  | eglect i      | n Chi                             | ld Ca                     | re Rep          | ort                                   |             |                                                     |                                            |         |
| The Child Care and Dev                                               | velopment                     | Block Grai | nt (CCDB)<br>G in West | 3) Act of 2014 requ                      | uires states to | o make availat                 | le by electi  | ronic means, e              | asily accessi                | ble provid  | er-specific i                  | nformation  | regard   | ing the number of dea                            | ths and se  | rious inju                        | iries that o      | ccur in child care settings<br>to time of the occurrence. | each year<br>A breakd | r. The WV DI                            | HR Bureau fo  | or Children a                     | and Familie<br>state-wide | s Division of   | f Early Care                          |             | Key: Re<br>Pr                                       | eg. Regular License                        | ise     |
|                                                                      |                               | 1          | ivest                  |                                          |                 |                                |               |                             | , co parent                  |             | , and the state                |             | y a      | ,                                                |             |                                   |                   |                                                           | Curd                  |                                         | provider 3,   |                                   |                           |                 |                                       | 1           |                                                     |                                            |         |
| Out of School Time:                                                  |                               |            | _                      |                                          |                 |                                |               |                             |                              | -           |                                |             |          | II                                               | I           |                                   | <u> </u>          |                                                           | 1                     |                                         |               |                                   |                           |                 |                                       | _           |                                                     | FFY2023-20                                 | )24     |
| Date (month/year)                                                    | Total # of                    | 10/2023    |                        | 11/202<br>Total # of                     | 23              | 12<br>Total # of               | /2023         | Total 4                     | 1/2024                       |             | Total # of                     | 2/2024      |          | 3/2024                                           |             | Total # of                        | 4/2024            | Total # of                                                |                       | 6/<br>Total # of                        | 2024          | Total # of                        | 7/2024                    | Total           | 8/202                                 | 4           | 9/2024                                              | Totals                                     |         |
| Total # of Children in<br>Care                                       | Children in Ca<br>5,395       | e License  | Total                  | Children in Care Lice                    | rese Total      | Children in Care<br>5,405      | License       | Total Children i            | Care License                 | Total       | Children in Care<br>5,405      | License     | Total    | in Care License                                  | Total       | Care                              | License           | Total Care License                                        | Total                 | Care U                                  | cense Total   | Care                              | License                   | Total Ca        | ce License                            | Total       | Care License                                        | Total                                      |         |
| Deaths in Child Care<br>Out of School Time                           |                               |            | 0                      |                                          | 0               |                                |               | 0                           |                              | 0           |                                |             | 0        |                                                  | 0           |                                   |                   |                                                           |                       |                                         |               |                                   |                           |                 |                                       |             |                                                     | 0                                          |         |
| Serious Occurrences in<br>Child Care Out of<br>School Time           |                               | 1 Reg      | 1                      |                                          | 0               |                                |               | 0                           |                              | 0           |                                |             | 0        |                                                  | 0           |                                   |                   |                                                           |                       |                                         |               |                                   |                           |                 |                                       |             |                                                     | 1                                          |         |
| Substantiated Abuse &<br>Neglect in Child Care<br>Out of School Time |                               |            | 0                      |                                          | 0               |                                |               | 0                           |                              | 0           |                                |             | 0        |                                                  | 0           |                                   |                   |                                                           |                       |                                         |               |                                   |                           |                 |                                       |             |                                                     | 0                                          |         |
| Facilities:                                                          |                               |            |                        |                                          |                 |                                |               |                             |                              |             |                                |             |          |                                                  |             |                                   |                   |                                                           |                       |                                         |               |                                   |                           |                 |                                       |             |                                                     | FFV2022-26                                 | 124     |

| Date (month/year)                                             | 1                              | 10/2023      |            | 11                            | 1/2023     | _           |                                | 12/2023      |           |                                | 1/2024     |            |                                | 2/2024        | _       | 3                              | 2024       |            |                                   | 4/2024     |             | 5/2024                                    |            | 6/2024                                    |               | 7/2                                 | 124        |                                      | 8/202             | 4           | 9/2024                                    | Totals                                                                   |               |
|---------------------------------------------------------------|--------------------------------|--------------|------------|-------------------------------|------------|-------------|--------------------------------|--------------|-----------|--------------------------------|------------|------------|--------------------------------|---------------|---------|--------------------------------|------------|------------|-----------------------------------|------------|-------------|-------------------------------------------|------------|-------------------------------------------|---------------|-------------------------------------|------------|--------------------------------------|-------------------|-------------|-------------------------------------------|--------------------------------------------------------------------------|---------------|
|                                                               | Total # of                     |              | 7          | Total # of                    |            | Tread       | Total # of                     |              | 7         | Total # of                     |            | Trust      | Total # of                     |               | Total   | Total # of Children            |            | Trad       | Total # of<br>Children in         |            |             | Total # of<br>Children in                 | Track      | Total # of<br>Children in                 | Trust C       | otal # of<br>ildren in              |            | Total # o<br>Children i              |                   | Treat       | Total # of<br>Children in                 | Taul                                                                     |               |
| Total # of Children in<br>Care                                | 2332                           | License      | TOLAL      | 2352                          | License    | TOTAL       | 2344                           | License      | Total     | 2332                           | License    | TOLE       | 2320                           | Lacense       | rocai   | in Care<br>2332                | License    | Total      | Care                              | License    | TOLE        | Care License                              | TOTAL      | Cire License                              | 1041          | Care La                             | ense ro    | Care                                 | License           | 10121       | Care License                              | 1021                                                                     |               |
| cure                                                          |                                |              | _          |                               |            |             |                                |              | _         |                                |            |            |                                |               | _       |                                |            |            |                                   |            | _           |                                           |            |                                           |               |                                     |            |                                      |                   | _           |                                           | -                                                                        | -             |
|                                                               |                                |              | 0          |                               |            | 0           |                                |              | 0         |                                |            | 0          |                                |               | 0       |                                |            | 0          |                                   |            | -           |                                           |            |                                           | _             |                                     |            |                                      |                   | _           |                                           | 0                                                                        | F             |
| Deaths in Child Care<br>Facilities                            |                                |              |            |                               |            |             |                                |              |           |                                |            | ⊢ľ         |                                |               |         |                                |            |            |                                   |            |             |                                           | 1/         |                                           |               |                                     |            |                                      |                   | -           |                                           | -                                                                        |               |
|                                                               |                                |              | 0          |                               |            | 0           |                                |              | 0         |                                |            | 0          |                                |               | 0       |                                |            | 0          |                                   |            | F           |                                           | 1          |                                           |               |                                     |            |                                      |                   | _           |                                           | 0                                                                        | F             |
| Serious Occurrences in<br>Child Care Facilities               |                                |              | Ť          |                               |            |             |                                |              |           |                                |            | ı İ        |                                |               | Ů -     |                                |            | Ŭ          |                                   |            | -           |                                           | 1          |                                           | F             |                                     | _          |                                      |                   | -           |                                           |                                                                          | F             |
| ciniti cine rucintics                                         |                                |              | _          |                               |            | -           |                                |              | -         |                                | <u> </u>   |            |                                |               | -       |                                |            |            |                                   |            | -           |                                           |            |                                           | _             |                                     | _          | _                                    |                   | _           |                                           | -                                                                        | -             |
| Substantiated Abuse &                                         |                                |              | 0          |                               |            | 0           |                                |              | 0         |                                |            | 0          |                                |               | 0       |                                |            | 0          |                                   |            | -           |                                           | 1          |                                           |               |                                     |            |                                      |                   |             |                                           | 0                                                                        | F             |
| Neglect in Child Care<br>Facilities<br>*West Virginia defines | s a serious oc                 | urrence as a | an event t | that either h                 | harms or ( | could po    | tentially har                  | rm a child o | or compro | omise the or                   | peration c | of the pro | eram. It ma                    | v include a c | hild wh | 10 dies while i                | n care. a  | child iniu | ired while                        | in care t  | o the exter | nt that the child                         | requires n | nedical beyond imm                        | ediate firs   | aid, a diagr                        | osed repo  | ortable com                          | municabl          | e disease t | hat is introduced                         | in the center, a medication                                              | on error      |
|                                                               |                                |              |            |                               |            |             |                                |              |           |                                |            |            |                                |               |         |                                |            |            |                                   |            |             |                                           |            |                                           |               |                                     |            |                                      |                   |             |                                           |                                                                          |               |
|                                                               |                                |              |            | FFY                           | Y 202      | 23 -        | 2024                           | West         | Virg      | inia (                         | Child      | Car        | e Seri                         | ous O         | ccu     | rrence                         | , De       | ath a      | and S                             | Subs       | tanti       | ated Ab                                   | use a      | and Negle                                 | ect in        | Child                               | Care       | e Repo                               | ort               | 1           |                                           | Initial Licence                                                          |               |
| The Child Care and De<br>and Education, The ad                | evelopment B                   | lock Grant ( | (CCDBG)    | Act of 2014                   | l requires | s states to | make avail                     | able by ele  | ctronic m | eans, easily                   | accessibl  | le provid  | er-specific i                  | nformation r  | egardi  | ng the numbe                   | of death   | is and ser | rious inju                        | ies that o | ccur in ch  | ild care settings                         | each year  | . The WV DHHR Bu                          | reau for C    | ildren and                          | amilies D  | Division of E                        | arly Care         | _           | Key:                                      | Intl. Initial License<br>Reg. Regular License<br>Prov. Provisional Licer | ±<br>ense     |
|                                                               | ministrator I                  | or CCDBG II  | u west VI  | n guna, Will I                | make seri  | ious injui  | r y and child                  | ratanty inf  | ormation  | avanabie to                    | , parents  | anu otnei  | i stakenoide                   | as ou a mon   | any an  | u annual Dasi                  | s. THE LIC | .enses re  | nect the s                        | unus at ti | ie une of   | are occurrence.                           | A ULEAKDO  | own or uata, by pro                       | viuei S, IOll | ws uie stat                         | c-wide tot | ual5.                                | 1                 |             | =                                         | $\models \models \models$                                                | =             |
| Homes:                                                        |                                |              |            |                               |            |             |                                | 12/2000      |           |                                | 1/2023     |            |                                |               |         |                                | 2022       |            |                                   |            |             |                                           |            |                                           |               |                                     | 1          |                                      |                   |             |                                           | FFY2023-20                                                               | 2024          |
| Date (month/year)                                             | Total # of                     | 0/2023       |            | 11<br>Total # of              | 1/2023     |             | Total # of                     | 12/2023      |           | Total # of                     | 1/2024     |            | Total # of                     | 2/2024        |         | 3,<br>Total # of Children      | 2024       |            | Total # of<br>Children in         | 4/2024     |             | 5/2024<br>Total # of<br>Children in       |            | 6/2024<br>Total # of<br>Children in       | 1             | otal # of<br>iildren in             | 024        | Total # o<br>Children i              | 8/202             |             | 9/2024<br>Total # of<br>Children in       | Totals                                                                   |               |
| Total # of Children in                                        | Children in Care               | License      | Total C    | hildren in Care               | License    | Total       | Children in Care               | License      | Total     | Children in Care               | License    | Total      | Children in Care               | License       | Total   | in Care                        | License    | Total      | Care                              | License    | Total       | Care License                              | Total      | Care License                              | Total         | Care Lá                             | ense To    | otal Care                            | License           | Total       | Care License                              | Total                                                                    |               |
| Care                                                          | 4463                           |              |            | 4511                          |            |             | 4529                           |              |           | 4535                           | $\square$  |            | 4541                           |               |         | 4595                           |            |            |                                   |            |             |                                           |            |                                           |               |                                     | _          |                                      |                   |             |                                           |                                                                          |               |
|                                                               |                                |              |            |                               |            | 0           |                                |              | 0         |                                |            | 0          |                                |               | 0       |                                |            | 0          |                                   |            |             |                                           |            |                                           |               |                                     |            |                                      |                   |             |                                           |                                                                          | E             |
| Deaths in Child Care<br>Home                                  |                                |              | 0          |                               |            |             |                                |              | 0         |                                |            | U          |                                |               | 0       |                                |            | 0          |                                   |            |             |                                           |            |                                           |               |                                     |            |                                      |                   |             |                                           | 0                                                                        | E             |
| nome                                                          |                                |              |            |                               |            |             |                                |              |           |                                |            |            |                                |               |         |                                |            |            |                                   |            | _           |                                           |            |                                           |               |                                     |            |                                      |                   | _           |                                           | -                                                                        |               |
|                                                               |                                |              | 0          |                               |            | 0           |                                | 1 Reg        | 1         |                                |            | 0          |                                |               | 0       |                                |            | 0          |                                   |            | F           |                                           | 1          |                                           | E             |                                     |            |                                      |                   |             |                                           | 1                                                                        | F             |
| Serious Occurrences in<br>Child Care Home                     |                                |              |            |                               |            |             |                                |              |           |                                |            | ⊢ľ         |                                |               |         |                                |            |            |                                   |            |             |                                           |            |                                           |               |                                     | _          | _                                    |                   | -           |                                           | ·                                                                        |               |
|                                                               | -                              |              | 0          |                               |            | 0           |                                |              | 0         |                                |            | 0          |                                |               | 0       |                                |            | 0          |                                   |            | F           |                                           | 1          |                                           | E             |                                     |            |                                      |                   | 2332        |                                           | 0                                                                        | F             |
| Substantiated Abuse &<br>Neglect in Child Care<br>Home        |                                |              |            |                               |            |             |                                |              |           |                                |            |            |                                |               | Ů,      |                                |            | 0          |                                   |            | -           |                                           |            |                                           | _             |                                     |            |                                      |                   |             |                                           |                                                                          | F             |
|                                                               |                                |              |            |                               |            |             |                                |              |           |                                |            |            |                                |               |         |                                |            |            |                                   |            |             |                                           |            |                                           |               |                                     | _          |                                      |                   |             |                                           |                                                                          |               |
| Informal/Relative:                                            |                                |              |            |                               |            |             |                                |              |           |                                |            |            |                                |               |         |                                |            |            |                                   |            |             |                                           |            |                                           |               |                                     |            | _                                    |                   |             |                                           |                                                                          |               |
| Date (month/year)                                             | 1                              | 0/2023       |            | 11                            | 1/2023     |             |                                | 12/2023      |           | 1                              | 1/2024     |            | :                              | 2/2024        |         | 3,                             | 2024       |            |                                   | 4/2024     |             | 5/2024                                    |            | 6/2024                                    |               | 7/2                                 | 024        |                                      | 8/202             | 4           | 9/2024                                    | FFY2023-20<br>Totals                                                     | 1024<br>s     |
|                                                               | Total # of<br>Children in Care | License      | Total C    | Total # of<br>hildren in Care | License    | Total       | Total # of<br>Children in Care | License      | Total     | Total # of<br>Children in Care | License    | Total      | Total # of<br>Children in Care | License       | Total   | Total # of Children<br>in Care | License    | Total      | Total # of<br>Children in<br>Care | License    | Total       | Total # of<br>Children in<br>Care License | Total      | Total # of<br>Children in<br>Care License | Total         | otal # of<br>illdren in<br>Care Lie | ense To    | Total # o<br>Children i<br>Stal Care | r<br>n<br>License | Total       | Total # of<br>Children in<br>Care License | Total                                                                    |               |
| Total # of Children in<br>Care                                | 9                              |              |            | 6                             |            |             | 9                              |              |           | 9                              |            |            | 9                              |               |         | 9                              |            |            |                                   |            |             |                                           |            |                                           |               |                                     |            |                                      |                   |             |                                           |                                                                          |               |
|                                                               |                                |              |            |                               |            |             |                                |              |           |                                |            |            |                                | _             |         |                                |            |            |                                   |            | -           | _                                         |            |                                           |               |                                     | 1          |                                      |                   | -           | $\models \models$                         |                                                                          | $\rightarrow$ |
| Deaths in Child Care                                          |                                |              | 0          |                               | $\square$  | 0           |                                |              | 0         |                                | FT.        | 0          |                                |               | 0       |                                |            | 0          |                                   |            | F           |                                           | 1          |                                           | F             | _                                   |            |                                      |                   |             | $\models$                                 | 0                                                                        | F             |
| Informal                                                      |                                |              |            |                               | $\square$  | <u> </u> '  |                                |              |           |                                | $\square$  |            |                                |               |         |                                |            |            |                                   |            |             | _                                         | 1          |                                           |               |                                     | 7          |                                      |                   |             | $\models$                                 | 1                                                                        |               |
| 1                                                             |                                |              | 0          |                               | $\square$  | 0           |                                | $\square$    | 0         |                                | $\square$  | 0          |                                |               | 0       |                                |            | 0          |                                   |            | F           |                                           | 1          |                                           | F             |                                     |            |                                      |                   | -           | $\square$                                 | 0                                                                        | F             |
| Serious Occurrences in<br>Child Care Informal                 | -                              |              | . –        |                               | $\square$  |             | -                              |              | Ē         |                                | $\square$  |            |                                |               | Ē       |                                |            | -          |                                   |            | F           |                                           |            |                                           | F             |                                     |            | -                                    |                   | -           | $\square$                                 | -                                                                        | F             |
|                                                               |                                |              | +          |                               | F I        | - 1         |                                | $\square$    | ł         |                                | FT         |            |                                | —             | ŀ       |                                |            |            |                                   |            | -           |                                           | - 1        |                                           | F             |                                     | _          |                                      |                   | -           | $\square$                                 | -                                                                        | F             |
| Substantiated Abuse &<br>Neglct in Child Care<br>Informal     |                                |              | 0          |                               | $\square$  | 0           |                                |              | 0         |                                | $\square$  | 0          |                                |               | 0       |                                |            | 0          |                                   |            | F           |                                           | ] [        |                                           | F             |                                     |            |                                      |                   | -           |                                           | 0                                                                        | F             |
| Informal                                                      |                                |              |            |                               | ⊨⊒         | <u> </u> '  |                                |              | _         |                                | F          | Г          |                                |               |         |                                |            |            |                                   |            |             |                                           | ŧ          |                                           | _             |                                     | +          |                                      |                   |             | $\models$                                 | $\models$                                                                | =             |
| In Home:                                                      |                                |              |            |                               |            |             |                                |              |           |                                |            |            |                                |               |         |                                |            |            |                                   |            |             |                                           |            |                                           |               |                                     |            |                                      |                   |             |                                           |                                                                          |               |
|                                                               |                                |              |            |                               |            |             |                                |              |           |                                |            |            |                                |               |         |                                |            |            |                                   |            |             |                                           |            |                                           |               |                                     |            |                                      |                   |             |                                           | FFY2023-2                                                                | 2024          |
| Date (month/year)                                             |                                | 0/2023       |            |                               | 1/2023     |             |                                | 12/2023      |           |                                | 1/2024     |            |                                | 2/2024        |         |                                | 2024       |            | Total # of                        | 4/2024     |             | 5/2024<br>Total # of                      |            | 6/2024                                    | -             | 7/2                                 | 024        | Total # o                            | 8/202             | 4           | 9/2024<br>Total # of                      | Totals                                                                   |               |
| Total # of Children                                           | Total # of<br>Children in Care | Total        | c          | Total # of<br>hildren in Care | To         | otal        | Total # of<br>Children in Care | Tota         | al        | Total # of<br>Children in Care | To         | sal        | Total # of<br>Children in Care | Total         |         | Total # of Children<br>in Care | Tot        | al         | Children in<br>Care               | Tot        | al          | Total # of<br>Children in<br>Care T       | lotal      | Children in<br>Care Tota                  | d C           | otal # of<br>illdren in<br>Care     | Total      | Children i<br>Care                   | n                 | Total       | Children in<br>Care T                     | lotal                                                                    |               |
| Total # of Children in<br>Care                                | 0                              |              |            | 0                             | <b> </b>   |             | 0                              |              |           | 0                              | <b> </b>   |            | 0                              |               |         | 0                              |            |            |                                   |            |             |                                           |            |                                           |               |                                     |            |                                      |                   |             | $\square$                                 |                                                                          |               |
| 1                                                             |                                | 0            | F          |                               | 0          | 0           |                                | 0            | , F       |                                | 0          | 0          |                                | 0             | þ       |                                | c          | ,          |                                   |            | F           |                                           | ł          |                                           | F             |                                     |            |                                      | 1                 |             |                                           | 0                                                                        | F             |
| Deaths in Child Care                                          |                                |              | F          |                               | 0          | -           |                                | - U          | · -       |                                | U          | ·          |                                | U             | ŀ       |                                | , u        |            | <u> </u>                          |            | -           |                                           | ļ          |                                           |               |                                     |            | - H                                  | -                 |             | $\vdash$                                  | 0                                                                        |               |
| Informal                                                      |                                |              |            |                               | 4          |             |                                |              | F         |                                | ł          | ł          |                                |               | ŀ       |                                |            | ł          |                                   |            | H           |                                           | ł          |                                           |               |                                     |            |                                      | -                 |             |                                           |                                                                          |               |