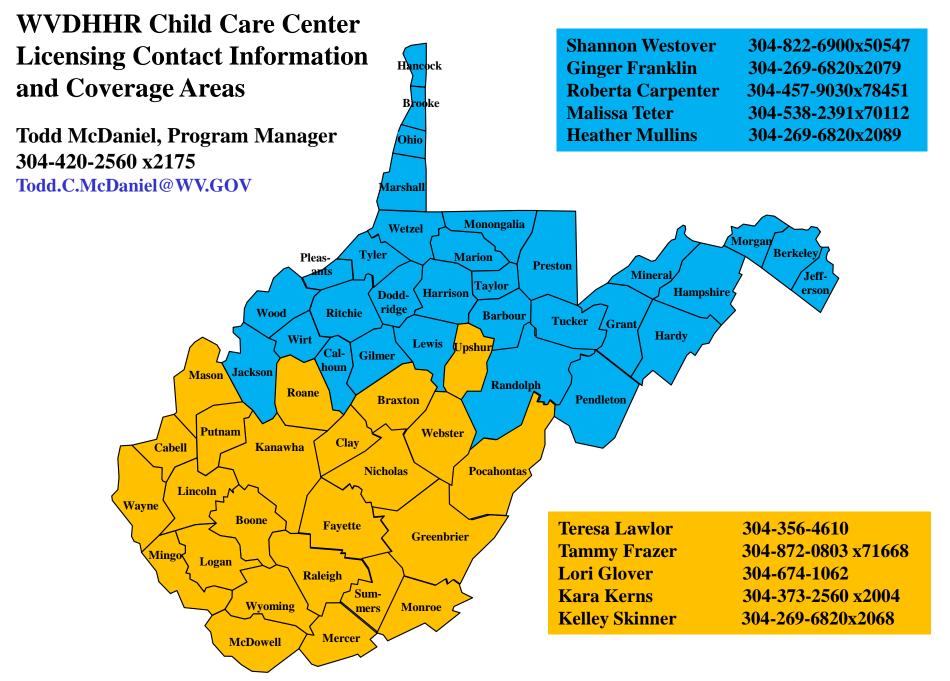

## **Licensing Map Breakdown by County**

## **Blue Team**

**Shannon Westover:** Berkeley (Centers and OST only), Grant, Jefferson (Centers and OST only)

Ginger Franklin: Calhoun, Doddridge, Gilmer, Harrison (Head Starts only), Jackson, Lewis, Monongalia

(excluding Bright Horizon programs), Pleasants, Ritchie, Wirt

Malissa Teter: Barbour, Berkeley (Head Start only), Hampshire, Hardy, Jefferson (Head Start only) Marion (Head

Starts only), Mineral, Morgan, Pendleton, Preston, Randolph, Taylor, Tucker

**Roberta Carpenter:** Marion (Centers and OST only), Monongalia (programs operated by Bright Horizons), Tyler,

Wetzel, Wood

**Heather Mullins:** Brooke, Harrison (Centers and OST only), Lewis (OST only), Marshall, Ohio

## **Gold Team**

Tammy Frazer: Fayette, McDowell, Mercer, Monroe, Pocahontas, Raleigh

Kara Kerns: Kanawha (broken down in detail below), Mason, Putnam, OST Registration Database

Teresa Lawlor: Boone, Kanawha (broken down in detail below), Lincoln, Logan, Mingo

Lori Glover: Cabell, Wayne, Wyoming

Kelley Skinner: Braxton, Clay, Fayette (Starting Points only), Greenbrier, Kanawha (KCSCEP OST Programs

Only), Nicholas, Roane, Summers, Upshur, Webster